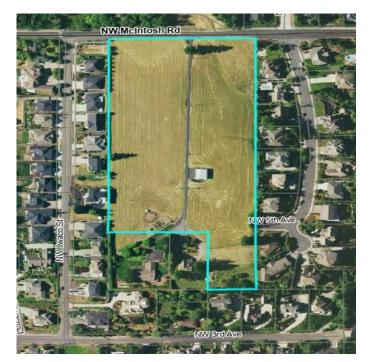

**NOTICE IS HEREBY GIVEN** that an application for the "McIntosh Subdivision" a 28-lot single-family residential subdivision requesting preliminary plat approval was received on June 24, 2022, and deemed technically complete on November 7, 2022. A public hearing is required for the development proposal and will be scheduled at a later date. A separate public hearing notice will be mailed to all property owners within 300-feet of the subject development and published in the Post Record.

<u>Location</u>: The approximate 10-acre site is zoned Single-Family Residential (R-10) in the City of Camas. The site is located at 3210 NW McIntosh Road in the SE ¼ of Section 9 Township 1 North, Range 3 East, Camas, WA, Parcel Number: 127449000.