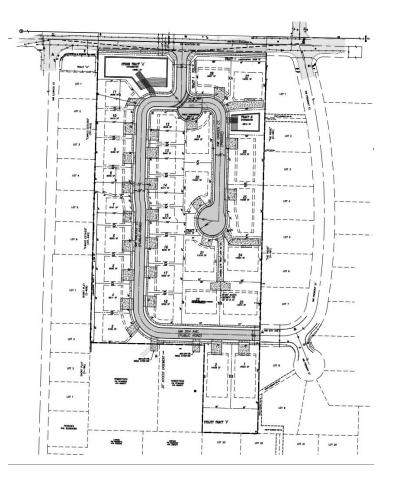

**NOTICE IS HEREBY GIVEN** that an application for the "McIntosh Subdivision" a 28-lot single-family residential subdivision requesting preliminary plat approval was received on June 24, 2022, and deemed technically complete on November 7, 2022. A public hearing is required for the development proposal and will be scheduled at a later date. A separate public hearing notice will be mailed to all property owners within 300-feet of the subject development and published in the Post Record.

<u>Location</u>: The approximate 10-acre site is zoned Single-Family Residential (R-10) in the City of Camas. The site is located at 3210 NW McIntosh Road in the SE ¼ of Section 9 Township 1 North, Range 3 East, Camas, WA, Parcel Number: 127449000.

## Preliminary Plat for McIntosh Subdivision