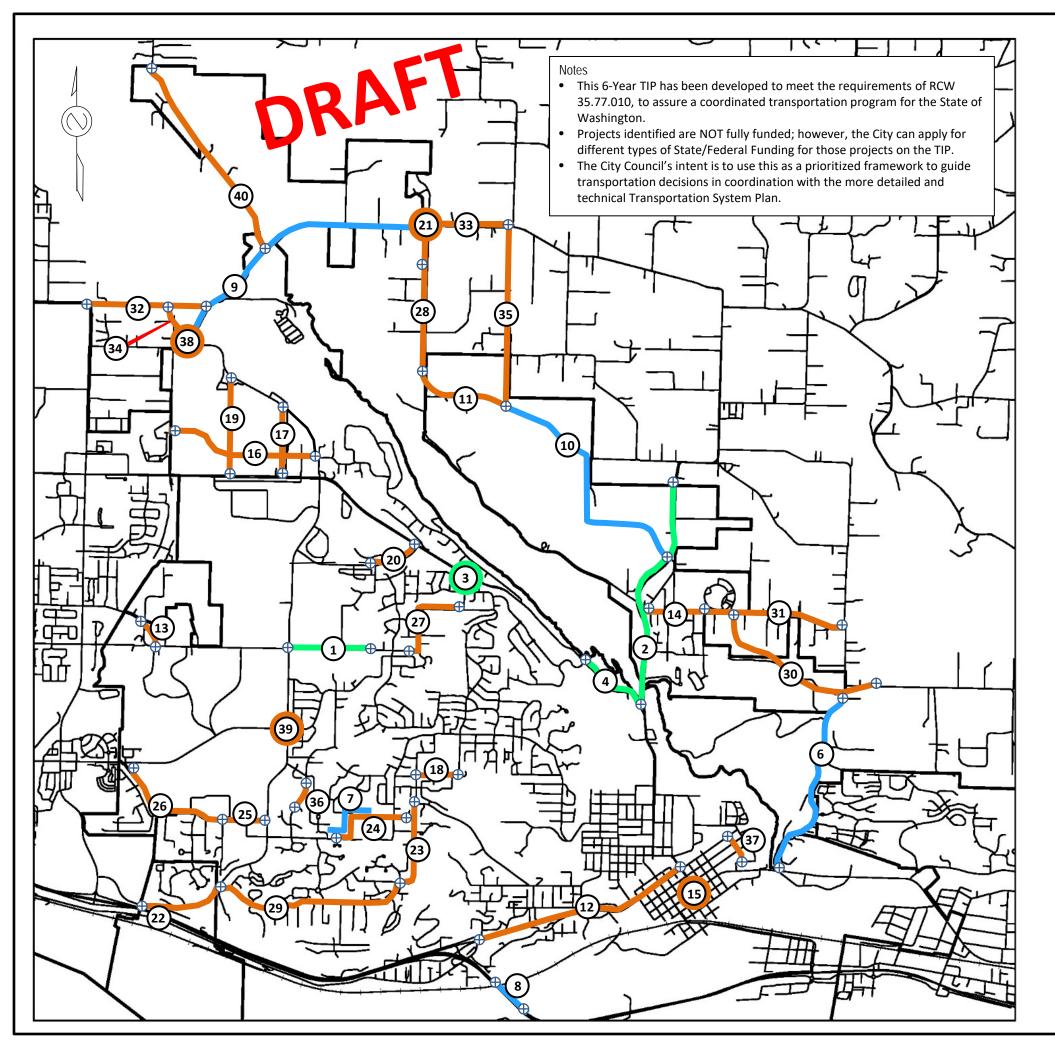

## City of Camas 2023 – 2028 Six Year Street Priorities

- 1 NW 38th Ave (Ph 3)
- 2 SR 500 (Everett St/Rd)
- 3 Lake Rd. & NW Sierra St. Signal
- 4 NW Lake Rd.
- ADA Access Upgrades Citywide

- SE Crown Rd
- 16th Ave/ Hood / 18th Ave Path
- SR 14 West Camas Slough Bridge
- 9 NE Goodwin Rd/28th St
- 10 North Shore East/West Arterial
- 11 NE North Shore Blvd.
- 12 NW/NE 6th Ave Corridor Imp
- 13 Bybee Rd
- 14 NE 43rd Ave
- **15** Downtown Infrastructure
- 16 Street "B" (North Dwyer Creek Area)
- 17 NW Payne St.
- 18 NW 23rd Ave
- 19 Street "A" (North Dwyer Creek Area)
- NW Leadbetter Dr Path
- 21 NE 28th St & NE 232nd Ave Intersection Imp.
- 22 NW Brady Rd Ped & Bike Improvements
- 23 NW Astor St.
- 4 NW 16th Ave/Hood/18th Ave
- 25 NW 18th Ave
- 26 NW 18th Ave/Payne Rd
- 27 NW Astor St. /43rd Ave
- 28 NE 232nd Ave
- 29 NW McIntosh Rd
- 30 NE Woodburn Dr.
- 1 SE 15th St./Norse Rd
- 32 NE 18th St (192nd to Goodwin)
- 3 NE 28th St (232<sup>nd</sup> to 242<sup>nd</sup>)
- NW Camas Meadows Dr (West)
- 35 NE 242nd Ave
- 36 NW Maryland St
- NE Nevada St.
- NE Goodwin / Camas Meadows Signal
- 39 NW Pacific Rim / Parker St. Signal
- O NE Ingle Rd to N City Limits