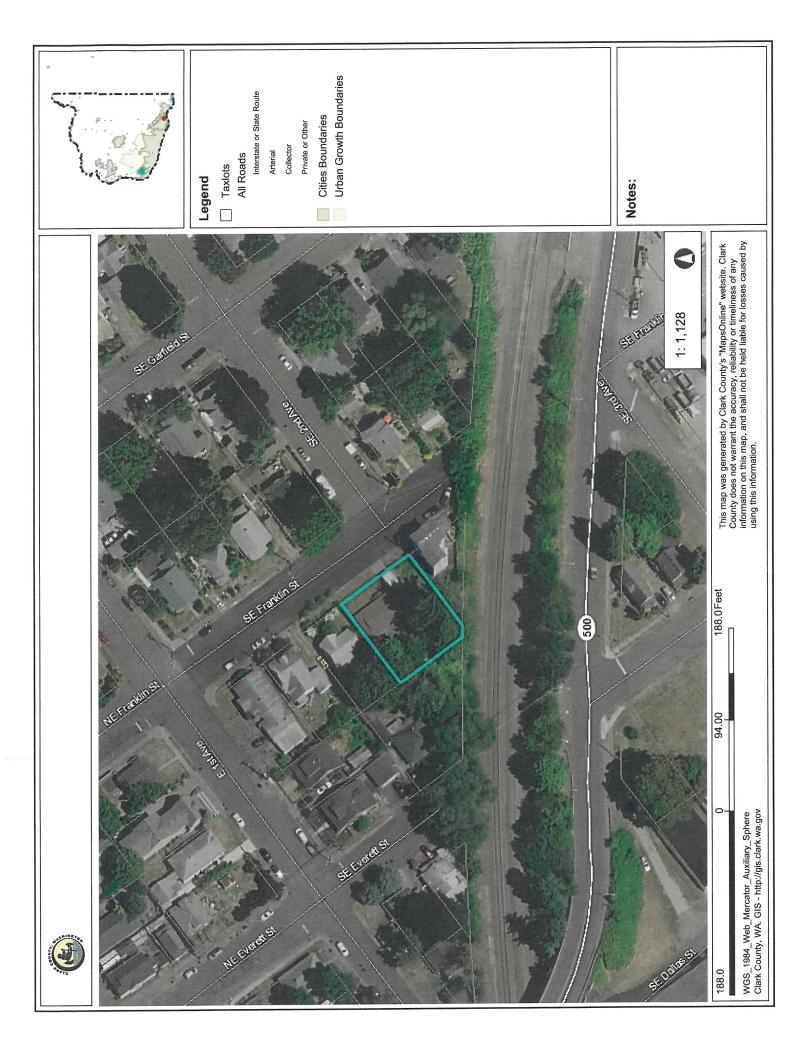

## PROPERTY INFORMATION CENTER

Account Summary

Property Identification Number: 89245000 MapsOnline Fact Sheet Property Type: Real Property Status: Active Site Address: 137 SE FRANKLIN ST, CAMAS, WA 98607 (Situs Addresses) Abbreviated Description: OVERLOOK ADDN CAMAS LOT 7 BLK 10 (Assessor Description)

Tax Status: Regular

Info for Senior/Disabled Property Tax Exemption

| Property Owner<br>IOHNSON DALLAS     |                 | Owner Mailing Address<br>137 SE FRANKLIN ST<br>CAMAS WA , 98607<br>US |                      | Property Site Address<br>137 SE FRANKLIN ST, CAMAS, WA 98<br>Google Maps Street View                                                                                                                                        | 8607                                      |
|--------------------------------------|-----------------|-----------------------------------------------------------------------|----------------------|-----------------------------------------------------------------------------------------------------------------------------------------------------------------------------------------------------------------------------|-------------------------------------------|
| Administrative Data Info             |                 | Land Data                                                             |                      | Assessment Data Info                                                                                                                                                                                                        |                                           |
| Zoning Designation - Codes           | Mixed Use (MX)  | Clark County Road Atlas                                               | 🚺 Page 3             | 2021 Values for 2022 Taxes                                                                                                                                                                                                  |                                           |
| Zoning Overlay(s)                    | none            | Approximate Area Info                                                 |                      | Market Value as of January                                                                                                                                                                                                  | 1, 2021                                   |
| Comprehensive Plan                   | COM             |                                                                       | 0.19 acres           | Land Value                                                                                                                                                                                                                  | \$119,473.00                              |
| Comp. Plan Overlay(s)                | none            | Subdivision                                                           | OVERLOOK ADDITION    | Building Value                                                                                                                                                                                                              | \$161,783.00                              |
| Census Tract                         | 415.00          | Survey                                                                | No Records           | Total Property                                                                                                                                                                                                              | \$281,256.00                              |
| Jurisdiction                         | Camas           | Predominant Land Use                                                  | SFR UNIT NOT SHARING |                                                                                                                                                                                                                             | 4202/20010                                |
| Fire District                        | Camas           | Code Info                                                             | STRUCTURE WITH OTHER | Taxable Value Info                                                                                                                                                                                                          |                                           |
| Park District                        | n/a             | DOR Land Use Code                                                     | 0323                 | Total                                                                                                                                                                                                                       | \$281,256.00                              |
| School District                      | Camas           | Info                                                                  | 11                   |                                                                                                                                                                                                                             |                                           |
| Elementary                           | Helen Baller    |                                                                       |                      | 2020 Values for 2021 Taxes                                                                                                                                                                                                  |                                           |
| Middle School                        | Liberty         | Cales Wistowy                                                         |                      |                                                                                                                                                                                                                             |                                           |
| High School                          | Camas           | Sales History                                                         | 05/22/2001           | Market Value as of January                                                                                                                                                                                                  | 1, 2020                                   |
| Sewer District                       | Camas           | Sale Date                                                             |                      | Land Value                                                                                                                                                                                                                  | \$110,356.00                              |
| Water District                       | Camas           | Document Type                                                         | DEED                 | Building Value                                                                                                                                                                                                              | \$151,746.0                               |
| Neighborhood                         | n/a             | Excise Number                                                         | 480417               | Total Property                                                                                                                                                                                                              | \$262,102.00                              |
| Section-Township-Range               | SE              | Document Number                                                       |                      | Taxable Value Info                                                                                                                                                                                                          |                                           |
|                                      | 1/4,S11,T1N,R3E | Sale Amount                                                           | \$110,766.00         | Total                                                                                                                                                                                                                       | \$262,102.00                              |
| Urban Growth Area                    | Camas           |                                                                       |                      | Iotai                                                                                                                                                                                                                       | \$202,102.00                              |
| C-Tran Benefit Area                  | Yes             | Sale Date                                                             | 01/17/1995           |                                                                                                                                                                                                                             |                                           |
|                                      | Camas           | Document Type                                                         | D-QCD                |                                                                                                                                                                                                                             |                                           |
| School Impact Fee                    | Camas           | Excise Number                                                         | 384779               | General                                                                                                                                                                                                                     |                                           |
| Transportation Impact Fee            | 402             | Document Number                                                       |                      | Re-valuation Cycle                                                                                                                                                                                                          |                                           |
| Transportation Analysis Zone         | Waste           | Sale Amount                                                           | \$23,000.00          | Assessor Neighborhood                                                                                                                                                                                                       | 12                                        |
| Waste Collection<br>Service Provider | Connections     |                                                                       |                      | Notice of Value                                                                                                                                                                                                             | 202                                       |
| Garbage Collection Day               | Thursday        |                                                                       |                      |                                                                                                                                                                                                                             | 202                                       |
| Last Street Sweeping                 | n/a             |                                                                       |                      |                                                                                                                                                                                                                             | 2019                                      |
| CPU Lighting Utility District        | 0               |                                                                       |                      |                                                                                                                                                                                                                             | 201                                       |
| Burning Allowed                      | No              |                                                                       |                      |                                                                                                                                                                                                                             | 201                                       |
| Increased Wildfire Danger Area       | No              |                                                                       |                      |                                                                                                                                                                                                                             | 201                                       |
| Public Health Food Inspector         |                 |                                                                       |                      |                                                                                                                                                                                                                             | 201                                       |
| District                             | District 2      |                                                                       |                      |                                                                                                                                                                                                                             | 201                                       |
| Public Health WRAP Inspector         | Distant 1       |                                                                       |                      |                                                                                                                                                                                                                             | 201                                       |
| District                             | District 1      |                                                                       |                      |                                                                                                                                                                                                                             | 201:                                      |
| Councilor District                   | 4               |                                                                       |                      |                                                                                                                                                                                                                             | 201                                       |
| Drainage District                    | none            |                                                                       |                      |                                                                                                                                                                                                                             |                                           |
|                                      |                 |                                                                       |                      | Property assessment value is valid as of the<br>linked notice of value. The notice of value w<br>updates to property value that occurred aft<br>date. Please contact the Assessor's office if<br>about your assessed value. | ill not reflect any<br>er the notice mail |