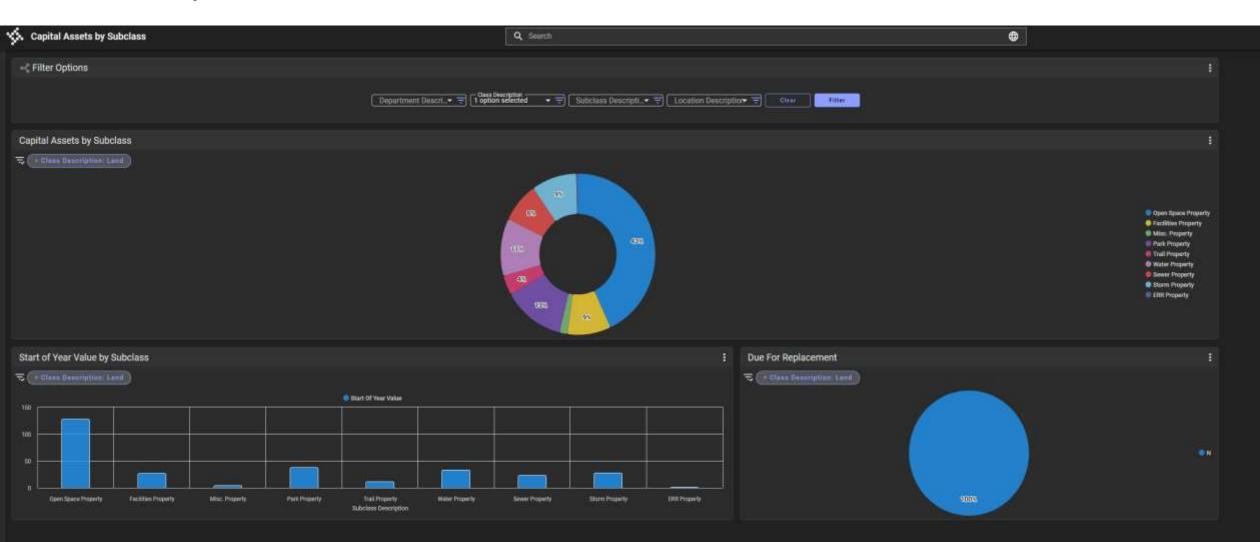

# Capital Assets

| & Work Order Queue          |                         |                                  |                         | Q. Smith              |                                                |                         |        | •                                                                                                                                                                                                                                                                                                                                                                                                                                                                                                                                                                                                                                                                                                                                                                                                                                                                                                                                                                                                                                                                                                                                                                                                                                                                                                                                                                                                                                                                                                                                                                                                                                                                                                                                                                                                                                                                                                                                                                                                                                                                                                                              | 0                         |
|-----------------------------|-------------------------|----------------------------------|-------------------------|-----------------------|------------------------------------------------|-------------------------|--------|--------------------------------------------------------------------------------------------------------------------------------------------------------------------------------------------------------------------------------------------------------------------------------------------------------------------------------------------------------------------------------------------------------------------------------------------------------------------------------------------------------------------------------------------------------------------------------------------------------------------------------------------------------------------------------------------------------------------------------------------------------------------------------------------------------------------------------------------------------------------------------------------------------------------------------------------------------------------------------------------------------------------------------------------------------------------------------------------------------------------------------------------------------------------------------------------------------------------------------------------------------------------------------------------------------------------------------------------------------------------------------------------------------------------------------------------------------------------------------------------------------------------------------------------------------------------------------------------------------------------------------------------------------------------------------------------------------------------------------------------------------------------------------------------------------------------------------------------------------------------------------------------------------------------------------------------------------------------------------------------------------------------------------------------------------------------------------------------------------------------------------|---------------------------|
| A<br>Unassigned Emergency   | 0                       | Ci i<br>Unassigned Wor           | k Ordena                | 22 '                  | On Hold Work Orders                            | 4                       | I      |                                                                                                                                                                                                                                                                                                                                                                                                                                                                                                                                                                                                                                                                                                                                                                                                                                                                                                                                                                                                                                                                                                                                                                                                                                                                                                                                                                                                                                                                                                                                                                                                                                                                                                                                                                                                                                                                                                                                                                                                                                                                                                                                |                           |
| - Work Orders: What are the | current assignments?    |                                  |                         |                       |                                                |                         | :      |                                                                                                                                                                                                                                                                                                                                                                                                                                                                                                                                                                                                                                                                                                                                                                                                                                                                                                                                                                                                                                                                                                                                                                                                                                                                                                                                                                                                                                                                                                                                                                                                                                                                                                                                                                                                                                                                                                                                                                                                                                                                                                                                |                           |
| <b>□</b> ****               | Tex Scient Texas        | Reporting Department Neuro       | Service Department Name | Activity Description  | Description .                                  | (regen)                 | Advert |                                                                                                                                                                                                                                                                                                                                                                                                                                                                                                                                                                                                                                                                                                                                                                                                                                                                                                                                                                                                                                                                                                                                                                                                                                                                                                                                                                                                                                                                                                                                                                                                                                                                                                                                                                                                                                                                                                                                                                                                                                                                                                                                | 📑 Approvel<br>🔵 A: Progra |
| 0 *                         | 12/03/2024 Approved     | Citizen Request                  | Strett                  | Reputr                | streetlight out                                | No                      | Θ      | 400                                                                                                                                                                                                                                                                                                                                                                                                                                                                                                                                                                                                                                                                                                                                                                                                                                                                                                                                                                                                                                                                                                                                                                                                                                                                                                                                                                                                                                                                                                                                                                                                                                                                                                                                                                                                                                                                                                                                                                                                                                                                                                                            | © New                     |
| □ <i>4</i> 7                | 12/03/2004 In Progress  | Citizen Request                  | Striets                 | Repute                | Street Light Out. Light number: P2328330       | No                      | Θ      |                                                                                                                                                                                                                                                                                                                                                                                                                                                                                                                                                                                                                                                                                                                                                                                                                                                                                                                                                                                                                                                                                                                                                                                                                                                                                                                                                                                                                                                                                                                                                                                                                                                                                                                                                                                                                                                                                                                                                                                                                                                                                                                                | E Dri Half                |
| 0 👯                         | 12/04/2024 New          | Fire Station 43                  | Facilities              | Professional Services | painted line striping, bag interior and enter- | No                      | ⊚      |                                                                                                                                                                                                                                                                                                                                                                                                                                                                                                                                                                                                                                                                                                                                                                                                                                                                                                                                                                                                                                                                                                                                                                                                                                                                                                                                                                                                                                                                                                                                                                                                                                                                                                                                                                                                                                                                                                                                                                                                                                                                                                                                |                           |
| ■ #                         | 12/04/2024 III Progress | Citizen Request                  | Stretts                 | Repair                | Repair - Street Light out = C23354312 28       | NX.                     | Θ      |                                                                                                                                                                                                                                                                                                                                                                                                                                                                                                                                                                                                                                                                                                                                                                                                                                                                                                                                                                                                                                                                                                                                                                                                                                                                                                                                                                                                                                                                                                                                                                                                                                                                                                                                                                                                                                                                                                                                                                                                                                                                                                                                |                           |
| 0 *                         | 12/05/2024 in Progress  | Park Mantenarce                  | Facilities              | Professional Services | install avening over emergency eye station.    | Na                      | ⊙      |                                                                                                                                                                                                                                                                                                                                                                                                                                                                                                                                                                                                                                                                                                                                                                                                                                                                                                                                                                                                                                                                                                                                                                                                                                                                                                                                                                                                                                                                                                                                                                                                                                                                                                                                                                                                                                                                                                                                                                                                                                                                                                                                |                           |
|                             | 12/05/2024 New          | Police Department                | Facilities              | Professional Services | rekey the entire police dept.                  | Na                      | Θ      |                                                                                                                                                                                                                                                                                                                                                                                                                                                                                                                                                                                                                                                                                                                                                                                                                                                                                                                                                                                                                                                                                                                                                                                                                                                                                                                                                                                                                                                                                                                                                                                                                                                                                                                                                                                                                                                                                                                                                                                                                                                                                                                                |                           |
| 0 7                         | 12/05/2024 In Progress  | Parks & Recreation Comm Center   | Facilities              | Professional Services | remove working machine sign of the walk        | No                      | Θ      | Work Order Locations                                                                                                                                                                                                                                                                                                                                                                                                                                                                                                                                                                                                                                                                                                                                                                                                                                                                                                                                                                                                                                                                                                                                                                                                                                                                                                                                                                                                                                                                                                                                                                                                                                                                                                                                                                                                                                                                                                                                                                                                                                                                                                           |                           |
| 0 💴                         | 12/05/2024 New          | Library                          | Facilities              | Professional Services | beerboard thin underneath drinking fourt.      | No                      | Θ      |                                                                                                                                                                                                                                                                                                                                                                                                                                                                                                                                                                                                                                                                                                                                                                                                                                                                                                                                                                                                                                                                                                                                                                                                                                                                                                                                                                                                                                                                                                                                                                                                                                                                                                                                                                                                                                                                                                                                                                                                                                                                                                                                |                           |
| 0 **                        | 12/05/2024 in Progress  | Library                          | facilies                | Professional Services | pressure wash both entrances and while s.      | No                      | Θ      | and a state Million Million Company                                                                                                                                                                                                                                                                                                                                                                                                                                                                                                                                                                                                                                                                                                                                                                                                                                                                                                                                                                                                                                                                                                                                                                                                                                                                                                                                                                                                                                                                                                                                                                                                                                                                                                                                                                                                                                                                                                                                                                                                                                                                                            |                           |
| 0                           | 12/05/2024 In Progress  | Parks & Hecreation Comm Center   | facilies                | Professional Genices  | gutters need cleaned out.                      | No                      | Θ      |                                                                                                                                                                                                                                                                                                                                                                                                                                                                                                                                                                                                                                                                                                                                                                                                                                                                                                                                                                                                                                                                                                                                                                                                                                                                                                                                                                                                                                                                                                                                                                                                                                                                                                                                                                                                                                                                                                                                                                                                                                                                                                                                |                           |
| 0                           | 12/05/2024 in Progress  | Libery                           | Facilities              | Professional Services | several floor tiles in the confliction room h. | No                      | Θ      |                                                                                                                                                                                                                                                                                                                                                                                                                                                                                                                                                                                                                                                                                                                                                                                                                                                                                                                                                                                                                                                                                                                                                                                                                                                                                                                                                                                                                                                                                                                                                                                                                                                                                                                                                                                                                                                                                                                                                                                                                                                                                                                                | and a                     |
| 0 10                        | 12/05/2024 in Progress  | Parks & Recreation Corren Center | Facilities              | Professional Services | installied lighting at base of basement st     | NJ                      | Θ      | All grand the state                                                                                                                                                                                                                                                                                                                                                                                                                                                                                                                                                                                                                                                                                                                                                                                                                                                                                                                                                                                                                                                                                                                                                                                                                                                                                                                                                                                                                                                                                                                                                                                                                                                                                                                                                                                                                                                                                                                                                                                                                                                                                                            |                           |
| 0 **                        | 12/05/2024 New          | Libay                            | Facilities              | Professional Services | install anti graffiti parvela                  | N0                      | Θ      |                                                                                                                                                                                                                                                                                                                                                                                                                                                                                                                                                                                                                                                                                                                                                                                                                                                                                                                                                                                                                                                                                                                                                                                                                                                                                                                                                                                                                                                                                                                                                                                                                                                                                                                                                                                                                                                                                                                                                                                                                                                                                                                                | 120                       |
| 0 ***                       | 12/05/2024 New          | Police Department                | Facilities              | Professional Services | repair roof access latch                       | NJ                      | Θ      | and and a                                                                                                                                                                                                                                                                                                                                                                                                                                                                                                                                                                                                                                                                                                                                                                                                                                                                                                                                                                                                                                                                                                                                                                                                                                                                                                                                                                                                                                                                                                                                                                                                                                                                                                                                                                                                                                                                                                                                                                                                                                                                                                                      | 10                        |
|                             |                         |                                  |                         |                       |                                                |                         |        |                                                                                                                                                                                                                                                                                                                                                                                                                                                                                                                                                                                                                                                                                                                                                                                                                                                                                                                                                                                                                                                                                                                                                                                                                                                                                                                                                                                                                                                                                                                                                                                                                                                                                                                                                                                                                                                                                                                                                                                                                                                                                                                                | 2//建/                     |
|                             |                         |                                  |                         |                       | Form (2                                        | rpage: 14 + 1-14 at 182 |        | Table To Tab | J. Sulle                  |