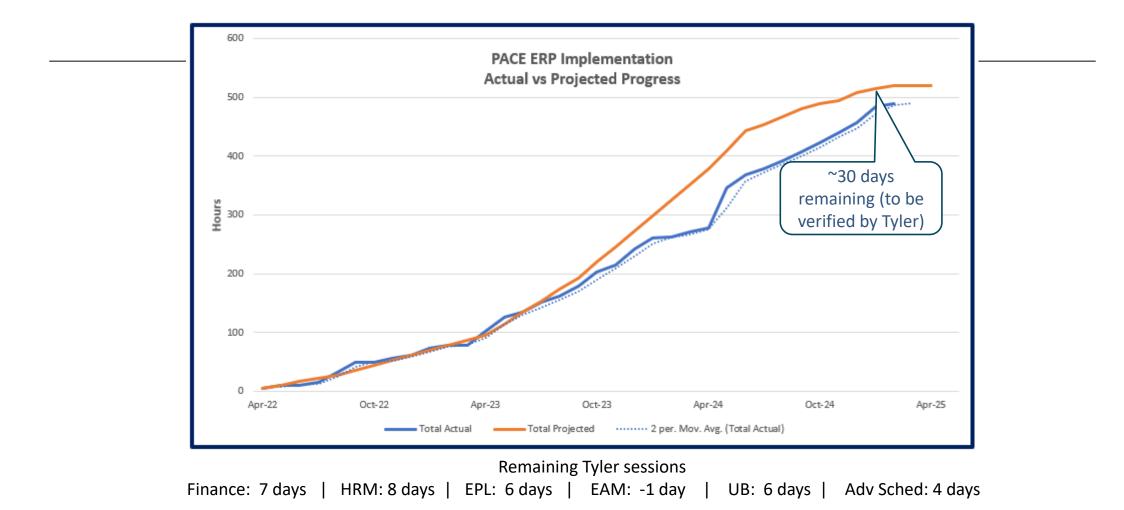

| 2//建/                     |
|                             |                         |                                  |                         |                       | Form (2                                        | rpage: 14 + 1-14 at 182 |        | Table To Tab | J. Sulle                  |





### Time to Connect

Go to Google or Apple App Stores and search:

#### Camas Connect





### Camas Connect Demo



### TOTAL PACE ERP Plan vs Actual





### Questions

EAM PRESENTATION