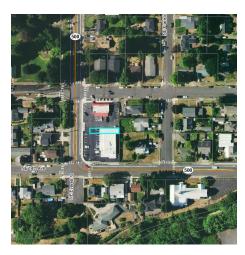

<u>Location</u>: The approximate 0.05-acre site is zoned NC - Neighborhood Commercial and is situated on the northeast corner of the intersection of NE Everett Street and NE 14<sup>th</sup> Avenue, located at 1410 NE Everett Street in the NW ¼ of Section 11 Township 1 North, Range 3 East, Camas, WA, also known as Parcel Number 81039000.

## Vicinity Map