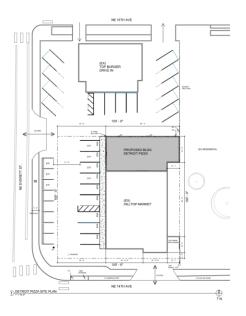

Neighborhood Commercial and is situated on the northeast corner of the intersection of NE Everett Street and NE 14<sup>th</sup> Avenue, located at 1410 NE Everett Street in the NW ¼ of Section 11 Township 1 North, Range 3 East, Camas, WA, also known as Parcel Number 81039000.

<u>Application Materials</u>: The application included the following: project narrative, and preliminary development plans. Application materials are available for review from the Community Development Department during regular business hours Monday – Friday 8am-5pm.

<u>Questions/Comments</u>: For questions related to this application, please contact Yvette Sennewald, Senior Planner, at (360) 817-1568 or by email at communitydevelopment@cityofcamas.us.

## Vicinity Map



## Preliminary Site Plan for Detroit Pizza