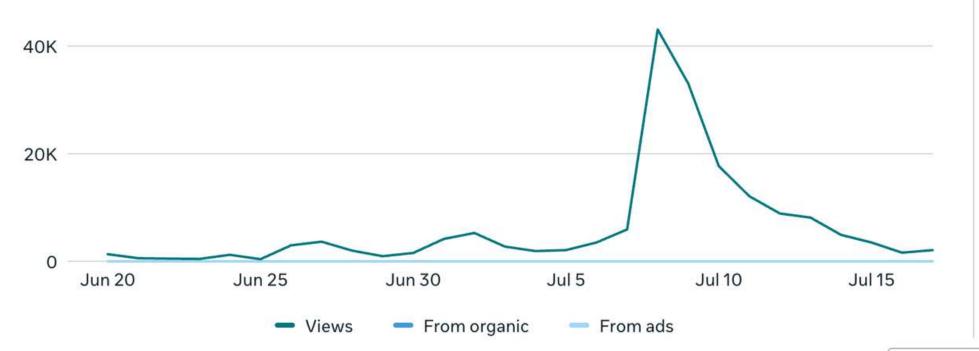

# Social Reach

The Company of the business and

-Second views €

1-minute views 1

Content interactions 6

#### Views breakdown

Jun 20 - Jul 17

Total

**176,188** ↑ 503.8%

From organic

**176,188** ↑ 503.8%

See all content

From ads

0 0%

**Boost content** 

7 Top content by views