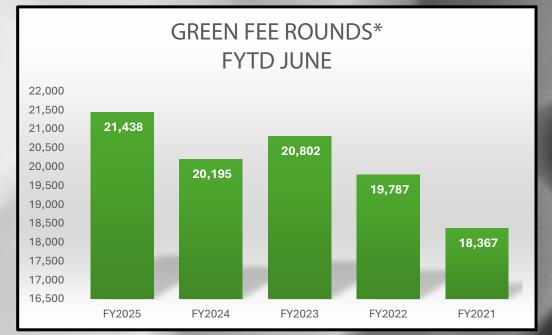

#### Avg Green Fee Rev per Round

- <u>\$49.62</u>
- Increase of \$4.67 over prior year

\*Does not include annual dues or tournament rounds played.

FYTD June 2025