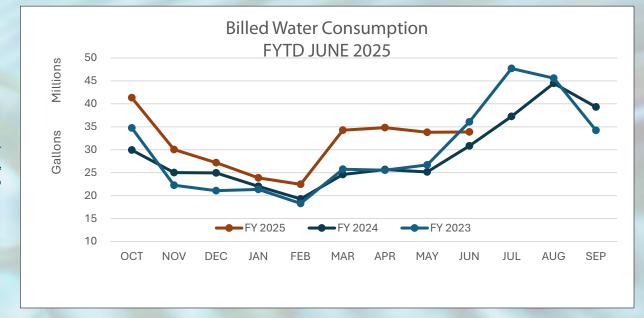

 Billed Consumption in gallons:

 FYTD 2025
 281,555,173

 FYTD 2024
 227,486,787

 Variance
 54,068,386

 % variance
 23.77%

FYTD June 2025