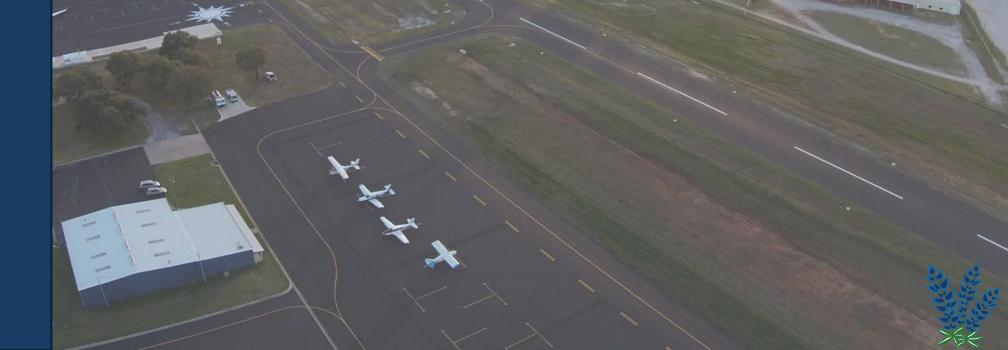

# Airport Fund

|               | Annual Budget | Actual FYTD<br>Jun 2025 | % of Budget |
|---------------|---------------|-------------------------|-------------|
| Revenues      | \$335,336     | \$268,914               | 80%         |
| Expenses      | 231,353       | 167,524                 | 72%         |
| Profit (Loss) | \$103,983     | <mark>\$101,390</mark>  |             |