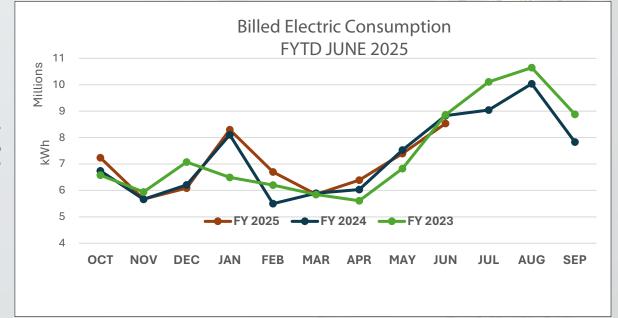

#### Billed Consumption:

FYTD 2025 62,165,042 FYTD 2024 60,508,010 Increase 1,657,032 % increase 2.74%

FYTD June 2025