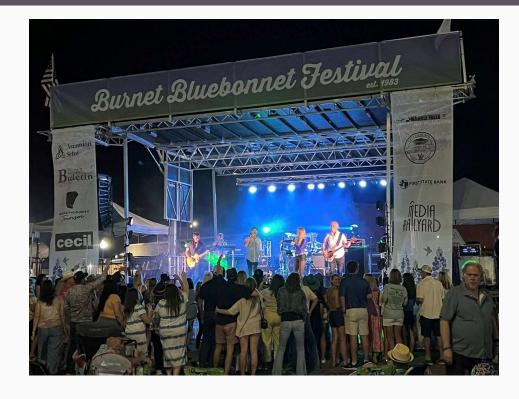

### Lonestar

#### **Concert Visitors**

2025: 5650 2024: 4100 (Kolby Cooper) 2023: 5137 (Casey Donahew)

#### Attendance

Visitors: 33.5k Visits: 44.5k Avg. dwell time: 115 minutes