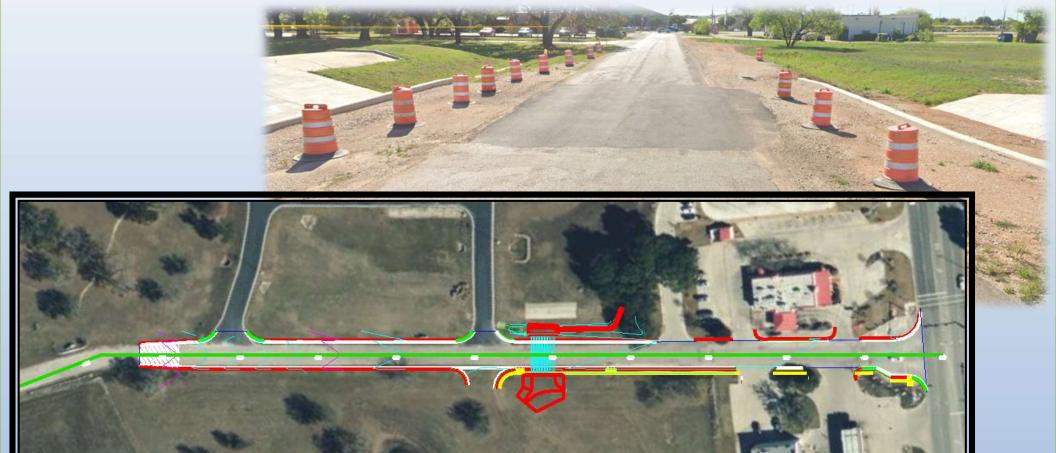

### **PROJECT INFORMATION**

- Houston Clinton Treat over
  1,000 feet of roadway from
  SH 281 to west of Hill
  County Church Driveway.
- 4.1K Square yards of new pavement.
- Detailed Traffic Control Plan

### **Cost Varies depending on extent of improvements**

37' Wide per City Spec, 37' Wide per City Spec, With no swk: 150-days 450' sidewalk: 150-days

Cost \$526,654.50 Cost \$547,654.50

FUNDING

#### **COST AND FUNDING**

\$547,654.50 the cost to treat 1,100 linear feet of road.

150-days from NTP

Funding from the 2022 Bond Proceeds

1-year Maintenance Bond Warranty

Each street will be paved separately.