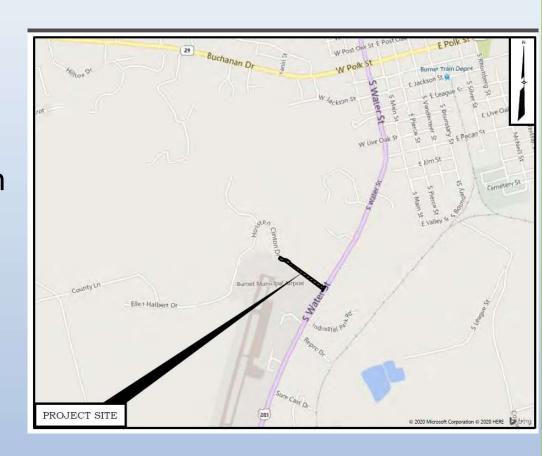

### **PROJECT INFORMATION**

- Houston Clinton Treat over
  1,000 feet of roadway from
  SH 281 to west of Hill
  County Church Driveway.
- 4.1K Square yards of new pavement.
- Detailed Traffic Control Plan