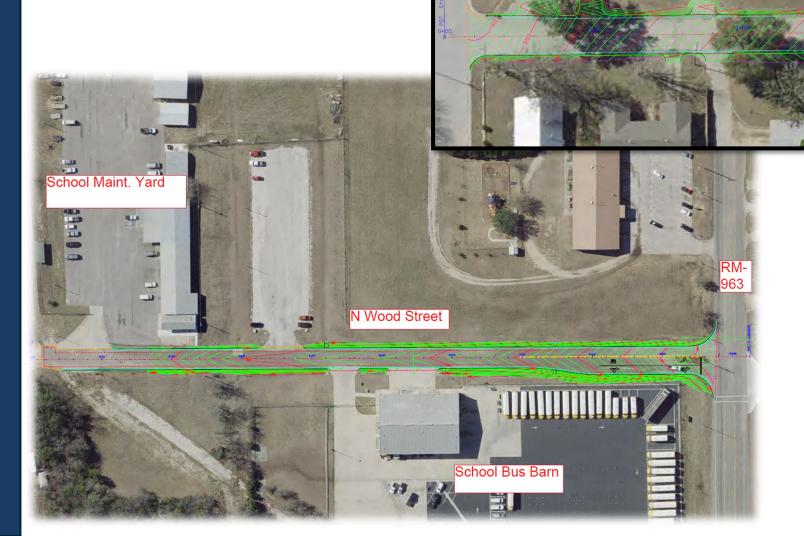

## **Street Paving**

Underway: Fog Seal: 10 Miles Houston Clinton

Houston Clinton Detour
Updated detour map

Summer/Fall: N Wood St Northington N Boundary