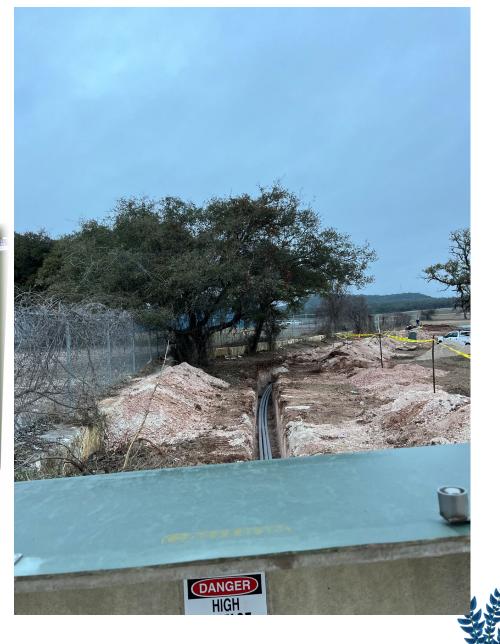

#### Sewer Relocate Live Oak

#### Math Problem:

Fence in the front Yard

+

Overgrown trees in Utility
 Easement

=

Sewer Replacement