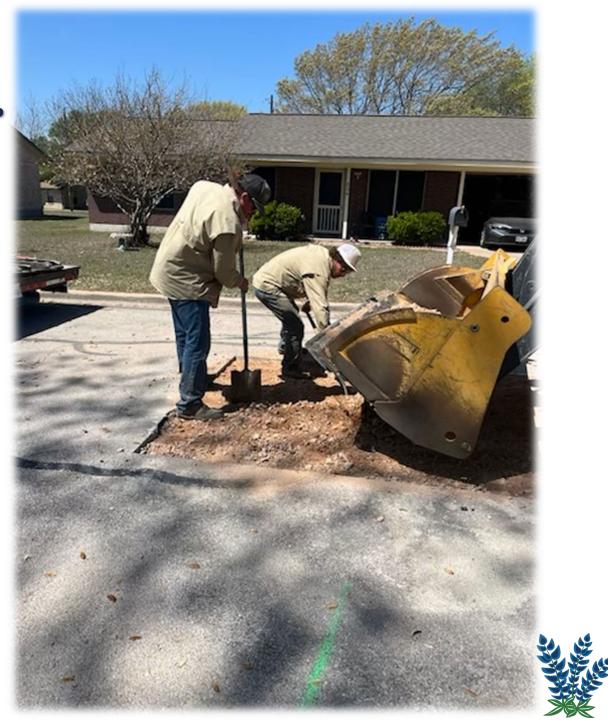

#### Sewer Relocate Live Oak

#### Water/WW Dept.

#### Math Problem:

Fence in the front Yard

+

Overgrown trees in Utility
 Easement

=

Sewer Replacement