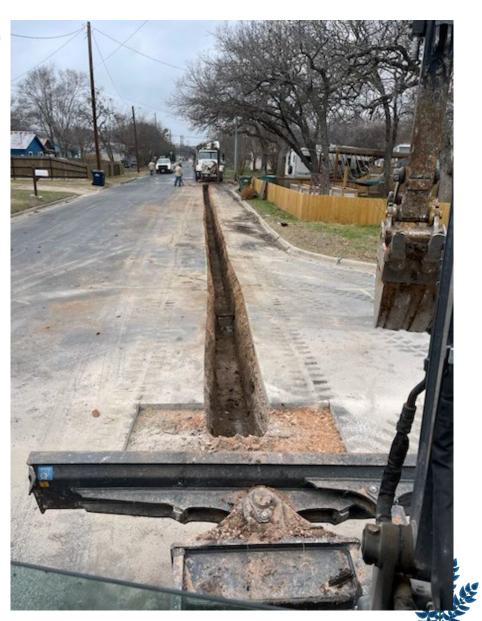

#### Sewer Relocate Live Oak

#### Water/WW Dept.

#### Math Problem:

Fence in the front Yard

+

Overgrown trees in Utility
 Easement

=

Sewer Replacement