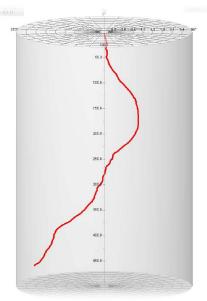

#### **Cheatham Well**

#### Water/WW Dept.

New Pump: Hoped 180' but ended up at 150'.

- Producing 850 gallons per minute.
- Need 450 gallons per minute this

season

#### Cheatham Well Piping