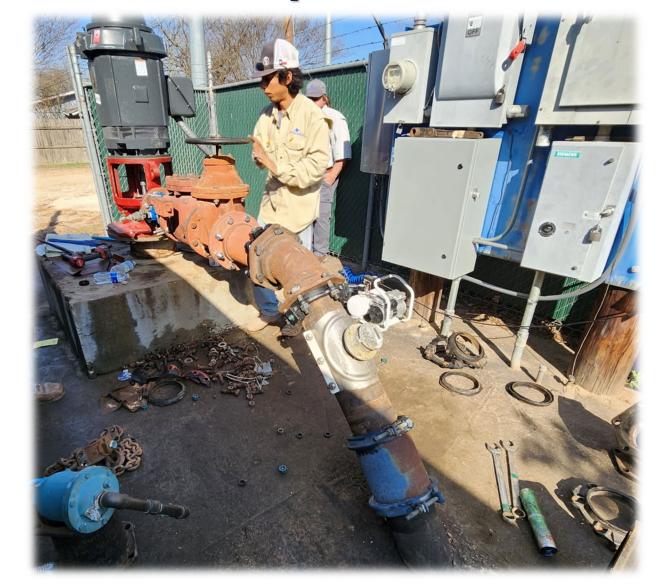

#### Fire Hydrant Replacements

## Water/WW Dept.

If you hit a Fire Hydrant twice; you may hit bollards the third time

- This FH was hit on Del Springs
- Considerable Water Loss