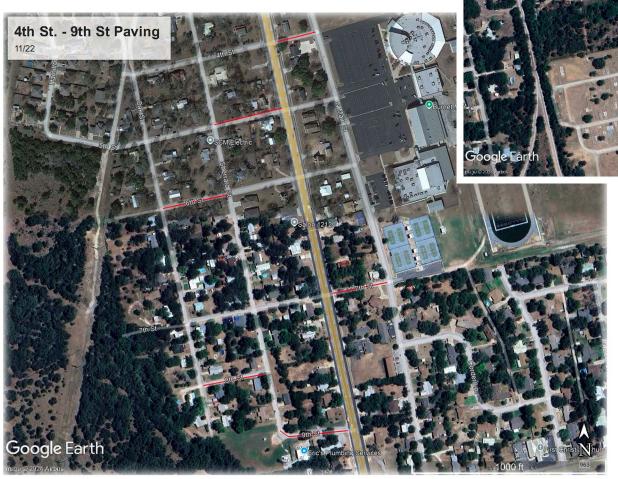

## **Street Paving**

## **Street Paving**

Underway: Fog Seal: 10 Miles Houston Clinton

Houston Clinton Detour
Updated detour map

Summer/Fall: N Wood St Northington N Boundary

### **Street Paving**