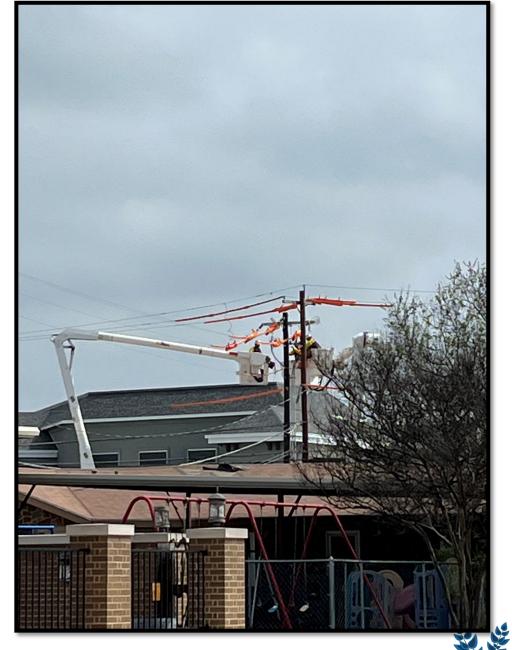

## **Electric Dept.**

Over 400' or underground electric

#### Electric Dept.

Over 850' of Overhead Electric

**Relocated Underground** 

- Spectrum
- Vyve
- Frontier
- ATT (911)

Christmas Lights

**Electric Dept.** 

What goes up

Must come down