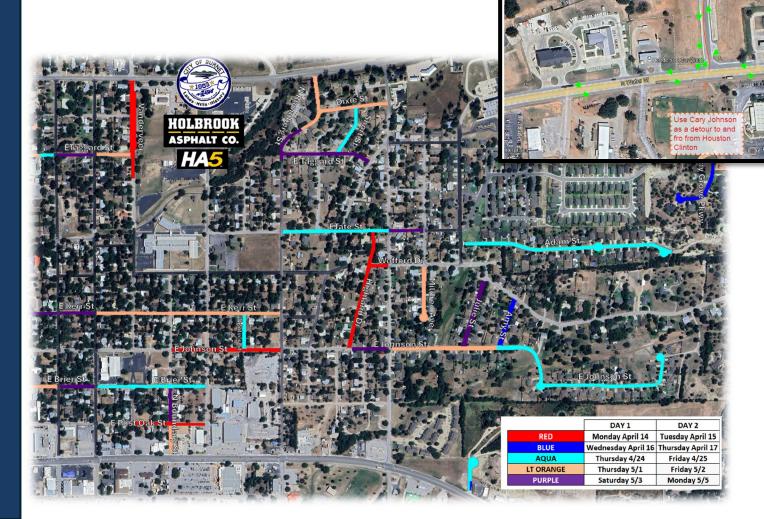

## **Street Paving**

Underway: Fog Seal: 10 Miles Houston Clinton

Houston Clinton Detour
Updated detour map

Summer/Fall: N Wood St Northington N Boundary