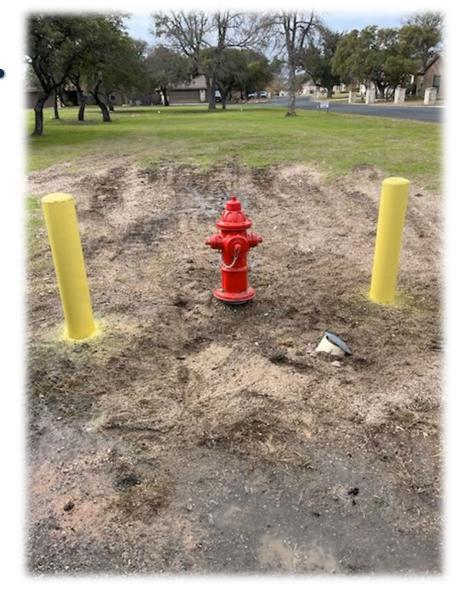

#### Fire Hydrant Replacements

## Water/WW Dept.

If you hit a Fire Hydrant twice; you may hit bollards the third time

- This FH was hit on Del Springs
- Considerable Water Loss