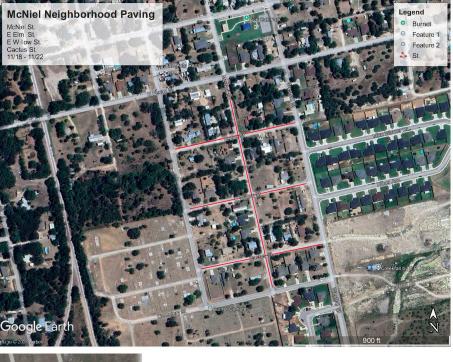

City Council Regular Meeting

April 8, 2025





## Completed: Paving: 2.3 Miles

## **Street Paving**









## **Street Paving**

Underway: Fog Seal: 10 Miles Houston Clinton



Houston Clinton Detour
Updated detour map





Summer/Fall: N Wood St Northington N Boundary

### **Street Paving**







#### **Development Review**

15 development reviews (includes re-reviews)

28 total reviews

22 comment letters issued

Creekfall 4, Comm Natl. Bank, Carefile, Caseys, Stojani's, Delaware Commercial





# Pavement Prep: Road Sealing 9.8 Miles Burnet-Marble only 5 Mil

#### Street Dept.







Street Dept.

Pavement Prep: Patching





#### Sewer Relocate Live Oak

#### Water/WW Dept.

#### Math Problem:

Fence in the front Yard

+

Overgrown trees in Utility
 Easement

=

Sewer Replacement





#### Fire Hydrant Replacements

## Water/WW Dept.

If you hit a Fire Hydrant twice; you may hit boll