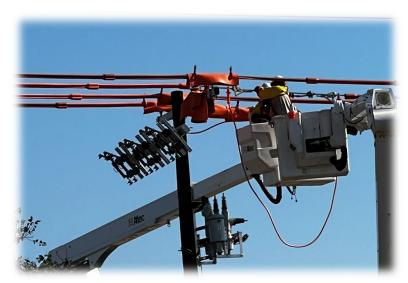

## **Electric Dept.**

Over 400' or underground electric

#### Electric Dept.

Over 850' of Overhead Electric

**Relocated Underground** 

- Spectrum
- Vyve
- Frontier
- ATT (911)

Christmas Lights

**Electric Dept.** 

What goes up

Must come down