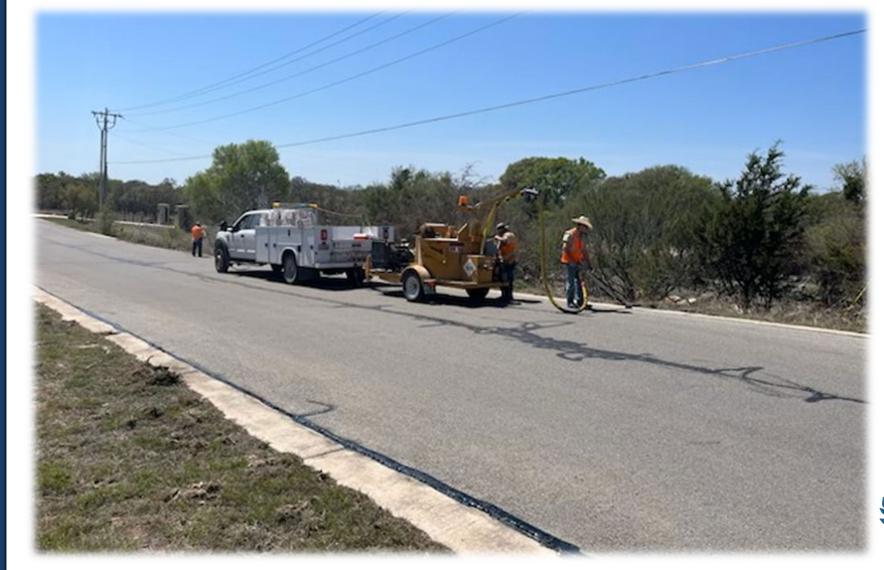

# Pavement Prep: Road Sealing 9.8 Miles Burnet-Marble only 5 Mil

#### Street Dept.

Street Dept.

Pavement Prep: Patching