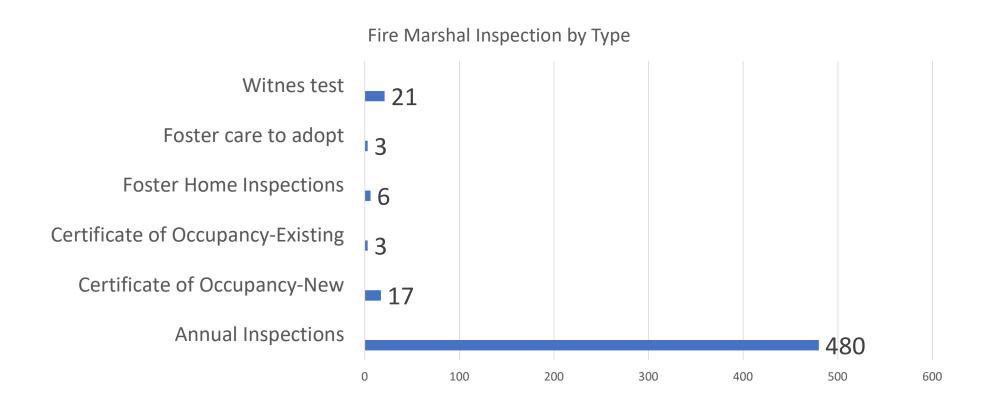

## BURNET FIRE DEPARTMENT

**2024 ANNUAL REPORT** 



# Incident Response per shift and station

• A Shift: 1,614

• B Shift: 1,605

• C Shift: 1,619

• Total: 4,838

❖Central station: 2,600

**❖** Station 2: 1,308

❖Bertram Station: 930

**❖**Total 4,838





## Patient transport milage by month

| Oct-23 | Nov-23 | Dec-23 | Jan-23 | Feb-23 | Mar-23 | Apr-23 | May-23 | Jun-23 | Jul-23 | Aug-23 |       | Total<br>Miles |
|--------|--------|--------|--------|--------|--------|--------|--------|--------|--------|--------|-------|----------------|
| 7,653  | 7,042  | 8,141  | 8,131  | 6,674  | 15,572 | 11,858 | 7,114  | 7,175  | 7,757  | 7,213  | 6,414 | 100,744        |

## Fire Marshal Inspections by Type



#### TRIPS\*

### In 2024, your fleet has traveled over

236,342 miles

That's 9 times around the globe!

#### 5,936 hours

The total time your fleet spent on

the road



#### 224 miles

The longest trip traveled by one of

your assets



• Questions?