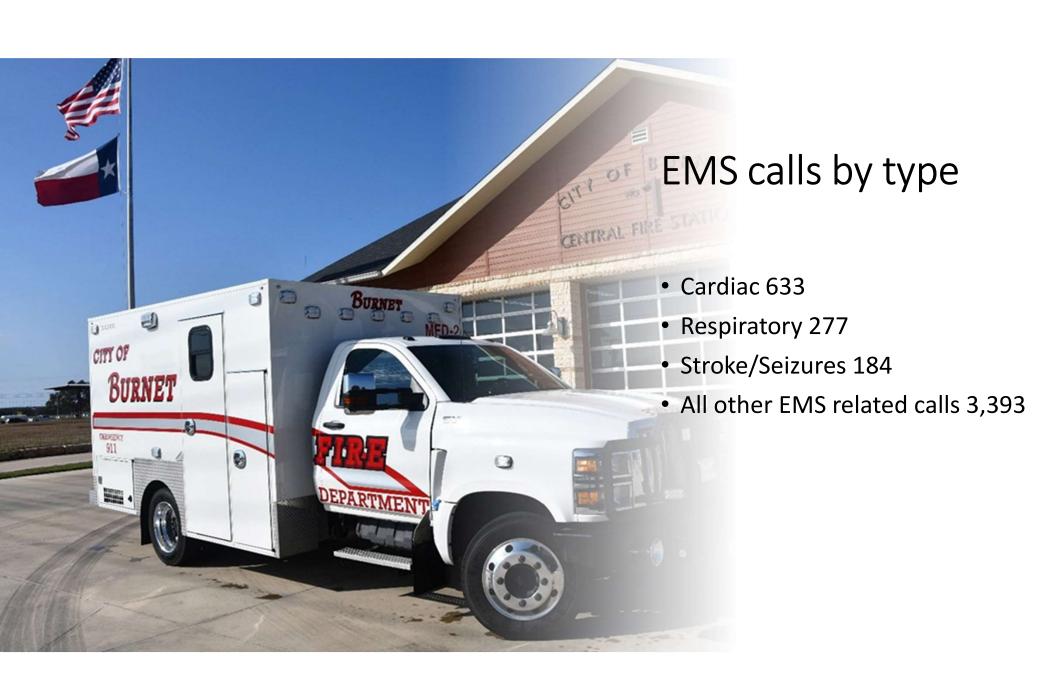

## BURNET FIRE DEPARTMENT

**2024 ANNUAL REPORT** 



# Incident Response per shift and station

• A Shift: 1,614

• B Shift: 1,605

• C Shift: 1,619

• Total: 4,838

❖Central station: 2,600

**❖** Station 2: 1,308

❖Bertram Station: 930

**❖**Total 4,838





## Patient transport milage by month

| Oct-23 | Nov-23 | Dec-23 | Jan-23 | Feb-23 | Mar-23 | Apr-23 | May-23 | Jun-23 | Jul-23 | Aug-23 |       | Total<br>Miles |
|--------|--------|--------|--------|--------|--------|--------|--------|--------|--------|--------|-------|----------------|
| 7,653  | 7,042  | 8,141  | 8,131  | 6,674  | 15,572 | 11,858 | 7,114  | 7,175  | 7,757  | 7,213  | 6,414 | 100,744        |

## Fire Marshal Inspections by Type



#### TRIPS\*

### In 2024, your fleet has traveled over

236,342 miles

That's 9 times around the globe!

#### 5,936 hours

The total time your fleet spent on

the road



#### 224 miles

The longest trip traveled by one of

your assets



• Questions?