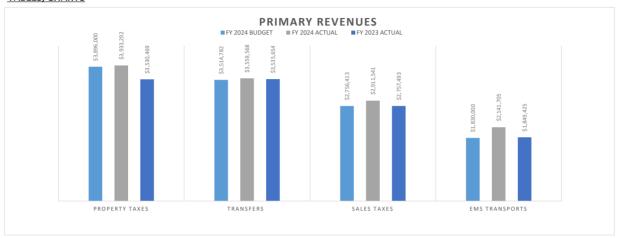

## **GENERAL FUND**

The General Fund ended the year with a profit of \$1,772,996. Total revenues ended the year at 105% of budget.

The General Fund's primary revenues include:

- Property tax collections ended the year at 101% of budget and increased by \$402,824 over last year.
- Sales tax collections ended the year at 106% of budget and increased by \$154,049 over last year.
- EMS transfer collections ended the year at 117% of budget and increased by \$292,279 over last year.
- Transfers in from other funds ended the year at 101% of budget and increased by \$23,914 over last year.

#### TABLES/CHARTS

|                                       | 100                                          | % of year comp | lete | 2              |        |   |                                               |            |    |                |         |
|---------------------------------------|----------------------------------------------|----------------|------|----------------|--------|---|-----------------------------------------------|------------|----|----------------|---------|
|                                       | ORIC                                         | INAL BUDGET    |      | ACTUAL         | % OF   |   |                                               | PY BUDGET  |    | PY ACTUAL      | % OF    |
|                                       |                                              | 2023-24        |      | FYTD SEPT 2024 | BUDGET |   |                                               | 2022-2023  |    | FYTD SEPT 2023 | BUDGET  |
| REVENUE                               |                                              |                |      |                |        |   |                                               |            |    |                |         |
| Ad valorem taxes                      | Ś                                            | 3,896,000      | ¢    | 3,933,292      | 101%   |   | Ś                                             | 3,476,000  | ¢  | 3,530,469      | 102%    |
| Sales taxes                           | Ÿ                                            | 2,756,413      | ڔ    | 2,911,541      | 106%   |   | Ą                                             | 2,782,000  | ڔ  | 2,757,493      | 99%     |
| Interfund Transfers                   |                                              | 3,514,782      |      | 3,559,568      | 101%   |   |                                               | 3,396,724  |    | 3,535,654      | 104%    |
| EMS Transfers                         |                                              | 1,830,000      |      | 2,141,705      | 117%   |   |                                               | 2,072,000  |    | 1,849,425      | 89%     |
| Franchise and other taxes             |                                              | 264,000        |      | 264,263        | 100%   |   |                                               | 162,000    |    | 298,217        | 184%    |
| Court Fines and Fees                  |                                              | 163,000        |      | 166,965        | 102%   |   |                                               | 140,000    |    | 173,576        | 124%    |
| Grants & Donations                    |                                              | 3,000          |      | 12,228         | 408%   | i |                                               | 9,500      |    | 12,752         | 134%    |
| Licenses & Permits                    |                                              | 176,500        |      | 129,538        | 73%    |   |                                               | 153,300    |    | 199,221        | 130%    |
| Charges for Services                  |                                              | 2,486,812      |      | 2,462,190      | 99%    |   |                                               | 2,369,684  |    | 2,385,661      | 101%    |
| Other Revenue                         |                                              | 351,900        |      | 622,901        | 177%   |   |                                               | 205,100    |    | 602,384        | 294%    |
| Use of Fund Balance (for Abatements)  |                                              | 30,000         |      | 30,000         | 100%   |   |                                               | -          |    | -              | #DIV/0! |
|                                       |                                              | ,              |      |                |        |   |                                               |            |    |                |         |
| Total Revenue                         | \$                                           | 15,472,407     | \$   | 16,234,192     | 105%   |   | \$                                            | 14,766,308 | \$ | 15,344,852     | 104%    |
| Total Revenue less fund balance       | \$                                           | 15,442,407     | \$   | 16,204,192     | 105%   |   | \$                                            | 14,766,308 | \$ | 15,344,852     | 104%    |
| EXPENDITURES                          |                                              |                |      |                |        |   |                                               |            |    |                |         |
| Personnel Services                    | Ś                                            | 9,966,970      | \$   | 9,395,061      | 94%    |   | Ś                                             | 9,592,515  | \$ | 9,169,870      | 96%     |
| Supplies & Materials                  | Y                                            | 589,175        | ٠    | 503,437        | 85%    |   | J                                             | 591.175    | ٠  | 530.062        | 90%     |
| Repairs & Maint                       |                                              | 652,520        |      | 633,158        | 97%    |   |                                               | 612,211    |    | 711,211        | 116%    |
| Contractual Services                  |                                              | 2,200,015      |      | 2,282,362      | 104%   |   |                                               | 2,102,170  |    | 2,150,359      | 102%    |
| Other Designated Expenses             |                                              | 752,047        |      | 787,380        | 105%   |   |                                               | 686,568    |    | 698,693        | 102%    |
| Transfers to Self-funded              |                                              | 511,937        |      | 511,937        | 100%   |   |                                               | 514,037    |    | 514,037        | 100%    |
| Capital Outlay                        |                                              | 511,557        |      | 95,783         | 10070  |   |                                               | 514,057    |    | 21,843         | 100/0   |
| Transfers to Golf Admin/Grant Fund    |                                              | 205,473        |      | 222,079        | 108%   |   |                                               | 206,845    |    | 226,610        | 110%    |
| Sub-total                             | \$                                           |                | \$   | 14,431,196     | 97%    |   | \$                                            | 14,305,521 | \$ | 14,022,687     | 98%     |
| CAPITAL/OTHER EXP (USES OF FUND BAL)  |                                              |                |      |                |        |   |                                               |            |    |                |         |
| Transfers - Capital/Other Uses of FB  |                                              | 30,000         |      | 30,000         | 100%   |   | \$                                            | _          | \$ |                | #DIV/0! |
| Transiers - Capital/Other Oses of 1 B | \$                                           | 30,000         | ¢    | 30,000         | 100%   |   | \$                                            |            | \$ | <u>_</u>       | #DIV/0! |
|                                       | <u>, ,                                  </u> | 30,000         | Υ.   | -              | 100%   |   | <u>, ,                                   </u> | -          | Υ. | -              | #517/0: |
| Total Expenditures                    | \$                                           | 14,908,137     | \$   | 14,461,196     | 97%    |   | \$                                            | 14,305,521 | \$ | 14,022,687     | 98%     |
| Total Expenditures less Capital/Other | \$                                           | 14,878,137     | \$   | 14,431,196     | 97%    |   | \$                                            | 14,305,521 | \$ | 14,022,687     | 98%     |
| NET CHANGE IN FUND BALANCE            | \$                                           | 564,270        | \$   | 1,772,996      |        |   | \$                                            | 460,787    | \$ | 1,322,166      |         |