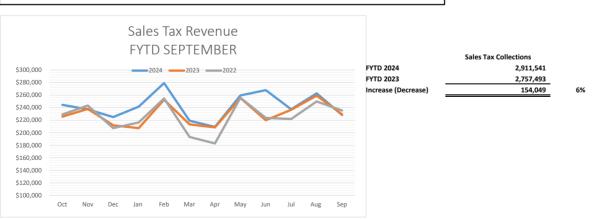

## **GENERAL FUND**

The General Fund ended the year with a profit of \$1,772,996. Total revenues ended the year at 105% of budget.

The General Fund's primary revenues include:

- Property tax collections ended the year at 101% of budget and increased by \$402,824 over last year.
- Sales tax collections ended the year at 106% of budget and increased by \$154,049 over last year.
- EMS transfer collections ended the year at 117% of budget and increased by \$292,279 over last year.
- Transfers in from other funds ended the year at 101% of budget and increased by \$23,914 over last year.