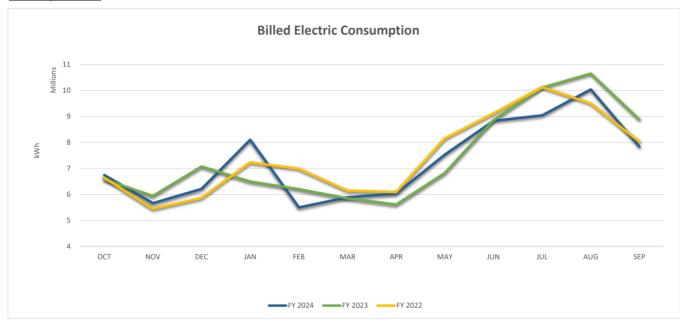

## **ELECTRIC FUND**

The Electric Fund ended the period with a profit of \$590,836, which is an increase of \$38,503 over last year. Total revenues ended the year at 105% of budget, mainly because net electric sales outperformed budget. Total expenses ended the year right on track at 100% of budget. Electric consumption finished above our budget target but decreased by 1.84% from last year.