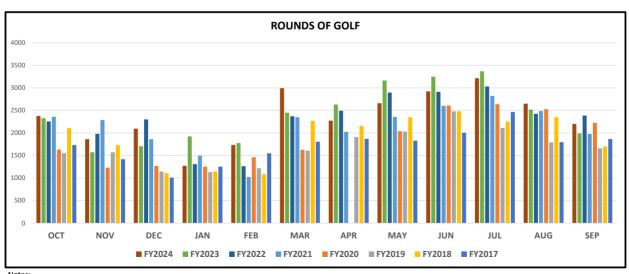

# **GOLF COURSE**

The Golf Course ended the year with a profit of \$526,559 which is an increase of \$17,859 over last year.

Total revenues ended the period at 121% of the annual budget. Compared to last year, revenues have increased by \$240,191 mainly because of the rate increases that went into effect in July of 2023 and May of 2024.

Operating Expenses ended the year on track at 100% of budget. Compared to last year, expenses have increased by \$222,332 mainly because of increasing personnel costs, aeration services, and changes in the accounting for the admin allocation. During prior years, the General Fund subsidized all of the Golf Fund's admin allocation expenses but this year the Golf Fund is responsible for \$50,000 of the admin allocation expenses.