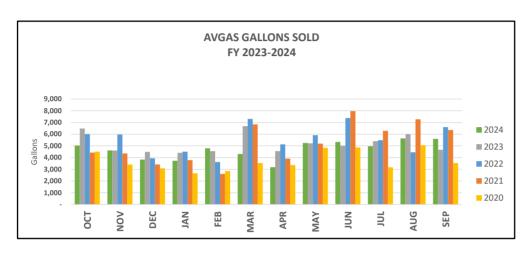

# AIRPORT (Restricted Fund)

The Airport Fund ended the period with a profit of \$172,899, which is an increase of \$54,819. Total revenues ended the year at 108% of budget mainly due to new lease agreement with the CAF and new ground lease. Expenses ended the year below budget at 75% mainly due to lower-than-anticipated contractual expenses and savings in maintenance allocation.

Under the new FBO agreement, fuel sales and the related expenses no longer belong to the City but to the new FBO. The City does receive a flowage fee based on gallons sold which accounts for about 6% of their total revenues. Compared to last year, avgas gallons sold were down 9% and jet gallons sold were down by 7%.