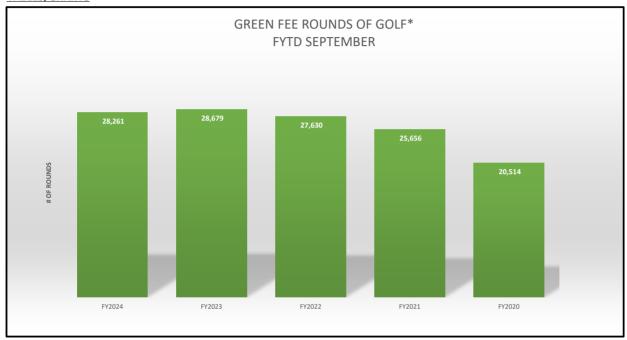

# **GOLF COURSE**

The Golf Course ended the year with a profit of \$526,559 which is an increase of \$17,859 over last year.

Total revenues ended the period at 121% of the annual budget. Compared to last year, revenues have increased by \$240,191 mainly because of the rate increases that went into effect in July of 2023 and May of 2024.