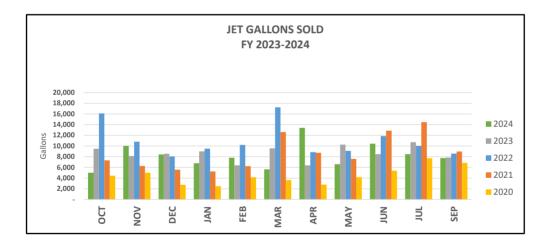

Under the new FBO agreement, fuel sales and the related expenses no longer belong to the City but to the new FBO. The City does receive a flowage fee based on gallons sold which accounts for about 6% of their total revenues. Compared to last year, avgas gallons sold were down 9% and jet gallons sold were down by 7%.