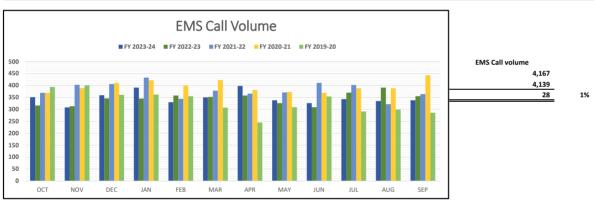

#### Revenues

-Ad valorem taxes came in as expected.

- EMS revenues are tracking above budget because of increasing transport run numbers and differences in the payer mix this year (more patients with insurance).