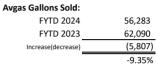

Under the new FBO agreement, fuel sales and the related expenses no longer belong to the City but to the new FBO. The City does receive a flowage fee based on gallons sold which accounts for about 6% of their total revenues. Compared to last year, avgas gallons sold were down 9% and jet gallons sold were down by 7%.