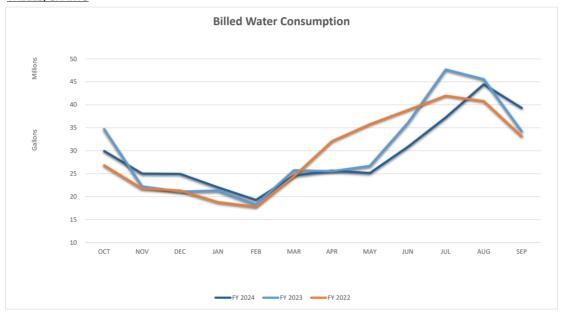

# WATER/WASTEWATER

The Water/Wastewater Fund ended the year with a profit of \$399,905, which is a decrease of \$104,285 over last year. Total revenues ended the year at 103% of budget and expenses ended the year at 99% of budget. Compared to last year, the fund's net profit decreased partly because water consumption decreased by 3% and partly because of increased personnel expenses.