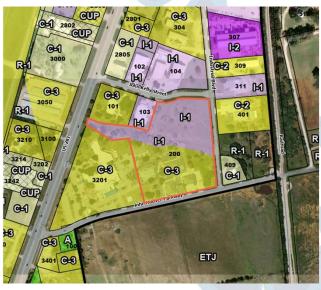

# City Council Regular Meeting March 11, 2025

Discuss and consider action: Ordinance No. 2025-10: L. Kimbler

AN ORDINANCE OF THE CITY COUNCIL OF THE CITY OF BURNET, TEXAS, AMENDING ORDINANCE NO. 2021-01 AND THE OFFICIAL ZONING MAP OF THE CITY BY REZONING PROPERTY KNOWN AS 200 SURE CAST ROAD FROM ITS PRESENT DESIGNATION OF SINGLE-FAMILY RESIDENTIAL – DISTRICT "R-1" TO A DESIGNATION OF LIGHT INDUSTRIAL – DISTRICT "I-1" WITH A CONDITIONAL USE PERMIT TO ALLOW FOR THE USE "BRASS OR COPPER FOUNDRY OR FABRICATION PLANT"; PROPERTY KNOWN AS 3201 S WATER STREET FROM ITS PRESENT DESIGNATION OF HEAVY COMMERCIAL – DISTRICT "C-3" TO A DESIGNATION OF GOVERNMENT – DISTRICT "G"; AND PROPERTY KNOWN AS 200 JOHN HOOVER PARKWAY FROM ITS PRESENT DESIGNATION OF HEAVY COMMERCIAL – DISTRICT "C-3" TO A DESIGNATION OF LIGHT COMMERCIAL – DISTRICT "C-1" WITH A CONDITIONAL USE PERMIT TO ALLOW FOR THE USE "CLINIC AND SAFETY SERVICES"; PROVIDING CUMULATIVE, REPEALER AND SEVERABILITY CLAUSES; PROVIDING FOR PUBLICATION; AND PROVIDING AN EFFECTIVE DATE

200 Sure Cast Road

Proposed Zoning
Light Industrial – District "I-1"
\_w/Conditional Use Permit

3201 S Water Street

Proposed Zoning
Government— District "G"

200 John Hoover Parkway

Proposed Zoning
Light Commercial – District "C-1"
w/Conditional Use Permit