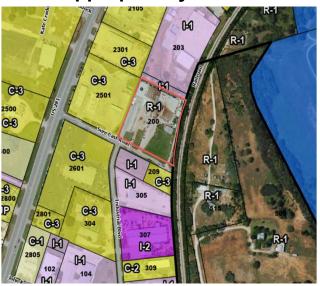

# City Council Regular Meeting March 11, 2025

Discuss and consider action: Ordinance No. 2025-10: L. Kimbler

AN ORDINANCE OF THE CITY COUNCIL OF THE CITY OF BURNET, TEXAS, AMENDING ORDINANCE NO. 2021-01 AND THE OFFICIAL ZONING MAP OF THE CITY BY REZONING PROPERTY KNOWN AS 200 SURE CAST ROAD FROM ITS PRESENT DESIGNATION OF SINGLE-FAMILY RESIDENTIAL – DISTRICT "R-1" TO A DESIGNATION OF LIGHT INDUSTRIAL – DISTRICT "I-1" WITH A CONDITIONAL USE PERMIT TO ALLOW FOR THE USE "BRASS OR COPPER FOUNDRY OR FABRICATION PLANT"; PROPERTY KNOWN AS 3201 S WATER STREET FROM ITS PRESENT DESIGNATION OF HEAVY COMMERCIAL – DISTRICT "C-3" TO A DESIGNATION OF GOVERNMENT – DISTRICT "G"; AND PROPERTY KNOWN AS 200 JOHN HOOVER PARKWAY FROM ITS PRESENT DESIGNATION OF HEAVY COMMERCIAL – DISTRICT "C-3" TO A DESIGNATION OF LIGHT COMMERCIAL – DISTRICT "C-1" WITH A CONDITIONAL USE PERMIT TO ALLOW FOR THE USE "CLINIC AND SAFETY SERVICES"; PROVIDING CUMULATIVE, REPEALER AND SEVERABILITY CLAUSES; PROVIDING FOR PUBLICATION; AND PROVIDING AN EFFECTIVE DATE

200 Sure Cast Road

Proposed Zoning
Light Industrial – District "I-1"
\_w/Conditional Use Permit

3201 S Water Street

Proposed Zoning
Government— District "G"

200 John Hoover Parkway

Proposed Zoning
Light Commercial – District "C-1"
w/Conditional Use Permit