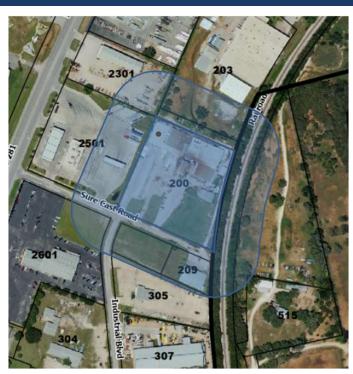

# City Council Regular Meeting March 11, 2025

Discuss and consider action: Ordinance No. 2025-10: L. Kimbler

AN ORDINANCE OF THE CITY COUNCIL OF THE CITY OF BURNET, TEXAS, AMENDING ORDINANCE NO. 2021-01 AND THE OFFICIAL ZONING MAP OF THE CITY BY REZONING PROPERTY KNOWN AS 200 SURE CAST ROAD FROM ITS PRESENT DESIGNATION OF SINGLE-FAMILY RESIDENTIAL – DISTRICT "R-1" TO A DESIGNATION OF LIGHT INDUSTRIAL – DISTRICT "I-1" WITH A CONDITIONAL USE PERMIT TO ALLOW FOR THE USE "BRASS OR COPPER FOUNDRY OR FABRICATION PLANT"; PROPERTY KNOWN AS 3201 S WATER STREET FROM ITS PRESENT DESIGNATION OF HEAVY COMMERCIAL – DISTRICT "C-3" TO A DESIGNATION OF GOVERNMENT – DISTRICT "G"; AND PROPERTY KNOWN AS 200 JOHN HOOVER PARKWAY FROM ITS PRESENT DESIGNATION OF HEAVY COMMERCIAL – DISTRICT "C-3" TO A DESIGNATION OF LIGHT COMMERCIAL – DISTRICT "C-1" WITH A CONDITIONAL USE PERMIT TO ALLOW FOR THE USE "CLINIC AND SAFETY SERVICES"; PROVIDING CUMULATIVE, REPEALER AND SEVERABILITY CLAUSES; PROVIDING FOR PUBLICATION; AND PROVIDING AN EFFECTIVE DATE

200 Sure Cast Road

Proposed Zoning
Light Industrial – District "I-1"
\_w/Conditional Use Permit

3201 S Water Street

Proposed Zoning
Government— District "G"

200 John Hoover Parkway

Proposed Zoning
Light Commercial – District "C-1"
w/Conditional Use Permit