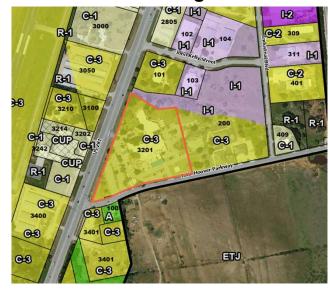

# City Council Regular Meeting March 11, 2025

Discuss and consider action: Ordinance No. 2025-10: L. Kimbler

AN ORDINANCE OF THE CITY COUNCIL OF THE CITY OF BURNET, TEXAS, AMENDING ORDINANCE NO. 2021-01 AND THE OFFICIAL ZONING MAP OF THE CITY BY REZONING PROPERTY KNOWN AS 200 SURE CAST ROAD FROM ITS PRESENT DESIGNATION OF SINGLE-FAMILY RESIDENTIAL – DISTRICT "R-1" TO A DESIGNATION OF LIGHT INDUSTRIAL – DISTRICT "I-1" WITH A CONDITIONAL USE PERMIT TO ALLOW FOR THE USE "BRASS OR COPPER FOUNDRY OR FABRICATION PLANT"; PROPERTY KNOWN AS 3201 S WATER STREET FROM ITS PRESENT DESIGNATION OF HEAVY COMMERCIAL – DISTRICT "C-3" TO A DESIGNATION OF GOVERNMENT – DISTRICT "G"; AND PROPERTY KNOWN AS 200 JOHN HOOVER PARKWAY FROM ITS PRESENT DESIGNATION OF HEAVY COMMERCIAL – DISTRICT "C-3" TO A DESIGNATION OF LIGHT COMMERCIAL – DISTRICT "C-1" WITH A CONDITIONAL USE PERMIT TO ALLOW FOR THE USE "CLINIC AND SAFETY SERVICES"; PROVIDING CUMULATIVE, REPEALER AND SEVERABILITY CLAUSES; PROVIDING FOR PUBLICATION; AND PROVIDING AN EFFECTIVE DATE

200 Sure Cast Road

Proposed Zoning
Light Industrial – District "I-1"
\_w/Conditional Use Permit

3201 S Water Street

Proposed Zoning
Government— District "G"

200 John Hoover Parkway

Proposed Zoning
Light Commercial – District "C-1"
w/Conditional Use Permit