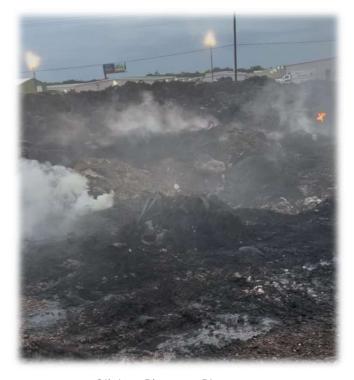

City Council Regular Meeting April 8, 2025





Completed: Fog Seal: 10 Miles Houston Clinton









Underway: N Wood St Northington **Street Paving** 







Summer/Fall: S Vanderveer & Others

# **Street Paving**







Since April

## **Development Review**

3 New Developments & Plats,

**5 Communication Projects** 

17 total reviews

10 comment letters issued

Seton Cardiology Clinic





Jackson St Parking
Real Picture
Not a rendering





Chunk Your Junk: 250 Loads in June alone

## Street Dept.









Storm Clean-up: May-June Wind Damage And clean-up

## **Street Dept.**









Storm to Fire

St. Dept. Assisting in Firefighting

## **Street Dept.**



Click on Picture to Play





# City Hall Electric Overhead to Underground

## **Electric Dept.**

Waiting on Communication
Companies to complete

- Spectrum
- Vyve
- Frontier





After

Before





**Hotel Electric** 

# **Electric Dept.**

Over 400' or underground electric Near completion





**Work Orders** 

## **Electric Dept.**







Ballfields: Addressing uneven terrain & sitting area





Let it Rain Let it Grow Parks Dept.





| AREA                | ACRES |
|---------------------|-------|
| Hamilton Creek Park | 5     |
| Highland Oaks       | 2.12  |
| CR108 Triangle      | 1.64  |
| Police dept         | 1.44  |
| Airport             | 100   |
| Entegris Entryway   | 4.53  |
| EDC 281 Commercial  | 5.65  |
| YMCA Mowing         | 2.97  |
| Upper Ballfields    | 5.72  |
|