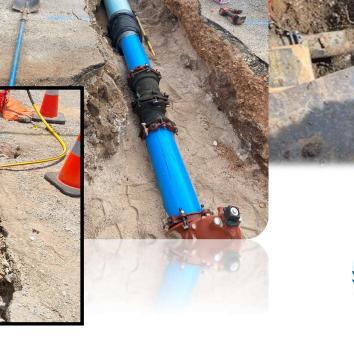

## Water/WW Dept.

N Wood Street Water Line

• Northington St Fire Hydrant

Gas Line Coord.

Water Line & Fire Hydrant Replacements

New Hangar New Fire Hydrant