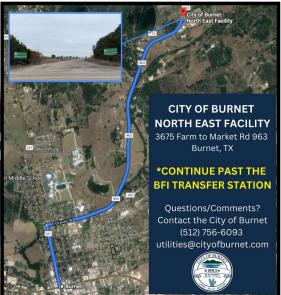

## **Development Review**

3 New Developments & Plats,

**5 Communication Projects** 

17 total reviews

10 comment letters issued

Seton Cardiology Clinic

Jackson St Parking
Real Picture
Not a rendering

Chunk Your Junk: 250 Loads in June alone