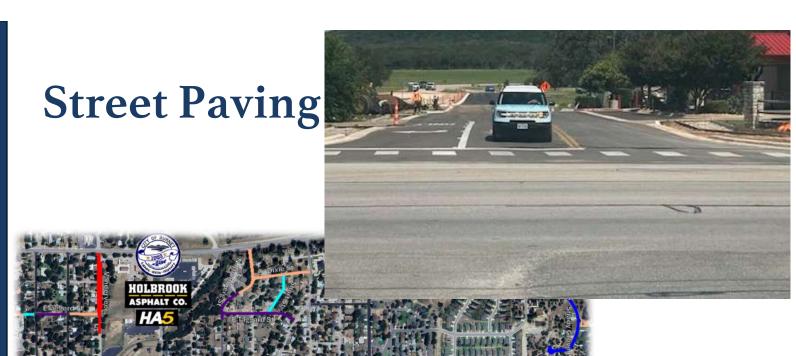

City Council Regular Meeting April 8, 2025

Completed: Fog Seal: 10 Miles Houston Clinton

Underway: N Wood St Northington **Street Paving** 

Summer/Fall: S Vanderveer & Others

# **Street Paving**

Since April