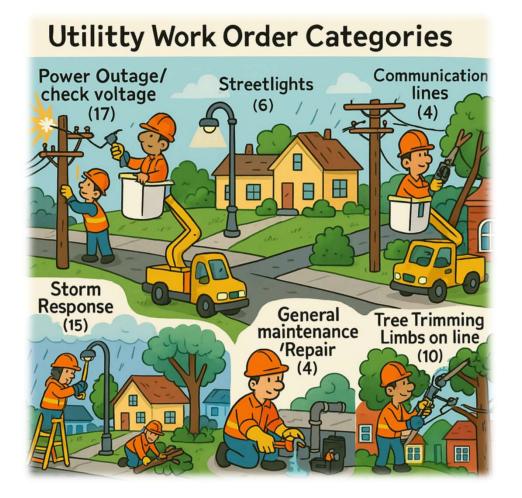

# **Electric Dept.**

Over 400' or underground electric Near completion

**Work Orders** 

## **Electric Dept.**

Ballfields: Addressing uneven terrain & sitting area

Let it Rain Let it Grow Parks Dept.

| AREA                | ACRES |
|---------------------|-------|
| Hamilton Creek Park | 5     |
| Highland Oaks       | 2.12  |
| CR108 Triangle      | 1.64  |
| Police dept         | 1.44  |
| Airport             | 100   |
| Entegris Entryway   | 4.53  |
| EDC 281 Commercial  | 5.65  |
| YMCA Mowing         | 2.97  |
| Upper Ballfields    | 5.72  |
| RV Park Mowing      | 5     |
| Quadplex & Valley   | 41.5  |
| Hayley Nelson       | 44.2  |
| W Jackson Park      | 5.5   |
| EDC East Side Comm  | 6.3   |
| Coke St EDC         | 1.61  |
| Live Oak Park       | 0.83  |
| Community Center    | 1.11  |
| Wallace Riddel      | 6.78  |
| TOTAL MOWING:       | 241.9 |

### Work Orders

30 - Water work orders

22 - Sewer work orders

149 - Utility Locates