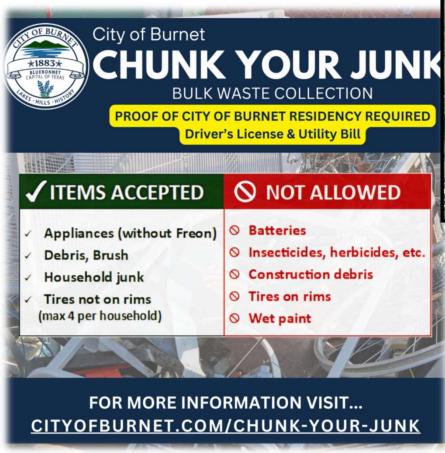

## **Development Review**

3 New Developments & Plats,

**5 Communication Projects** 

17 total reviews

10 comment letters issued

Seton Cardiology Clinic

Jackson St Parking
Real Picture
Not a rendering

Chunk Your Junk: 250 Loads in June alone