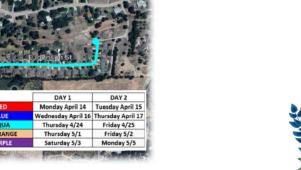

City Council Regular Meeting April 8, 2025

Completed: Fog Seal: 10 Miles Houston Clinton

Underway: N Wood St Northington **Street Paving** 

Summer/Fall: S Vanderveer & Others

# **Street Paving**

Since April