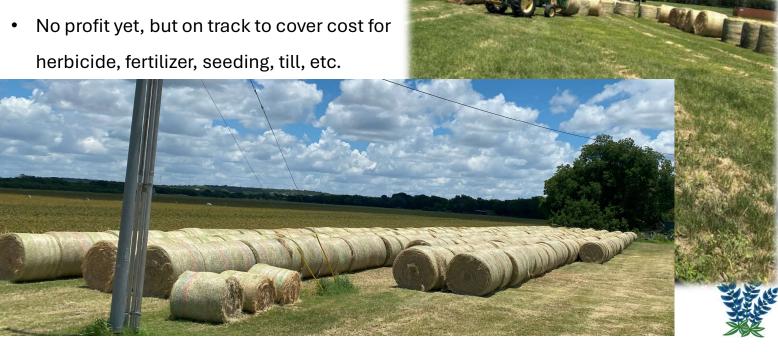

#### In June:

• Cost \$38/bale

Cut and Baled 545 (1/2 finished this season)

• Sold 100 at \$55/bale & 200 on the way

Hay Underway