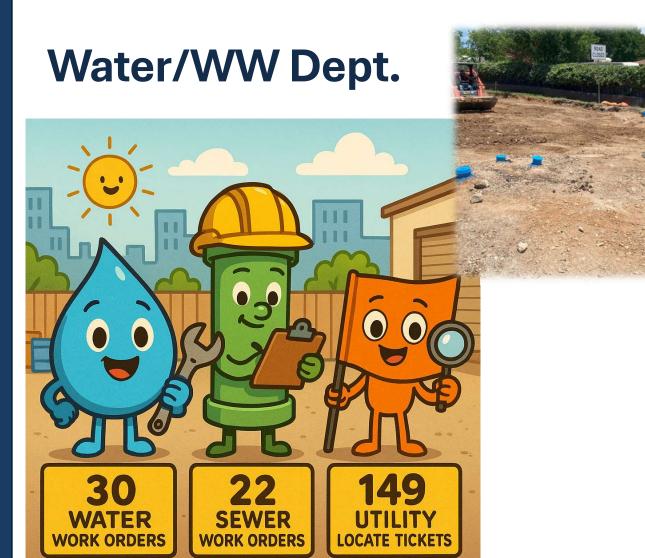

### Work Orders

30 - Water work orders

22 - Sewer work orders

149 - Utility Locates