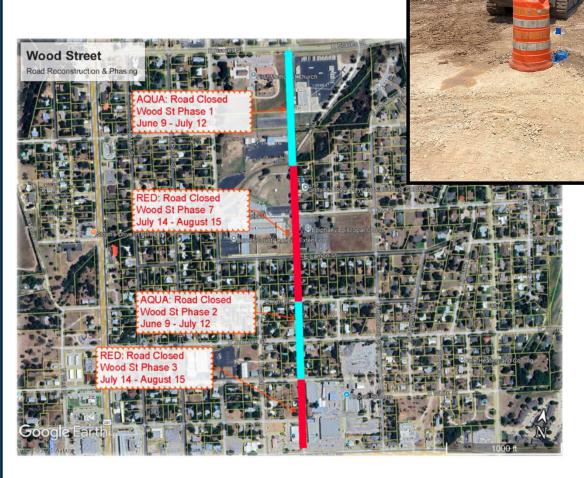

## Water/WW Dept.

N Wood Street Water Line

• Northington St Fire Hydrant

Gas Line Coord.

Water Line & Fire Hydrant Replacements

New Hangar New Fire Hydrant