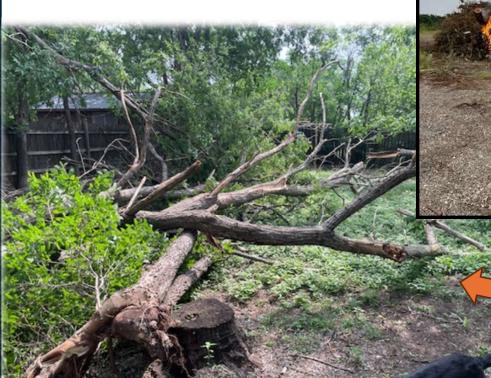

## Street Dept.

Storm Clean-up: May-June Wind Damage And clean-up

## **Street Dept.**

Storm to Fire

St. Dept. Assisting in Firefighting