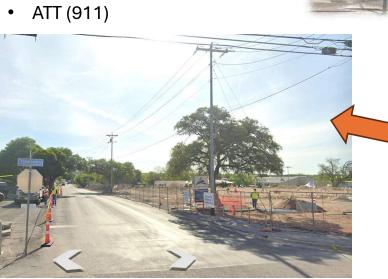

City Council Regular Meeting April 8, 2025

Completed: Fog Seal: 10 Miles Houston Clinton

Underway: N Wood St Northington **Street Paving** 

Summer/Fall: S Vanderveer & Others

# **Street Paving**

Since April