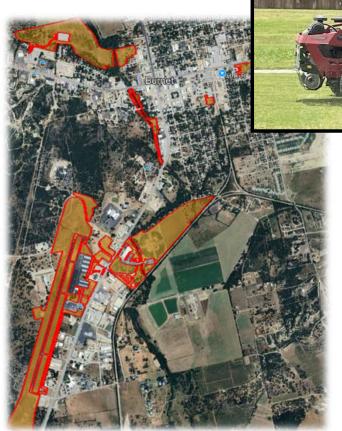

## **Development Review**

3 New Developments & Plats,

**5 Communication Projects** 

17 total reviews

10 comment letters issued

Seton Cardiology Clinic

Jackson St Parking
Real Picture
Not a rendering

Chunk Your Junk: 250 Loads in June alone