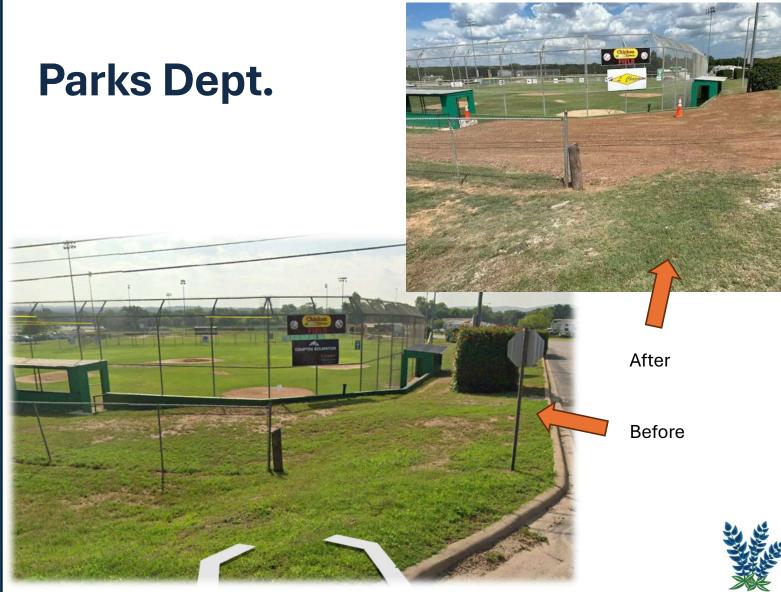

## **Electric Dept.**

Ballfields: Addressing uneven terrain & sitting area

Let it Rain Let it Grow Parks Dept.

| AREA                | ACRES |
|---------------------|-------|
| Hamilton Creek Park | 5     |
| Highland Oaks       | 2.12  |
| CR108 Triangle      | 1.64  |
| Police dept         | 1.44  |
| Airport             | 100   |
| Entegris Entryway   | 4.53  |
| EDC 281 Commercial  | 5.65  |
| YMCA Mowing         | 2.97  |
| Upper Ballfields    | 5.72  |
| RV Park Mowing      | 5     |
| Quadplex & Valley   | 41.5  |
| Hayley Nelson       | 44.2  |
| W Jackson Park      | 5.5   |
| EDC East Side Comm  | 6.3   |
| Coke St EDC         | 1.61  |
| Live Oak Park       | 0.83  |
| Community Center    | 1.11  |
| Wallace Riddel      | 6.78  |
| TOTAL MOWING:       | 241.9 |