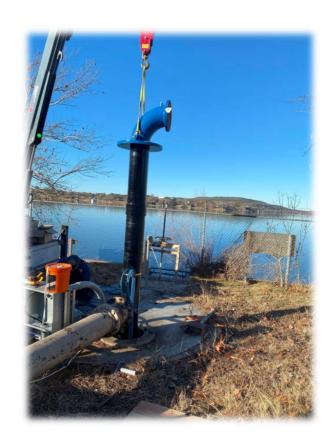

## New Inks Lake Raw Intake Pump

#### New Water Pumps Installed So far:

- Cheatham 1&2 (Site Complete)
- Main St 1, 2, & 3 (Site Complete)
- East Tank 1&2 (Site Complete)
- Inks Raw 1&2 (Site Complete)
- Inks WTP Pump 1 Only (2&3 next two yrs)
- Eagles Nest (Design Underway)