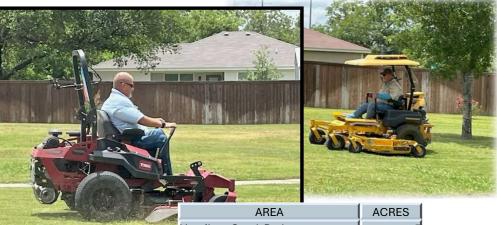

## **Electric Dept.**

Ballfields: Addressing uneven terrain & sitting area

Let it Rain Let it Grow Parks Dept.

| AREA                | ACRES |
|---------------------|-------|
| Hamilton Creek Park | 5     |
| Highland Oaks       | 2.12  |
| CR108 Triangle      | 1.64  |
| Police dept         | 1.44  |
| Airport             | 100   |
| Entegris Entryway   | 4.53  |
| EDC 281 Commercial  | 5.65  |
| YMCA Mowing         | 2.97  |
| Upper Ballfields    | 5.72  |
| RV Park Mowing      | 5     |
| Quadplex & Valley   | 41.5  |
| Hayley Nelson       | 44.2  |
| W Jackson Park      | 5.5   |
| EDC East Side Comm  | 6.3   |
| Coke St EDC         | 1.61  |
| Live Oak Park       | 0.83  |
| Community Center    | 1.11  |
| Wallace Riddel      | 6.78  |
| TOTAL MOWING:       | 241.9 |