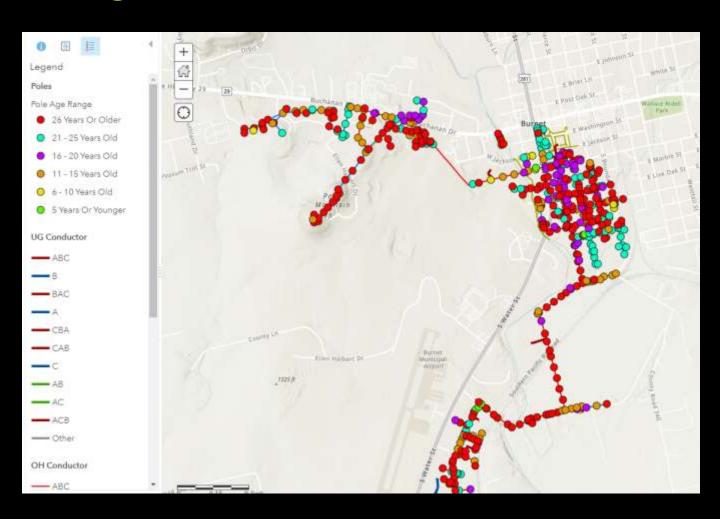

## Electric Grid Survey Ph-2

Survey of BU300 & BU400

## Proposed Project

- McCord Engineering
- BU300 Survey: \$59,850. This is the north of town area
- BU400 Survey: \$44,500. This is the airport/Delaware area
- Other expenses \$5K