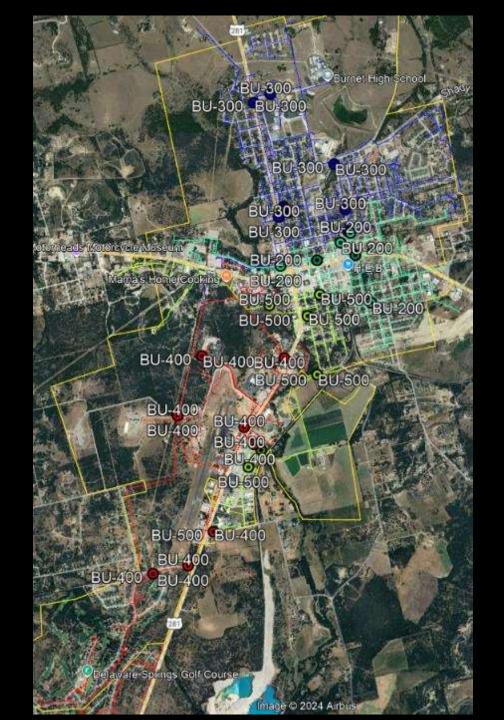

## Electric Grid Survey Ph-2

Survey of BU300 & BU400

## Current/Previous Projects

- Previous BU500 Survey: \$33,360
- Currently Underway BU200 Survey: \$37,520

## Proposed Project

- McCord Engineering
- BU300 Survey: \$59,850. This is the north of town area
- BU400 Survey: \$44,500. This is the airport/Delaware area
- Other expenses \$5K

| Feeder | Completed | Proposed  |
|--------|-----------|-----------|
| BU500  | \$33,360  | -         |
| BU200  | \$37,520  | -         |
| BU300  | -         | \$59,850  |
| BU400  | -         | \$44,500  |
|        | TOTAL     | \$104,350 |