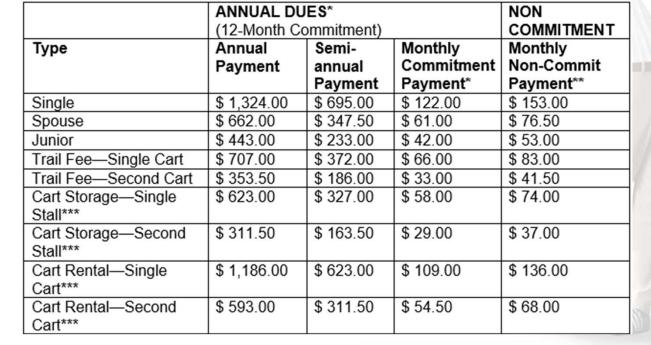

# Annual Dues: On September 10, 2024, Annual Dues and Non-commitment rates were increased by 10%.

It had been 9 years since these rates were last increased.

|                                 | ANNUAL DU   | NON        |           |           |
|---------------------------------|-------------|------------|-----------|-----------|
|                                 | (12 Month C | COMMITMENT |           |           |
| Туре                            | Annual      | Semi-      | Monthly   | Monthly   |
|                                 | Payment     | annual     | Payment   | Payment** |
|                                 |             | Payment    |           |           |
| Single                          | \$ 1,191.00 | \$ 625.00  | \$ 109.00 | \$ 137.00 |
| Spouse                          | \$ 595.50   | \$ 312.50  | \$ 54.50  | \$ 68.50  |
| Junior                          | \$ 398.00   | \$ 209.00  | \$ 37.00  | \$ 47.00  |
| Trail Fee—Single Cart           | \$ 636.00   | \$ 334.00  | \$ 59.00  | \$ 74.00  |
| Trail Fee—Second Cart           | \$ 318.00   | \$ 167.00  | \$ 29.50  | \$ 37.00  |
| Cart Storage—Single<br>Stall*** | \$ 560.00   | \$ 294.00  | \$ 52.00  | \$ 66.00  |
| Cart Storage—Second<br>Stall*** | \$ 280.00   | \$ 147.00  | \$ 26.00  | \$ 33.00  |
| Cart Rental—Single<br>Cart***   | \$ 1,067.00 | \$ 560.00  | \$ 98.00  | \$ 122.00 |
| Cart Rental—Second<br>Cart***   | \$ 533.50   | \$ 280.00  | \$ 49.00  | \$ 61.00  |