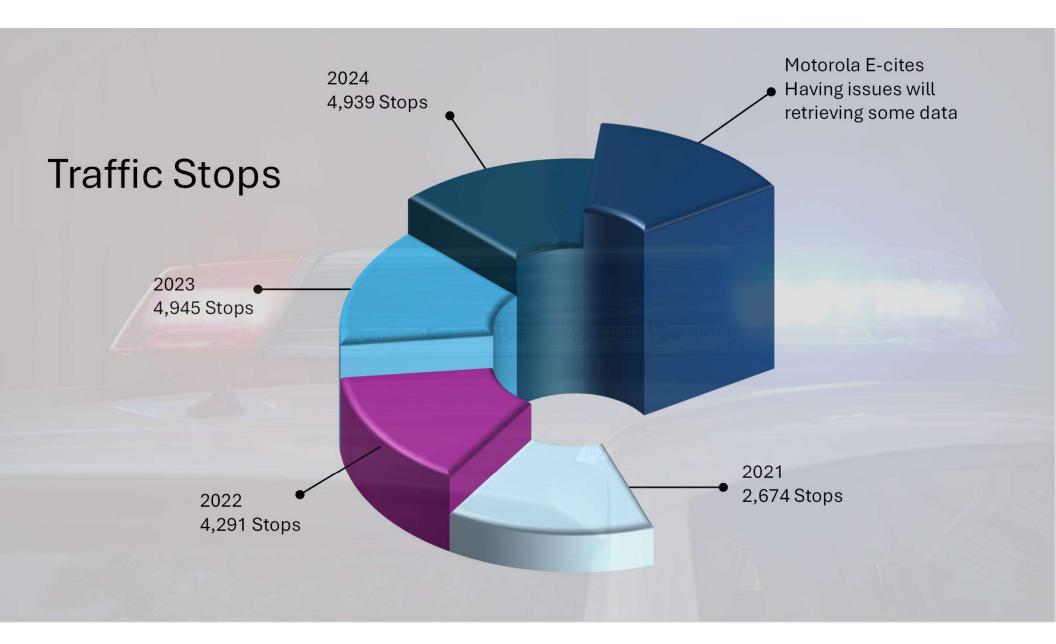

#### **Report data**

- Switched from Brazos to E-citation in mid-August
- Difficulty in obtaining data
- Data they have provided appears to be accurate however it is difficult to discern some of the fields
- Working with both Motorola and TCOLE on the issue
- Any variance appears to be statically insignificant and there has been no issues that appeared in our analysis