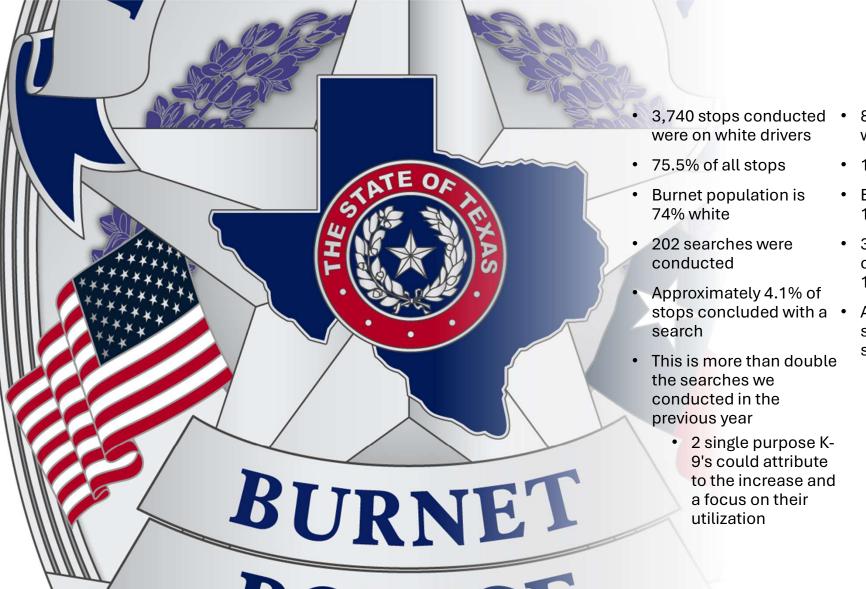

- 863 stops conducted were on Hispanic drivers
- 17.5% of all stops
- Burnet population is 18% Hispanic
- 37 searches were conducted totaling 18.3%
  - Approximately 4.3% of stops concluded with a search

# Searches and Citations

- 202 Searches were conducted in 2024
- 50% searches yielded contraband
- 25% of the searches yielded drugs

Citations issued in 2022 940 – 22% of stops Citations issued in 2021 722 – 27% of stops Citations issued in 2023 983 – 20% of stops Citations issued in 2024 1063 – 21.5% of stops