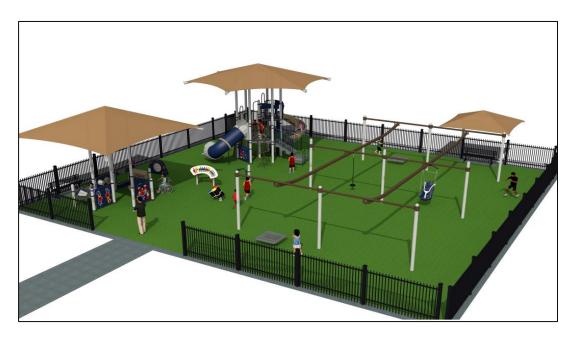

Two surveys were sent out to the community to get feedback on specific elements and final design options. 207 respondents provided feedback on the concepts submitted.

Six design firms created concepts for the park including: Kompan, Burke, Miracle, Wisdom, Playwell, and Playground Etc. Miracle's conceptual design was the overall supported winner with 57 of votes.

### The concept includes:

- Standard and ADA glide along
- Two slides
- Climbers
- Climbing wall
- Music panels
- Imaginary play panels
- Manipulative play panels
- Integrated shade within tot lot play area
- Integrated shade within ages 5-12 play area
- Shade over existing bench