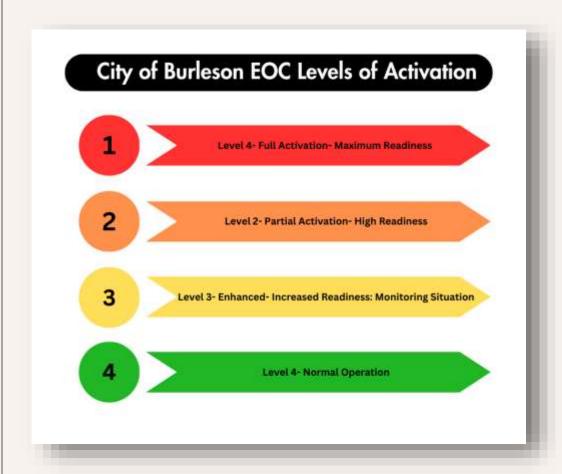

#### **EOC** Activation

- Levels 4-1
  - Level 4- Normal Operations
  - Level 3- FD Staff
  - Level 2- Reps FD, PD, PW, IT, Comms
  - Level 1- Entire EOC Team
- Hub of Information
- Proactive Approach
- What We Activate for...
  - o Weather
  - o City Events
  - o Disaster
  - o Any Other Needs...