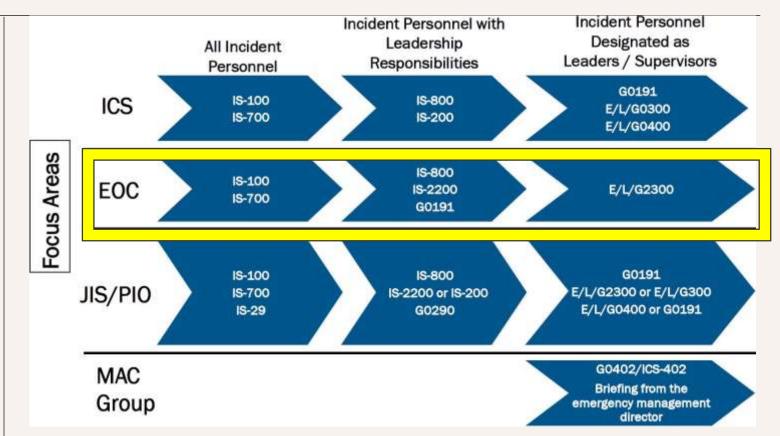

#### **EOC Team**

- 24 Staff From Various Departments
- National Incident Management System (NIMS) Compliant
  - The goal
    of Burleson's implementation of
    NIMS is to ensure that all response
    partners can work together
    seamlessly during an event. In
    accordance with federal guidelines,
    NIMS compliance is required for
    all applicants for Homeland
    Security grants and
    Emergency Management
    Performance grants
- Independent Study Courses- By August 2023
- E/L/G 300 & 400- August 2023
- Advanced Training
- Future EOC Exercises

#### Key:

Incident Command System (ICS)

**Emergency Operations Center (EOC)** 

Joint Information System-Public Information Officer (JIS/PIO)

Multi-Agency Coordination Group (MAC Group)

(Mayor & Council/ Executive Leadership)