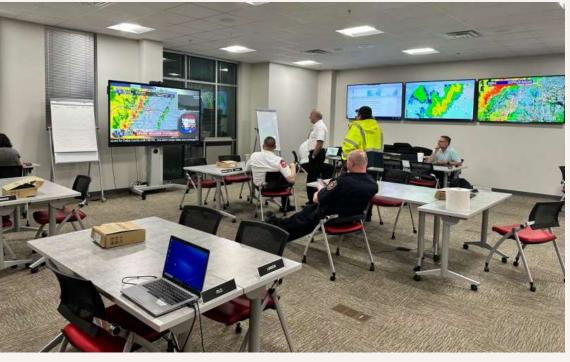

### Emergency Operation Center (EOC)

- January 2023, Level 3 Activation- Winter Storm (Left)
- March 2023, Level 2 Activation- Severe Weather (Right)