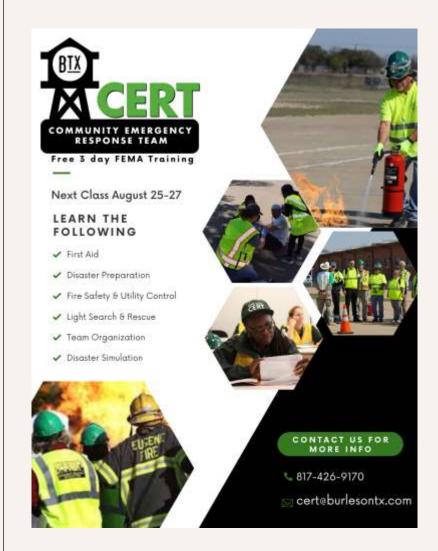

#### Community Emergency Response Team

Next Class is August 25-27th Available space for 20 attendees

Before, during, and after disasters, CERT volunteer teams perform basic response activities, including checking in on neighbors, distributing information to the public, supporting emergency operations centers, and helping to manage traffic and crowds.

#### 24 Hour FEMA Based Course

- Disaster Preparedness
- Team Organization
- Light Search & Rescue
- Fire & Utility Safety
- Disaster Simulation