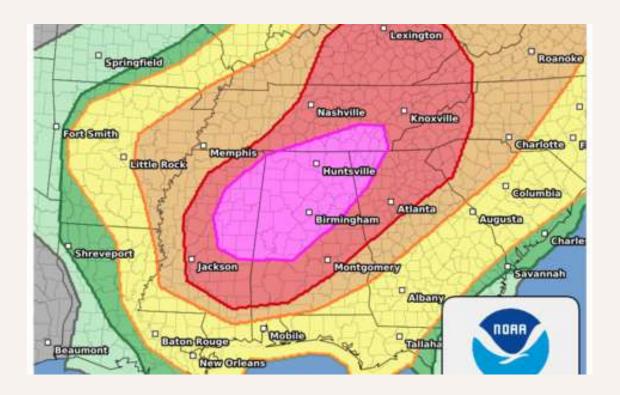

#### **Understanding Severe Thunderstorm Risk Categories**

| THUNDERSTORMS                                                        | 1 - MARGINAL                                               | 2 - SLIGHT                                                                                                                                                                                                                                                                                                                                                                                                                                                                                                                                                                                                                                                                                                                                                                                                                                                                                                                                                                                                                                                                                                                                                                                                                                                                                                                                                                                                                                                                                                                                                                                                                                                                                                                                                                                                                                                                                                                                                                                                                                                                                                                     | 3 - ENHANCED                                           | 4 - MODERATE                             | 5 - HIGH                                                   |
|----------------------------------------------------------------------|------------------------------------------------------------|--------------------------------------------------------------------------------------------------------------------------------------------------------------------------------------------------------------------------------------------------------------------------------------------------------------------------------------------------------------------------------------------------------------------------------------------------------------------------------------------------------------------------------------------------------------------------------------------------------------------------------------------------------------------------------------------------------------------------------------------------------------------------------------------------------------------------------------------------------------------------------------------------------------------------------------------------------------------------------------------------------------------------------------------------------------------------------------------------------------------------------------------------------------------------------------------------------------------------------------------------------------------------------------------------------------------------------------------------------------------------------------------------------------------------------------------------------------------------------------------------------------------------------------------------------------------------------------------------------------------------------------------------------------------------------------------------------------------------------------------------------------------------------------------------------------------------------------------------------------------------------------------------------------------------------------------------------------------------------------------------------------------------------------------------------------------------------------------------------------------------------|--------------------------------------------------------|------------------------------------------|------------------------------------------------------------|
| (no label)                                                           | (MRGL)                                                     | (SLGT)                                                                                                                                                                                                                                                                                                                                                                                                                                                                                                                                                                                                                                                                                                                                                                                                                                                                                                                                                                                                                                                                                                                                                                                                                                                                                                                                                                                                                                                                                                                                                                                                                                                                                                                                                                                                                                                                                                                                                                                                                                                                                                                         | (ENH)                                                  | (MDT)                                    | (HIGH)                                                     |
| No severe*                                                           | Isolated severe thunderstorms possible                     | Scattered                                                                                                                                                                                                                                                                                                                                                                                                                                                                                                                                                                                                                                                                                                                                                                                                                                                                                                                                                                                                                                                                                                                                                                                                                                                                                                                                                                                                                                                                                                                                                                                                                                                                                                                                                                                                                                                                                                                                                                                                                                                                                                                      | Numerous                                               | Widespread                               | Widespread                                                 |
| thunderstorms                                                        |                                                            | severe storms                                                                                                                                                                                                                                                                                                                                                                                                                                                                                                                                                                                                                                                                                                                                                                                                                                                                                                                                                                                                                                                                                                                                                                                                                                                                                                                                                                                                                                                                                                                                                                                                                                                                                                                                                                                                                                                                                                                                                                                                                                                                                                                  | severe storms                                          | severe storms                            | severe storms                                              |
| expected                                                             |                                                            | possible                                                                                                                                                                                                                                                                                                                                                                                                                                                                                                                                                                                                                                                                                                                                                                                                                                                                                                                                                                                                                                                                                                                                                                                                                                                                                                                                                                                                                                                                                                                                                                                                                                                                                                                                                                                                                                                                                                                                                                                                                                                                                                                       | possible                                               | likely                                   | expected                                                   |
| Lightning/flooding<br>threats exist with <u>all</u><br>thunderstorms | Limited in duration<br>and/or coverage<br>and/or intensity | Short-lived and/or<br>not widespread,<br>isolated intense<br>storms possible                                                                                                                                                                                                                                                                                                                                                                                                                                                                                                                                                                                                                                                                                                                                                                                                                                                                                                                                                                                                                                                                                                                                                                                                                                                                                                                                                                                                                                                                                                                                                                                                                                                                                                                                                                                                                                                                                                                                                                                                                                                   | More persistent<br>and/or widespread,<br>a few intense | Long-lived,<br>widespread and<br>intense | Long-lived, very<br>widespread and<br>particularly intense |
| A.                                                                   |                                                            | THE RESERVE TO THE PERSON OF T |                                                        |                                          |                                                            |

<sup>\*</sup> NWS defines a severe thunderstorm as measured wind gusts to at least 58 mph, and/or hail to at least one inch in diameter, and/or a tomado. All thunderstorm categories imply lightning and the potential for flooding. Categories are also tied to the probability of a severe wealther event within 25 miles of your location.