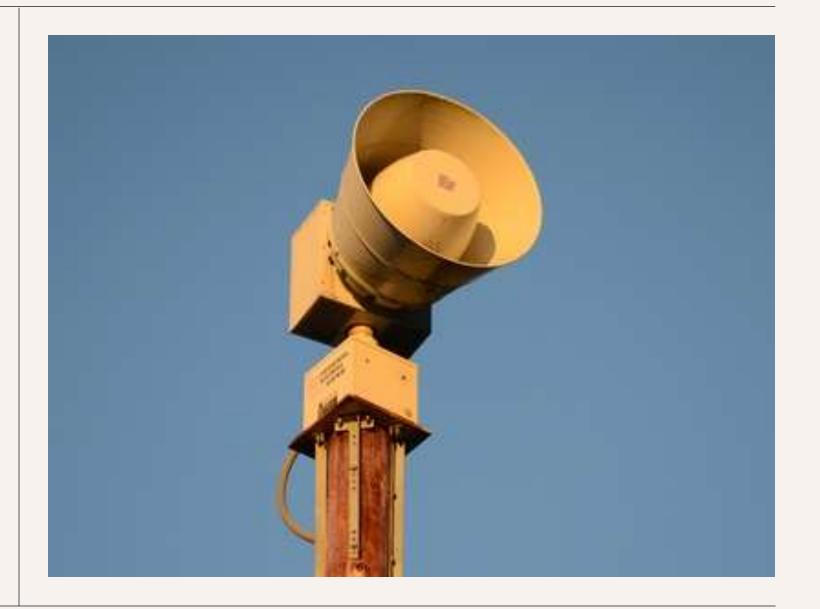

## Upgrade Outdoor Warning Sirens

- Increase OWS coverage
- Phased approach to replace all OWS and add additional.
- Ensure timely and accurate warnings for citizens.
- Public Outreach
  - Not "Tornado Sirens"