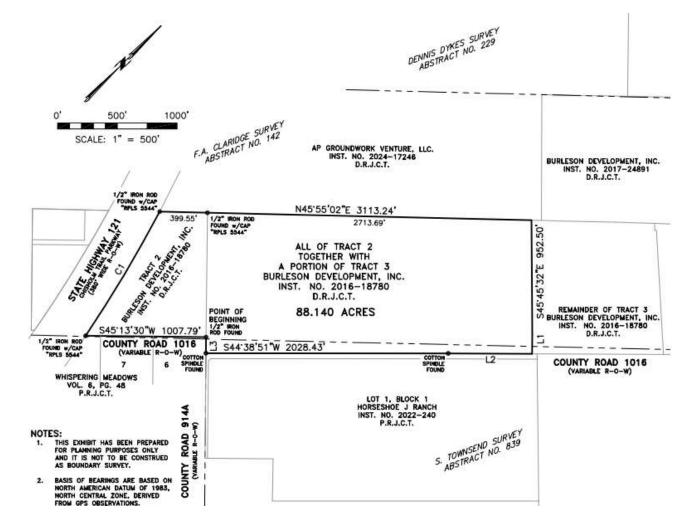

#### Location:

- 9325 CR 1016
- 88.140acres

### **Staff's Recommendation**

 Staff recommends approval of annexation of 88.130 acres for Chisholm Summit Phase C located at 9325 CR 1016.

- Proposed Planned Development furthers the goals and vision of the Comprehensive Plan
- Part of previously approved development agreements