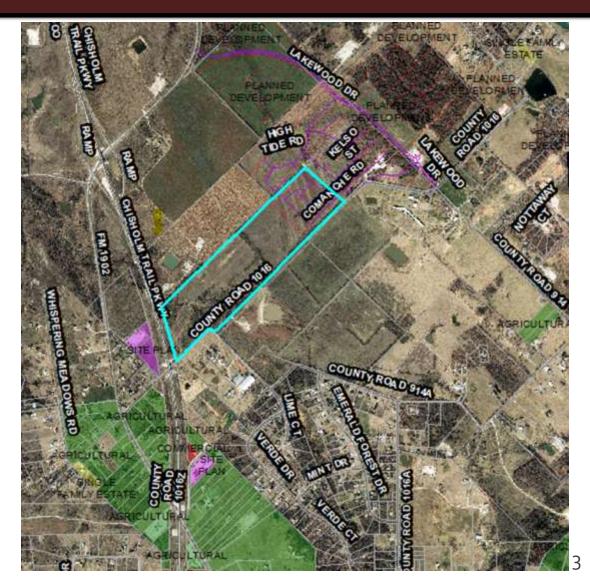

#### Location:

- 9325 CR 1016
- 88.140acres

#### Comprehensive Plan Neighborhoods