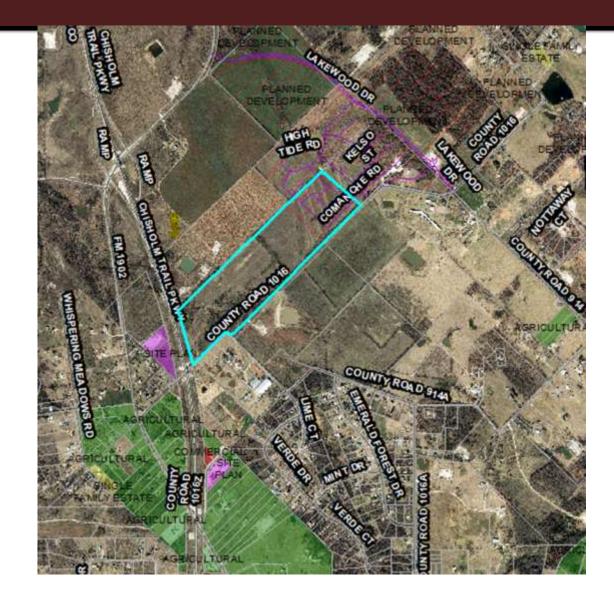

#### Location:

- 9325 CR 1016
- 88.140acres

#### Item for approval:

Annexation of Phase C- related to a previously approved development agreement (Case 24-343).

### **Staff's Recommendation**

 Staff recommends approval of annexation of 88.130 acres for Chisholm Summit Phase C located at 9325 CR 1016.

- Proposed Planned Development furthers the goals and vision of the Comprehensive Plan
- Part of previously approved development agreements