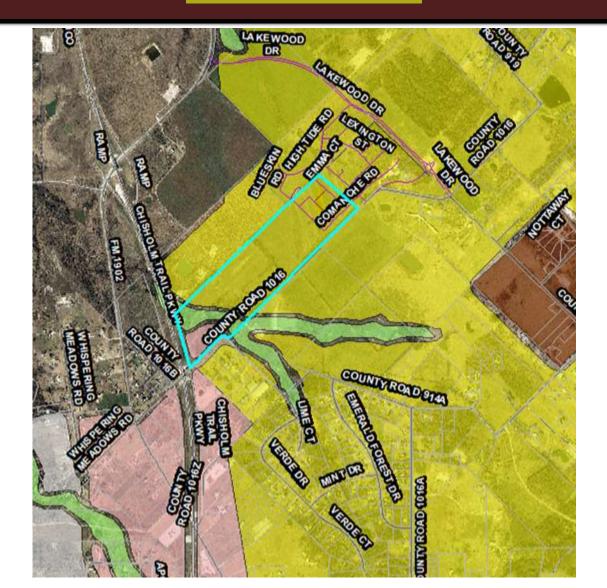

#### Location:

- 9325 CR 1016
- 88.140acres

#### Item for approval:

Annexation of Phase C- related to a previously approved development agreement (Case 24-343).

### **Staff's Recommendation**

 Staff recommends approval of annexation of 88.130 acres for Chisholm Summit Phase C located at 9325 CR 1016.

- Proposed Planned Development furthers the goals and vision of the Comprehensive Plan
- Part of previously approved development agreements