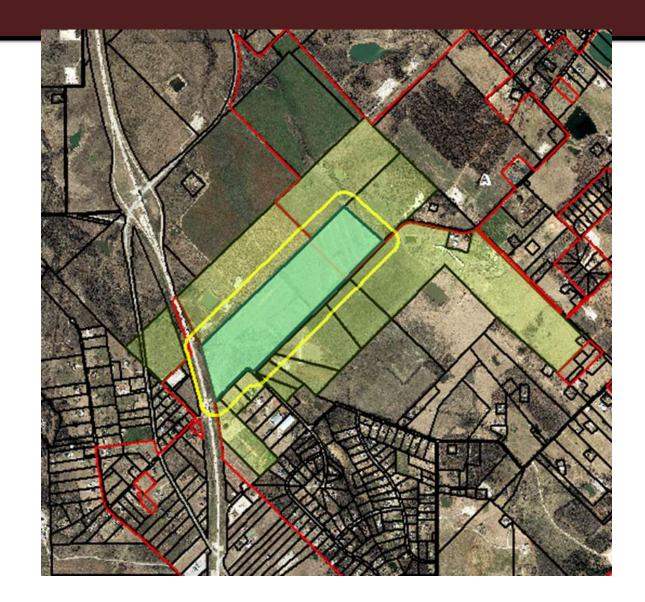

#### Item for approval:

Annexation of Phase C- related to a previously approved development agreement (Case 24-343).

### **Annexation Schedule**

- A Dec. 31, 2022\*
- B- Dec. 31, 2023
- C Dec. 31, 2024
- D- Dec. 31, 2026
- E Dec. 31, 2027
- F- Dec. 31, 2028
- G- Dec. 31, 2030
- H- Dec. 31, 2031

\*OR at start of construction of Roadway Improvements, whichever is sooner