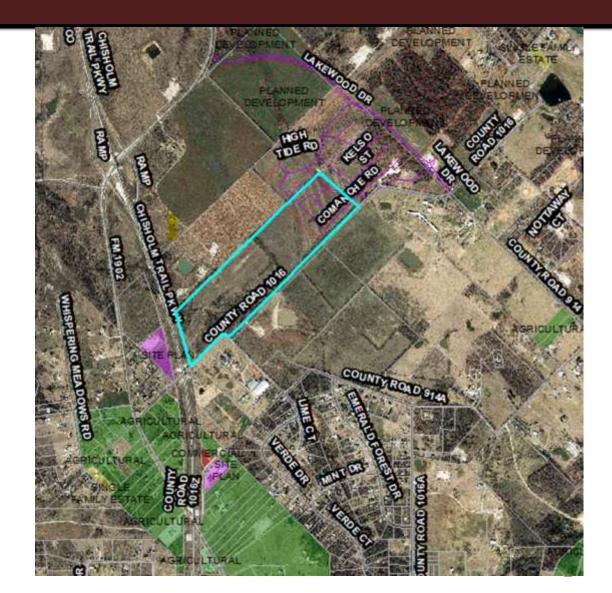

#### Location:

- 9325 CR 1016
- 88.140acres

#### Item for approval:

Annexation of Phase C- related to a previously approved development agreement (Case 24-343).

### **Staff's Recommendation**

 Staff recommends approval of annexation of 88.130 acres for Chisholm Summit Phase C located at 9325 CR 1016.

- Proposed Planned Development furthers the goals and vision of the Comprehensive Plan
- Part of previously approved development agreements