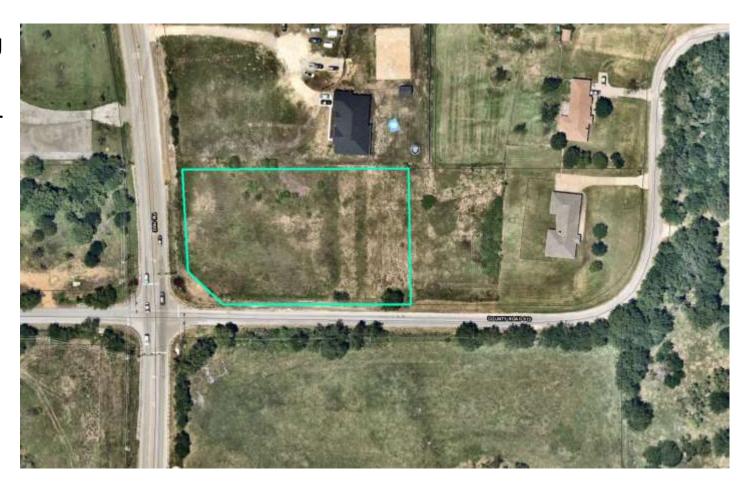

ocation:**

2420 CR 913

## **Applicants:**

Misty D. Krichick, Amanda Machelle Hutto, Rachael Galvin & Megan D. Hutto

### **Item for approval:**

Zoning Change from "A" Agriculture to "SFE" Single-family Estate district (Case 24-316).



## **Comprehensive Plan**

**Zoning** 

Neighborhoods

Agriculture





# ZC – 2420 CR 913

### **Public Hearing Notice**

- Public notices were mailed to property owners (based on current JCAD records) within 300 feet of subject property.
- Published in newspaper.
- Signs posted on the property.
- At this time staff has received no formal opposition



# ZC – 2420 CR 913

### Staff's Recommendation

Staff has determined that the requested zoning and use align with the Comprehensive Plan.

Staff recommends approval of the ordinance for a zoning change.