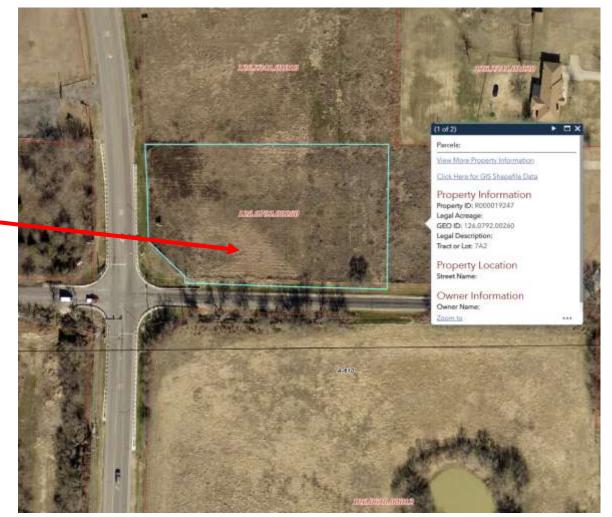

#### **Location:**

2420 CR 913

### **Item for approval:**

Zoning Change from "A" Agriculture to "SFE" Single-family Estate district (Case 24-316).