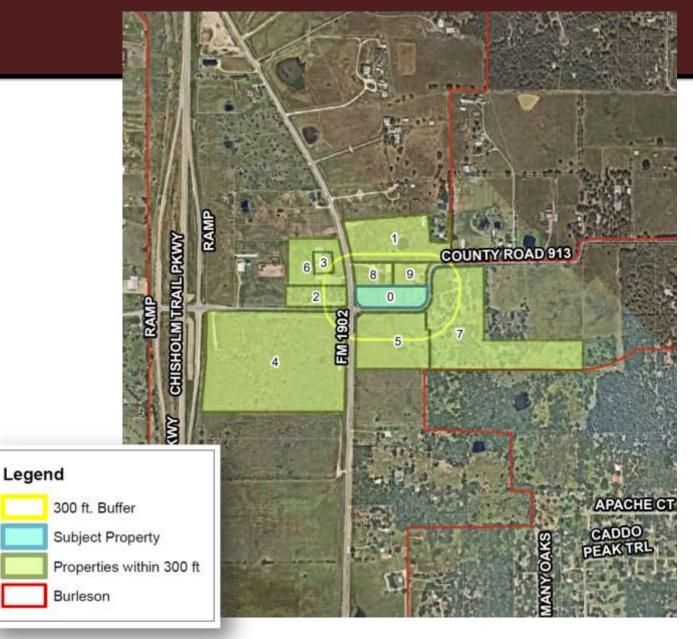

### **Public Hearing Notice**

- Public notices were mailed to property owners (based on current JCAD records) within 300 feet of subject property.
- Published in newspaper.
- Signs posted on the property.
- At this time staff has received no formal opposition