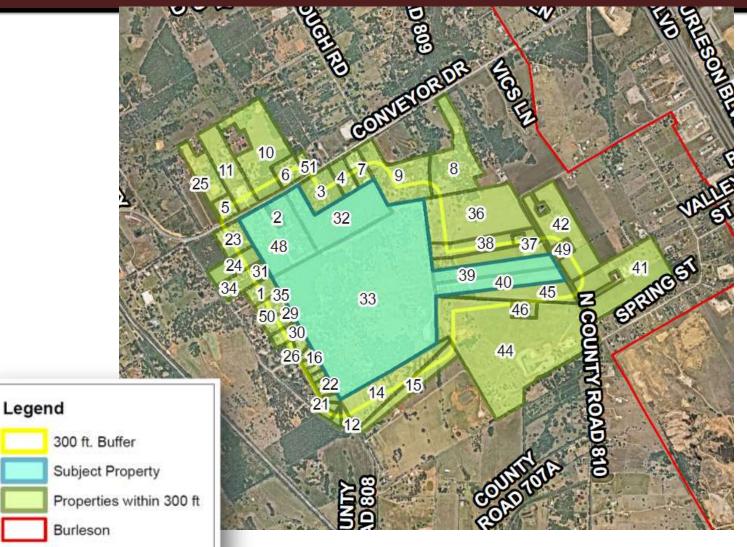

- Public Hearing Notice Public notices mailed to property owners within 300 feet of subject property.
- Published in newspaper Signs Posted on the property