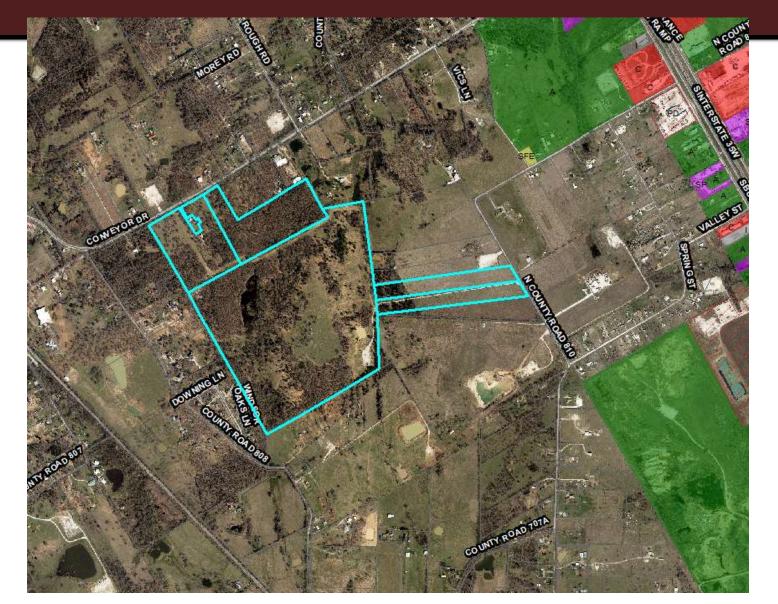

### Location:

- 5828 Conveyor Dr
- 236.36 acres

#### N/A – ETJ Defaults to AG upon annexation

- Site will conform to SFE, Single-family Estate dwelling district standards (minimum 1 acre lots)
- Currently proposing 199 lots and 2 open space lots
- Site is proposing access off of FM 917 and CR 810 (shown in red)
- Site will be a gated community with privately maintained streets
- Site will utilize on-site septic (OSSF)