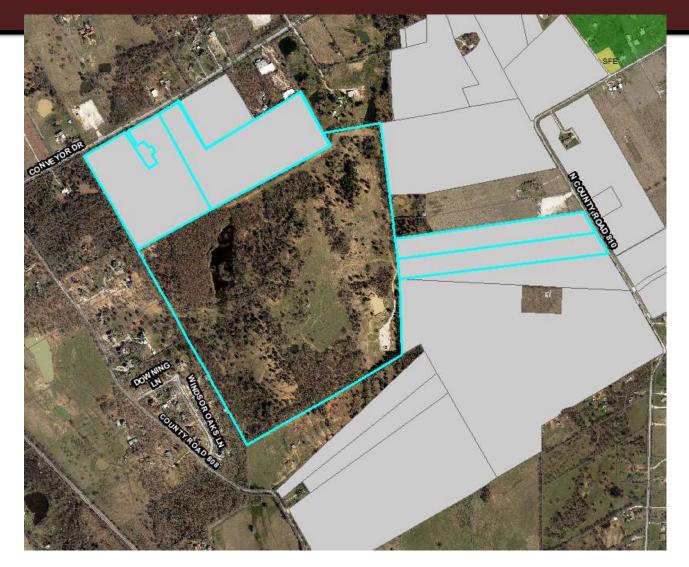

### Location:

- 5828 Conveyor Dr
- 236.36 acres

#### N/A – ETJ Defaults to AG upon annexation

- Site will conform to SFE, Single-family Estate dwelling district standards (minimum 1 acre lots)
- Currently proposing 199 lots and 2 open space lots
- Site is proposing access off of FM 917 and CR 810 (shown in red)
- Site will be a gated community with privately maintained streets
- Site will utilize on-site septic (OSSF)

### **Staff's Recommendation**

- Staff recommends approval of an ordinance for the zoning change request based on:
- Applicant is proposing one acre lots with private streets and on site septic
- Several tracts under development agreements (shown in gray)