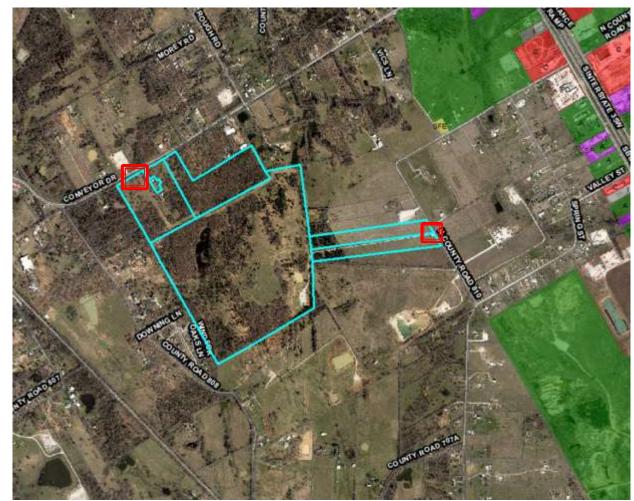

#### N/A – ETJ Defaults to AG upon annexation

- Site will conform to SFE, Single-family Estate dwelling district standards (minimum 1 acre lots)
- Currently proposing 199 lots and 2 open space lots
- Site is proposing access off of FM 917 and CR 810 (shown in red)
- Site will be a gated community with privately maintained streets
- Site will utilize on-site septic (OSSF)