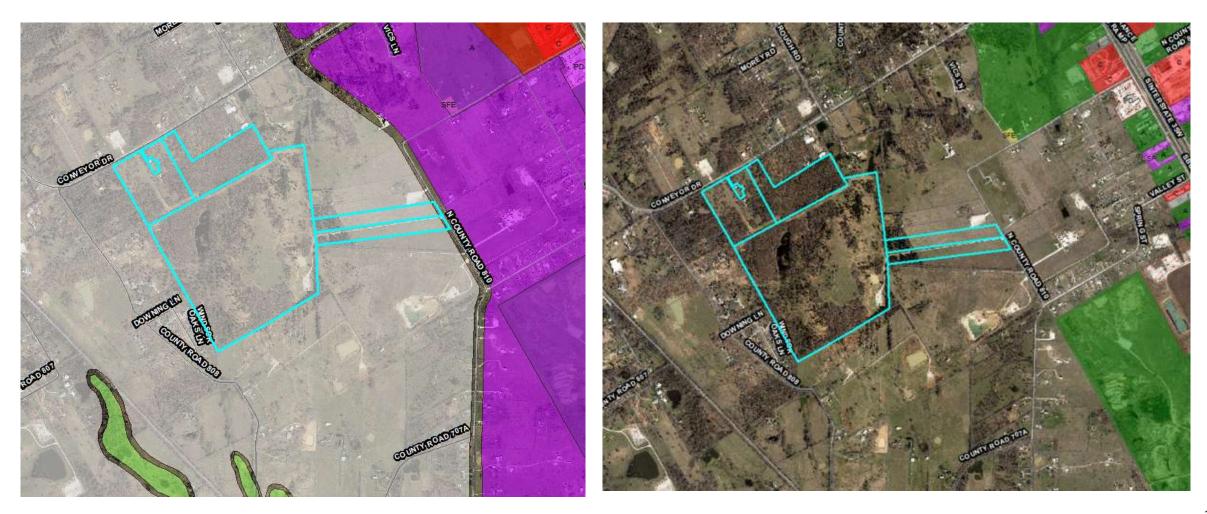

#### N/A – ETJ Defaults to AG upon annexation

- Site will conform to SFE, Single-family Estate dwelling district standards (minimum 1 acre lots)
- Currently proposing 199 lots and 2 open space lots
- Site is proposing access off of FM 917 and CR 810 (shown in red)
- Site will be a gated community with privately maintained streets
- Site will utilize on-site septic (OSSF)

### **Staff's Recommendation**

- Staff recommends approval of an ordinance for the zoning change request based on:
- Applicant is proposing one acre lots with private streets and on site septic
- Several tracts under development agreements (shown in gray)