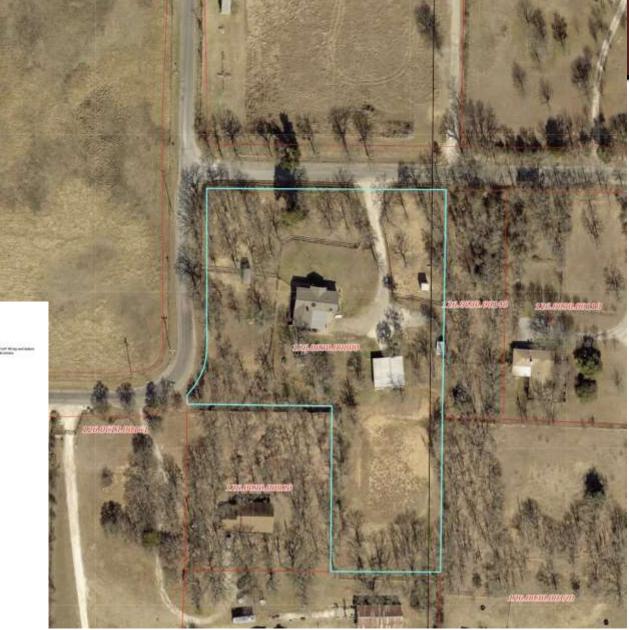

# ZC – 1709 CR 913

## Location:

- 1709 CR 913
  Applicant:
- Fred Franke

## Item for approval:

Zoning Change from "A" Agriculture to "SFE" Single-family Estate district (Case 24-274).