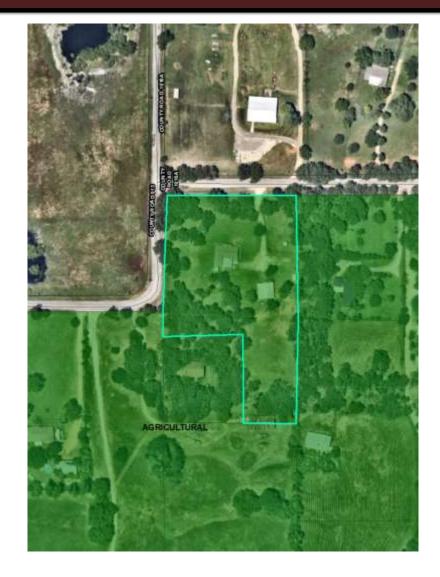

# ZC – 1709 CR 913

## Location:

- 1709 CR 913
  Applicant:
- Fred Franke

## Item for approval:

Zoning Change from "A" Agriculture to "SFE" Single-family Estate district (Case 24-274).



## **Comprehensive Plan**

## Zoning

#### Neighborhoods







# ZC – 1709 CR 913

### **Public Hearing Notice**

- Public notices were mailed to property owners (based on current JCAD records) within 300 feet of subject property.
- Published in newspaper.
- Signs posted on the property.
- At this time staff has received no formal opposition



# ZC – 1709 CR 913

### **Staff's Recommendation**

Staff has determined that the requested zoning and use align with the Comprehensive Plan.

Staff recommends approval of the ordinance for a zoning change.