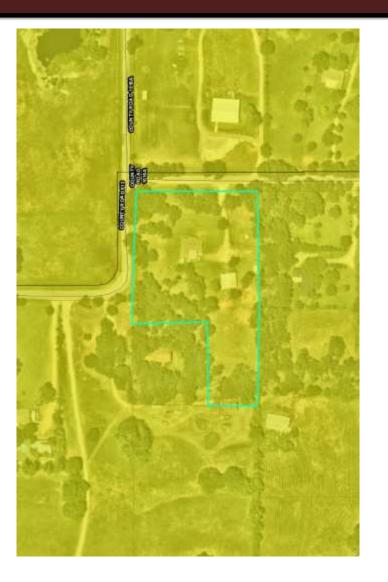

# ZC – 1709 CR 913

## Location:

- 1709 CR 913
  Applicant:
- Fred Franke

## Item for approval:

Zoning Change from "A" Agriculture to "SFE" Single-family Estate district (Case 24-274).



## **Comprehensive Plan**

## Zoning

#### Neighborhoods







# ZC – 1709 CR 913

### **Public Hearing Notice**

- Public notices were mailed to property owners (based on current JCAD records) within 300 feet of subject property.
- Published in newspaper.
- Signs posted on the property.
- At this time staff has received no formal opposition



# ZC – 1709 CR 913

### **Staff's Recommendation**

Staff has determined that the requested zoning and use align with the Comprehensive Plan.

Staff recommends approval of the ordinance for a zoning change.