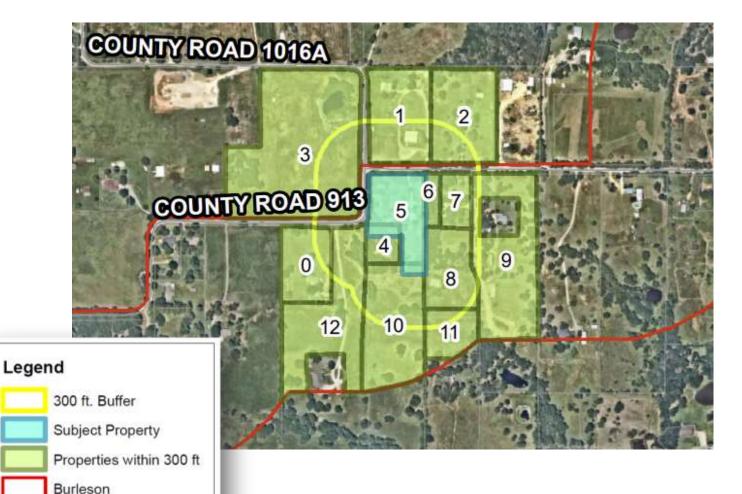

### **Public Hearing Notice**

- Public notices were mailed to property owners (based on current JCAD records) within 300 feet of subject property.
- Published in newspaper.
- Signs posted on the property.
- At this time staff has received no formal opposition