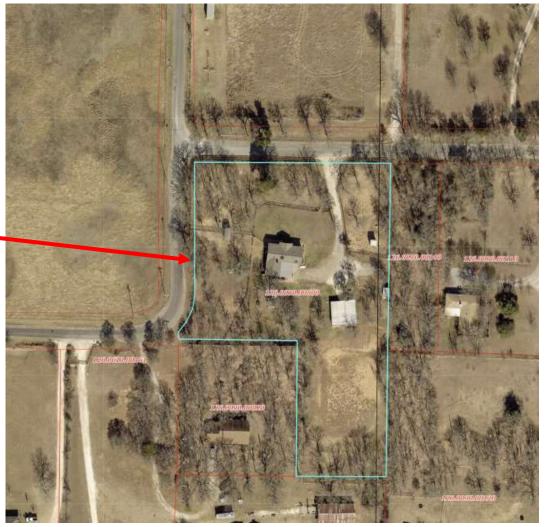

## Location:

- 1709 CR 913
  Applicant:
- Fred Franke

## Item for approval:

Zoning Change from "A" Agriculture to "SFE" Single-family Estate district (Case 24-274).