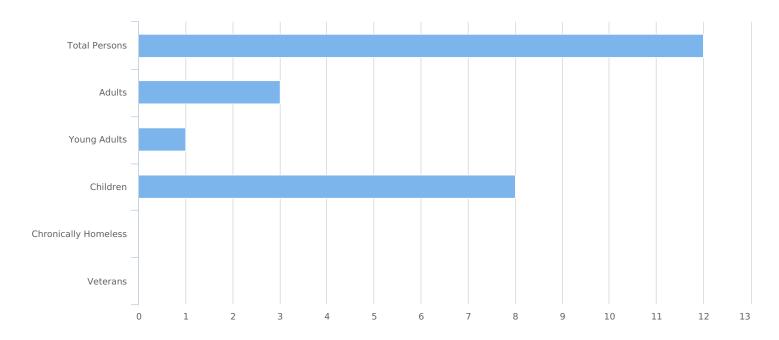

| Total number of persons            | 12 |
|------------------------------------|----|
| Number of children (under age 18)  | 8  |
| Number of youth (age 18 to 24)     | 1  |
| Number of adults (age 25 to 34)    | 1  |
| Number of adults (age 35 to 44)    | 1  |
| Number of adults (age 45 to 54)    | 1  |
| Number of adults (age 55 to 64)    | 0  |
| Number of adults (age 65 or older) | 0  |
| Observed age 25 or older           | 0  |
| Unknown Age                        | 0  |
| Chronically Homeless               | 0  |
| Veterans                           | 0  |