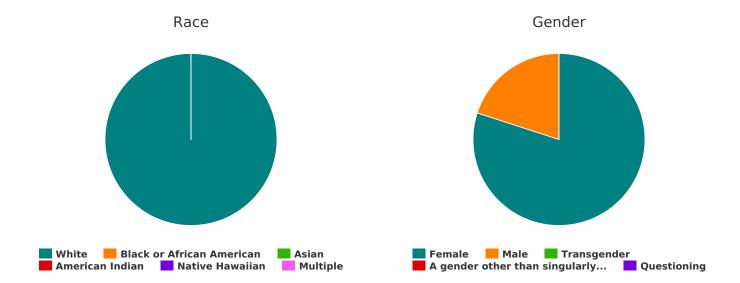

# **Demographic Totals**

| What age range do you fall into?              |    |
|-----------------------------------------------|----|
| Under 5 years old                             | 0  |
| 5-12 years old                                | 7  |
| 13-17 years old                               | 1  |
| 18-24 years old                               | 1  |
| 25-34 years old                               | 1  |
| 35-44 years old                               | 1  |
| 45-54 years old                               | 1  |
| 55-64 years old                               | 0  |
| 65+ years old                                 | 0  |
| Total                                         | 12 |
| Are you Hispanic/Latin(a)(o)(x)?              |    |
| Hispanic/ Latin(a)(o)(x)                      | 7  |
| Non-Hispanic/ Non-Latin(a)(o)(x)              | 5  |
| Don't Know                                    | 0  |
| Refused                                       | 0  |
| Total                                         | 12 |
| What is your race?                            |    |
| American Indian/ Alaska Native/<br>Indigenous | 0  |
| Asian/ Asian American                         | 0  |
| Black/ African American/ African              | 0  |
| Multiple                                      | 0  |
| Native Hawaiian/ Other Pacific Islander       | 0  |
| Other                                         | 0  |
| Unknown                                       | 0  |
| White                                         | 12 |
| Total                                         | 12 |
| What is your gender identity?                 |    |
| Female                                        | 10 |
| Male                                          | 2  |
| Transgender                                   | 0  |
| A gender other than singularly female or male | 0  |
| Questioning                                   | 0  |
| Client Doesn't Know/Client Refused            | 0  |
| Data Not Collected                            | 0  |
| Total                                         | 12 |