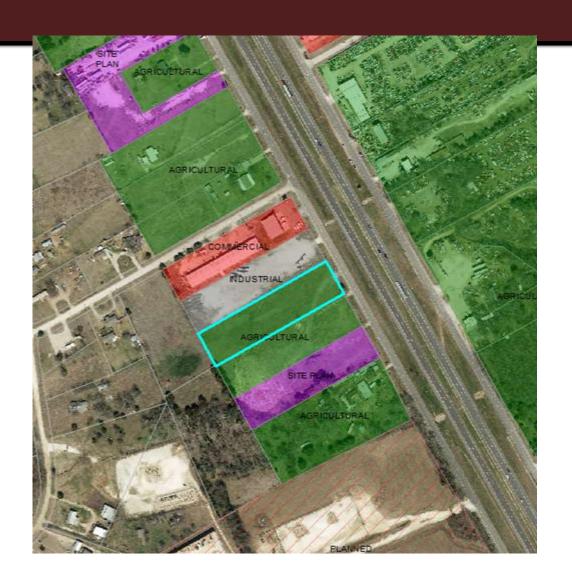

#### **Location:**

3812 S Burleson

### **Item for approval:**

Zoning Change from "A", Agricultural to "C" Commercial for a contractor's office (Case 24-042).