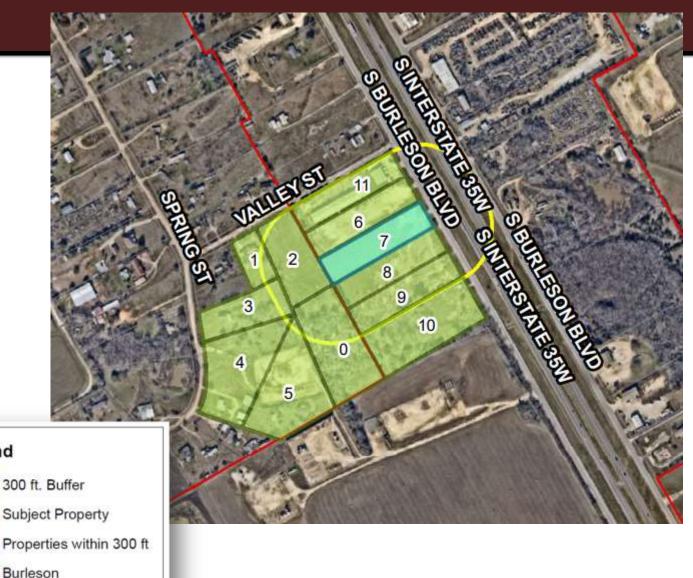

### **Public Hearing Notice**

- Public notices were mailed to property owners (based on current JCAD records) within 300 feet of subject property.
- Published in newspaper.
- Signs posted on the property.
- At this time staff has received no formal opposition

Legend