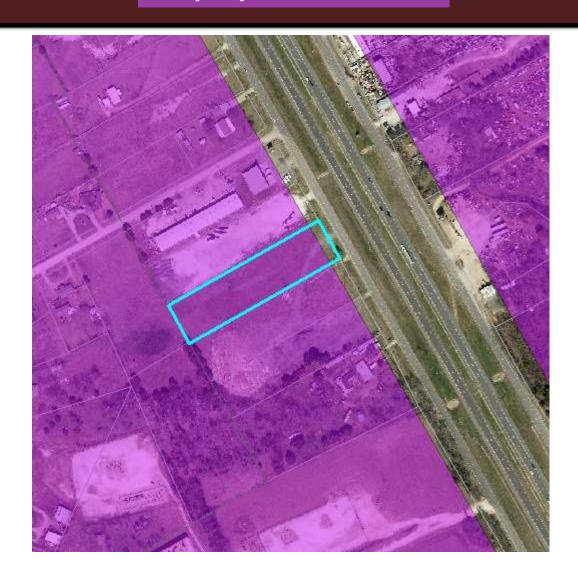

#### **Location:**

3812 S Burleson

### **Applicant:**

Saul and Juan Ramon Solis (owners) of Indeed Construction INC.

### **Item for approval:**

Zoning Change from "A", Agricultural to "C" Commercial for a contractor's office (Case 24-042).



## **Comprehensive Plan**

**Employment Growth** 

### **Zoning**

A, Agricultural





Conceptual site plan provided by the applicant.

A full commercial site plan with landscaping and proposed screening will be required prior to development of the site.







### **Public Hearing Notice**

- Public notices were mailed to property owners (based on current JCAD records) within 300 feet of subject property.
- Published in newspaper.
- Signs posted on the property.
- At this time staff has received no formal opposition

Legend



### **P&Z Summary**

#### **Vote**

Recommended approval unanimously

#### **Discussion**

None

### **Speakers**

Applicant was present (no questions)



#### **Staff's Recommendation**

Staff has determined that the requested zoning and use align with the Comprehensive Plan.

Staff recommends approval of the ordinance for a zoning change.