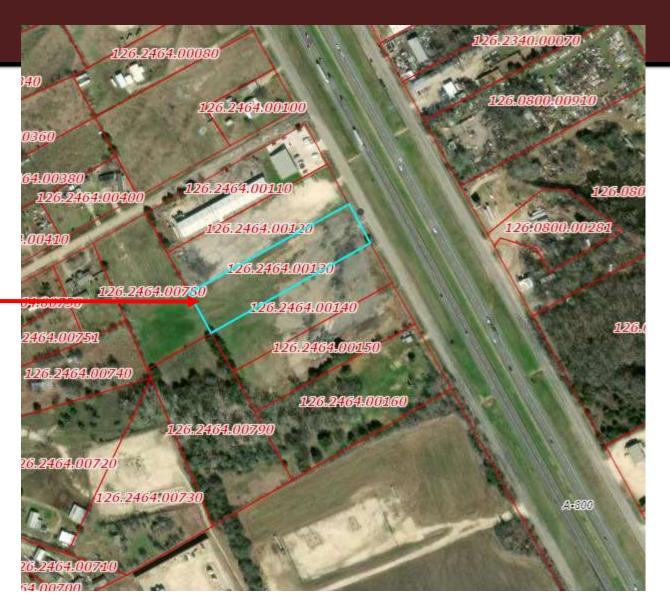

#### **Location:**

3812 S Burleson

### **Item for approval:**

Zoning Change from "A", Agricultural to "C" Commercial for a contractor's office (Case 24-042).