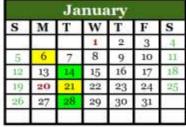

### Staff's Recommendation

Staff recommends approval of the calendar as presented or as modified by the Planning and Zoning Commission for the 2025 Meeting Calendar (Case 24-355)

| January |    |    |    |    |    |    |  |  |
|---------|----|----|----|----|----|----|--|--|
| S       | M  | T  | W  | T  | F  | S  |  |  |
|         |    |    | 1  | 2  | 3  | 4  |  |  |
| 5       | 6  | 7  | 8  | 9  | 10 | 11 |  |  |
| 12      | 13 | 14 | 15 | 16 | 17 | 18 |  |  |
| 10      | 20 | 21 | 22 | 23 | 24 | 25 |  |  |
| 26      | 27 | 28 | 29 | 30 | 31 |    |  |  |
| 20      | 2/ | -0 | 29 | 30 | 31 |    |  |  |