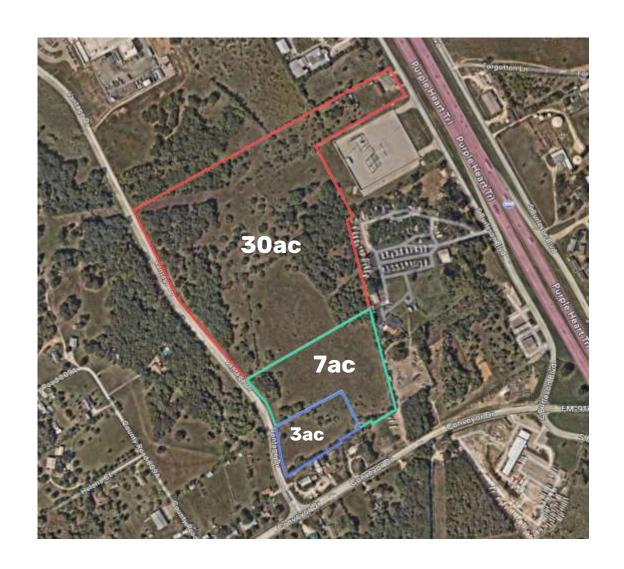

## **Land Sale Contract Details**

- The 7 acre tract was the property that an additional Tax Reinvestment Zone was approved on for this development.
- Paris Baguette has exercised the first right of refusal to purchase the 7 acre tract for the full development of their manufacturing facility.
- The purchase price is \$1,219,680 which is the same per foot price that the EDC purchased it for.
- The due diligence that was completed by the EDC will be shared with Paris Baguette to expedite the sale.
- Closing on the property would happen within 30 days of the authorization of the contract.
- The EDC still will own the 3 acre parcel for any future developments.