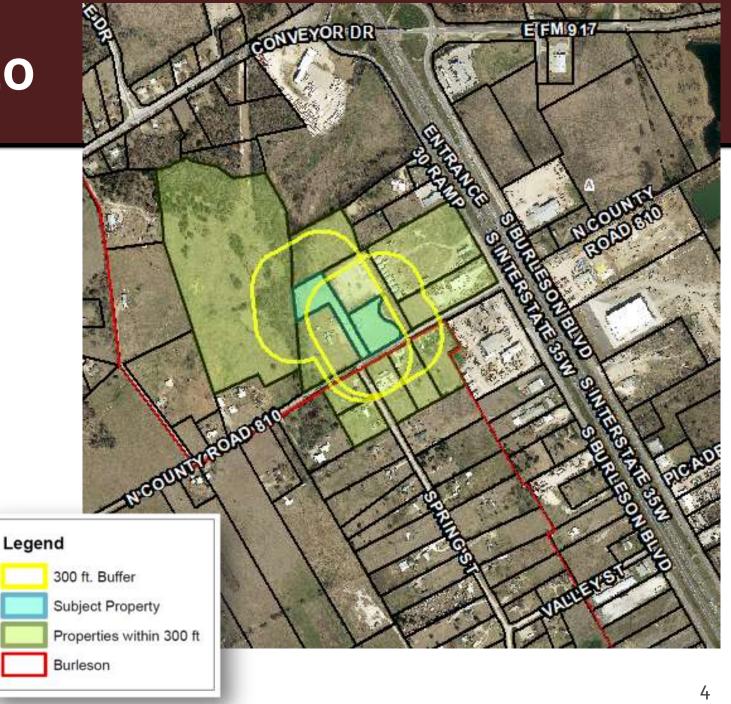

#### **Public Hearing Notice**

- Public notices were mailed to property owners (based on current JCAD records) within 300 feet of subject property
- Published in newspaper
- Signs Posted on the property