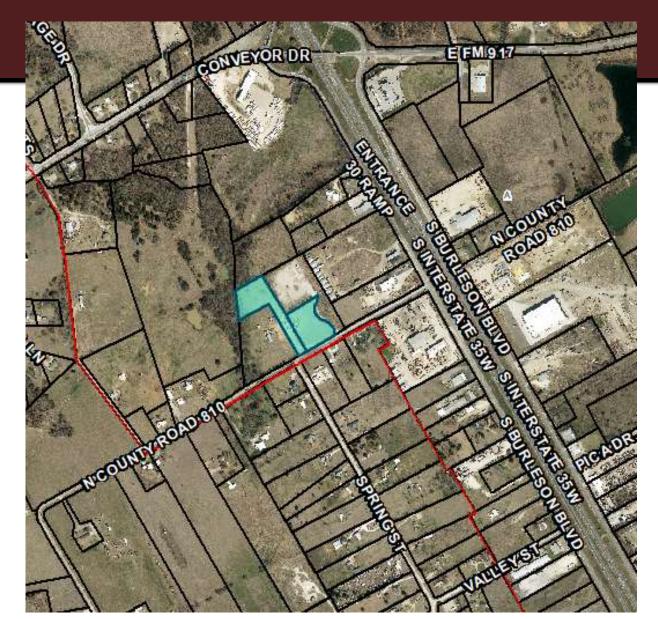

## ZC - 3301 N CR 810

#### **Location:**

- 3301 N CR 810
- 4.429 acres

### **Zoning**

A, Agriculture