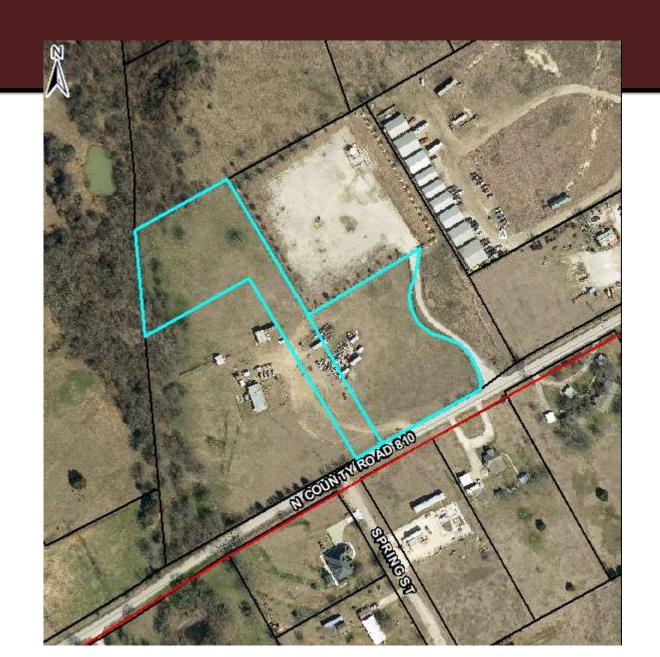

#### **Location:**

- 3301 N CR 810
- 4.429 acres

### **Zoning**

A, Agriculture