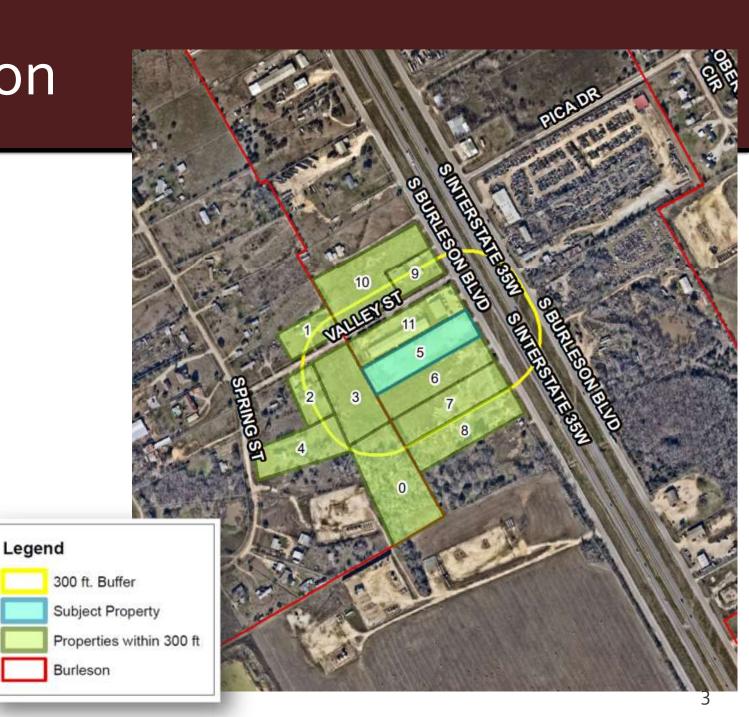

### **Public Hearing Notice**

- Public notices were mailed to property owners (based on current JCAD records) within 300 feet of subject property.
- Published in newspaper.
- Signs posted on the property.
- At this time staff has received no formal opposition