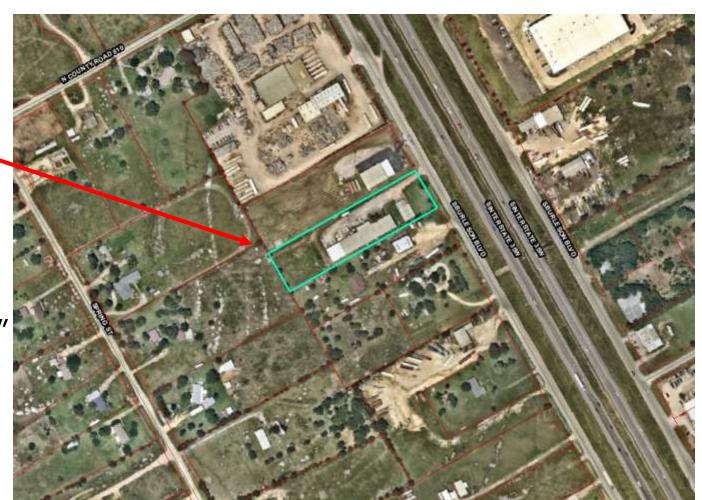

# ZC – 3608 S Burleson

#### **Location:**

3608 S Burleson Blvd

### **Item for approval:**

Zoning Change from "A" Agricultural to "C" Commercial for continued commercial development (Case 24-189)