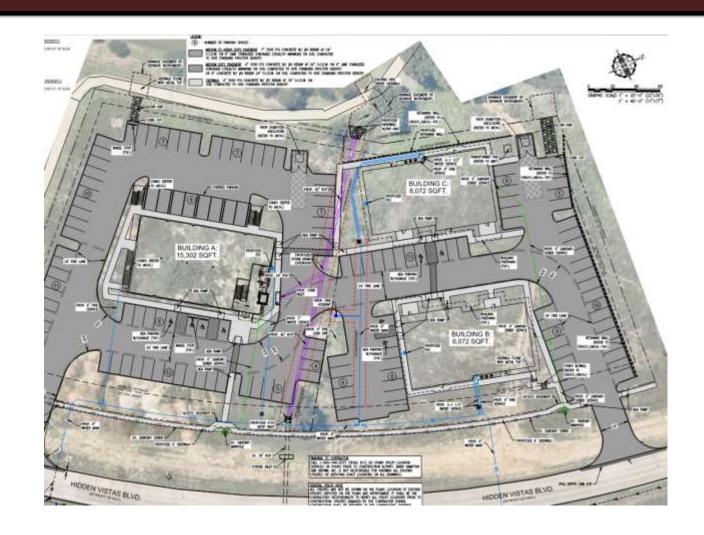

## Hidden Vista Medical Office Buildings

#### **Company Name:**

3 Medical Office Buildings

#### **Property Information:**

Current Zoning – PD

#### **Site Plan Summary:**

Building A- 15,302 Sq. Ft

Building B – 6,072 Sq. Ft

Building C – 6,072 Sq. Ft