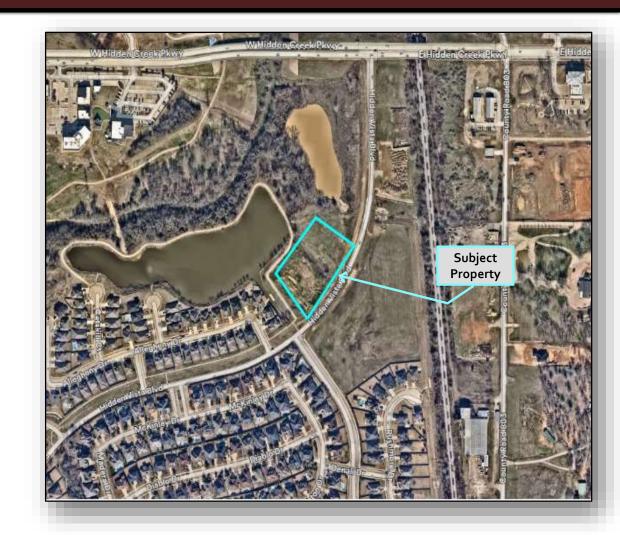

### Hidden Vista Medical Office Building

#### **Location:**

- 4.05 acres
- Located north of the intersection of Hidden Vista Blvd. and Big Horn Dr.