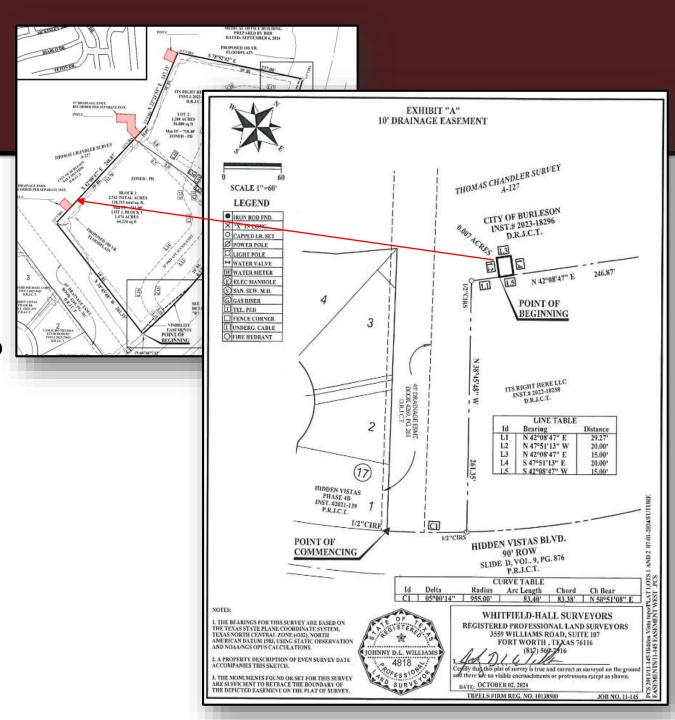

## Drainage Easements

#### **Easements Requested on Public Parkland**

- 1. A 15' permanent <u>public</u> drainage easement to convey drainage from Hidden Vista Blvd. to the pond
- 2. 10' **private** drainage easement to be maintained by It's Right Here, LLC
- 3. 20' <u>private</u> drainage easement to be maintained by It's Right Here, LLC