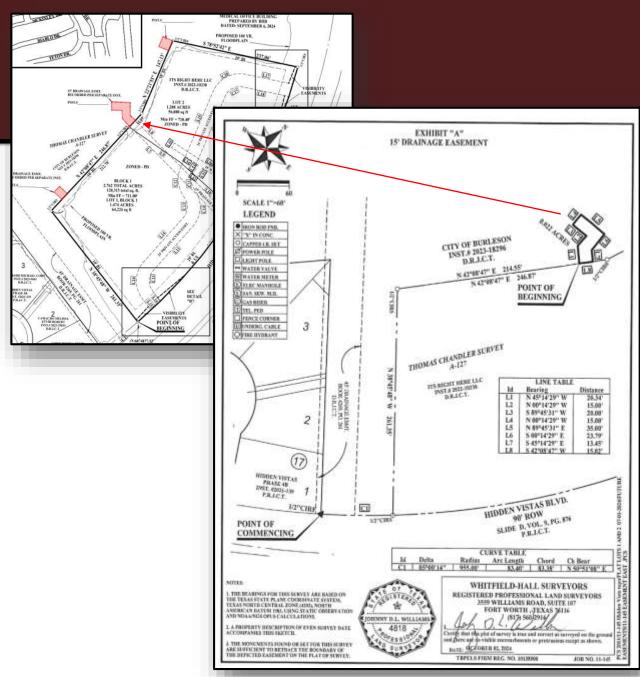

## Drainage Easements

#### **Easements Requested on Public Parkland**

- A 15' permanent <u>public</u> drainage easement to convey drainage from Hidden Vista Blvd. to the pond
- 2. 10' <u>private</u> drainage easement to be maintained by It's Right Here, LLC
- 3. 20' <u>private</u> drainage easement to be maintained by It's Right Here, LLC