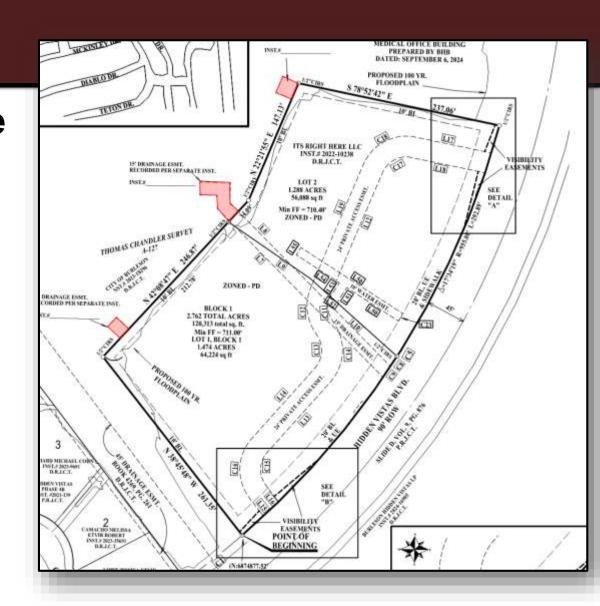

#### **Easements Requested on Public Parkland**

- A 15' permanent <u>public</u> drainage easement to convey drainage from Hidden Vista Blvd. to the pond
- 2. 10' <u>private</u> drainage easement to be maintained by It's Right Here, LLC
- 3. 20' <u>private</u> drainage easement to be maintained by It's Right Here, LLC

#### **Easements Requested on Public Parkland**

- 1. A 15' permanent <u>public</u> drainage easement to convey drainage from Hidden Vista Blvd. to the pond
- 2. 10' **private** drainage easement to be maintained by It's Right Here, LLC
- 3. 20' <u>private</u> drainage easement to be maintained by It's Right Here, LLC

# The Actions Requested is to approve the following easements on park property -

- 1. 15-foot permanent public drainage easement
- 2. 10-foot permanent private drainage easement
- 3. 20-foot permanent private drainage easement