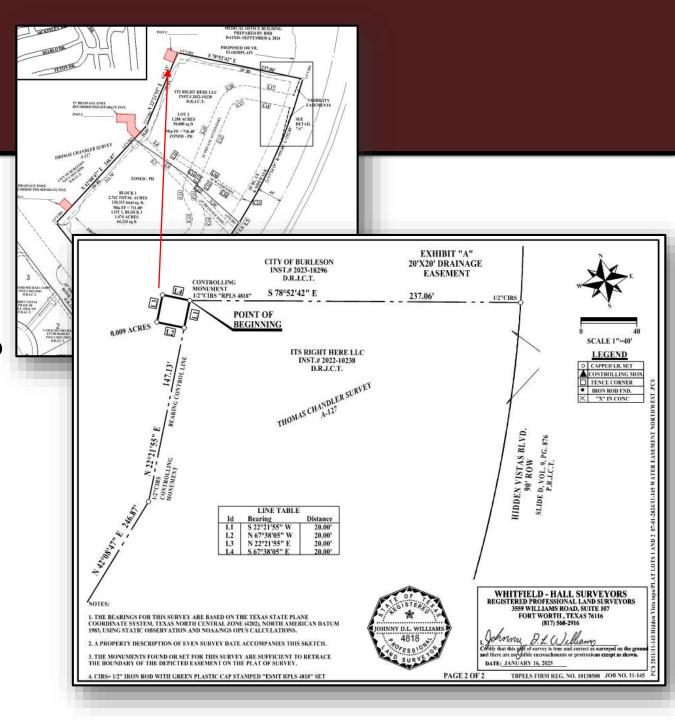

#### **Easements Requested on Public Parkland**

- A 15' permanent <u>public</u> drainage easement to convey drainage from Hidden Vista Blvd. to the pond
- 2. 10' <u>private</u> drainage easement to be maintained by It's Right Here, LLC
- 3. 20' <u>private</u> drainage easement to be maintained by It's Right Here, LLC

#### **Easements Requested on Public Parkland**

- 1. A 15' permanent <u>public</u> drainage easement to convey drainage from Hidden Vista Blvd. to the pond
- 2. 10' **private** drainage easement to be maintained by It's Right Here, LLC
- 3. 20' <u>private</u> drainage easement to be maintained by It's Right Here, LLC

# The Actions Requested is to approve the following easements on park property -

- 1. 15-foot permanent public drainage easement
- 2. 10-foot permanent private drainage easement
- 3. 20-foot permanent private drainage easement