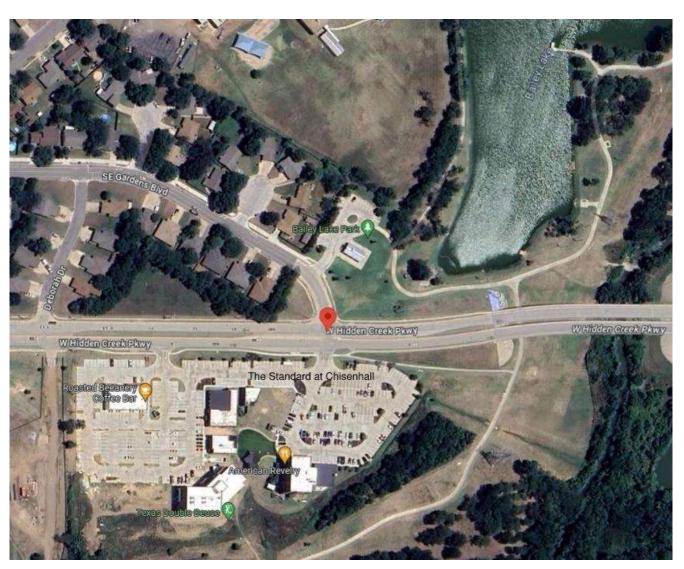

Hidden Creek Pkwy. and Gardens Blvd. Traffic Signal Project

Award of Bid May 20, 2024

### **Project Overview**

New permanent traffic signal installation including signal poles, mast arms, controller cabinets, detection equipment, pedestrian components, ADA ramps, etc.

Signal timing to coincide the rest of the coordinated Hidden Creek Parkway signal corridor