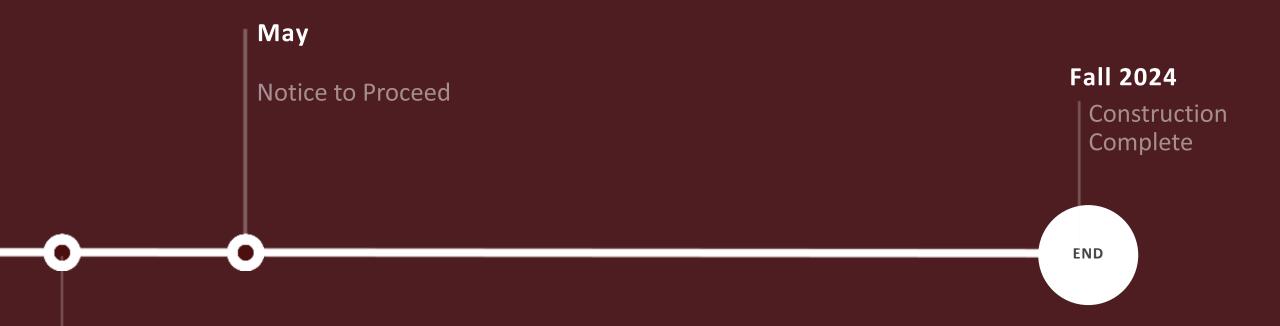

ruction funding
  - Invitation to Bid advertised
- April 2024: Five bids received



#### **Construction Procurement**

- Five (5) bids received:
  - American Lighting and Signalization, LLC \$404,243
  - EAR Telecommunications LLC \$427,446
  - Bean Electrical Inc. \$488,081
  - Road Solutions \$538,262
  - Elecnor Belco Electric, Inc. \$608,239
- Funding Source: Street Bond (Construction Budget \$550,000)
- Staff Recommends:
  - Award of the lowest bid received from American Lighting and Signalization, LLC at \$404,243.
  - Contingency: \$41,000
  - Total Authorization: \$445,243
- Construction project will also include approximately \$68k in City-supplied equipment being procured to avoid markups, maintain consistency, and take advantage of favorable pricing



## **Project Timeline**



#### Today

Council consideration of contract award



#### **Action Requested**

Approve award of bid to American Lighting and Signalization, LLC in the amount of \$404,243 with a project contingency of \$41,000 for a total authorization of \$445,243



# Questions / Discussion

Errick Thompson, Director Public Works & Engineering <a href="mailto:ethompson@burlesontx.com">ethompson@burlesontx.com</a> 817-426-9610