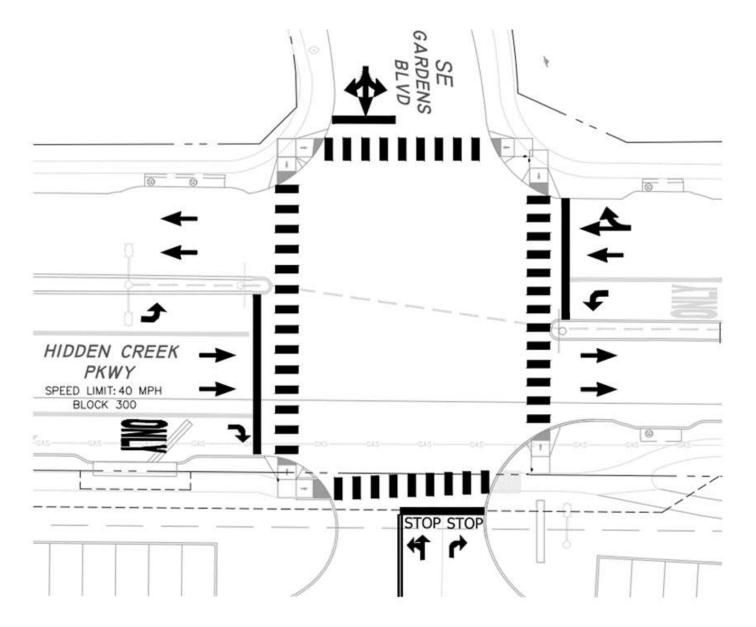

Hidden Creek Pkwy. and Gardens Blvd. Traffic Signal Project

Award of Bid May 20, 2024

### **Project Overview**

New permanent traffic signal installation including signal poles, mast arms, controller cabinets, detection equipment, pedestrian components, ADA ramps, etc.

Signal timing to coincide the rest of the coordinated Hidden Creek Parkway signal corridor