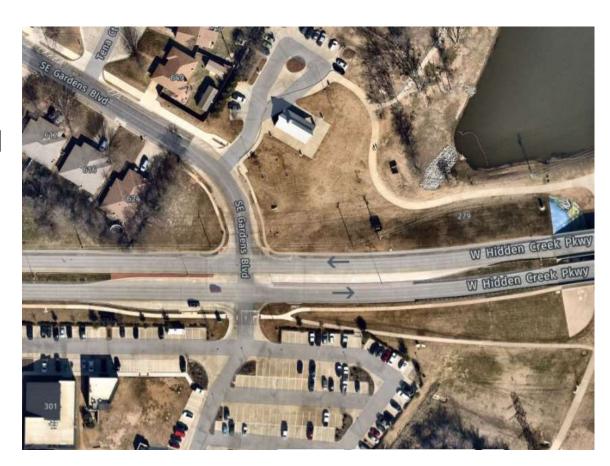

Hidden Creek Pkwy. and Gardens Blvd. Traffic Signal Project

Award of Bid May 20, 2024

### **Project Overview**

New permanent traffic signal installation including signal poles, mast arms, controller cabinets, detection equipment, pedestrian components, ADA ramps, etc.

Signal timing to coincide the rest of the coordinated Hidden Creek Parkway signal corridor