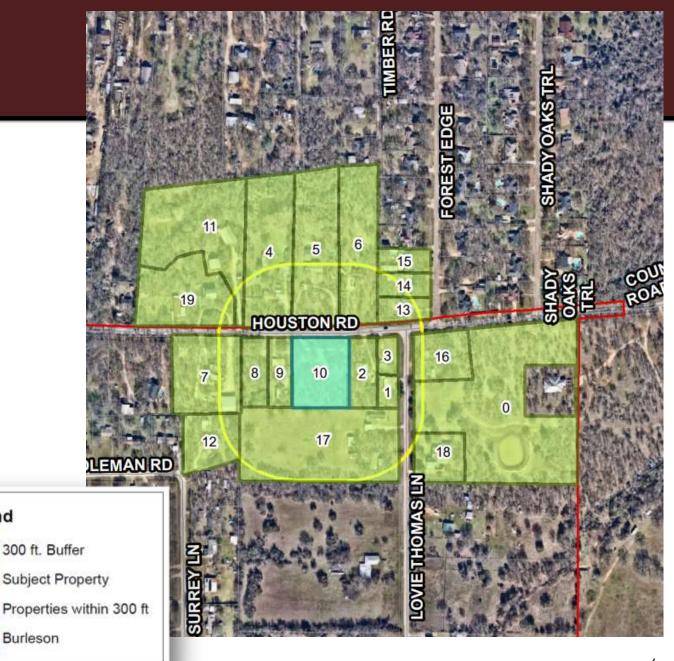

### **Public Hearing Notice**

- Public notices were mailed to property owners (based on current JCAD records) within 300 feet of subject property
- Published in newspaper
- Signs Posted on the property

Legend

#### **Discussion**

P&Z Commissioner asked about an old house on aerial photo. Only one house would be allowed on the lot, any existing dwelling structures would have to be removed prior to issuance of building permits for a new home.