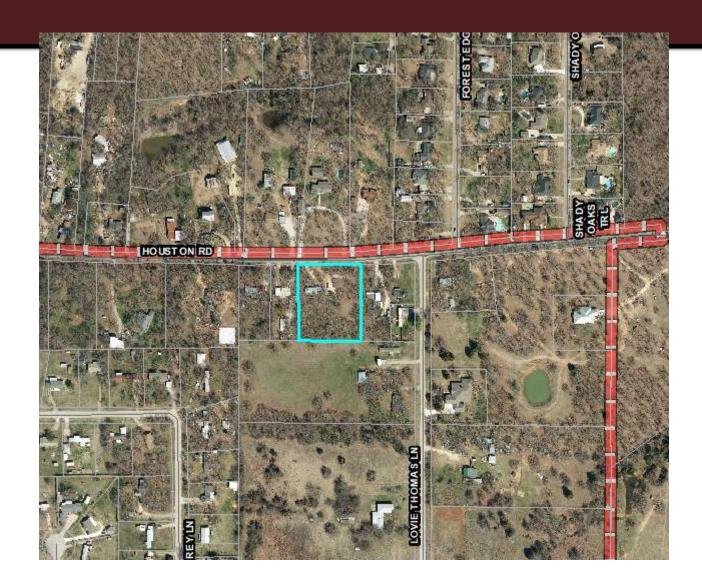

### **Location:**

2120 Houston

# Zoning

A, Agricultural

## ZC – 2120 Houston

Applicant is proposing to build a single-family detached home if the zoning request is approved.

Minimum lot size for SFE is 1 acre. Property is approximately 1.52 acres in size. Platting and building permit reviews will be required prior to development of the site.