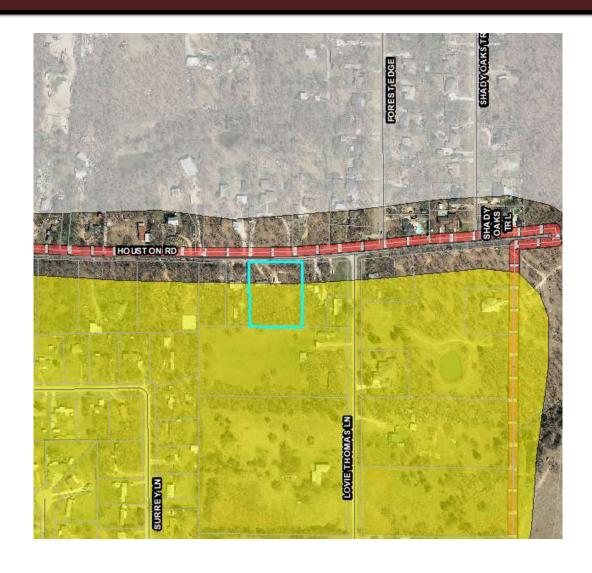

# **Comprehensive Plan**

Neighborhoods

## ZC – 2120 Houston

Applicant is proposing to build a single-family detached home if the zoning request is approved.

Minimum lot size for SFE is 1 acre. Property is approximately 1.52 acres in size. Platting and building permit reviews will be required prior to development of the site.