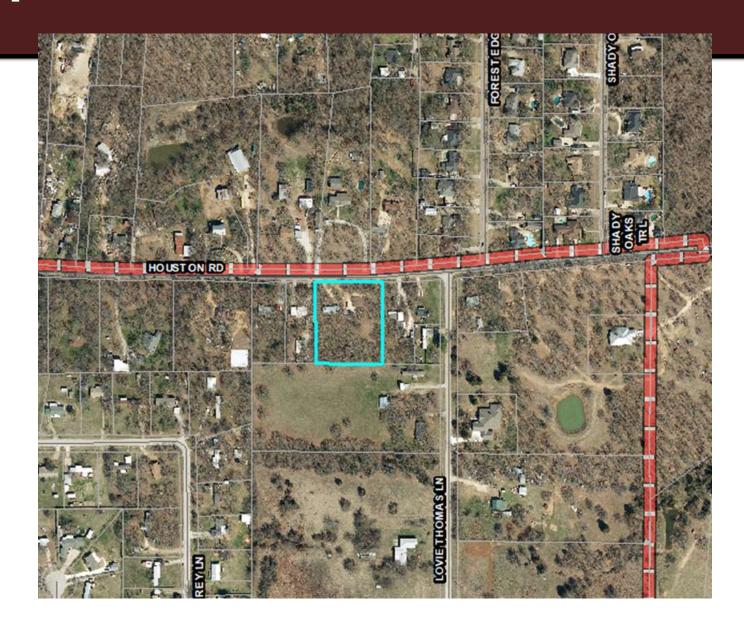

## ZC – 2120 Houston

Applicant is proposing to build a single-family detached home if the zoning request is approved.

Minimum lot size for SFE is 1 acre. Property is approximately 1.52 acres in size. Platting and building permit reviews will be required prior to development of the site.

#### **Discussion**

P&Z Commissioner asked about an old house on aerial photo. Only one house would be allowed on the lot, any existing dwelling structures would have to be removed prior to issuance of building permits for a new home.