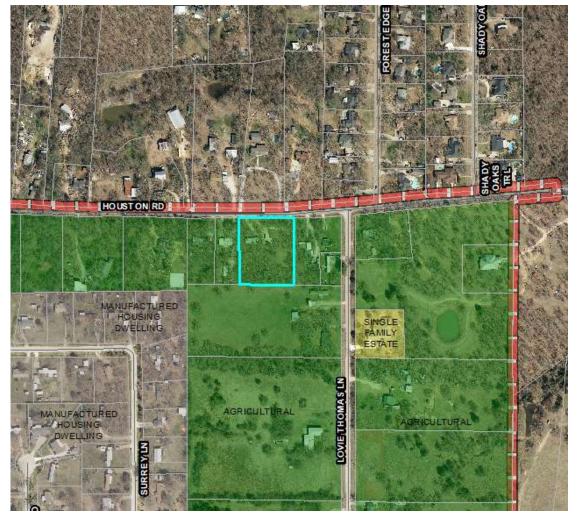

# **Comprehensive Plan**

Neighborhoods

## ZC – 2120 Houston

Applicant is proposing to build a single-family detached home if the zoning request is approved.

Minimum lot size for SFE is 1 acre. Property is approximately 1.52 acres in size. Platting and building permit reviews will be required prior to development of the site.