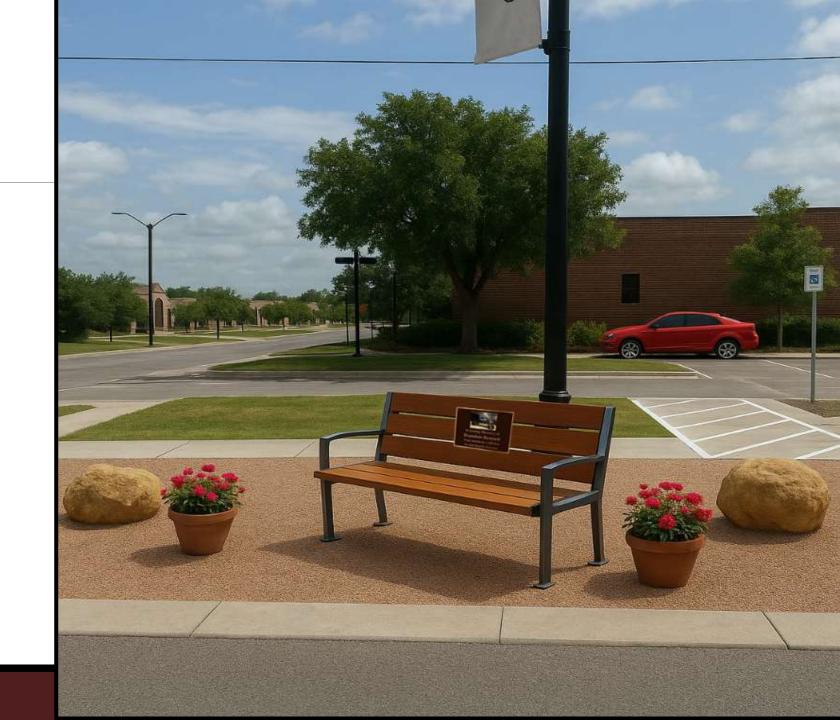

#### **BACKGROUND & PROJECT OVERVIEW**

- Staff received an inquiry on behalf of a family wishing to donate a memorial bench in honor of a young man who recently passed away.
- Preferred location: Near the West City Hall Parking Lot by Renfro St. in Old Town.
- Upon approval and installation, the family may hold a small memorial gathering at the site, in coordination with City of Burleson staff to ensure no conflicts.

#### Donor: James Bennett and Centennial High School Students

- Purpose: Memorial bench in honor of Brandon Bennett
- Use of Funds
  - Bench purchase
  - Plaque inscription
  - Site preparation
  - Installation
- Donation Amount: Up to \$20,000

## Staff has worked with the donors to:

- Finalize bench design and materials
- Confirm placement that aligns with Old Town aesthetics