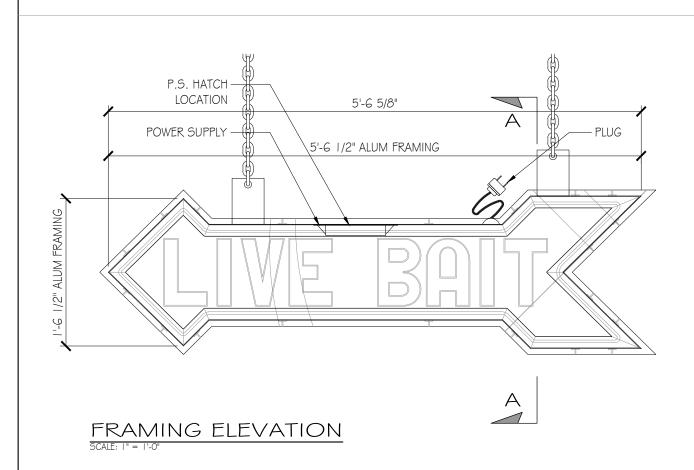

# ELEVATION SCALE: | 1/2" = 1'-0"

## FRAMING ELEVATION SCALE: | |/2" = |'-0"

U.L. NOTE

THIS SIGN IS INTENDED TO BE INSTALLED IN ACCORDANCE WITH THE REQUIREMENTS OF ARTICLE 600 OF THE NATIONAL ELECTRICAL CODE AND/OR OTHER APPLICABLE LOCAL CODES. THIS INCLUDES PROPER GROUNDING AND BONDING OF THE SIGN.

ELECTRICAL LOAD AMPS @ 120 VOLTS ELECTRICAL REQMTS (I) 20 AMP CIRCUIT

ARTV

ARTWORK SHOW SHOWN FOR REPRESENTATION ONLY. ACTUAL ARTWORK TO BE PROVIDED PRIOR TO FABRICATION

| WORK NOTE:              | 3 | -LED MODULES (PER LENGTH)  |
|-------------------------|---|----------------------------|
| IOWN ON THIS DRAWING IS | ) | -LLD MODULLS (I LK LLNGTT) |