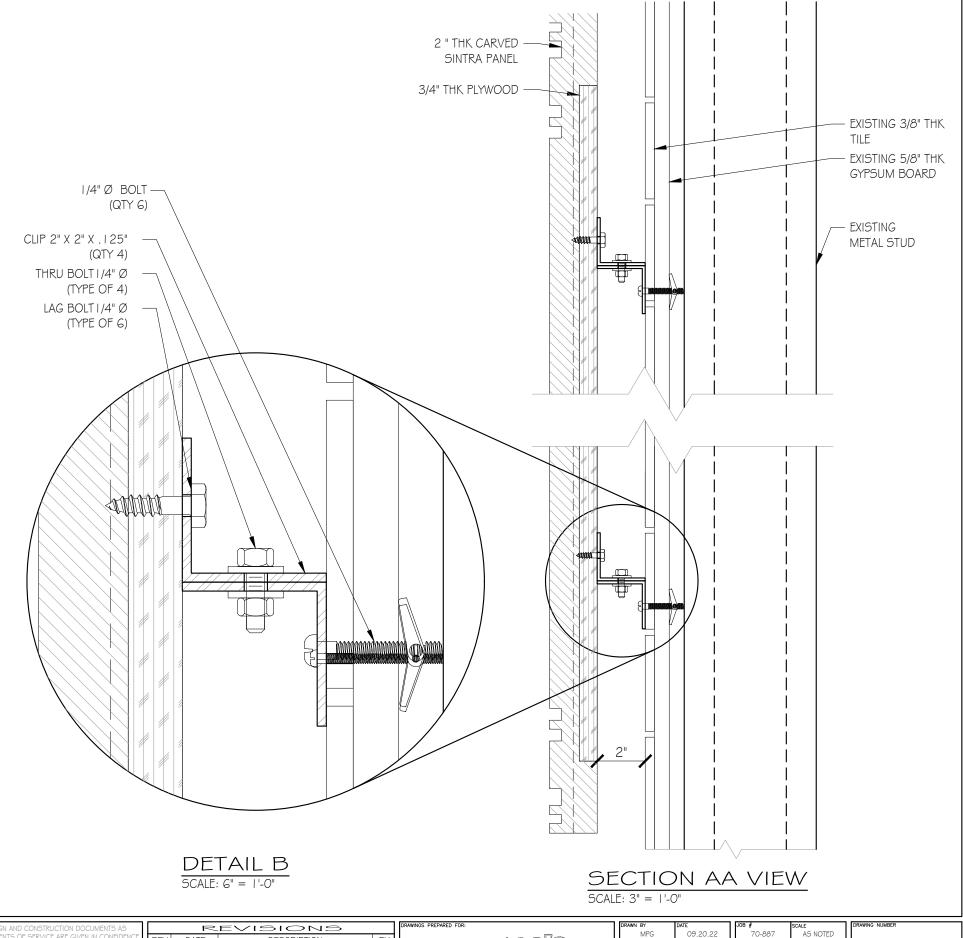

70887-INT-17.0

"HIMSELF" MEDALLION - QTY I

677 Dunksferry Road Bensalem, PA 19020

(215) 826-0880 **(**215) 826-0514 **(** www. i1ind.com

| Н |     |      |             |    |  |  |
|---|-----|------|-------------|----|--|--|
| П | REV | DATE | DESCRIPTION | BY |  |  |
|   |     |      | -           |    |  |  |
| Ш | -   | -    | -           | -  |  |  |
|   |     |      |             |    |  |  |
| Ш |     |      |             |    |  |  |

| AWN BY    | DATE     | JOB #         |
|-----------|----------|---------------|
| MPG       | 09.20.22 | 70-88         |
| ICATION   |          | DRAWING TITLE |
|           |          |               |
| 135 W ELL |          |               |
| BURLESON, |          |               |

"HIMSELF" 70887-INT-19.0 MEDALLION SIGNAGE

DETAIL