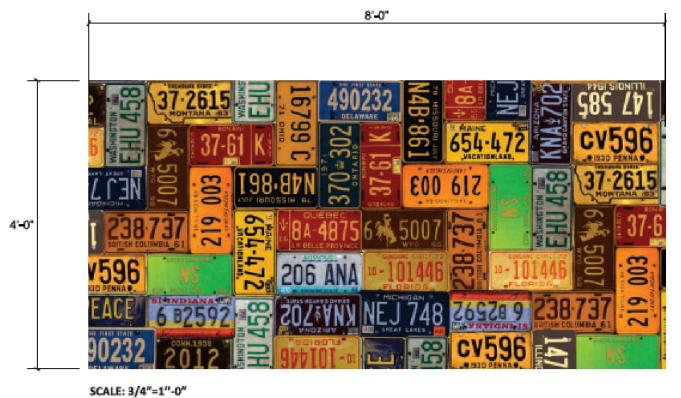

#### **OPTION 1 - FULL COLOR - REPEATED PATTERNS**

#### **OPTION 2 - SEPIA TONAL - REPEATED PATTERNS**

SCALE: 3/4"=1"-0"

### **WALL GRAPHIC**

#### **SPECIFICATIONS**

• .040" ALUMINUM PANELS W/HIGH RES PRINTED GRAPHICS

image one

677 Dunksferry Road
Bensalem, PA 19020
(215) 826-0880 (215) 826-0514 www.i1ind.com

DESIGN AND CONSTRUCTION DOCUMENTS AS INSTRUMENTS OF SERVICE ARE GIVEN IN CONFIDER AND REMAIN THE PROPERTY OF INAGE ONE IND THE USE OF THIS DESIGN AND CONSTRUCTION DOCUMENTS FOR PURPOSES OTHER THAN THE SPECIFIC PROJECT NAMED HERE IN IS STRICTLY PROHIBITED WITHOUT THE EXPRESS WRITTEN CONSENT OF IMAGE ONE INDUSTRIES.

| AWINGS | PREPARED FOR:  |  |
|--------|----------------|--|
|        | 0144998        |  |
|        | DE LEGIUN CAFE |  |

| AWN                | BY  | DATE     | JO            | в#     | SCALE    |  |
|--------------------|-----|----------|---------------|--------|----------|--|
| , , , , ,          | MPG | 09.13.22 |               | 70-887 | AS NOTED |  |
| CATION             |     |          | DRAWING TITLE |        |          |  |
|                    |     |          | LICENSE PLATE |        |          |  |
| 135 W ELLISON ST., |     |          | GRAPHIC       |        |          |  |
| BURLESON, TX 76028 |     |          |               | SIGN   | JAGE.    |  |