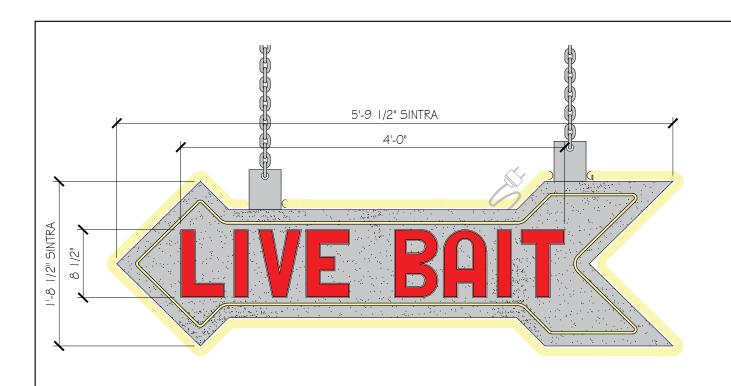

SCALE
AS NOTED

" LIVE BAIT"
SIGNAGE
DETAIL

Bensalem, PA 19020

(215) 826-0880 **(**215) 826-0514 **(** www. i1ind.com

DOCUMENTS FOR PURPOSES OTHER THAN THE SPECIFIC PROJECT NAMED HERE IN IS STRICTLY

| ١ | REV | DATE | DESCRIPTION | BY |
|---|-----|------|-------------|----|
| l |     | _    | -           |    |
| ı | -   | -    | -           | _  |
| l |     |      |             |    |
| ı |     |      |             |    |