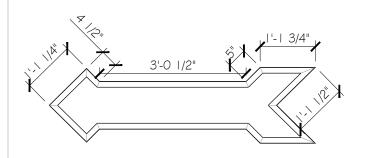

ELEVATION SCALE: I" = 1'-0" ARTWORK NOTE:

ARTWORK SHOWN ON THIS DRAWING IS
SHOWN FOR REPRESENTATION ONLY.

ACTUAL ARTWORK TO BE PROVIDED
PRIOR TO FABRICATION

<u>AREA</u> 6.46 SQ FT.

SINTRA DETAIL

SCALE: 1/2" = 1'-0"

FRAMING DETAIL

677 Dunksferry Road Bensalem, PA 19020

Bensalem, PA 19020

| DOCUMENTS FOR PU | SPECIFIC PROJECT NA | PROHIBITED WITHOUT | CONSENT OF IMPLED WITHOUT | C

DESIGN AND CONSTRUCTION DOCUMENTS AS NOSTRUMENTS OF SERVICE ARE GIVEN IN CONFIDENC AND REMAIN THE PROPERTY OF IMAGE ONE IND. THE USE OF THIS DESIGN AND CONSTRUCTION DOCUMENTS FOR PURPOSES OTHER THAN THE SPECIFIC PROJECT NAMED HERE IN IS STRICTLY PROHIBITED WITHOUT THE EYPRESS WRITTEN CONSENT OF IMAGE ONE INDUSTRIES.