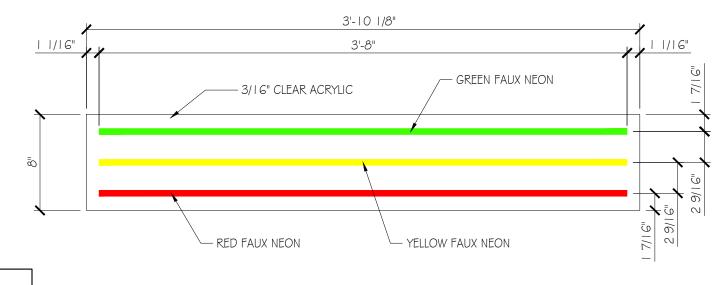

| 1 | DRAWN   |           | DATE      | 1 | JOB #<br>70-887 |     | SCALE |
|---|---------|-----------|-----------|---|-----------------|-----|-------|
| ı |         | MPG       | 09.13.22  | 1 |                 |     | AS    |
| ı | LOCATIO | ON        |           | L | DRAWING TITLE   |     |       |
| ı |         |           |           | L |                 | CAN | IOPY  |
| ı |         | 135 W ELL | ISON ST., | l |                 | NE  | ON    |
| 1 | 1       | BURLESON  | TX 76028  | ١ |                 | PAN | IELS  |

70887-EXT-7.0

677 Dunksferry Road Bensalem, PA 19020

(215) 826-0880 **(**215) 826-0514 **(** www. i1ind.com **(** 

DESIGN AND CONSTRUCTION DOCUMENTS AS INSTRUMENTS OF SERVICE ARE GIVEN IN CONFIDENCE AND REMAIN THE PROPERTY OF IMAGE ONE IND. THE USE OF THIS DESIGN AND CONSTRUCTION DOCUMENTS FOR PURPOSES OTHER THAN THE SPECIFIC PROJECT NAMED HERE IN 15 STRICTLY PROHIBITED WITHOUT THE EXPRESS WRITTEN CONSENT OF IMAGE ONE INDUSTRIES.