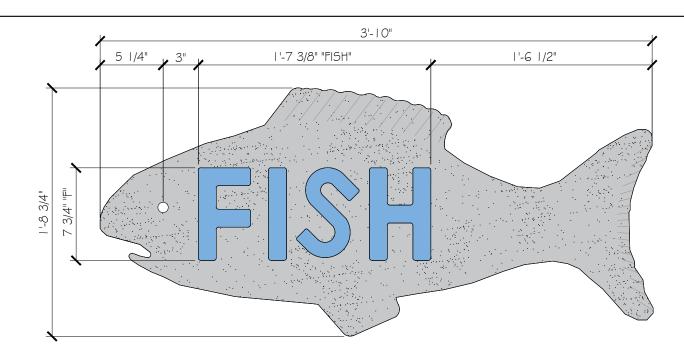

| ٩WN   | BY        | DATE      | Ш | JOB #         | SCALE    |
|-------|-----------|-----------|---|---------------|----------|
|       | MPG       | 09.13.22  |   | 70-887        | AS NOTED |
| CATIO | DN        |           |   | DRAWING TITLE |          |
|       |           |           |   | "RAT          | TOES"    |
|       | 135 W ELL | ISON ST., |   | SIGN          | IAGE     |
|       | BURLESON  | TX 76028  |   | DET           | AILS     |
|       |           |           | Ш |               |          |