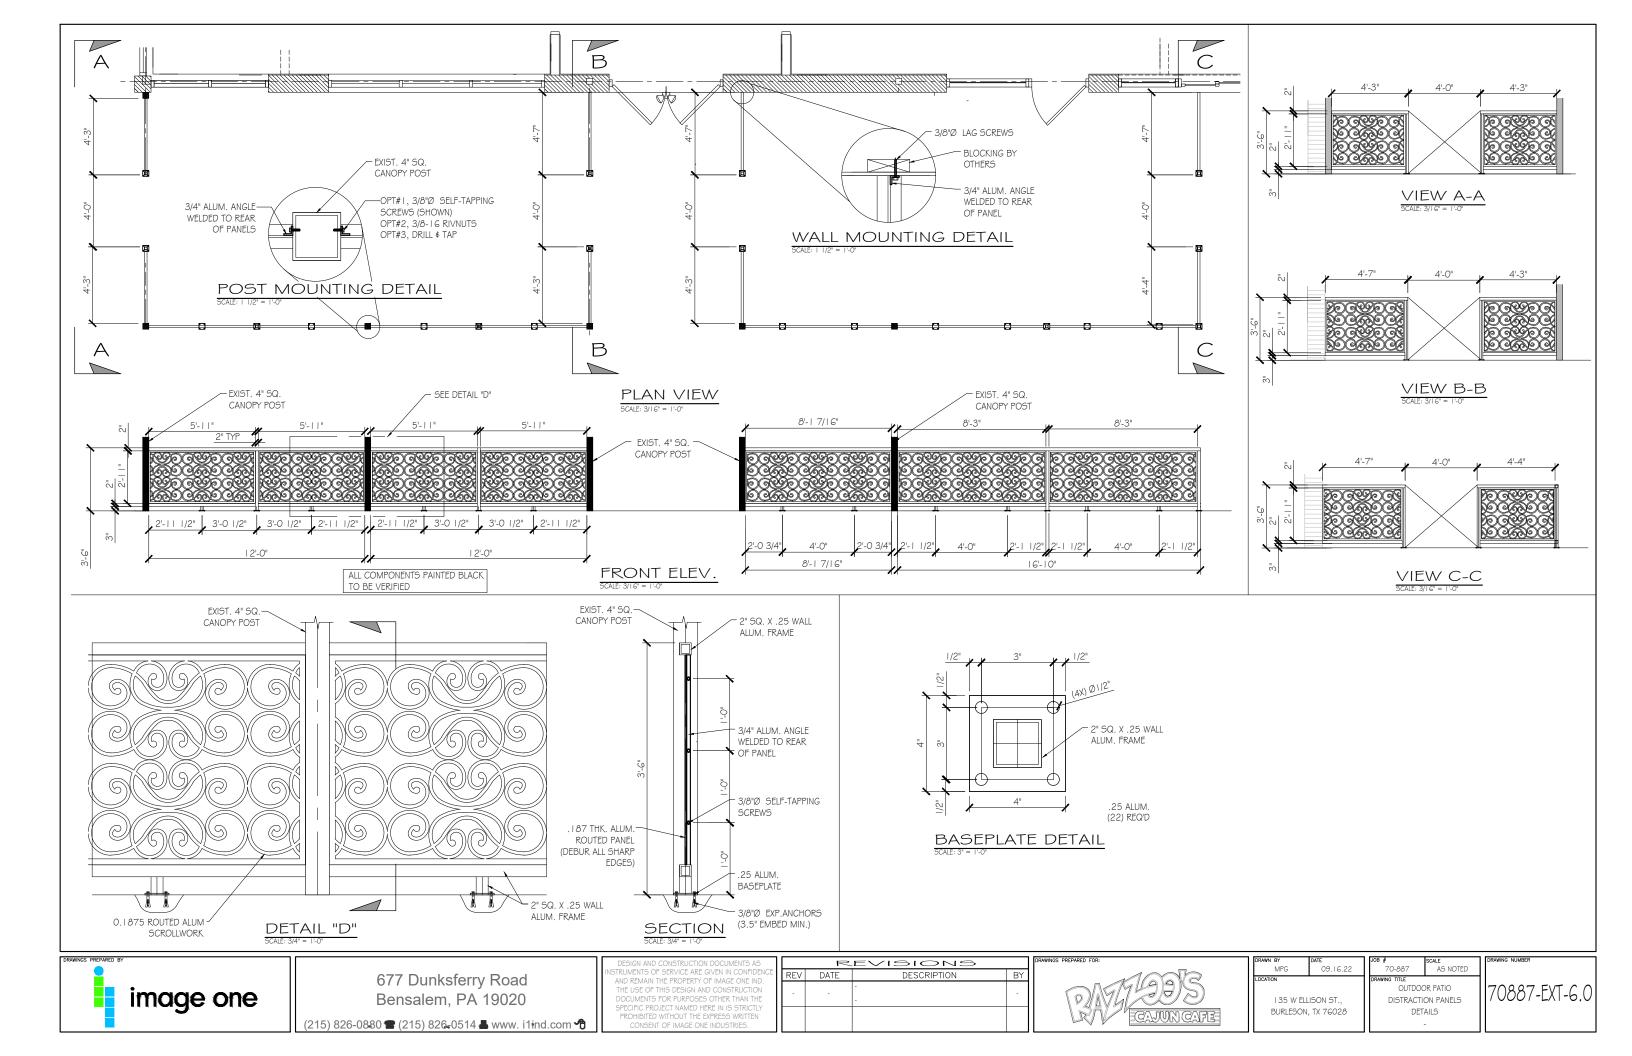

## TYPE "I" (CANOPY FRONT)

FRONT ELEVATION - ASSEMBLY

SCALE: | 1/2" = 1'-0"

TOTAL ASSY REQ'D
(8)

TYPE "2" (CANOPY SIDES)

FRONT ELEVATION - ASSEMBLY

SCALE: | 1/2" = 1'-0"

677 Dunksferry Road Bensalem, PA 19020 (215) 826-0880 **2** (215) 826-0514 **4** www. i1ind.com

DESIGN AND CONSTRUCTION DOCUMENTS AS INSTRUMENTS OF SERVICE ARE GIVEN IN CONFIDENCE AND REMAIN THE PROPERTY OF IMAGE ONE IND. THE USE OF THIS DESIGN AND CONSTRUCTION DOCUMENTS FOR PURPOSES OTHER THAN THE SPECIFIC PROJECT NAMED HERE IN 15 STRICTLY PROHISITED WITHOUT THE EXPRESS WRITTEN CONSENT OF IMAGE ONE INDUSTRIES.