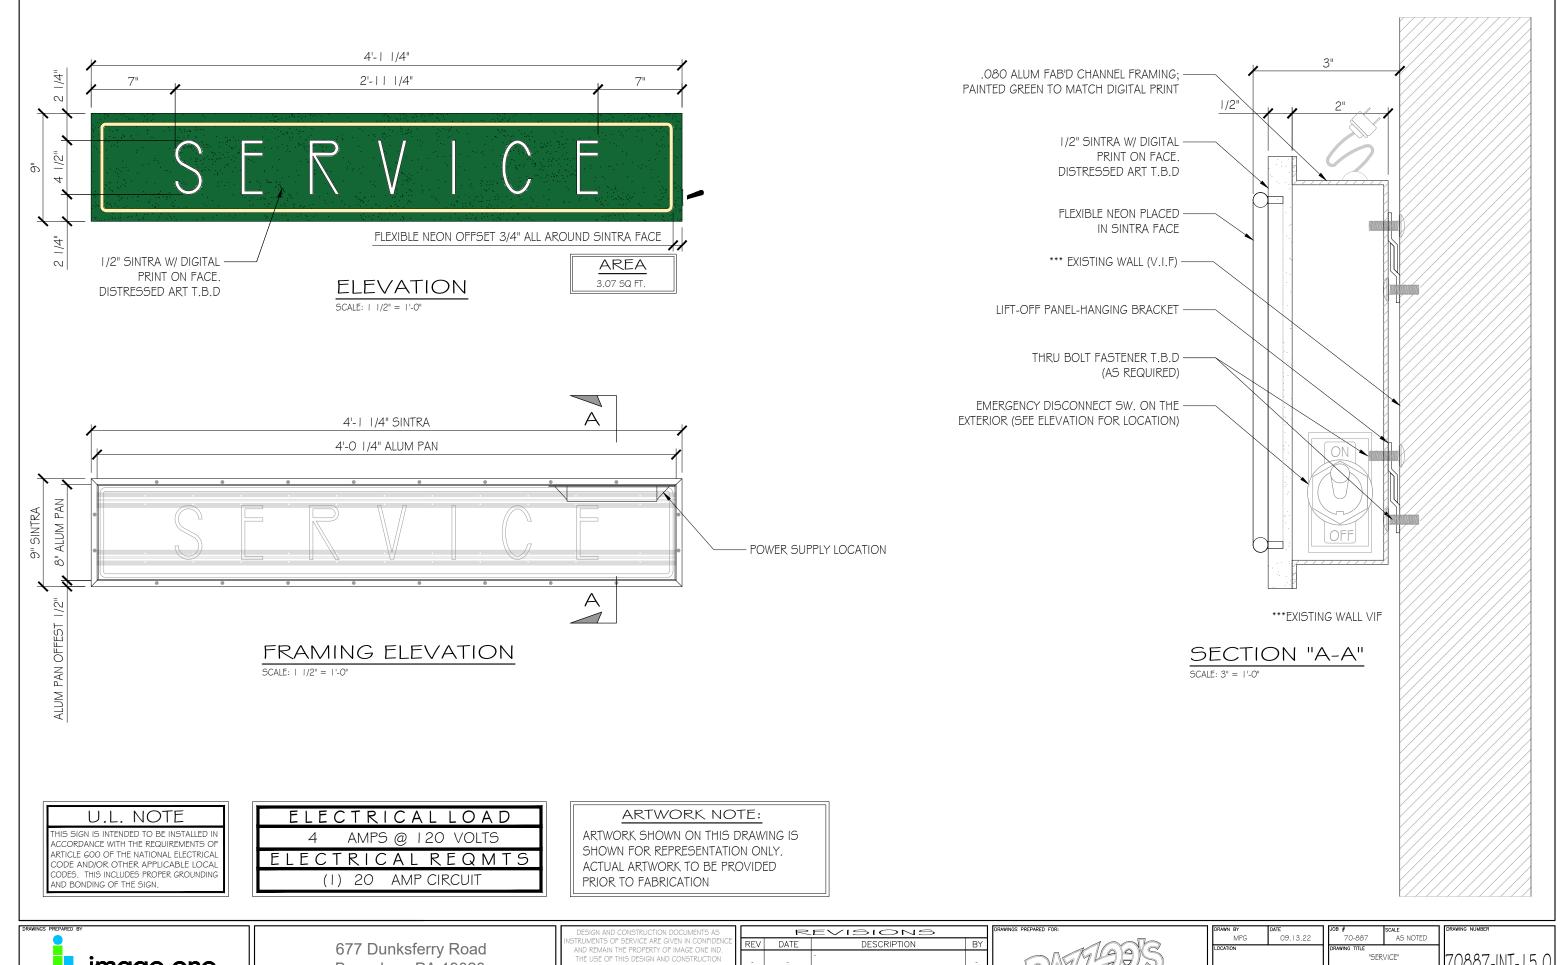

ELEVATION SCALE: I" = 1'-0" ARTWORK NOTE:

ARTWORK SHOWN ON THIS DRAWING IS
SHOWN FOR REPRESENTATION ONLY.

ACTUAL ARTWORK TO BE PROVIDED
PRIOR TO FABRICATION

<u>AREA</u> 6.46 SQ FT.

SINTRA DETAIL

SCALE: 1/2" = 1'-0"

FRAMING DETAIL

677 Dunksferry Road Bensalem, PA 19020

Bensalem, PA 19020

| DOCUMENTS FOR PU | SPECIFIC PROJECT NA | PROHIBITED WITHOUT | CONSENT OF IMPLED WITHOUT | C

DESIGN AND CONSTRUCTION DOCUMENTS AS NOSTRUMENTS OF SERVICE ARE GIVEN IN CONFIDENC AND REMAIN THE PROPERTY OF IMAGE ONE IND. THE USE OF THIS DESIGN AND CONSTRUCTION DOCUMENTS FOR PURPOSES OTHER THAN THE SPECIFIC PROJECT NAMED HERE IN IS STRICTLY PROHIBITED WITHOUT THE EYPRESS WRITTEN CONSENT OF IMAGE ONE INDUSTRIES.