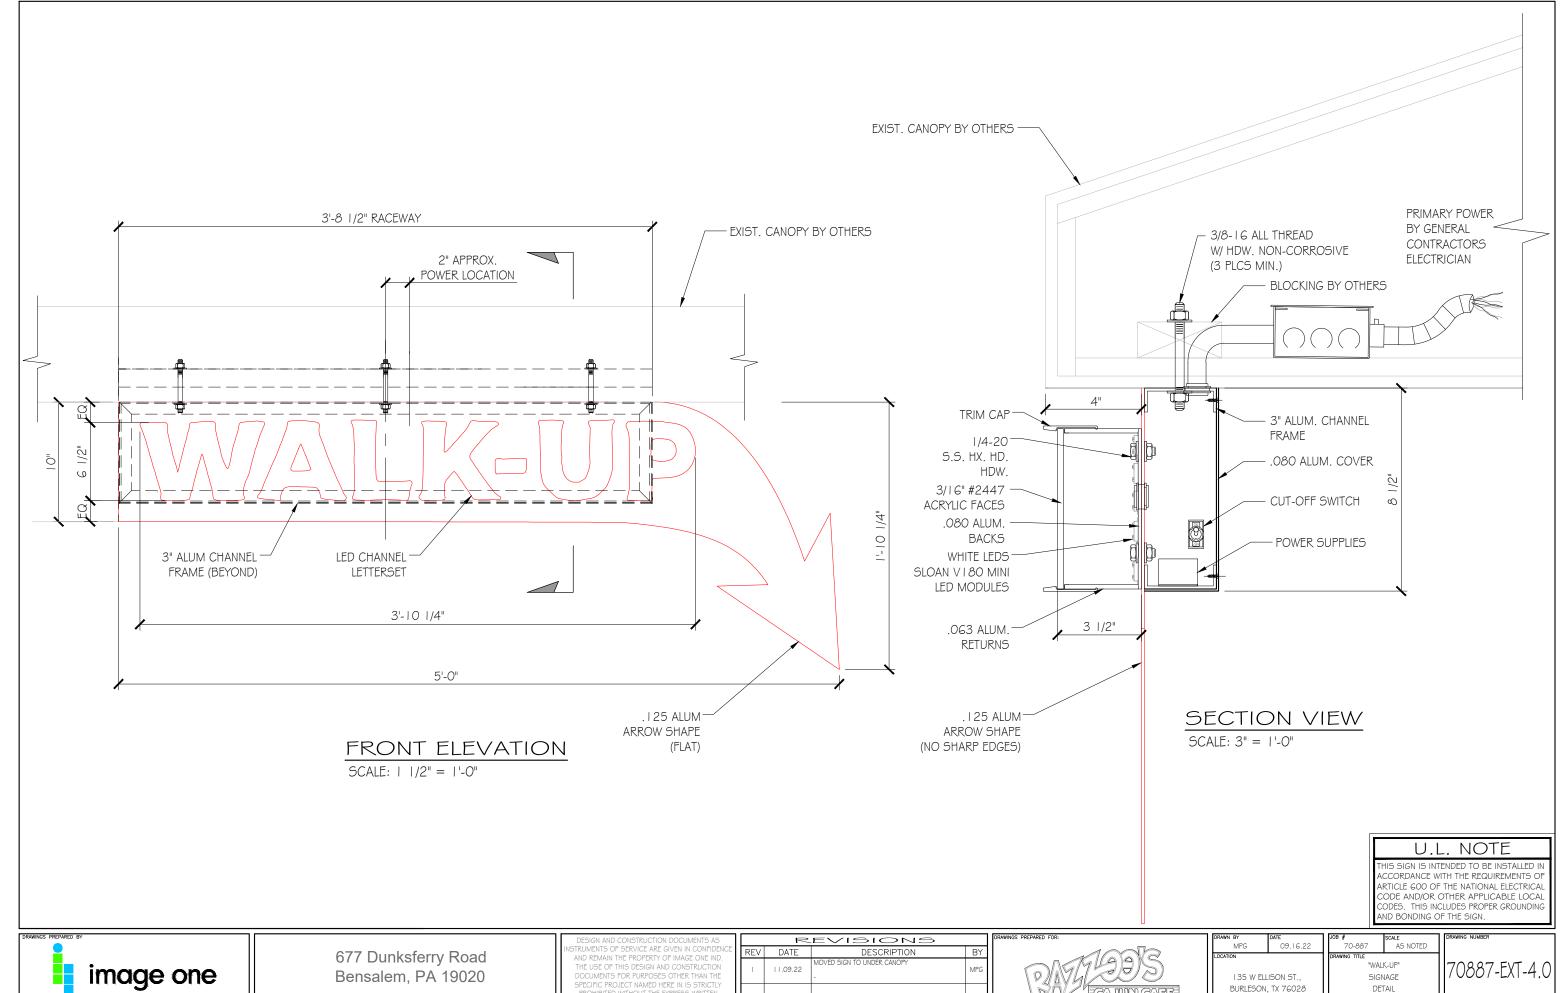

# ELEVATION SCALE: | 1/2" = 1'-0"

## FRAMING ELEVATION SCALE: | |/2" = |'-0"

U.L. NOTE

THIS SIGN IS INTENDED TO BE INSTALLED IN ACCORDANCE WITH THE REQUIREMENTS OF ARTICLE 600 OF THE NATIONAL ELECTRICAL CODE AND/OR OTHER APPLICABLE LOCAL CODES. THIS INCLUDES PROPER GROUNDING AND BONDING OF THE SIGN.

ELECTRICAL LOAD AMPS @ 120 VOLTS ELECTRICAL REQMTS (I) 20 AMP CIRCUIT

ARTV

ARTWORK SHOW SHOWN FOR REPRESENTATION ONLY. ACTUAL ARTWORK TO BE PROVIDED PRIOR TO FABRICATION

| WORK NOTE:              | 3 | -LED MODULES (PER LENGTH)  |
|-------------------------|---|----------------------------|
| IOWN ON THIS DRAWING IS | ) | -LLD MODULLS (I LK LLNGTT) |

- I OOW POWER SUPPLY (.85 amps @ 120v per power supply)

SECTION "A-A"

SLOAN PRISMBEAM24 WHITE (LED'S MODULES)

(3 LED'S PER MODULE) (1.5 MODULES PER FT.)

1.12 WATTS PER MODULE 6500K PER MODULE

image one

677 Dunksferry Road Bensalem, PA 19020

ON/OFF TOGGLE SWITCH

.080 ALUM FACE W/ DIGITAL PRINT ON FACE. DISTRESSED ART T.B.D

.063 ALUM PAN

REFLECTIVE MATERIAL -

SLOAN PRISMBEAM24 WHITE (LED'S MODULES) (SEE BELOW)

ROUTED BACK-UP "MINNOWS WORMS"

WHITE ACRYLIC LOGO AND COPY

WALL MOUNTING "Z" CLIP

FACE BEYOND

2 5/8"

| DRAWN BY MPG 09.13.22 LOCATION 135 W ELLISON ST., |         | _  |                       |  |                 |                   |
|---------------------------------------------------|---------|----|-----------------------|--|-----------------|-------------------|
|                                                   | DRAWN   |    |                       |  | JOB #<br>70-887 | SCALE<br>AS NOTED |
|                                                   | LOCATIO | DN |                       |  | DRAWING TITLE   | SH"               |
|                                                   | E       |    | ISON ST.,<br>TX 76028 |  | SIGN<br>DET     |                   |