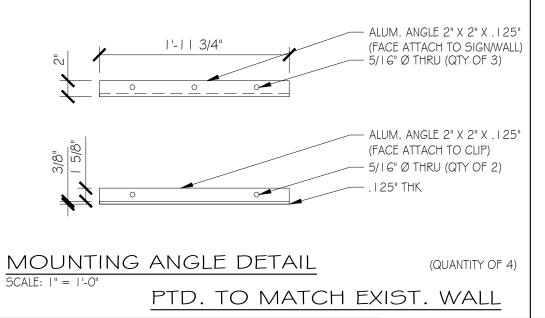

70887-INT-17.0

"HIMSELF" MEDALLION - QTY I

677 Dunksferry Road Bensalem, PA 19020

(215) 826-0880 **(**215) 826-0514 **(** www. i1ind.com

| Н |     |      |             |    |  |  |
|---|-----|------|-------------|----|--|--|
| П | REV | DATE | DESCRIPTION | BY |  |  |
|   |     |      | -           |    |  |  |
| Ш | -   | -    | -           | -  |  |  |
|   |     |      |             |    |  |  |
| Ш |     |      |             |    |  |  |

| AWN BY    | DATE     | JOB #         |
|-----------|----------|---------------|
| MPG       | 09.20.22 | 70-88         |
| ICATION   |          | DRAWING TITLE |
|           |          |               |
| 135 W ELL |          |               |
| BURLESON, |          |               |

"HIMSELF" 70887-INT-19.0 MEDALLION SIGNAGE

DETAIL