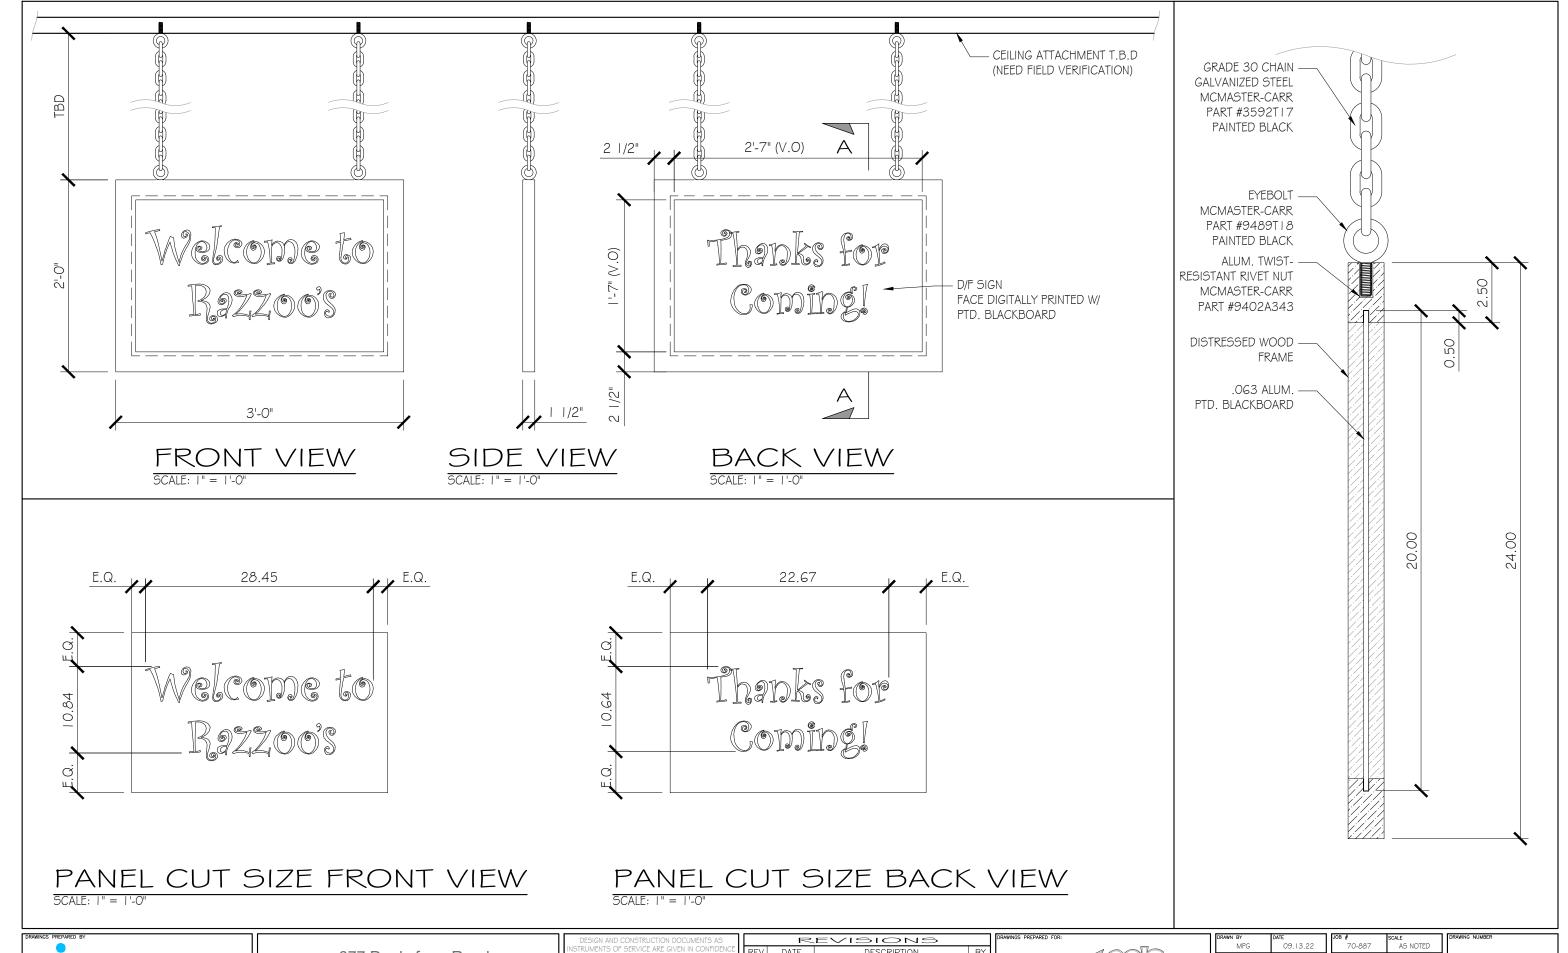

70887-INT-11.1

# ELEVATION SCALE: | 1/2" = 1'-0"

## FRAMING ELEVATION SCALE: | |/2" = |'-0"

U.L. NOTE

THIS SIGN IS INTENDED TO BE INSTALLED IN ACCORDANCE WITH THE REQUIREMENTS OF ARTICLE 600 OF THE NATIONAL ELECTRICAL CODE AND/OR OTHER APPLICABLE LOCAL CODES. THIS INCLUDES PROPER GROUNDING AND BONDING OF THE SIGN.

ELECTRICAL LOAD AMPS @ 120 VOLTS ELECTRICAL REQMTS (I) 20 AMP CIRCUIT

ARTV

ARTWORK SHOW SHOWN FOR REPRESENTATION ONLY. ACTUAL ARTWORK TO BE PROVIDED PRIOR TO FABRICATION

| WORK NOTE:              | 3 | -LED MODULES (PER LENGTH)  |
|-------------------------|---|----------------------------|
| IOWN ON THIS DRAWING IS | ) | -LLD MODULLS (I LK LLNGTT) |

- I OOW POWER SUPPLY (.85 amps @ 120v per power supply)

SECTION "A-A"

SLOAN PRISMBEAM24 WHITE (LED'S MODULES)

(3 LED'S PER MODULE) (1.5 MODULES PER FT.)

1.12 WATTS PER MODULE 6500K PER MODULE

image one

677 Dunksferry Road Bensalem, PA 19020

ON/OFF TOGGLE SWITCH

.080 ALUM FACE W/ DIGITAL PRINT ON FACE. DISTRESSED ART T.B.D

.063 ALUM PAN

REFLECTIVE MATERIAL -

SLOAN PRISMBEAM24 WHITE (LED'S MODULES) (SEE BELOW)

ROUTED BACK-UP "MINNOWS WORMS"

WHITE ACRYLIC LOGO AND COPY

WALL MOUNTING "Z" CLIP

FACE BEYOND

2 5/8"

| DRAWN BY MPG 09.13.22 LOCATION 135 W ELLISON ST., |         | _  |                       |  |                 |                   |
|---------------------------------------------------|---------|----|-----------------------|--|-----------------|-------------------|
|                                                   | DRAWN   |    |                       |  | JOB #<br>70-887 | SCALE<br>AS NOTED |
|                                                   | LOCATIO | DN |                       |  | DRAWING TITLE   | SH"               |
|                                                   | E       |    | ISON ST.,<br>TX 76028 |  | SIGN<br>DET     |                   |