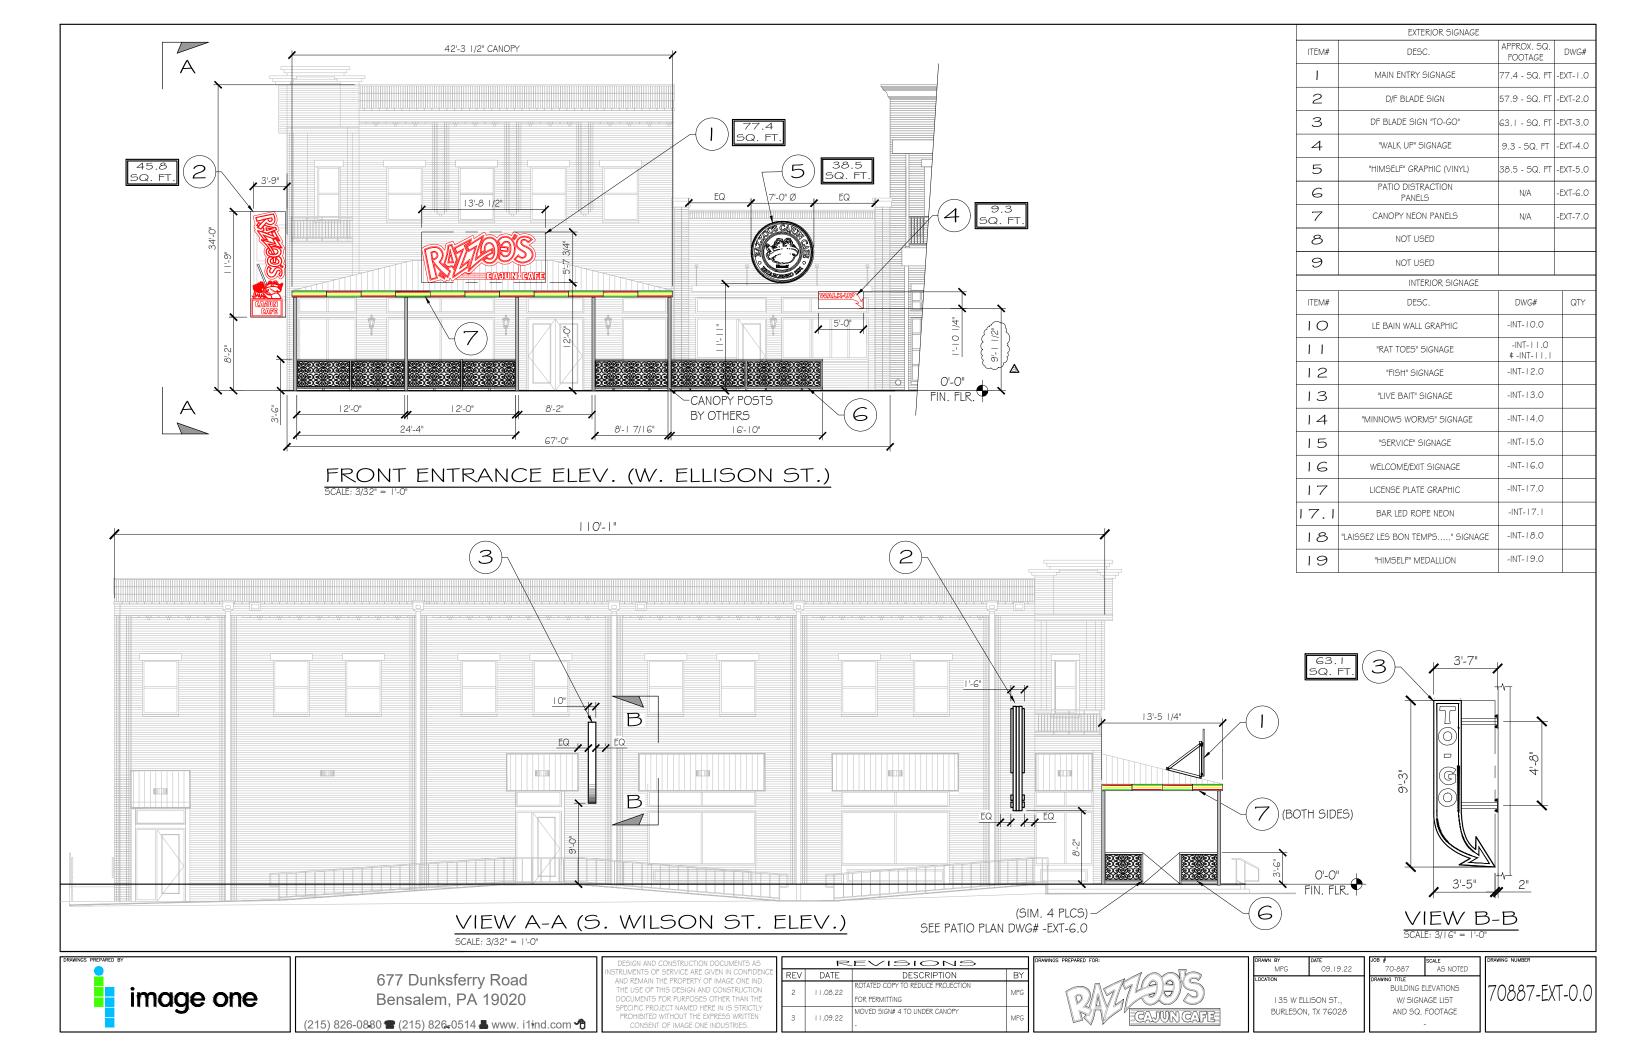

Variance #1 is for Sign 1 is in opposition to ordinance that states, "(19)Roof signs as defined in section 63-20 of this chapter. Roof sign means a wall sign erected in whole or in part on a roof, or against, or directly above the highest point of the roofline, parapet, fascia of the building or above the surface of an awning or canopy."

This is a staple in the Razzoos franchise that we would like the city to consider allowing this to keep the look of the restaurant in line with the national brand.

Variance #2 is for Sign 3 is in opposition to the ordinance 63-37. (c) that states, "Number of Signs. One per building elevation."

We are wanting the city to consider allowing this to to ensure there is no confusion as to the purpose of the entrance given its proximity to the entrance to be used by the tenants of the second floor.