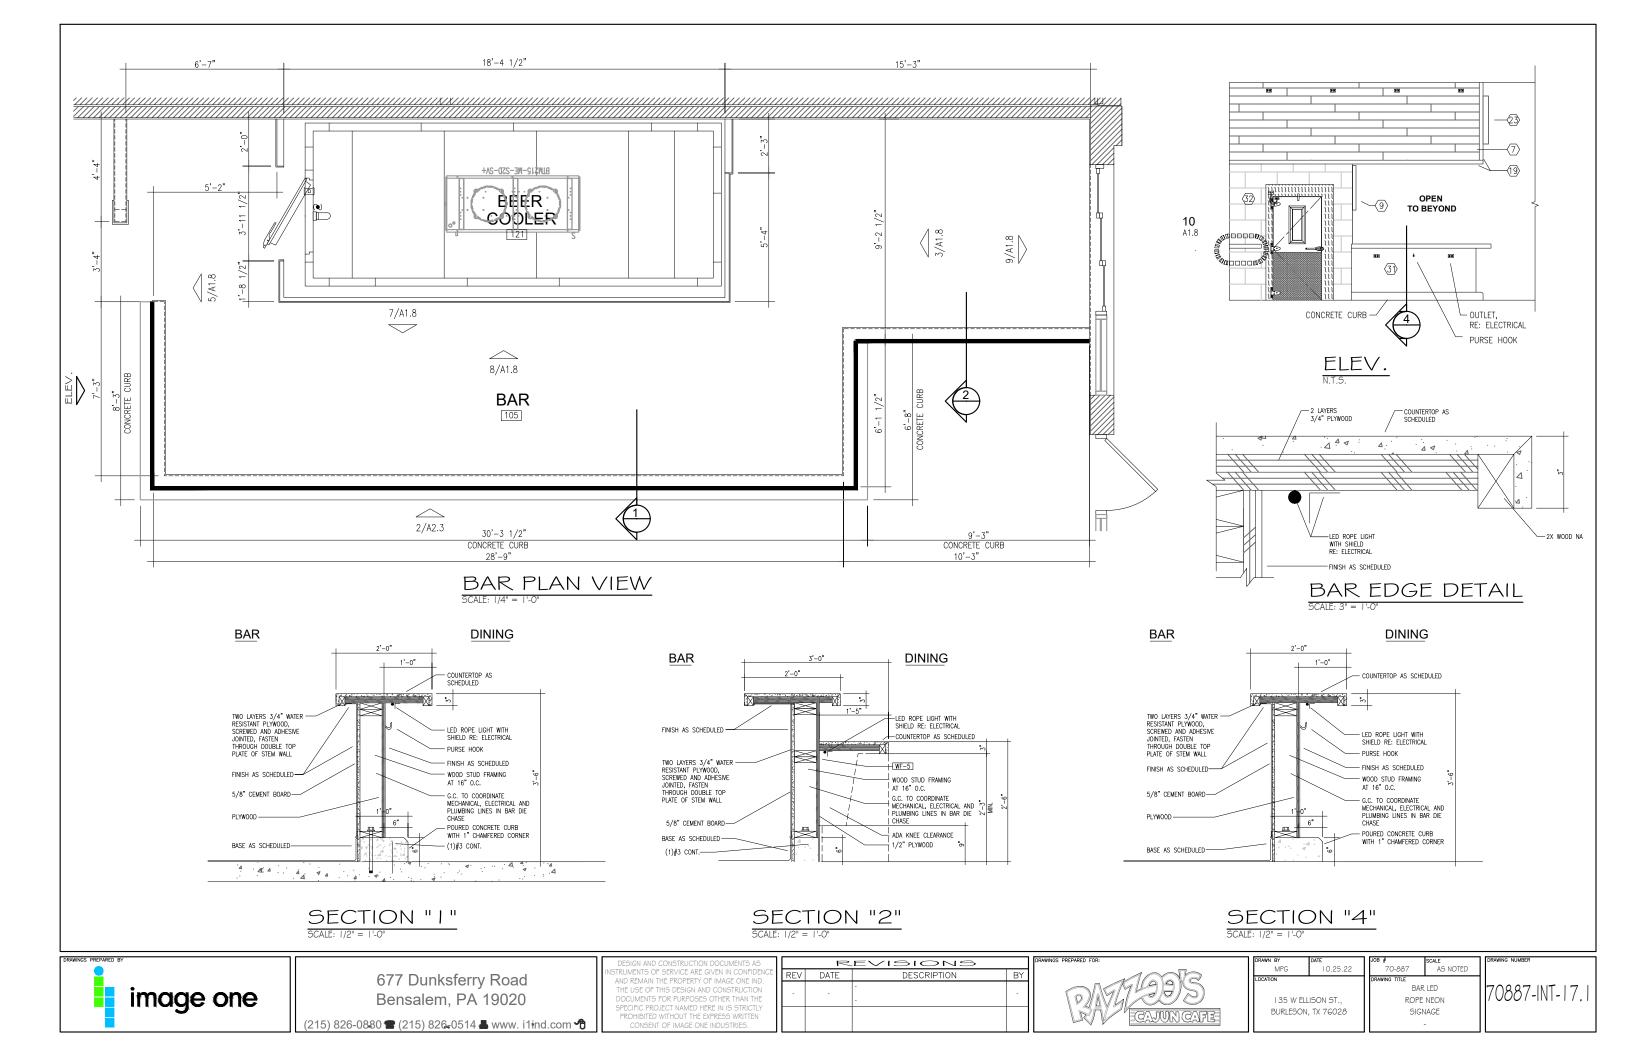

REVISIONS

| DRAWN BY<br>MPG | DATE<br>09.16.22 | JOB #<br>70-887     | SCA |
|-----------------|------------------|---------------------|-----|
| LOCATION        | •                | DRAWING TITLE "HIMS | EL  |
| 135 W EL        | SIGN             | ΑG                  |     |
| BURLESON        | I. TX 76028      | DET                 | ΑII |

70887-EXT-5.0

NOTE: SIGN IS SYMMETRICAL -SEE ACTUAL COLOR LAYOUT ON RENDERING

TOTAL ASSY REQ'D

## TYPE "I" (CANOPY FRONT)

FRONT ELEVATION - ASSEMBLY

SCALE: | 1/2" = 1'-0"

TOTAL ASSY REQ'D
(8)

TYPE "2" (CANOPY SIDES)

FRONT ELEVATION - ASSEMBLY

SCALE: | 1/2" = 1'-0"

677 Dunksferry Road Bensalem, PA 19020 (215) 826-0880 **2** (215) 826-0514 **4** www. i1ind.com