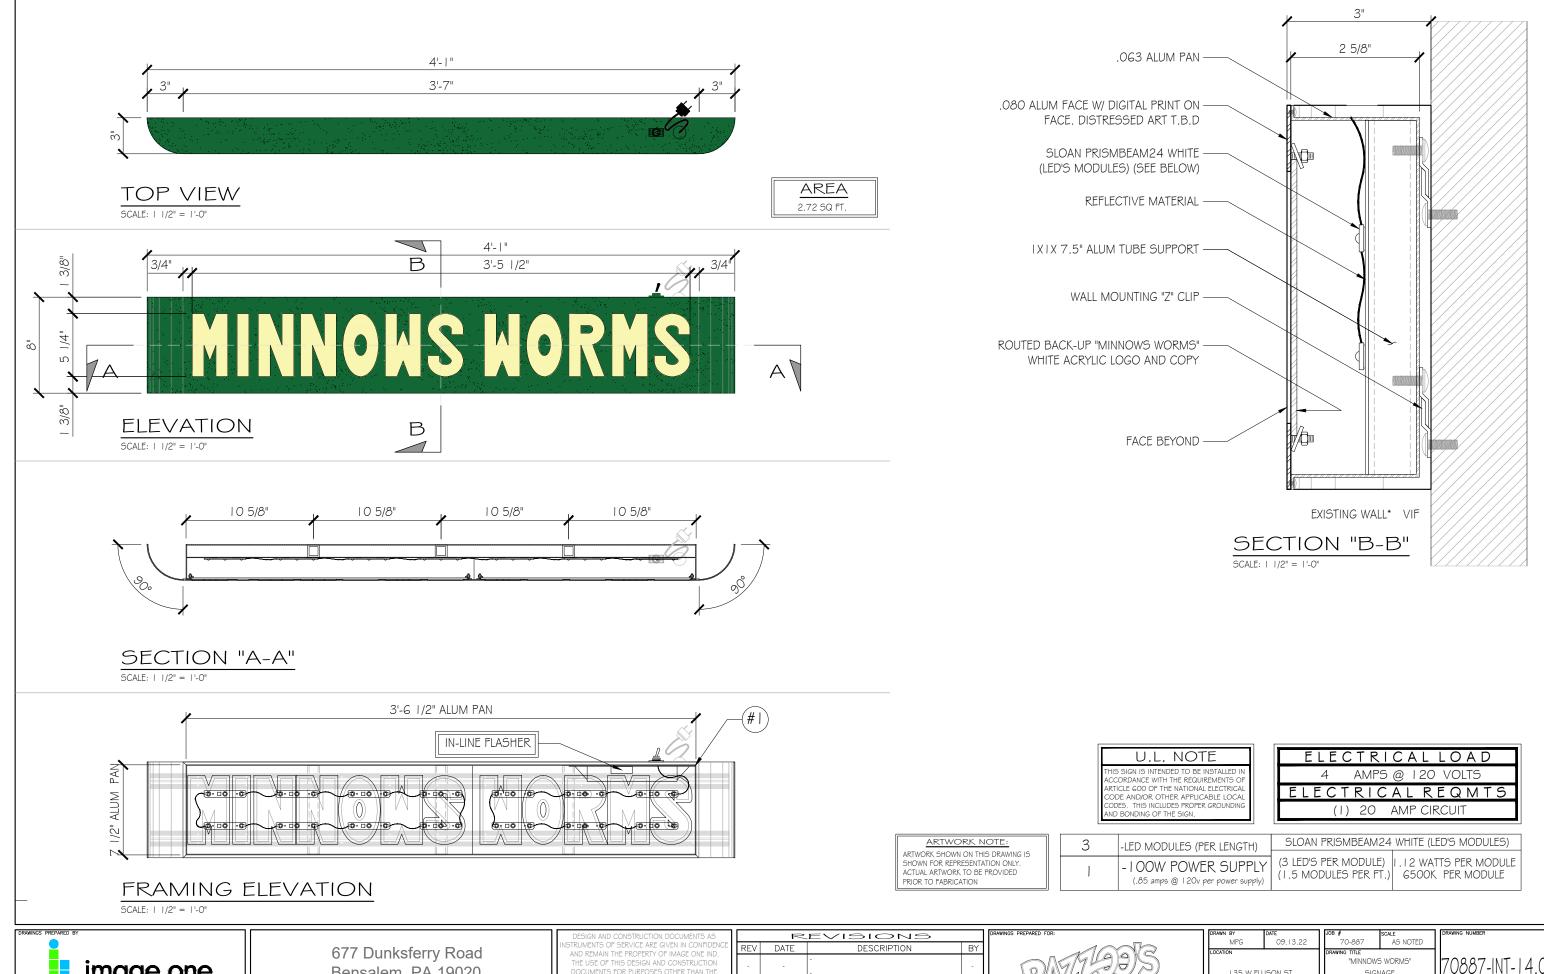

ON/OFF TOGGLE SWITCH

.080 ALUM FACE W/ DIGITAL PRINT ON FACE. DISTRESSED ART T.B.D

.063 ALUM PAN

REFLECTIVE MATERIAL -

SLOAN PRISMBEAM24 WHITE (LED'S MODULES) (SEE BELOW)

ROUTED BACK-UP "MINNOWS WORMS"

WHITE ACRYLIC LOGO AND COPY

WALL MOUNTING "Z" CLIP

FACE BEYOND

2 5/8"

| DRAWN BY MPG 09.13.22 LOCATION 135 W ELLISON ST., |         | _  |                       |  |                 |                   |
|---------------------------------------------------|---------|----|-----------------------|--|-----------------|-------------------|
|                                                   | DRAWN   |    |                       |  | JOB #<br>70-887 | SCALE<br>AS NOTED |
|                                                   | LOCATIO | DN |                       |  | DRAWING TITLE   | SH"               |
|                                                   | E       |    | ISON ST.,<br>TX 76028 |  | SIGN<br>DET     |                   |

70887-INT-12.0

3'-O" 3'-O" 1'-4" 1'-4" 1'-4" 1'-4" 1'-4" 1'-4" 1'-4" 1'-4" 1'-4" 1'-4" 1'-4" 1'-4" 1'-4" 1'-4" 1'-4" 1'-4" 1'-4" 1'-4" 1'-4" 1'-4" 1'-4" 1'-4" 1'-4" 1'-4" 1'-4" 1'-4" 1'-4" 1'-4" 1'-4" 1'-4" 1'-4" 1'-4" 1'-4" 1'-4" 1'-4" 1'-4" 1'-4" 1'-4" 1'-4" 1'-4" 1'-4" 1'-4" 1'-4" 1'-4" 1'-4" 1'-4" 1'-4" 1'-4" 1'-4" 1'-4" 1'-4" 1'-4" 1'-4" 1'-4" 1'-4" 1'-4" 1'-4" 1'-4" 1'-4" 1'-4" 1'-4" 1'-4" 1'-4" 1'-4" 1'-4" 1'-4" 1'-4" 1'-4" 1'-4" 1'-4" 1'-4" 1'-4" 1'-4" 1'-4" 1'-4" 1'-4" 1'-4" 1'-4" 1'-4" 1'-4" 1'-4" 1'-4" 1'-4" 1'-4" 1'-4" 1'-4" 1'-4" 1'-4" 1'-4" 1'-4" 1'-4" 1'-4" 1'-4" 1'-4" 1'-4" 1'-4" 1'-4" 1'-4" 1'-4" 1'-4" 1'-4" 1'-4" 1'-4" 1'-4" 1'-4" 1'-4" 1'-4" 1'-4" 1'-4" 1'-4" 1'-4" 1'-4" 1'-4" 1'-4" 1'-4" 1'-4" 1'-4" 1'-4" 1'-4" 1'-4" 1'-4" 1'-4" 1'-4" 1'-4" 1'-4" 1'-4" 1'-4" 1'-4" 1'-4" 1'-4" 1'-4" 1'-4" 1'-4" 1'-4" 1'-4" 1'-4" 1'-4" 1'-4" 1'-4" 1'-4" 1'-4" 1'-4" 1'-4" 1'-4" 1'-4" 1'-4" 1'-4" 1'-4" 1'-4" 1'-4" 1'-4" 1'-4" 1'-4" 1'-4" 1'-4" 1'-4" 1'-4" 1'-4" 1'-4" 1'-4" 1'-4" 1'-4" 1'-4" 1'-4" 1'-4" 1'-4" 1'-4" 1'-4" 1'-4" 1'-4" 1'-4" 1'-4" 1'-4" 1'-4" 1'-4" 1'-4" 1'-4" 1'-4" 1'-4" 1'-4" 1'-4" 1'-4" 1'-4" 1'-4" 1'-4" 1'-4" 1'-4" 1'-4" 1'-4" 1'-4" 1'-4" 1'-4" 1'-4" 1'-4" 1'-4" 1'-4" 1'-4" 1'-4" 1'-4" 1'-4" 1'-4" 1'-4" 1'-4" 1'-4" 1'-4" 1'-4" 1'-4" 1'-4" 1'-4" 1'-4" 1'-4" 1'-4" 1'-4" 1'-4" 1'-4" 1'-4" 1'-4" 1'-4" 1'-4" 1'-4" 1'-4" 1'-4" 1'-4" 1'-4" 1'-4" 1'-4" 1'-4" 1'-4" 1'-4" 1'-4" 1'-4" 1'-4" 1'-4" 1'-4" 1'-4" 1'-4" 1'-4" 1'-4" 1'-4" 1'-4" 1'-4" 1'-4" 1'-4" 1'-4" 1'-4" 1'-4" 1'-4" 1'-4" 1'-4" 1'-4" 1'-4" 1'-4" 1'-4" 1'-4" 1'-4" 1'-4" 1'-4" 1'-4" 1'-4" 1'-4" 1'-4" 1'-4" 1'-4" 1'-4" 1'-4" 1'-4" 1'-4" 1'-4" 1'-4" 1'-4" 1'-4" 1'-4" 1'-4" 1'-4" 1'-4" 1'-4" 1'-4" 1'-4" 1'-4" 1'-4" 1'-4" 1'-4" 1'-4" 1'-4" 1'-4" 1'-4" 1'-4" 1'-4" 1'-4" 1'-4" 1'-4" 1'-4" 1'-4" 1'-4" 1'-4" 1'-4" 1'-4" 1'-4" 1'-4" 1'-4" 1'-4" 1'-4" 1'-4" 1'-4" 1'-4" 1'-4" 1'-4" 1'-4" 1'-4" 1'-4" 1'-4" 1'-4" 1'-4" 1'-4" 1'-4" 1'-4" 1'-4" 1'-4" 1'-4" 1'-4" 1'-4" 1'-4" 1'-4" 1'-4" 1'-4" 1'-4" 1'-4" 1'-4" 1'-4" 1'-4" 1'-4" 1'-4" 1'-4" 1'-4" 1'-4" 1'-4" 1'-4" 1'-4" 1'-4"

ELEVATION SCALE: I" = 1'-0" ARTWORK NOTE:

ARTWORK SHOWN ON THIS DRAWING IS
SHOWN FOR REPRESENTATION ONLY.

ACTUAL ARTWORK TO BE PROVIDED
PRIOR TO FABRICATION

<u>AREA</u> 6.46 SQ FT.

SINTRA DETAIL

SCALE: 1/2" = 1'-0"