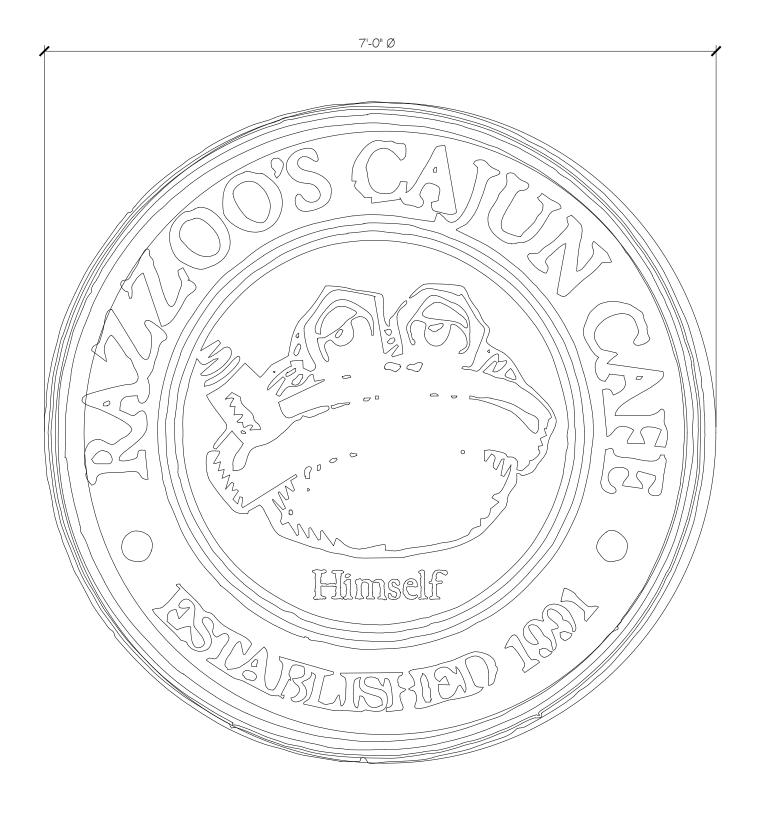

70887-INT-17.0

"HIMSELF" MEDALLION - QTY I

677 Dunksferry Road Bensalem, PA 19020

(215) 826-0880 **(**215) 826-0514 **(** www. i1ind.com

| Н |     |      |             |    |  |  |
|---|-----|------|-------------|----|--|--|
| П | REV | DATE | DESCRIPTION | BY |  |  |
|   |     |      | -           |    |  |  |
| Ш | -   | -    | -           | -  |  |  |
|   |     |      |             |    |  |  |
| Ш |     |      |             |    |  |  |

| AWN BY    | DATE     | JOB #         |
|-----------|----------|---------------|
| MPG       | 09.20.22 | 70-88         |
| ICATION   |          | DRAWING TITLE |
|           |          |               |
| 135 W ELL |          |               |
| BURLESON, |          |               |

"HIMSELF" 70887-INT-19.0 MEDALLION SIGNAGE

DETAIL