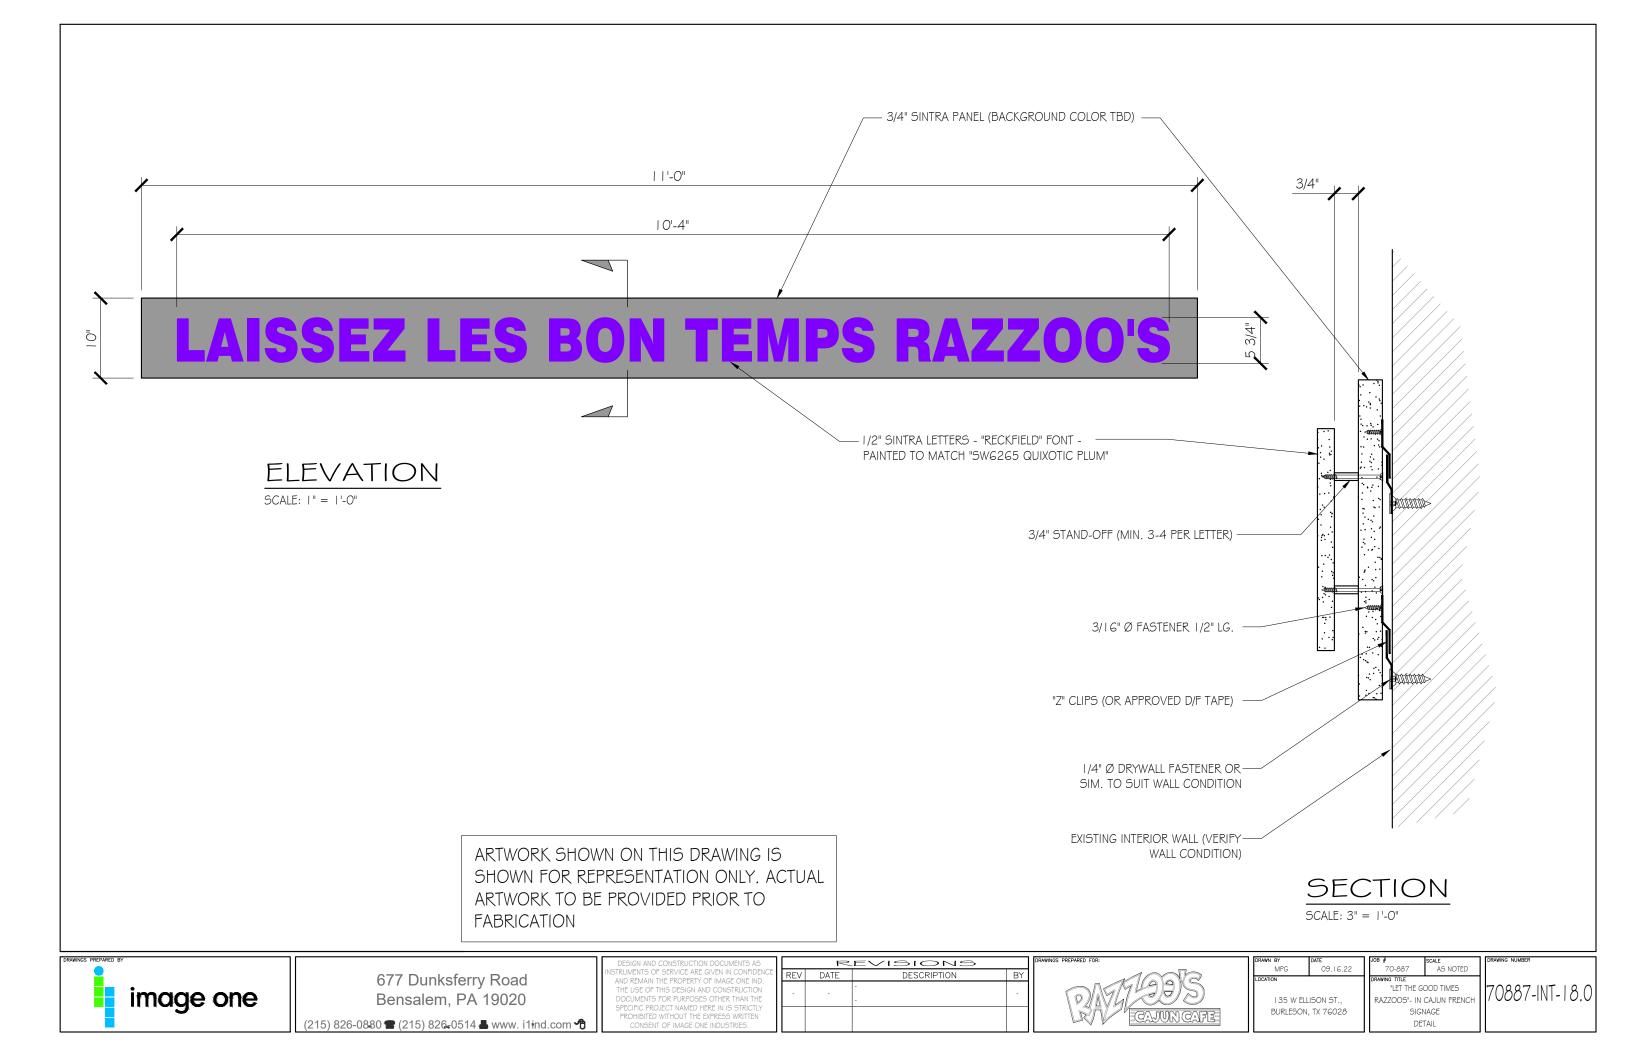

ELEVATION SCALE: I" = 1'-0" ARTWORK NOTE:

ARTWORK SHOWN ON THIS DRAWING IS
SHOWN FOR REPRESENTATION ONLY.

ACTUAL ARTWORK TO BE PROVIDED
PRIOR TO FABRICATION

<u>AREA</u> 6.46 SQ FT.

SINTRA DETAIL

SCALE: 1/2" = 1'-0"

FRAMING DETAIL

677 Dunksferry Road Bensalem, PA 19020

Bensalem, PA 19020

| DOCUMENTS FOR PU | SPECIFIC PROJECT NA | PROHIBITED WITHOUT | CONSENT OF IMPLED WITHOUT | C

DESIGN AND CONSTRUCTION DOCUMENTS AS NOSTRUMENTS OF SERVICE ARE GIVEN IN CONFIDENC AND REMAIN THE PROPERTY OF IMAGE ONE IND. THE USE OF THIS DESIGN AND CONSTRUCTION DOCUMENTS FOR PURPOSES OTHER THAN THE SPECIFIC PROJECT NAMED HERE IN IS STRICTLY PROHIBITED WITHOUT THE EYPRESS WRITTEN CONSENT OF IMAGE ONE INDUSTRIES.