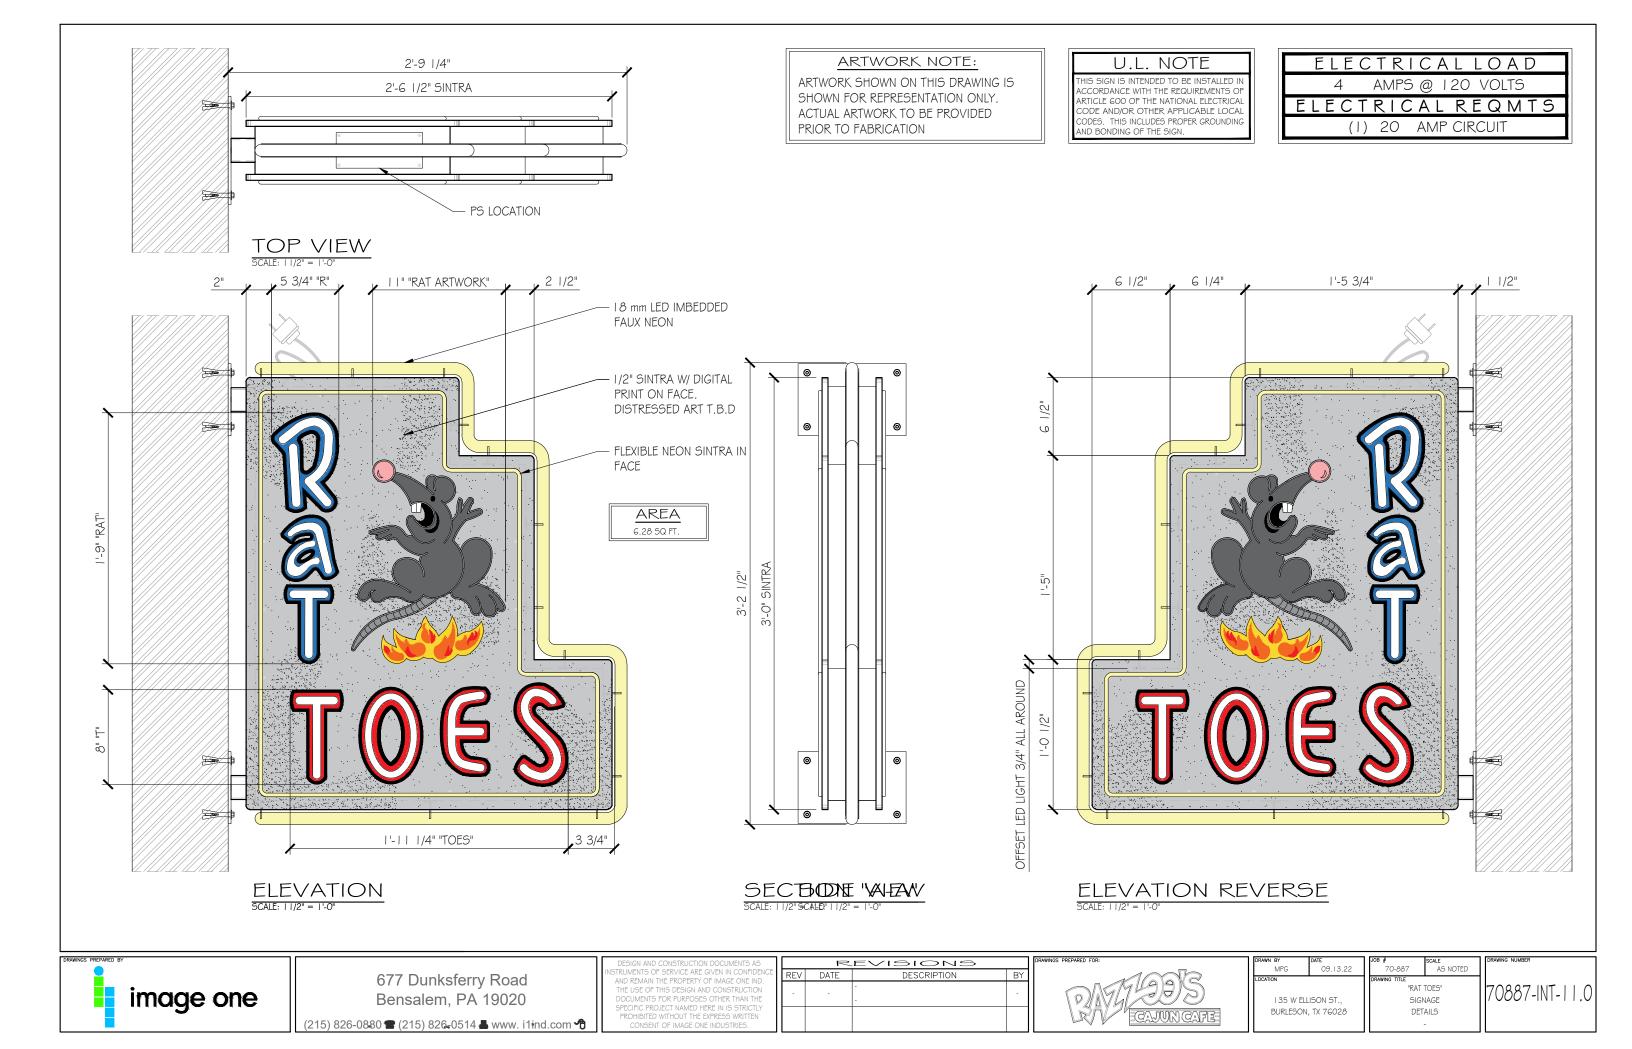

| ٩WN   | BY        | DATE      | Ш | JOB #         | SCALE    |
|-------|-----------|-----------|---|---------------|----------|
|       | MPG       | 09.13.22  |   | 70-887        | AS NOTED |
| CATIO | DN        |           |   | DRAWING TITLE |          |
|       |           |           |   | "RAT          | TOES"    |
|       | 135 W ELL | ISON ST., |   | SIGN          | IAGE     |
|       | BURLESON  | TX 76028  |   | DET           | AILS     |
|       |           |           | Ш |               |          |

70887-INT-11.1

## FRAMING ELEVATION SCALE: | |/2" = |'-0"

U.L. NOTE

THIS SIGN IS INTENDED TO BE INSTALLED IN ACCORDANCE WITH THE REQUIREMENTS OF ARTICLE 600 OF THE NATIONAL ELECTRICAL CODE AND/OR OTHER APPLICABLE LOCAL CODES. THIS INCLUDES PROPER GROUNDING AND BONDING OF THE SIGN.

ELECTRICAL LOAD AMPS @ 120 VOLTS ELECTRICAL REQMTS (I) 20 AMP CIRCUIT

ARTV

ARTWORK SHOW SHOWN FOR REPRESENTATION ONLY. ACTUAL ARTWORK TO BE PROVIDED PRIOR TO FABRICATION

| WORK NOTE:              | 3 | -LED MODULES (PER LENGTH)  |
|-------------------------|---|----------------------------|
| IOWN ON THIS DRAWING IS | ) | -LLD MODULLS (I LK LLNGTT) |