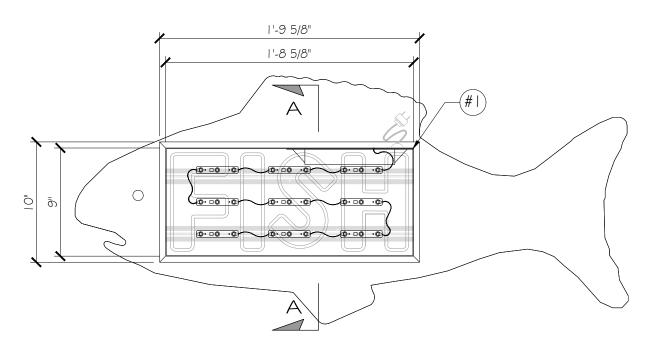

E | DESCRIPTION | BY |
|-----|-----|------|-------------|----|
| - 1 | _   | _    | -           |    |
| - 1 |     |      | -           |    |
| - 1 |     |      |             |    |
|     |     |      |             |    |



| ٩WN   | BY        | DATE      | Ш | JOB #         | SCALE    |
|-------|-----------|-----------|---|---------------|----------|
|       | MPG       | 09.13.22  |   | 70-887        | AS NOTED |
| CATIO | DN        |           |   | DRAWING TITLE |          |
|       |           |           |   | "RAT          | TOES"    |
|       | 135 W ELL | ISON ST., |   | SIGN          | IAGE     |
|       | BURLESON  | TX 76028  |   | DET           | AILS     |
|       |           |           | Ш |               |          |

70887-INT-11.1



# ELEVATION SCALE: | 1/2" = 1'-0"



## FRAMING ELEVATION SCALE: | |/2" = |'-0"

U.L. NOTE

THIS SIGN IS INTENDED TO BE INSTALLED IN ACCORDANCE WITH THE REQUIREMENTS OF ARTICLE 600 OF THE NATIONAL ELECTRICAL CODE AND/OR OTHER APPLICABLE LOCAL CODES. THIS INCLUDES PROPER GROUNDING AND BONDING OF THE SIGN.

ELECTRICAL LOAD AMPS @ 120 VOLTS ELECTRICAL REQMTS (I) 20 AMP CIRCUIT

ARTV

ARTWORK SHOW SHOWN FOR REPRESENTATION ONLY. ACTUAL ARTWORK TO BE PROVIDED PRIOR TO FABRICATION

| WORK NOTE:              | 3 | -LED MODULES (PER LENGTH)  |
|-------------------------|---|----------------------------|
| IOWN ON THIS DRAWING IS | ) | -LLD MODULLS (I LK LLNGTT) |

- I OOW POWER SUPPLY (.85 amps @ 120v per power supply)

SECTION "A-A"

SLOAN PRISMBEAM24 WHITE (LED'S MODULES)

(3 LED'S PER MODULE) (1.5 MODULES PER FT.)

1.12 WATTS PER