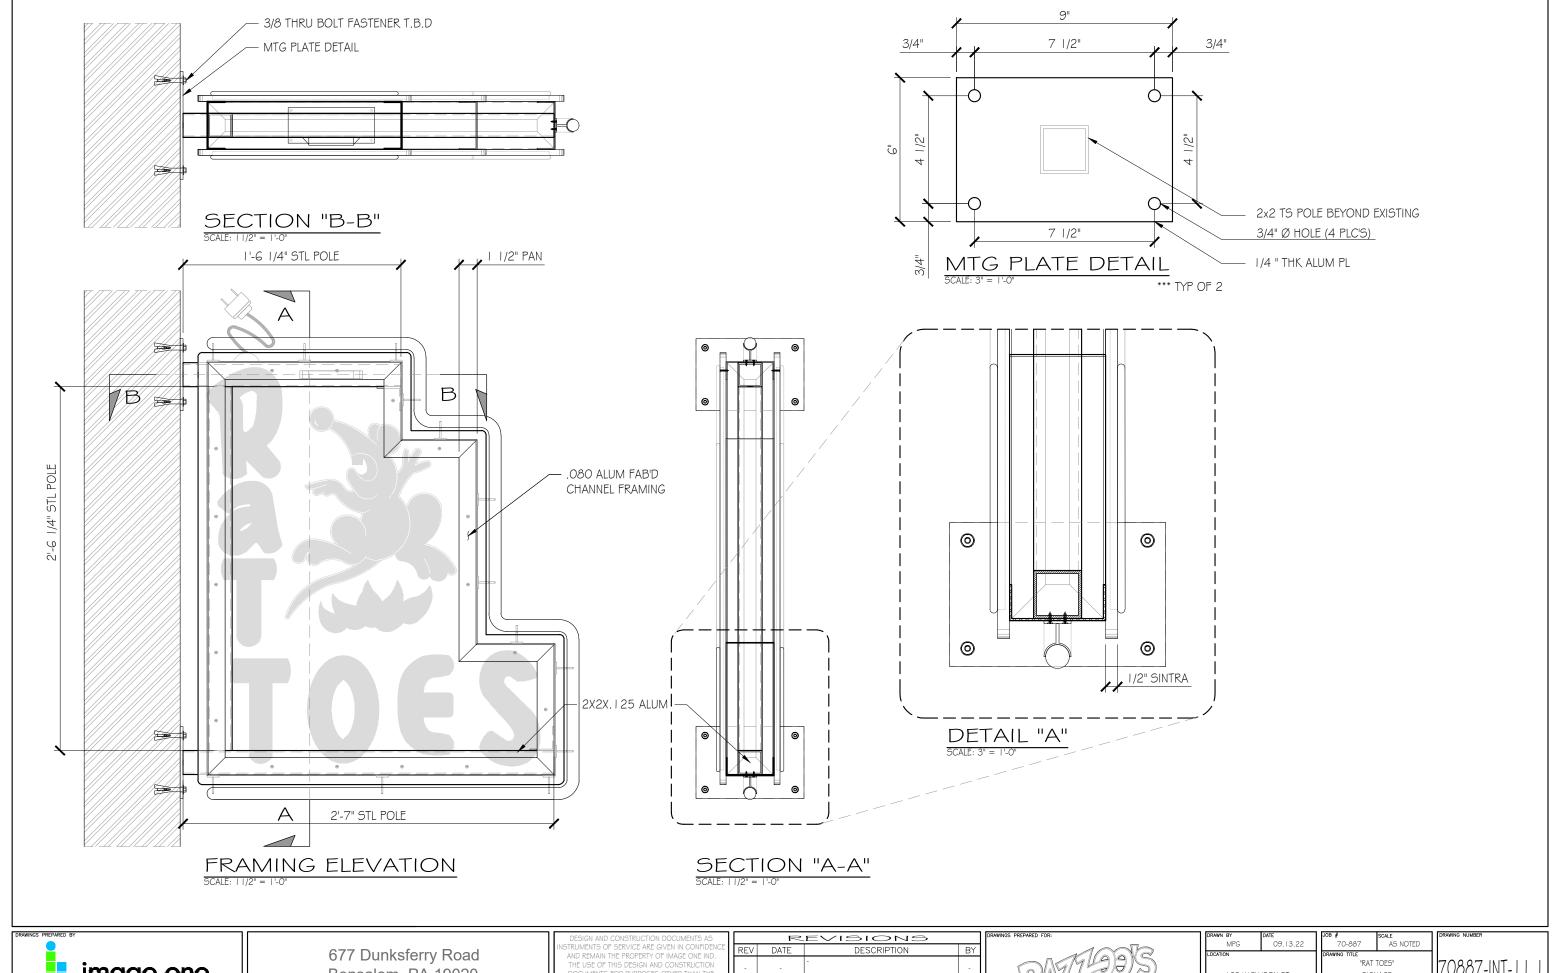

|
|   |     |      |             |    |



| DRAWN                                     | BY        | DATE     | 1 F | JOB #         |     | SCALE |
|-------------------------------------------|-----------|----------|-----|---------------|-----|-------|
|                                           | MPG       | 09.21.22 | Ш   | 70-887        |     | AS N  |
| LOCATIO                                   | ON        |          | 1 [ | DRAWING TITLE |     |       |
| LOCATION                                  |           |          | Ш   | L             | ΕE  | BAIN  |
|                                           | 135 W ELL | Ш        |     | WA            | ALL |       |
| I 35 W ELLISON ST.,<br>BURLESON, TX 76028 |           |          | П   | GI            | RA  | PHIC  |

70887-INT-10.0





Bensalem, PA 19020

(215) 826-0880 **(**215) 826-0514 **(** www. i1ind.com

DESIGN AND CONSTRUCTION DOCUMENTS AS ISTRUMENTS OF SERVICE ARE GIVEN IN CONFIDENC AND REMAIN THE PROPERTY OF IMAGE ONE IND. THE USE OF THIS DESIGN AND CONSTRUCTION DOCUMENTS FOR PURPOSES OTHER THAN THE SPECIFIC PROJECT NAMED HERE IN 15 STRUCTLY DEPOMBLIEFS WITHOUT THE EMPRESE IN 15 STRUCTLY DEPOMBLIEFS WITHOUT THE EMPRESE IN 15 STRUCTLY

| CE  | REV | DATE | DESCRIPTION | BY |
|-----|-----|------|-------------|----|
| - 1 | _   | _    | -           |    |
| - 1 |     |      | -           |    |
| - 1 |     |      |             |    |
|     |     |      |             |    |



| ٩WN   | BY        | DATE      | Ш | JOB #         | SCALE    |
|-------|-----------|-----------|---|---------------|----------|
|       |