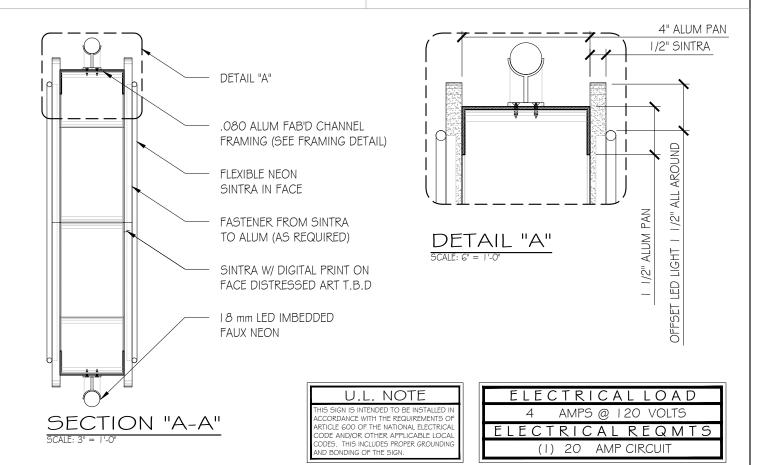

## FRAMING ELEVATION SCALE: | |/2" = |'-0"

U.L. NOTE

THIS SIGN IS INTENDED TO BE INSTALLED IN ACCORDANCE WITH THE REQUIREMENTS OF ARTICLE 600 OF THE NATIONAL ELECTRICAL CODE AND/OR OTHER APPLICABLE LOCAL CODES. THIS INCLUDES PROPER GROUNDING AND BONDING OF THE SIGN.

ELECTRICAL LOAD AMPS @ 120 VOLTS ELECTRICAL REQMTS (I) 20 AMP CIRCUIT

ARTV

ARTWORK SHOW SHOWN FOR REPRESENTATION ONLY. ACTUAL ARTWORK TO BE PROVIDED PRIOR TO FABRICATION

| WORK NOTE:              | 3 | -LED MODULES (PER LENGTH)  |
|-------------------------|---|----------------------------|
| IOWN ON THIS DRAWING IS | ) | -LLD MODULLS (I LK LLNGTT) |

- I OOW POWER SUPPLY (.85 amps @ 120v per power supply)

SECTION "A-A"

SLOAN PRISMBEAM24 WHITE (LED'S MODULES)

(3 LED'S PER MODULE) (1.5 MODULES PER FT.)

1.12 WATTS PER MODULE 6500K PER MODULE

image one

677 Dunksferry Road Bensalem, PA 19020