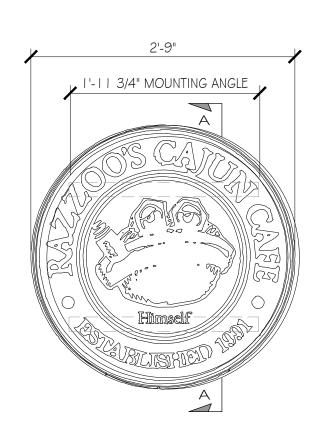

70887-INT-17.0

"HIMSELF" MEDALLION - QTY I

677 Dunksferry Road Bensalem, PA 19020

(215) 826-0880 **(**215) 826-0514 **(** www. i1ind.com

| Н |     |      |             |    |  |  |
|---|-----|------|-------------|----|--|--|
| П | REV | DATE | DESCRIPTION | BY |  |  |
|   |     |      | -           |    |  |  |
| Ш | -   | -    | -           | -  |  |  |
|   |     |      |             |    |  |  |
| Ш |     |      |             |    |  |  |

| AWN BY    | DATE     | JOB #         |
|-----------|----------|---------------|
| MPG       | 09.20.22 | 70-88         |
| ICATION   |          | DRAWING TITLE |
|           |          |               |
| 135 W ELL |          |               |
| BURLESON, |          |               |

"HIMSELF" 70887-INT-19.0 MEDALLION SIGNAGE

DETAIL