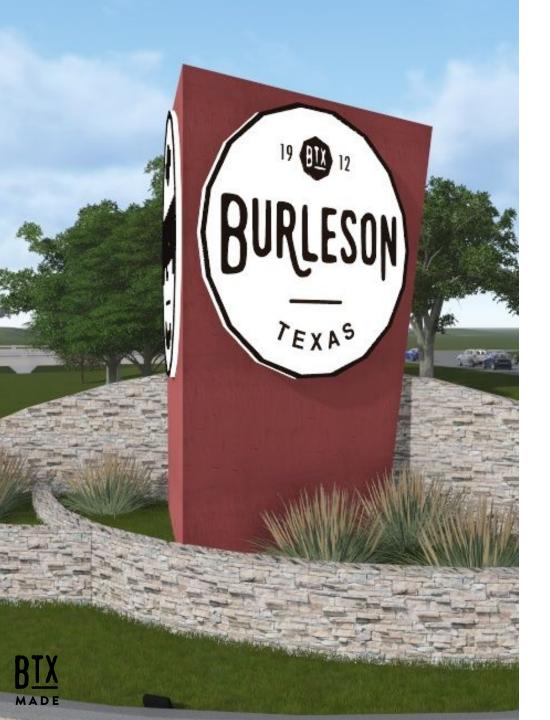

### I-35 and Alsbury

#### Materials

Both options are constructed of similar materials with different aesthetics

- Back is a corten steel
- Stone tiered landscape beds
- Backlit and uplit logo and lettering
- Branded with City font
- Native drought tolerant plant material

Sunset

Estimated cost \$495,000

Contingency 10%

Anticipated total \$544,525

Daytime

Estimated cost \$495,000

Contingency 10%

Anticipated total \$544,525