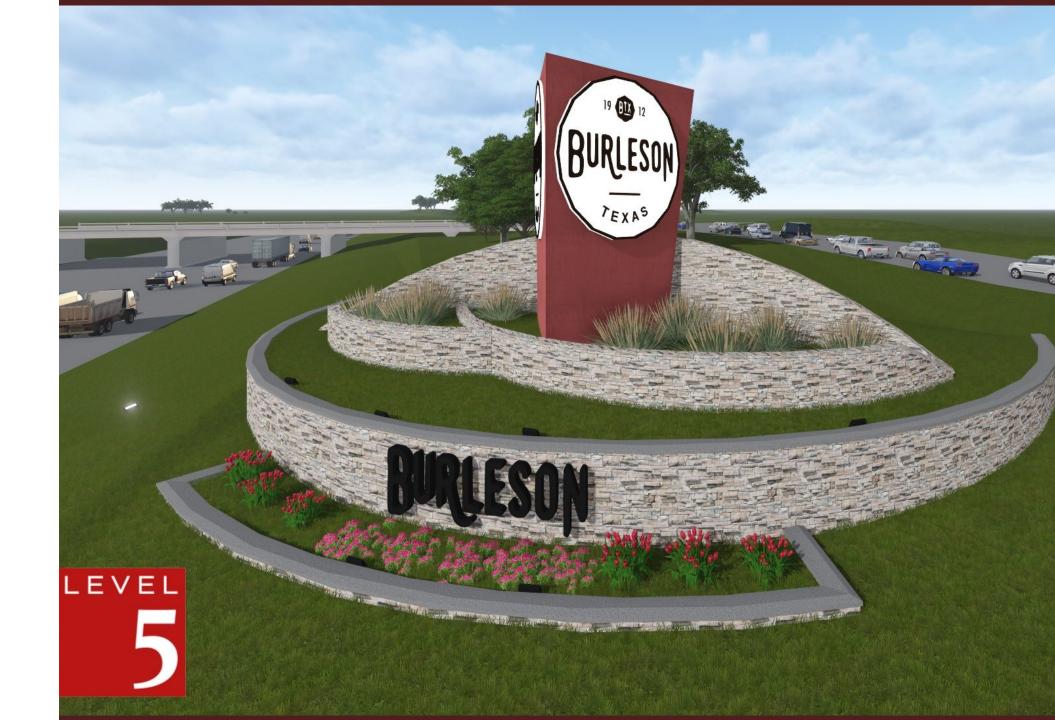

#### Materials

Both options are constructed of similar materials with different aesthetics

- Back is a corten steel
- Stone tiered landscape beds
- Backlit and uplit logo and lettering
- Branded with City font
- Native drought tolerant plant material

Sunset

Estimated cost \$495,000

Contingency 10%

Anticipated total \$544,525

Daytime

Estimated cost \$495,000

Contingency 10%

Anticipated total \$544,525