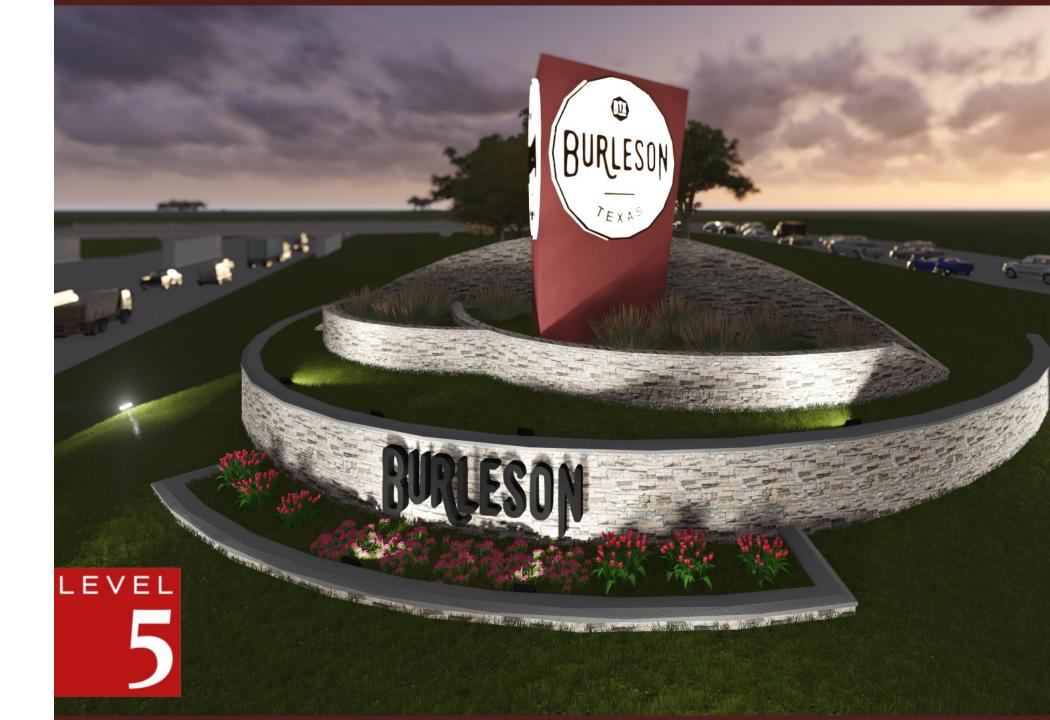

#### Materials

Both options are constructed of similar materials with different aesthetics

- Back is a corten steel
- Stone tiered landscape beds
- Backlit and uplit logo and lettering
- Branded with City font
- Native drought tolerant plant material

Sunset

Estimated cost \$532,290

Contingency 10%

Anticipated total \$585,628

Daytime

Estimated cost \$532,290

Contingency 10%

Anticipated total \$585,628