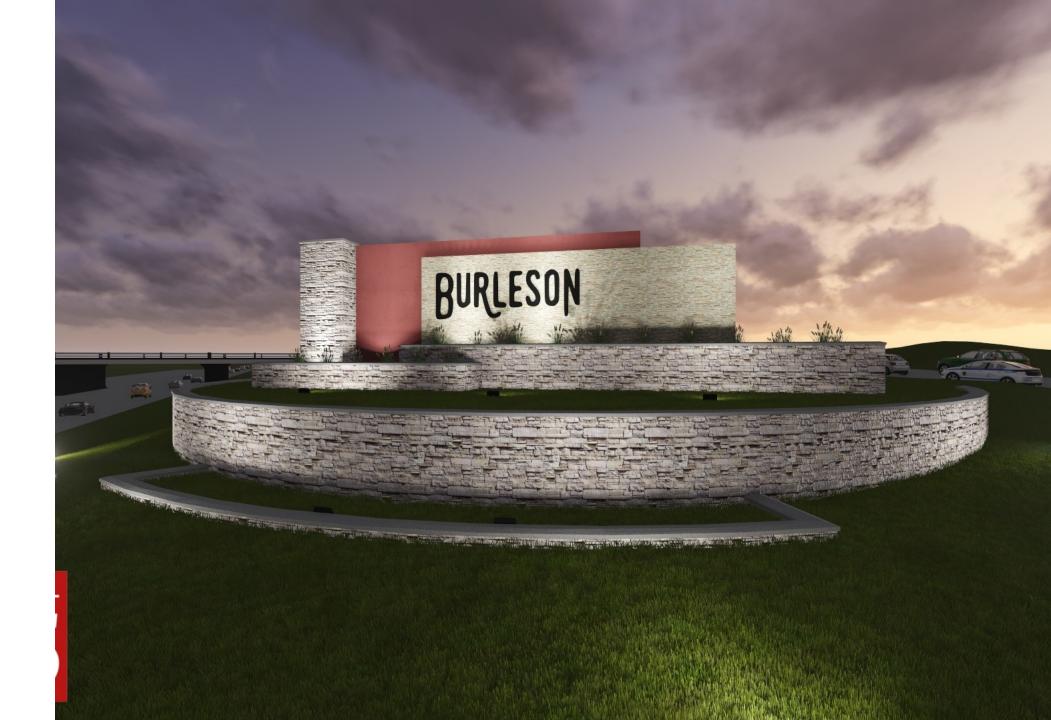

### I-35 and Alsbury

#### Materials

Both options are constructed of similar materials with different aesthetics

- Back is a corten steel
- Stone tiered landscape beds
- Backlit and uplit logo and lettering
- Branded with City font
- Native drought tolerant plant material

Sunset

Estimated cost \$532,290

Contingency 10%

Anticipated total \$585,628

Daytime

Estimated cost \$532,290

Contingency 10%

Anticipated total \$585,628