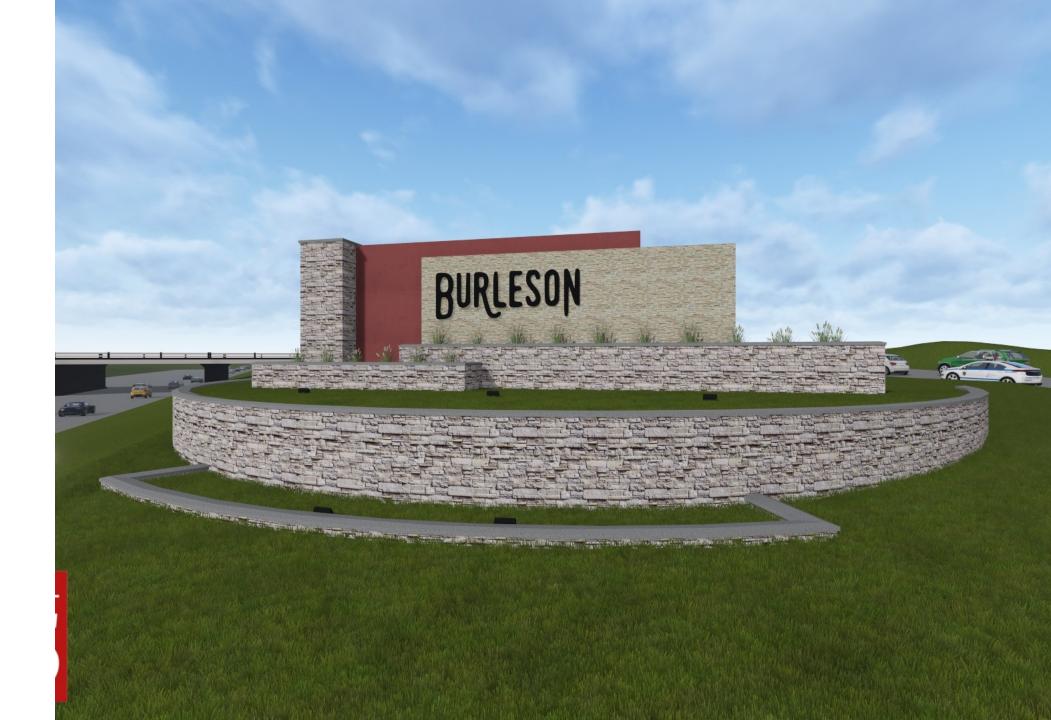

### I-35 and Alsbury

#### Materials

Both options are constructed of similar materials with different aesthetics

- Back is a corten steel
- Stone tiered landscape beds
- Backlit and uplit logo and lettering
- Branded with City font
- Native drought tolerant plant material

Sunset

Estimated cost \$532,290

Contingency 10%

Anticipated total \$585,628

Daytime

Estimated cost \$532,290

Contingency 10%

Anticipated total \$585,628