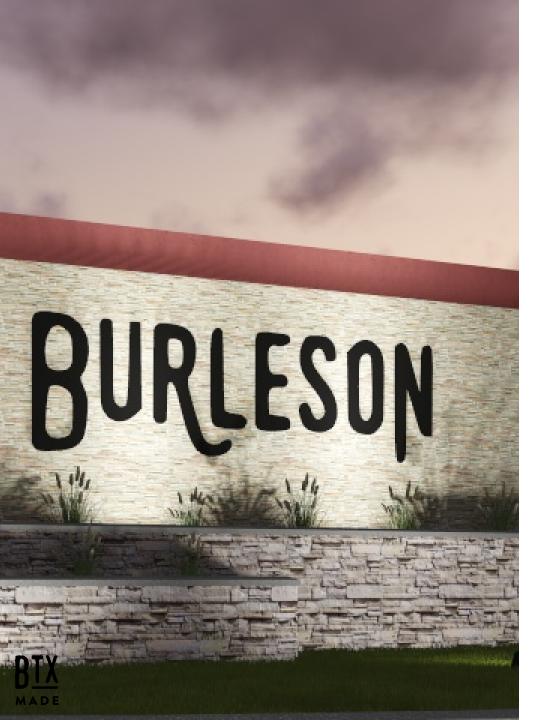

### I-35 and Alsbury

#### Materials

Both options are constructed of similar materials with different aesthetics

- Back is a corten steel
- Stone tiered landscape beds
- Backlit and uplit logo and lettering
- Branded with City font
- Native drought tolerant plant material