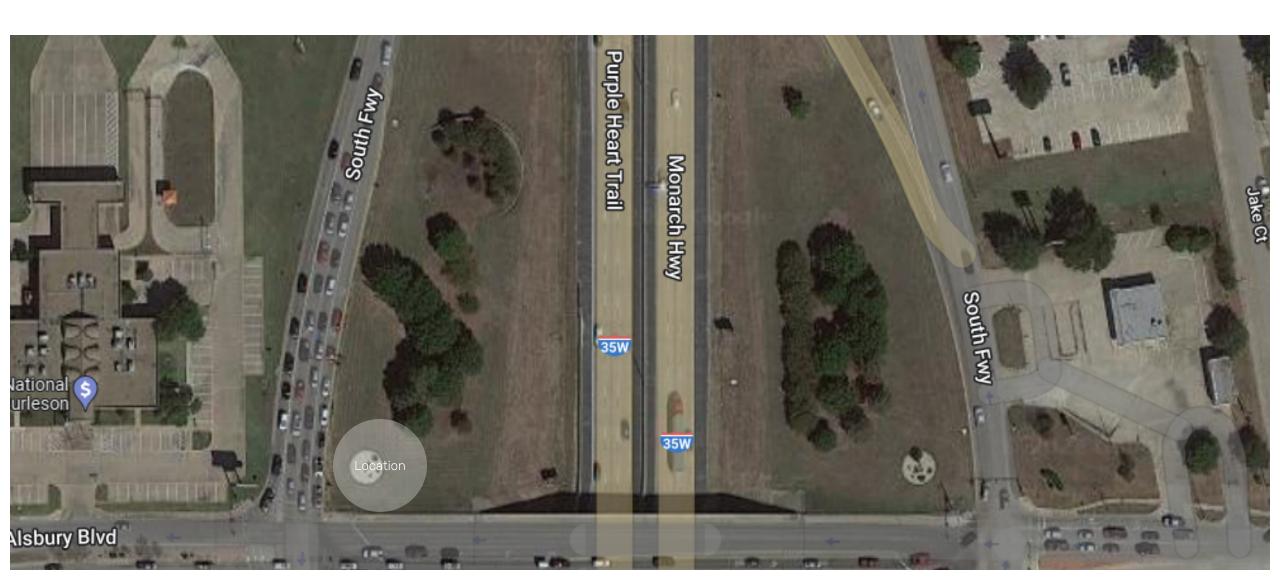

# Gateway Monuments

Staff Presenter: Jen Basham, Director of Parks and Recreation City Council: April 3, 2023

#### Gateways to our community

A gateway monument is a freestanding structure or sign, non integral or non required highway feature, constructed, which communicates the name of the city.

#### History

- Gateway monuments were identified by Council as a priority in their 2022 strategic plan
- Staff engaged Level 5 Architecture to determine best locations for monuments based on traffic counts and visibility at major entry points to the City
- Staff presented the locations to Council in September 2022
- Council elected to move forward with focusing on the I-35 and Alsbury location and considering additional locations at a future date





### I-35 and Alsbury



#### Materials

Both options are constructed of similar materials with different aesthetics

- Back is a corten steel
- Stone tiered landscape beds
- Backlit and uplit logo and lettering
- Branded with City font
- Native drought tolerant plant material



Sunset

Estimated cost \$532,290

Contingency 10%

Anticipated total \$585,628



Daytime

Estimated cost \$532,290

Contingency 10%

Anticipated total \$585,628



Sunset

Estimated cost \$495,000

Contingency 10%

Anticipated total \$544,525



Daytime

Estimated cost \$495,000

Contingency 10%

Anticipated total \$544,525





#### Funding

- ✓ Additional funds to construct will be addressed from cost savings on current projects
- Additional monuments will have to be funded as future projects



#### Next Steps

- Council provides st