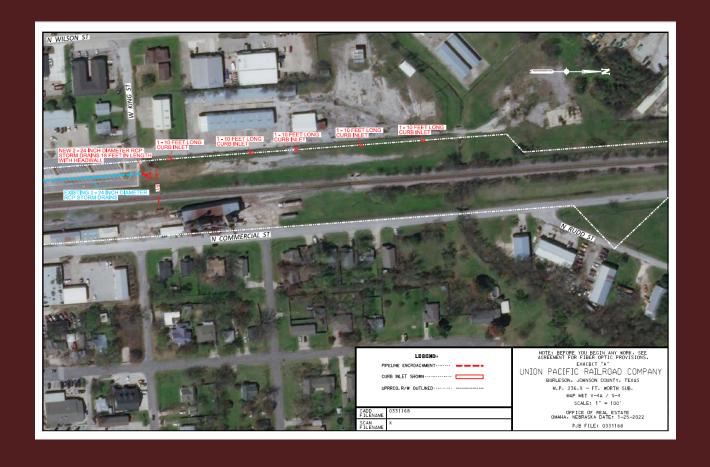

## Union Pacific Lease Agreement

Old Town Right-of-Way

## **Union Pacific Right-of-way**

- This agreement supplements existing lease for parking and sidewalks for needed public drainage storm drain and inlets along Main St.
- (2) 24" storm drains and (5) curb inlets will be installed in and adjacent to UP ROW
- City previously agreed to utilize and lease UP ROW to facilitate public improvements
  - Per agreement, RCM will install and City will maintain public infrastructure
- One time fee: \$28,380
- Use of the ROW does not hinder the possibility of future public parking in this area