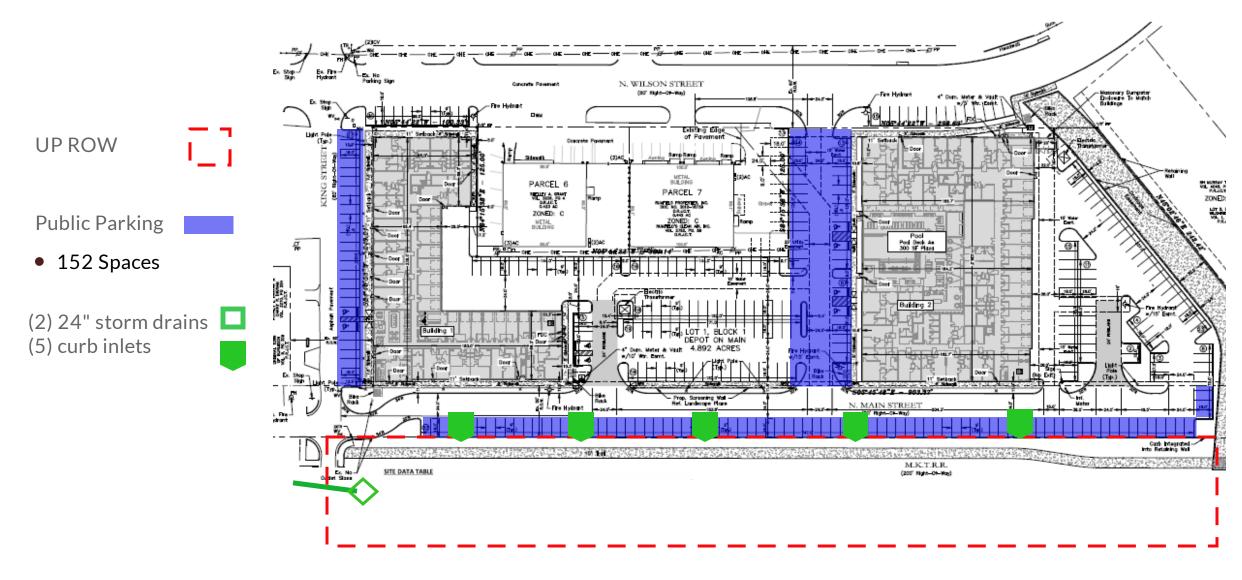

## **Union Pacific Right-of-way**

- This agreement supplements existing lease for parking and sidewalks for needed public drainage storm drain and inlets along Main St.
- (2) 24" storm drains and (5) curb inlets will be installed in and adjacent to UP ROW
- City previously agreed to utilize and lease UP ROW to facilitate public improvements
  - Per agreement, RCM will install and City will maintain public infrastructure
- One time fee: \$28,380
- Use of the ROW does not hinder the possibility of future public parking in this area

## **Drainage Improvements and Adjacent Parking**