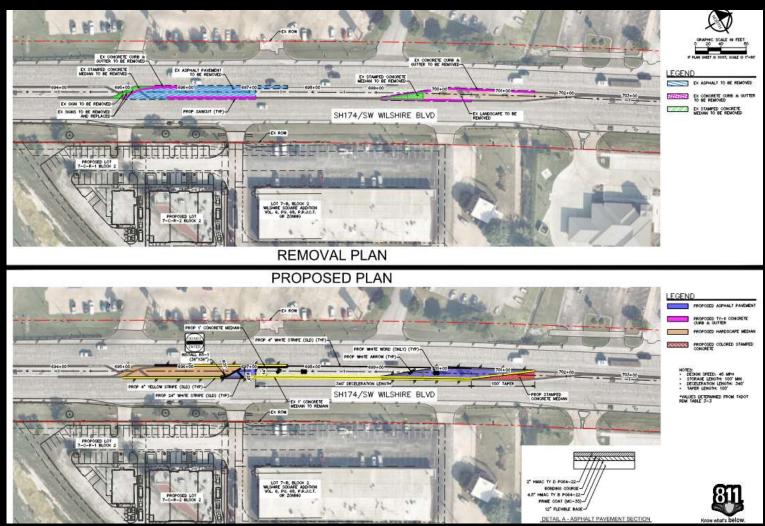

### **Proposed Improvements**

- Removal of existing south driveway connection
- Modification of hooded left turn to existing shared driveway connection
- Level of service increased in this portion of roadway
- Right turn lane will allow vehicles to move from the main lanes
- Allows other vehicles to continue to north without slowing down for turning vehicles
- Removes one driveway limiting access points where vehicles slow and turn into site

#### Total estimated costs to be funded by 4A - \$409,596.00