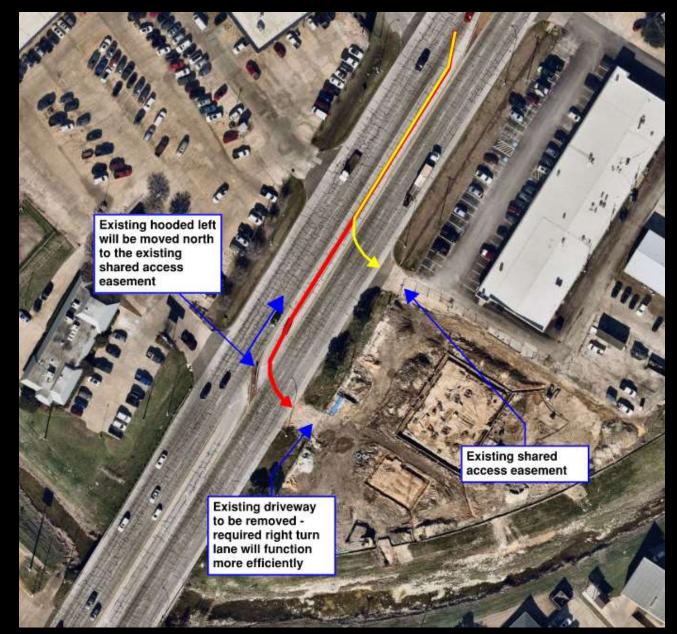

Increased safety and level of service

Former China King Site (Black Rock Coffee)

- Existing driveway identified for removal (not required by TxDOT)
- Existing shared access driveway to be utilized to access two commercial properties
- TxDOT required a right turn lane for development – removing the existing south drive will allow turn lane to function more efficiently

Hooded left modification not required by TxDOT – 4A to fund as part of proposed re-development of site

### **Proposed Improvements**

- Removal of existing south driveway connection
- Modification of hooded left turn to existing shared driveway connection
- Level of service increased in this portion of roadway
- Right turn lane will allow vehicles to move from the main lanes
- Allows other vehicles to continue to north without slowing down for turning vehicles
- Removes one driveway limiting access points where vehicles slow and turn into site