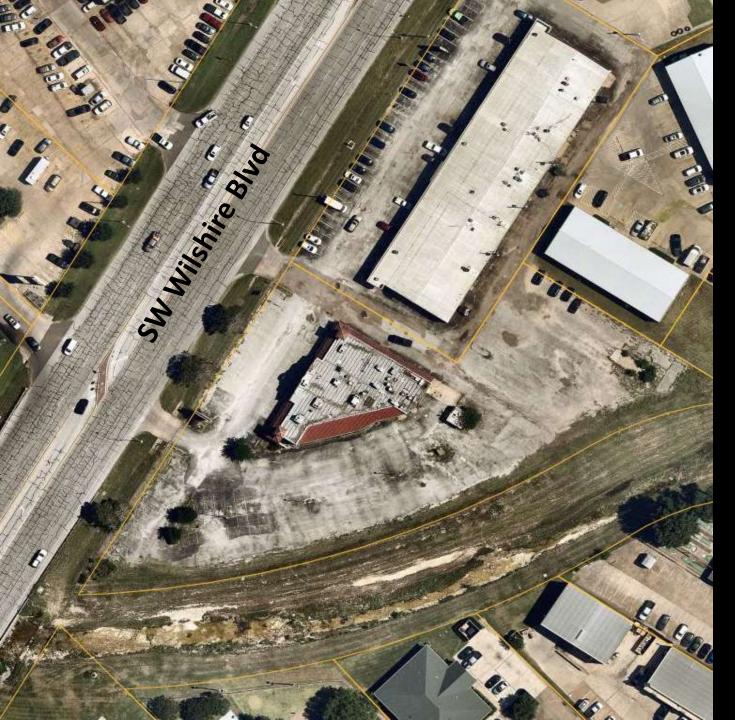

# Wilshire Blvd (SH 174)

Multiple driveway connections with few dedicated right turn lanes - lowers safety and level of service

Staff reviews proposed developments for opportunities to work with developers to consolidate, remove, or improve existing driveway connections

Increased safety and level of service

Former China King Site (Black Rock Coffee)

- Existing driveway identified for removal (not required by TxDOT)
- Existing shared access driveway to be utilized to access two commercial properties
- TxDOT required a right turn lane for development – removing the existing south drive will allow turn lane to function more efficiently