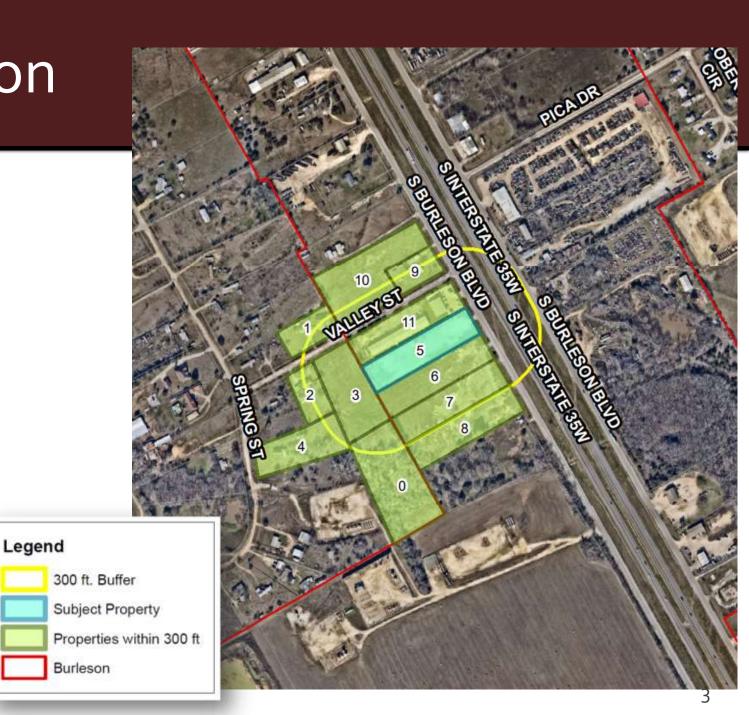

### **Public Hearing Notice**

- Public notices were mailed to property owners (based on current JCAD records) within 300 feet of subject property.
- Published in newspaper.
- Signs posted on the property.
- At this time staff has received no formal opposition