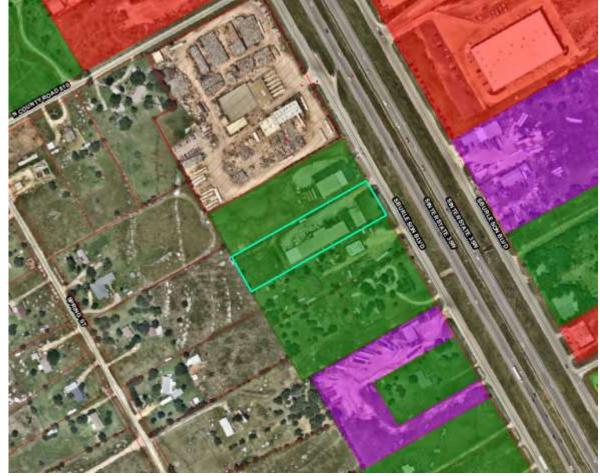

# ZC – 3608 S Burleson

#### **Location:**

3608 S Burleson Blvd

### **Applicant:**

Roger Smeltzer – Applicant

Billy Myers - Owner

### **Item for approval:**

Zoning Change from "A" Agricultural to "C" Commercial for continued commercial development (Case 24-189)



## **Comprehensive Plan**

**Employment Growth Center** 

## **Zoning**

Agricultural





# ZC - 3608 S Burleson

### **Public Hearing Notice**

- Public notices were mailed to property owners (based on current JCAD records) within 300 feet of subject property.
- Published in newspaper.
- Signs posted on the property.
- At this time staff has received no formal opposition



# ZC – 3608 S Burleson

### P&Z Summary

#### **Vote**

Recommended approval unanimously

#### **Discussion**

None

### **Speakers**

Applicant was present and answered the question on the type of business that would be on site.

# ZC - 3608 S Burleson

#### **Staff's Recommendation**

Staff has determined that the requested zoning and use align with the Comprehensive Plan.

Staff recommends approval of a recommendation for a ordinance for a zoning change.