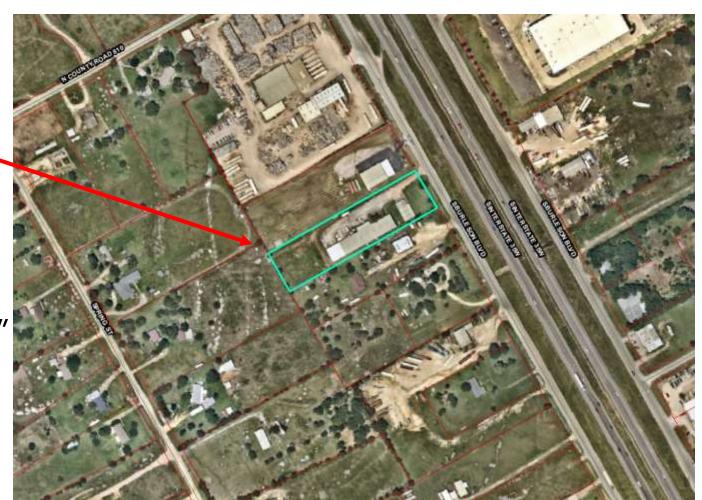

# ZC – 3608 S Burleson

#### **Location:**

3608 S Burleson Blvd

### **Applicant:**

Roger Smeltzer – Applicant

Billy Myers - Owner

### **Item for approval:**

Zoning Change from "A" Agricultural to "C" Commercial for continued commercial development (Case 24-189)



## **Comprehensive Plan**

**Employment Growth Center** 

## **Zoning**

Agricultural





# ZC - 3608 S Burleson

### **Public Hearing Notice**

- Public notices were mailed to property owners (based on current JCAD records) within 300 feet of subject property.
- Published in newspaper.
- Signs posted on the property.
- At this time staff has received no formal opposition



# ZC – 3608 S Burleson

### P&Z Summary

#### **Vote**

Recommended approval unanimously

#### **Discussion**

None

### **Speakers**

Applicant was present and answered the question on the type of business that would be on site.

# ZC - 3608 S Burleson

#### **Staff's Recommendation**

Staff has determined that the requested zoning and use align with the Comprehensive Plan.

Staff recommends approval of a recommend