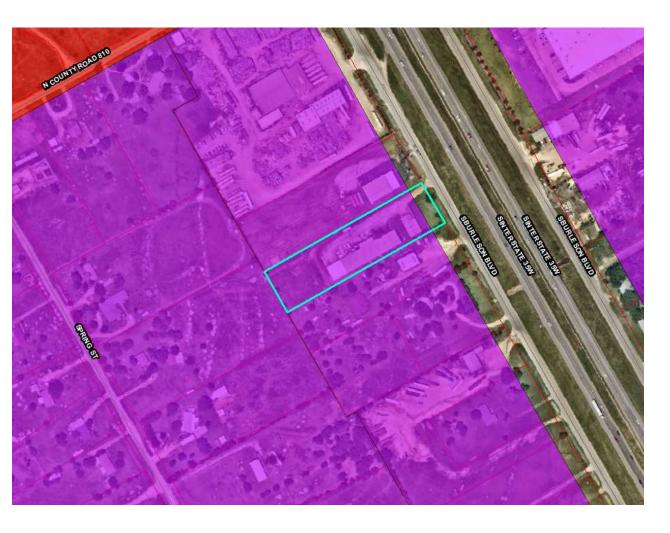

# ZC – 3608 S Burleson

#### **Location:**

3608 S Burleson Blvd

### **Applicant:**

Roger Smeltzer – Applicant

Billy Myers - Owner

### **Item for approval:**

Zoning Change from "A" Agricultural to "C" Commercial for continued commercial development (Case 24-189)



## **Comprehensive Plan**

**Employment Growth Center** 

## **Zoning**

Agricultural





# ZC - 3608 S Burleson

### **Public Hearing Notice**

- Public notices were mailed to property owners (based on current JCAD records) within 300 feet of subject property.
- Published in newspaper.
- Signs posted on the property.
- At this time staff has received no formal opposition



# ZC – 3608 S Burleson

### P&Z Summary

#### **Vote**

Recommended approval unanimously

#### **Discussion**

None

### **Speakers**

Applicant was present and answered the question on the type of business that would be on site.

# ZC - 3608 S Burleson

#### **Staff's Recommendation**

Staff has determined that the requested zoning and use align with the Comprehensive Plan.

Staff recommends approval of a recommendation for a ordinance for a zoning change.