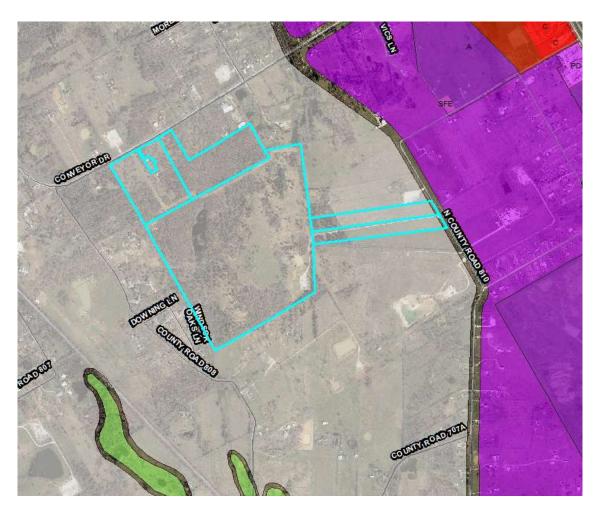

#### **Location:**

- 5828 Conveyor Dr
- 236.36 acres

#### **Applicant:**

Mark Webb Sanjit Bhattacharya

#### **Item for approval:**

Annexation (Case22-073)



### **Comprehensive Plan**

**Future Development** 

### Zoning

N/A – ETJ
Defaults to AG upon annexation





- Applicant has submitted a concurrent zoning request for baseline SFE, Single-family Estate dwelling district standards (minimum 1 acre lots)
- Currently proposing 199 lots and 2 open space lots, with no special conditions, waivers or variances
- Site is proposing access off of FM 917 and CR 810 (shown in red)
- Site will be a gated community with privately maintained streets
- Site will utilize on-site septic (OSSF)



Public Hearing Notice Public notices mailed to property owners within 300 feet of subject property.

Published in newspaper Signs Posted on the property



### **Staff's Recommendation**

- Staff recommends approval of an ordinance for voluntary annexation based on:
- Applicant is proposing one acre lots (SFE zoning)
   with private streets and on site septic
- Several