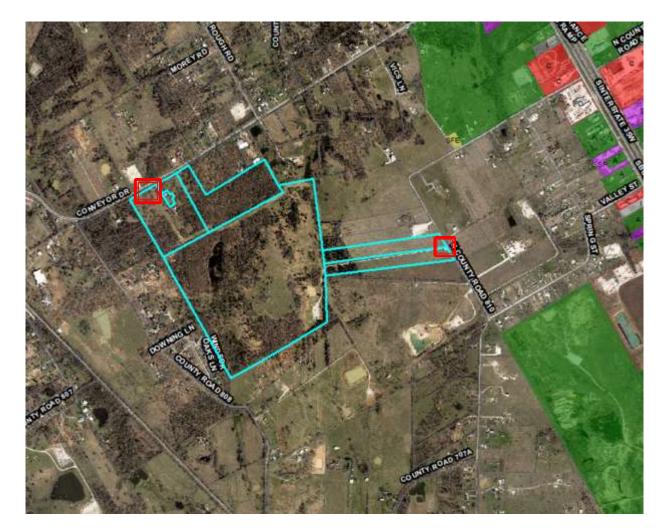

### Zoning

N/A – ETJ
Defaults to AG upon annexation

- Applicant has submitted a concurrent zoning request for baseline SFE, Single-family Estate dwelling district standards (minimum 1 acre lots)
- Currently proposing 199 lots and 2 open space lots, with no special conditions, waivers or variances
- Site is proposing access off of FM 917 and CR 810 (shown in red)
- Site will be a gated community with privately maintained streets
- Site will utilize on-site septic (OSSF)