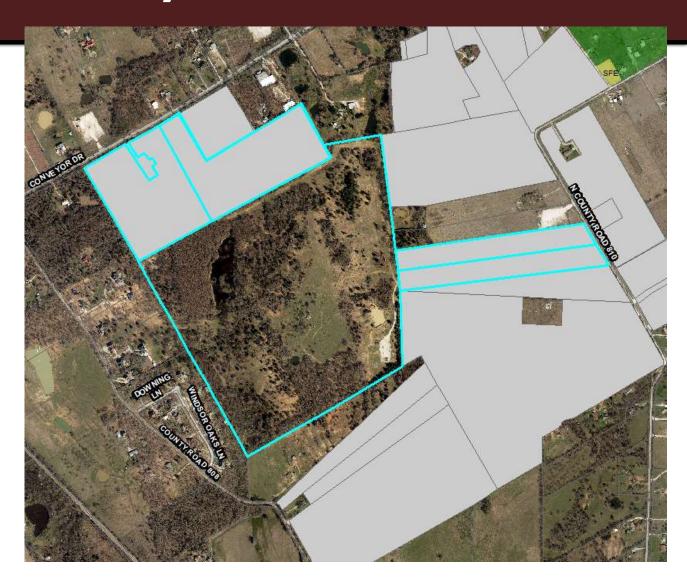

#### **Location:**

- 5828 Conveyor Dr
- 236.36 acres

### Zoning

N/A – ETJ
Defaults to AG upon annexation

- Applicant has submitted a concurrent zoning request for baseline SFE, Single-family Estate dwelling district standards (minimum 1 acre lots)
- Currently proposing 199 lots and 2 open space lots, with no special conditions, waivers or variances
- Site is proposing access off of FM 917 and CR 810 (shown in red)
- Site will be a gated community with privately maintained streets
- Site will utilize on-site septic (OSSF)