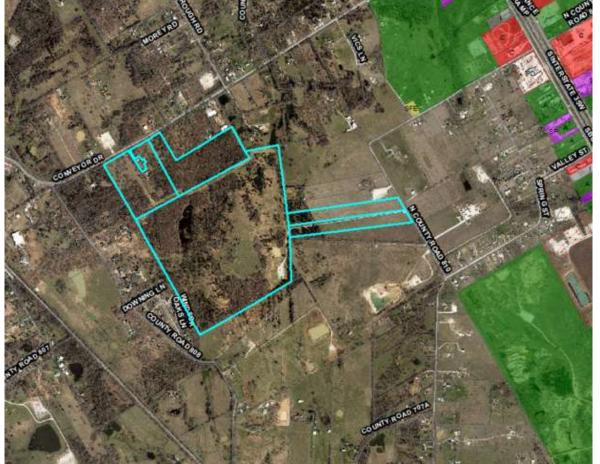

### **Staff's Recommendation**

- Staff recommends approval of an ordinance for voluntary annexation based on:
- Applicant is proposing one acre lots (SFE zoning)
   with private streets and on site septic
- Several tracts under development agreements (shown in gray)