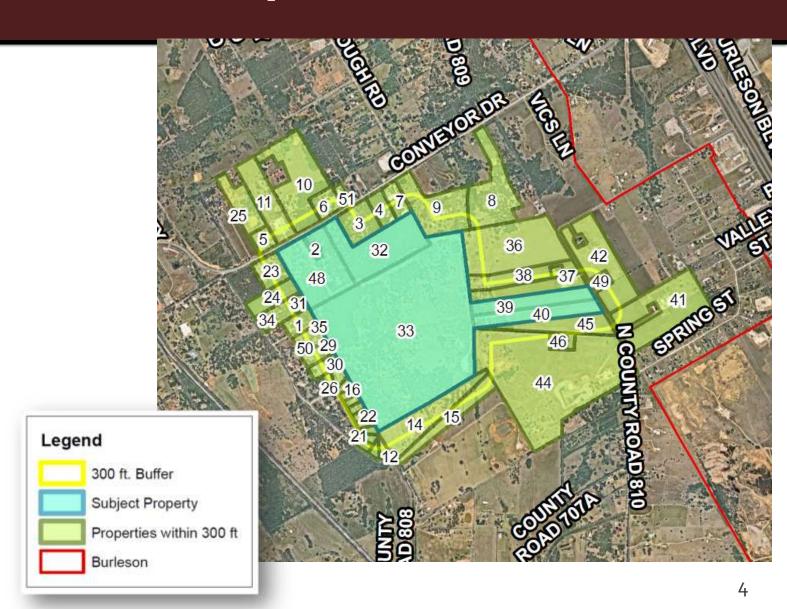

Public Hearing Notice Public notices mailed to property owners within 300 feet of subject property.

Published in newspaper Signs Posted on the property