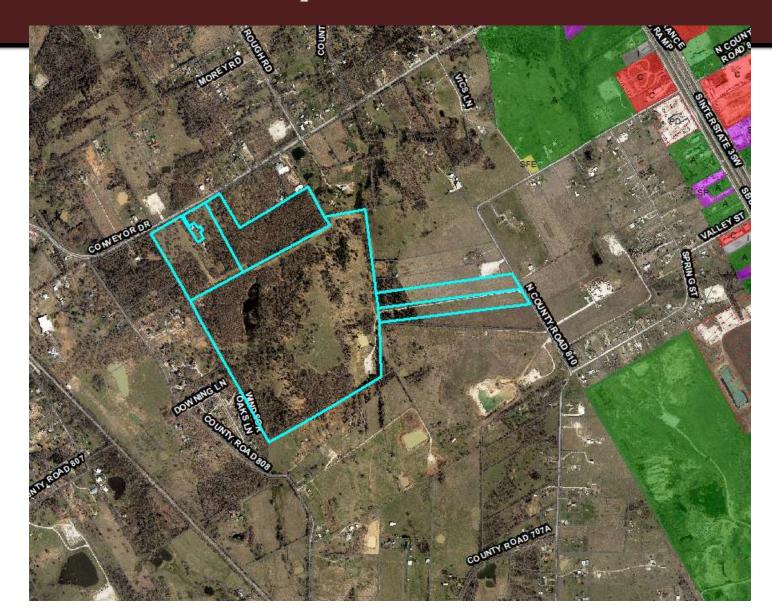

#### **Location:**

- 5828 Conveyor Dr
- 236.36 acres

### Zoning

N/A – ETJ
Defaults to AG upon annexation

- Applicant has submitted a concurrent zoning request for baseline SFE, Single-family Estate dwelling district standards (minimum 1 acre lots)
- Currently proposing 199 lots and 2 open space lots, with no special conditions, waivers or variances
- Site is proposing access off of FM 917 and CR 810 (shown in red)
- Site will be a gated community with privately maintained streets
- Site will utilize on-site septic (OSSF)