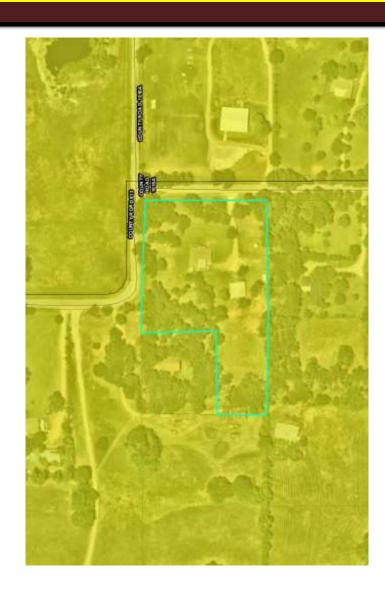

#### **Location:**

• 1709 CR 913

### **Item for approval:**

Zoning Change from "A" Agriculture to "SFE" Single-Family Estate district (Case 24-274).