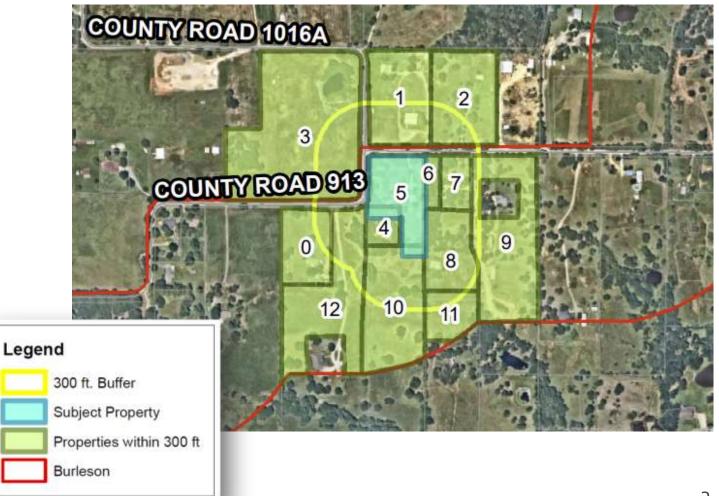

### **Public Hearing Notice**

- Public notices were mailed to property owners (based on current JCAD records) within 300 feet of subject property.
- Published in newspaper.
- Signs posted on the property.
- At this time staff has received no formal opposition