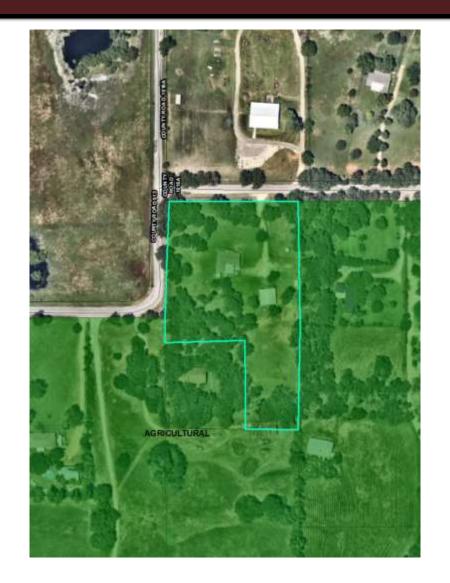

#### **Location:**

• 1709 CR 913

### **Item for approval:**

Zoning Change from "A" Agriculture to "SFE" Single-Family Estate district (Case 24-274).

## **Zoning**

Neighborhoods

Agriculture