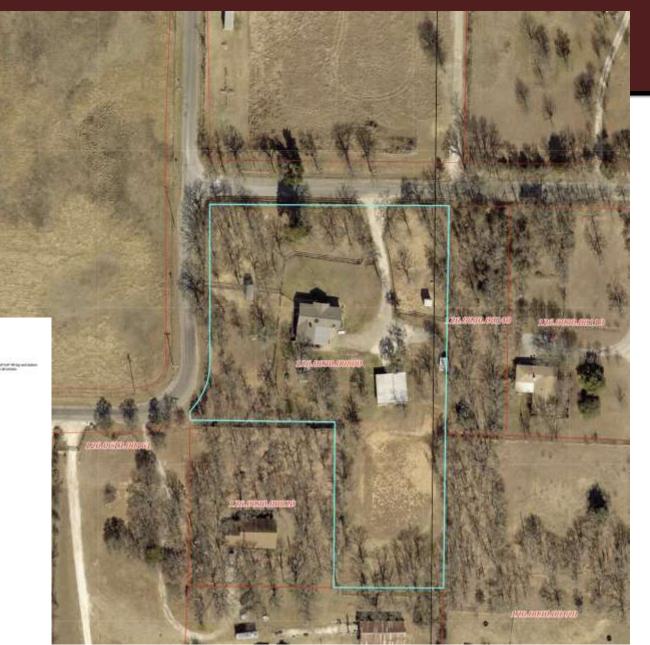

## ZC – 1709 CR 913

#### **Location:**

• 1709 CR 913

### **Item for approval:**

Zoning Change from "A" Agriculture to "SFE" Single-Family Estate district (Case 24-274).