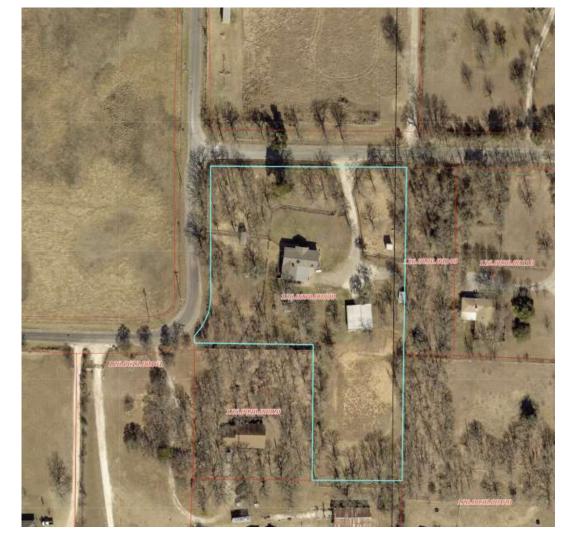

# ZC - 1709 CR 913

#### **Location:**

• 1709 CR 913

### **Item for approval:**

Zoning Change from "A" Agriculture to "SFE" Single-Family Estate district (Case 24-274).