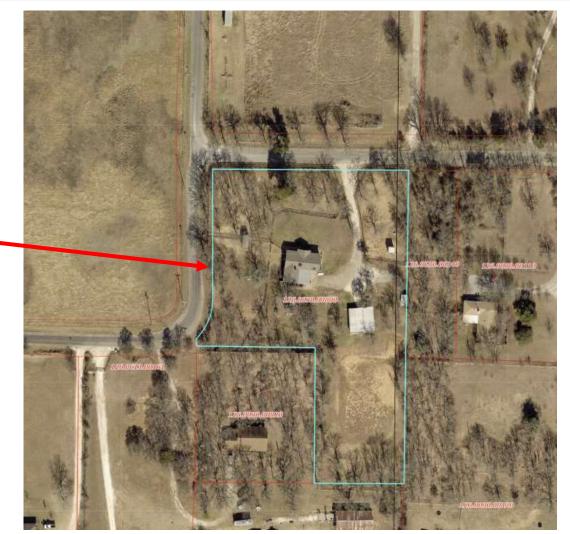

#### **Location:**

• 1709 CR 913

### **Item for approval:**

Zoning Change from "A" Agriculture to "SFE" Single-Family Estate district (Case 24-274).