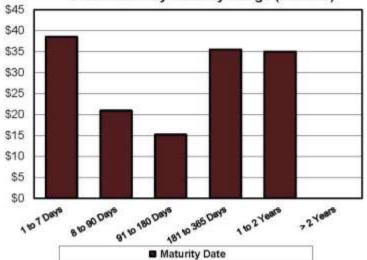

### Investment Holdings March 31, 2025

| Baraninetta -                     | D-ti    | Coupon/  | Maturity | Settlement | Des Malus         | Book                                                                                                                                                                                                                                                                                                                                                                                                                                                                                                                                                                                                                                                                                                                                                                                                                                                                                                                                                                                                                                                                                                                                                                                                                                                                                                                                                                                                                                                                                                                                                                                                                                                                                                                                                                                                                                                                                                                                                                                                                                                                                                                                 | Market |    | Market      | Life   | Viola |
|-----------------------------------|---------|----------|----------|------------|-------------------|--------------------------------------------------------------------------------------------------------------------------------------------------------------------------------------------------------------------------------------------------------------------------------------------------------------------------------------------------------------------------------------------------------------------------------------------------------------------------------------------------------------------------------------------------------------------------------------------------------------------------------------------------------------------------------------------------------------------------------------------------------------------------------------------------------------------------------------------------------------------------------------------------------------------------------------------------------------------------------------------------------------------------------------------------------------------------------------------------------------------------------------------------------------------------------------------------------------------------------------------------------------------------------------------------------------------------------------------------------------------------------------------------------------------------------------------------------------------------------------------------------------------------------------------------------------------------------------------------------------------------------------------------------------------------------------------------------------------------------------------------------------------------------------------------------------------------------------------------------------------------------------------------------------------------------------------------------------------------------------------------------------------------------------------------------------------------------------------------------------------------------------|--------|----|-------------|--------|-------|
| Description                       | Ratings | Discount | Date     | Date       | Par Value         | Value                                                                                                                                                                                                                                                                                                                                                                                                                                                                                                                                                                                                                                                                                                                                                                                                                                                                                                                                                                                                                                                                                                                                                                                                                                                                                                                                                                                                                                                                                                                                                                                                                                                                                                                                                                                                                                                                                                                                                                                                                                                                                                                                | Price  | 0  | Value       | (Days) | Yield |
| Independent Financial Bank Cash   |         | 0.00%    | 04/01/25 | 03/31/25   | \$<br>5,411,214   | \$<br>200 March 100 Ma | 1.00   | 3  | 5,411,214   |        | 0.00% |
| Independent Financial Bank MMA    |         | 4.59%    | 04/01/25 | 03/31/25   | 3,270,770         | 3,270,770                                                                                                                                                                                                                                                                                                                                                                                                                                                                                                                                                                                                                                                                                                                                                                                                                                                                                                                                                                                                                                                                                                                                                                                                                                                                                                                                                                                                                                                                                                                                                                                                                                                                                                                                                                                                                                                                                                                                                                                                                                                                                                                            | 1.00   |    | 3,270,770   | 1      | 4.59% |
| InterBank MMA                     |         | 4.75%    | 04/01/25 | 03/31/25   | 100,395           | 100,395                                                                                                                                                                                                                                                                                                                                                                                                                                                                                                                                                                                                                                                                                                                                                                                                                                                                                                                                                                                                                                                                                                                                                                                                                                                                                                                                                                                                                                                                                                                                                                                                                                                                                                                                                                                                                                                                                                                                                                                                                                                                                                                              | 1.00   |    | 100,395     | 1      | 4.75% |
| InterBank ICS                     |         | 4.65%    | 04/01/25 | 03/31/25   | 5,374,692         | 5,374,692                                                                                                                                                                                                                                                                                                                                                                                                                                                                                                                                                                                                                                                                                                                                                                                                                                                                                                                                                                                                                                                                                                                                                                                                                                                                                                                                                                                                                                                                                                                                                                                                                                                                                                                                                                                                                                                                                                                                                                                                                                                                                                                            | 1.00   |    | 5,374,692   | 1      | 4.65% |
| NexBank IntraFi MMA Savings       | 2020200 | 4.50%    | 04/01/25 | 03/31/25   | 3,406,903         | 3,406,903                                                                                                                                                                                                                                                                                                                                                                                                                                                                                                                                                                                                                                                                                                                                                                                                                                                                                                                                                                                                                                                                                                                                                                                                                                                                                                                                                                                                                                                                                                                                                                                                                                                                                                                                                                                                                                                                                                                                                                                                                                                                                                                            | 1.00   |    | 3,406,903   | 1      | 4.50% |
| TexPool                           | AAAm    | 4.34%    | 04/01/25 | 03/31/25   | 4,158,757         | 4,158,757                                                                                                                                                                                                                                                                                                                                                                                                                                                                                                                                                                                                                                                                                                                                                                                                                                                                                                                                                                                                                                                                                                                                                                                                                                                                                                                                                                                                                                                                                                                                                                                                                                                                                                                                                                                                                                                                                                                                                                                                                                                                                                                            | 1.00   |    | 4,158,757   | 1      | 4.34% |
| LOGIC                             | AAAm    | 4.46%    | 04/01/25 | 03/31/25   | 11,789,037        | 11,789,037                                                                                                                                                                                                                                                                                                                                                                                                                                                                                                                                                                                                                                                                                                                                                                                                                                                                                                                                                                                                                                                                                                                                                                                                                                                                                                                                                                                                                                                                                                                                                                                                                                                                                                                                                                                                                                                                                                                                                                                                                                                                                                                           | 1.00   |    | 11,789,037  | 1      | 4.46% |
| FHLB                              | Aaa/AA+ | 0.00%    | 04/04/25 | 10/09/24   | 5,000,000         | 4,997,606                                                                                                                                                                                                                                                                                                                                                                                                                                                                                                                                                                                                                                                                                                                                                                                                                                                                                                                                                                                                                                                                                                                                                                                                                                                                                                                                                                                                                                                                                                                                                                                                                                                                                                                                                                                                                                                                                                                                                                                                                                                                                                                            | 99.95  |    | 4,997,570   | 4      | 4.40% |
| East West Bank CD                 |         | 5.26%    | 04/23/25 | 04/23/24   | 5,253,339         | 5,253,339                                                                                                                                                                                                                                                                                                                                                                                                                                                                                                                                                                                                                                                                                                                                                                                                                                                                                                                                                                                                                                                                                                                                                                                                                                                                                                                                                                                                                                                                                                                                                                                                                                                                                                                                                                                                                                                                                                                                                                                                                                                                                                                            | 100.00 |    | 5,253,339   | 23     | 5.40% |
| East West Bank CD                 |         | 5.25%    | 05/28/25 | 06/14/24   | 5,213,707         | 5,213,707                                                                                                                                                                                                                                                                                                                                                                                                                                                                                                                                                                                                                                                                                                                                                                                                                                                                                                                                                                                                                                                                                                                                                                                                                                                                                                                                                                                                                                                                                                                                                                                                                                                                                                                                                                                                                                                                                                                                                                                                                                                                                                                            | 100.00 |    | 5,213,707   | 58     | 5.39% |
| East West Bank CD                 |         | 5.28%    | 06/02/25 | 06/04/24   | 10,445,115        | 10,445,115                                                                                                                                                                                                                                                                                                                                                                                                                                                                                                                                                                                                                                                                                                                                                                                                                                                                                                                                                                                                                                                                                                                                                                                                                                                                                                                                                                                                                                                                                                                                                                                                                                                                                                                                                                                                                                                                                                                                                                                                                                                                                                                           | 100.00 |    | 10,445,115  | 63     | 5.42% |
| East West Bank CD                 |         | 5.25%    | 07/02/25 | 06/17/24   | 5.211.458         | 5,211,458                                                                                                                                                                                                                                                                                                                                                                                                                                                                                                                                                                                                                                                                                                                                                                                                                                                                                                                                                                                                                                                                                                                                                                                                                                                                                                                                                                                                                                                                                                                                                                                                                                                                                                                                                                                                                                                                                                                                                                                                                                                                                                                            | 100.00 |    | 5,211,458   | 93     | 5.39% |
| East West Bank CD                 |         | 4.22%    | 08/14/25 | 03/14/25   | 5,010,416         | 5,010,416                                                                                                                                                                                                                                                                                                                                                                                                                                                                                                                                                                                                                                                                                                                                                                                                                                                                                                                                                                                                                                                                                                                                                                                                                                                                                                                                                                                                                                                                                                                                                                                                                                                                                                                                                                                                                                                                                                                                                                                                                                                                                                                            | 100.00 |    | 5.010.416   | 136    | 4.31% |
| USTN                              | Aaa/AA+ | 2.00%    | 08/15/25 | 10/09/24   | 5,000,000         | 4,958,217                                                                                                                                                                                                                                                                                                                                                                                                                                                                                                                                                                                                                                                                                                                                                                                                                                                                                                                                                                                                                                                                                                                                                                                                                                                                                                                                                                                                                                                                                                                                                                                                                                                                                                                                                                                                                                                                                                                                                                                                                                                                                                                            | 99.14  |    | 4,957,031   | 137    | 4.29% |
| USTN                              | Aaa/AA+ | 5.00%    | 10/31/25 | 04/24/24   | 5,000,000         | 4,998,795                                                                                                                                                                                                                                                                                                                                                                                                                                                                                                                                                                                                                                                                                                                                                                                                                                                                                                                                                                                                                                                                                                                                                                                                                                                                                                                                                                                                                                                                                                                                                                                                                                                                                                                                                                                                                                                                                                                                                                                                                                                                                                                            | 100.45 |    | 5,022,656   | 214    | 5.04% |
| USTN                              | Aaa/AA+ | 4.88%    | 11/30/25 | 10/09/24   | 10,000,000        | 10.044.799                                                                                                                                                                                                                                                                                                                                                                                                                                                                                                                                                                                                                                                                                                                                                                                                                                                                                                                                                                                                                                                                                                                                                                                                                                                                                                                                                                                                                                                                                                                                                                                                                                                                                                                                                                                                                                                                                                                                                                                                                                                                                                                           | 100.45 |    | 10,044,531  | 244    | 4.18% |
| American Nat'l Bank & Trust CD    |         | 4.70%    | 01/25/26 | 07/25/24   | 15,475,831        | 15,475,831                                                                                                                                                                                                                                                                                                                                                                                                                                                                                                                                                                                                                                                                                                                                                                                                                                                                                                                                                                                                                                                                                                                                                                                                                                                                                                                                                                                                                                                                                                                                                                                                                                                                                                                                                                                                                                                                                                                                                                                                                                                                                                                           | 100.00 |    | 15,475,831  | 300    | 4.80% |
| BOK Financial CDARS               |         | 4.11%    | 03/19/26 | 03/20/25   | 5,006,768         | 5,006,768                                                                                                                                                                                                                                                                                                                                                                                                                                                                                                                                                                                                                                                                                                                                                                                                                                                                                                                                                                                                                                                                                                                                                                                                                                                                                                                                                                                                                                                                                                                                                                                                                                                                                                                                                                                                                                                                                                                                                                                                                                                                                                                            | 100.00 |    | 5,006,768   | 353    | 4.20% |
| FFCB                              | Aaa/AA+ | 4.88%    | 04/15/26 | 04/24/24   | 5,000,000         | 4,995,678                                                                                                                                                                                                                                                                                                                                                                                                                                                                                                                                                                                                                                                                                                                                                                                                                                                                                                                                                                                                                                                                                                                                                                                                                                                                                                                                                                                                                                                                                                                                                                                                                                                                                                                                                                                                                                                                                                                                                                                                                                                                                                                            | 100.76 |    | 5,038,128   | 380    | 4.96% |
| FFCB                              | Aaa/AA+ | 4.88%    | 06/12/26 | 06/25/24   | 5,000,000         | 5,005,519                                                                                                                                                                                                                                                                                                                                                                                                                                                                                                                                                                                                                                                                                                                                                                                                                                                                                                                                                                                                                                                                                                                                                                                                                                                                                                                                                                                                                                                                                                                                                                                                                                                                                                                                                                                                                                                                                                                                                                                                                                                                                                                            | 100.95 |    | 5,047,689   | 438    | 4.78% |
| USTN                              | Aaa/AA+ | 3.75%    | 08/31/26 | 10/29/24   | 5,000,000         | 4,973,614                                                                                                                                                                                                                                                                                                                                                                                                                                                                                                                                                                                                                                                                                                                                                                                                                                                                                                                                                                                                                                                                                                                                                                                                                                                                                                                                                                                                                                                                                                                                                                                                                                                                                                                                                                                                                                                                                                                                                                                                                                                                                                                            | 99.70  |    | 4.984.766   | 518    | 4.14% |
| USTN                              | Aaa/AA+ | 4.63%    | 10/15/26 | 11/21/24   | 5,000,000         | 5,024,594                                                                                                                                                                                                                                                                                                                                                                                                                                                                                                                                                                                                                                                                                                                                                                                                                                                                                                                                                                                                                                                                                                                                                                                                                                                                                                                                                                                                                                                                                                                                                                                                                                                                                                                                                                                                                                                                                                                                                                                                                                                                                                                            | 100.99 |    | 5.049.609   | 563    | 4.29% |
| FAMCA                             | Aaa/AA+ | 4.23%    | 12/23/26 | 12/23/24   | 10,000,000        | 10,000,000                                                                                                                                                                                                                                                                                                                                                                                                                                                                                                                                                                                                                                                                                                                                                                                                                                                                                                                                                                                                                                                                                                                                                                                                                                                                                                                                                                                                                                                                                                                                                                                                                                                                                                                                                                                                                                                                                                                                                                                                                                                                                                                           | 100.09 |    | 10,009,093  | 632    | 4.23% |
| American Nat'l Bank & Trust CDARS | , 10017 | 4.05%    | 03/25/27 | 03/27/25   | 5,002,775         | 5,002,775                                                                                                                                                                                                                                                                                                                                                                                                                                                                                                                                                                                                                                                                                                                                                                                                                                                                                                                                                                                                                                                                                                                                                                                                                                                                                                                                                                                                                                                                                                                                                                                                                                                                                                                                                                                                                                                                                                                                                                                                                                                                                                                            | 100.00 |    | 5,002,775   | 724    | 4.13% |
| Total Portfolio                   |         |          |          | 8          | \$<br>145,131,176 | \$<br>145,129,998                                                                                                                                                                                                                                                                                                                                                                                                                                                                                                                                                                                                                                                                                                                                                                                                                                                                                                                                                                                                                                                                                                                                                                                                                                                                                                                                                                                                                                                                                                                                                                                                                                                                                                                                                                                                                                                                                                                                                                                                                                                                                                                    |        | \$ | 145,282,250 | 223    | 4.47% |
|                                   |         |          |          |            |                   |                                                                                                                                                                                                                                                                                                                                                                                                                                                                                                                                                                                                                                                                                                                                                                                                                                                                                                                                                                                                                                                                                                                                                                                                                                                                                                                                                                                                                                                                                                                                                                                                                                                                                                                                                                                                                                                                                                                                                                                                                                                                                                                                      |        |    |             | (1)    | (2)   |