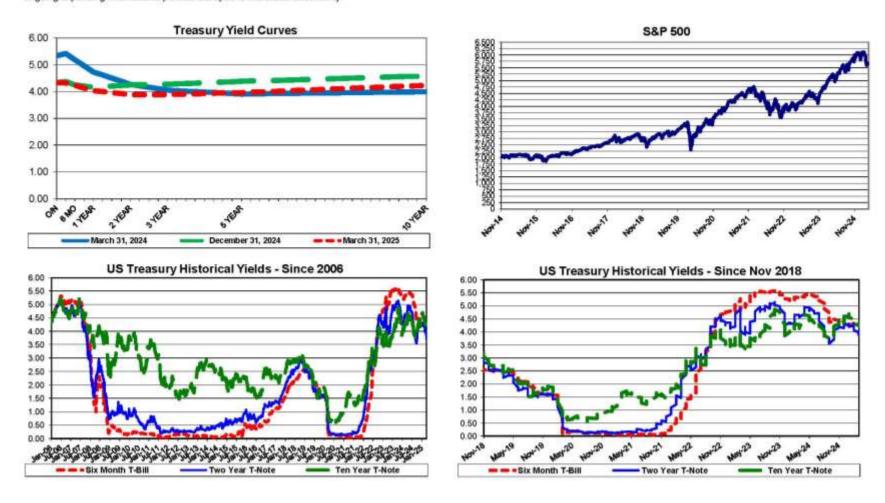

The Federal Open Market Committee (FOMC) kept the Fed Funds target range at 4.25% - 4.50% (Effective Fed Funds trade +/-4.33%). Expectations for additional rate cuts are volatile with current estimates at four 0.25% cuts projected during 2025. March Non-Farm Payroll increased to +228k new jobs, but the Three Month Rolling Average decreased to +152k (from the previous +200k). Fourth Quarter 2024 final GDP ticked up to +2.4% with 2.8% expansion for all of 2024. The S&P 500 Stock Index dipped +/-3% in March to under 5.600. The yield curve flattened with a slight checkmark shape. Crude Oil bounced +/- \$70 per barrel. Inflation remains above the FOMC 2% target (Core PCE +/-2.8% and Core CPI +/-3.1%). Declining global economic outlook and ongoing/expanding international political disruptions increases uncertainty.