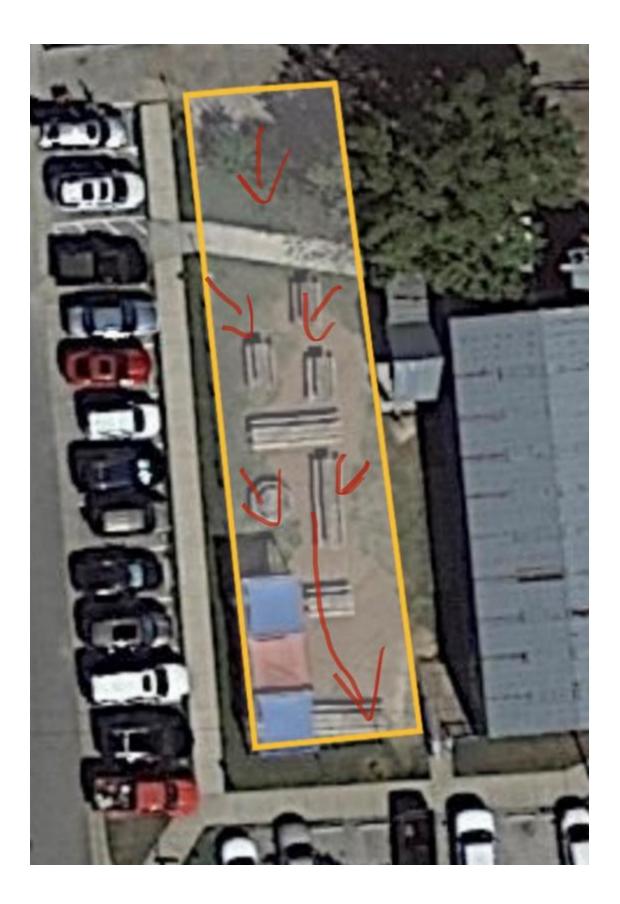

## 137 S Wilson St (Artificial Turf Request)

Details provided by the applicant:

**Flow / Run off**: We will be grading all drainage to bufford side of the lot. Grade work will be performed this week with additional crushed granite as a prep for the turf. Water will run same with turf as it would without the turf. During the last rain storms it drained fairly close to where we want it too so it won't be much more of a difference then now we will just level out the ponding areas and push them to the current drain pathway!

Location: Front of site in outside seating area

Total Area to be Turf: 0.10 Acres

**Reason / Justification**: Crushed granite is what is currently there and tracks in a lot of dirt and is a maintenance issue typically. Being a restaurant we want it to be clean and free of all debris and dirt. The turf was a good fit for what we are trying to accomplish! We enjoy the plaza and being able to sit down on the ground and watch music and enjoy the weather and want to replicate that.