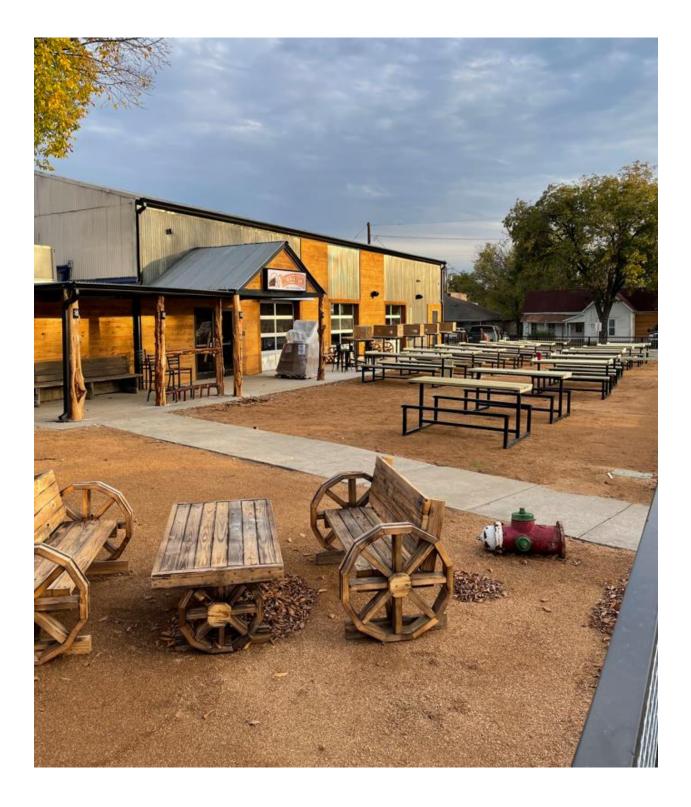

Location: Front of site in outside seating area

Total Area to be Turf: 0.10 Acres

**Reason / Justification**: Crushed granite is what is currently there and tracks in a lot of dirt and is a maintenance issue typically. Being a restaurant we want it to be clean and free of all debris and dirt. The turf was a good fit for what we are trying to accomplish! We enjoy the plaza and being able to sit down on the ground and watch music and enjoy the weather and want to replicate that.