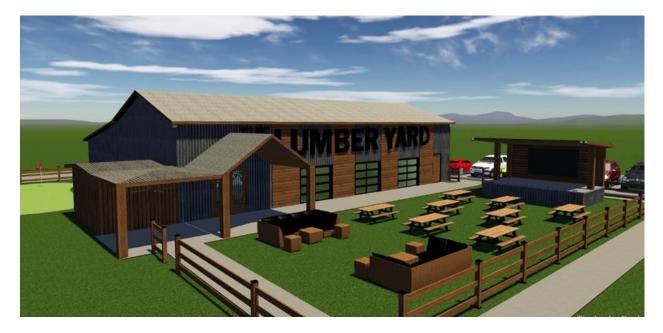

Location: Front of site in outside seating area

Total Area to be Turf: 0.10 Acres

**Reason / Justification**: Crushed granite is what is currently there and tracks in a lot of dirt and is a maintenance issue typically. Being a restaurant we want it to be clean and free of all debris and dirt. The turf was a good fit for what we are trying to accomplish! We enjoy the plaza and being able to sit down on the ground and watch music and enjoy the weather and want to replicate that.