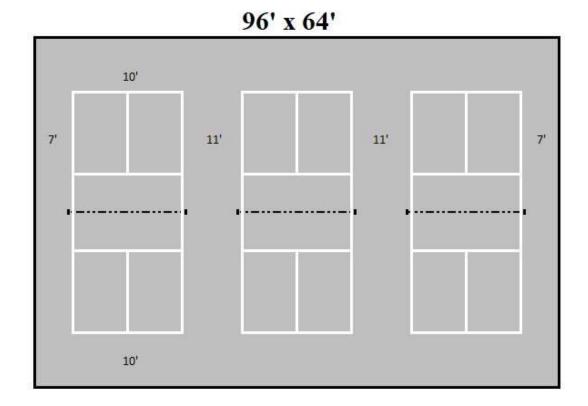

#### **Pickleball Court**

- 3 Pickleball courts
- 8 foot tall fencing with windscreen
- 3 permanent nets

### Pickleball Courts

# 3 Vendors Provided Quotes to verify getting best price from BuyBoard quote from Dobbs Tennis Courts LLC

- Quote Range
  - High:\$185,181.00
  - Low: \$144,470.00
- Recommended Award: Dobbs Tennis Courts LLC for \$144,470.00