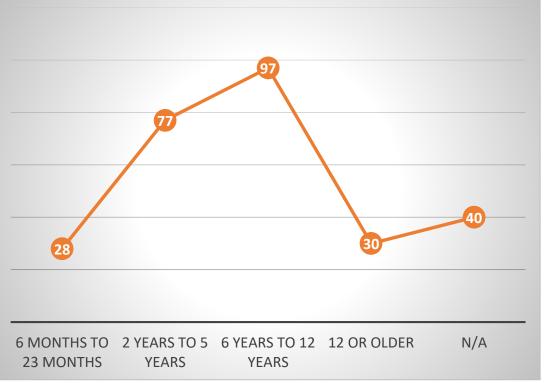

## How often do you visit Meadowcrest Park?

Do you bring children to Meadowcrest Park? For example, grandparents, parents, caregiver, etc.

What are the ages of the children you bring to the park?

What type of play equipment do the children in your household most enjoy? Please select your top 3.