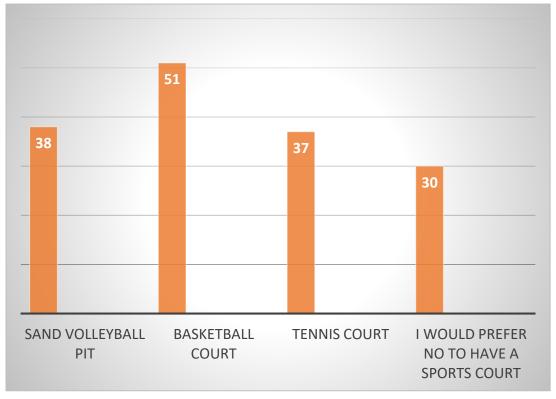

- Additional requests made for items: Dog Park, fitness equipment, outdoor activities for adults, more seating (tables and benches), more shade, trees, skate park, repairs to drainage issues, improvements to open space by adding turf
- Total Response: 402 responses

#### Are you a Burleson Resident?



## How often do you visit Meadowcrest Park?





Do you bring children to Meadowcrest Park? For example, grandparents, parents, caregiver, etc.



What are the ages of the children you bring to the park?





What type of play equipment do the children in your household most enjoy? Please select your top 3.





Based on community feedback, staff is considering a Pickleball court for this park. Do you support this?



# If not a Pickleball court, what type of court would you like to see?





#### Are you a Burleson Resident?



# If you're a Burleson resident, do you live in the Meadowcrest Park neighborhood?





Playground renderings for second round of public engagement



# Which playground option would you like to see at Meadowcrest Park?





# Option 3

### Playground features include:

#### Swings

- 1 inclusive seat
- 1 playshare seat
- · 2 saddle swings

#### Slides

- 1 double slide
- 1 larger slide

Ladders, Bridges, and Platforms

• n/a

### Climbing ropes or walls

Climbing rope ladder

### Free standing equipment

- Spin max pod
- 2 bay swing sets

### Imaginative or sensory play elements

- 5 flower musical pieces
- Tuned drums
- Butterfly photo station

#### **Inclusive features**

- 1 inclusive swing seat
- Spin max pod
- Transfer steps solid step access