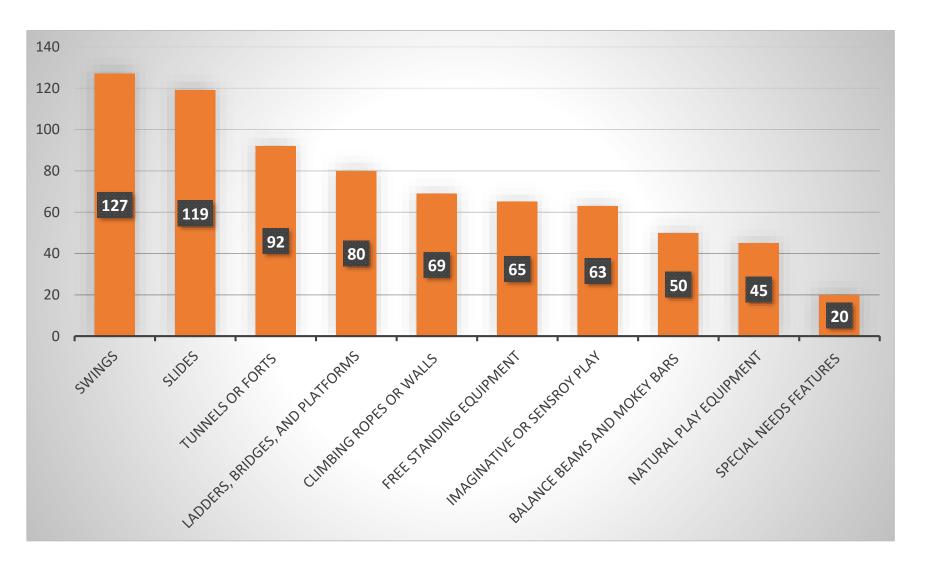

## How often do you visit Meadowcrest Park?

Do you bring children to Meadowcrest Park? For example, grandparents, parents, caregiver, etc.

What are the ages of the children you bring to the park?

What type of play equipment do the children in your household most enjoy? Please select your top 3.