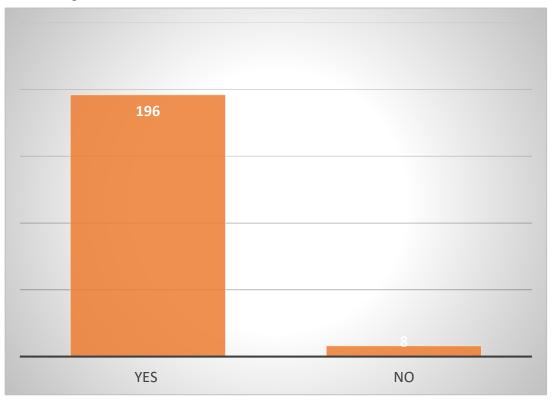

#### Are you a Burleson Resident?

### Survey Data

- Survey 1: 206 responses, open from October 30-November 20
  - Additional requests made for items: Increased lighting, exercise equipment replacement, security cameras, sod to add green space, and more trees
- Survey 2: 196 responses, open from January 16-January 28
  - Additional requests made for items: Dog Park, fitness equipment, outdoor activities for adults, more seating (tables and benches), more shade, trees, skate park, repairs to drainage issues, improvements to open space by adding turf
- Total Response: 402 responses