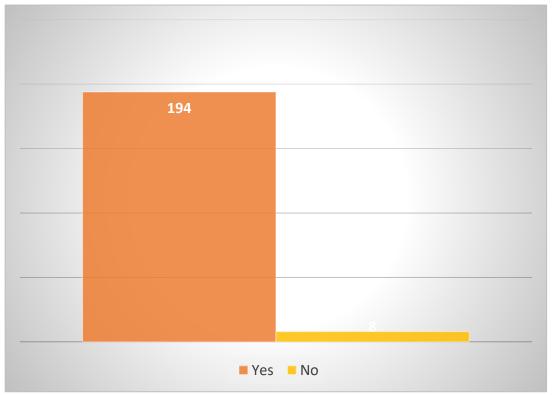

Based on community feedback, staff is considering a Pickleball court for this park. Do you support this?