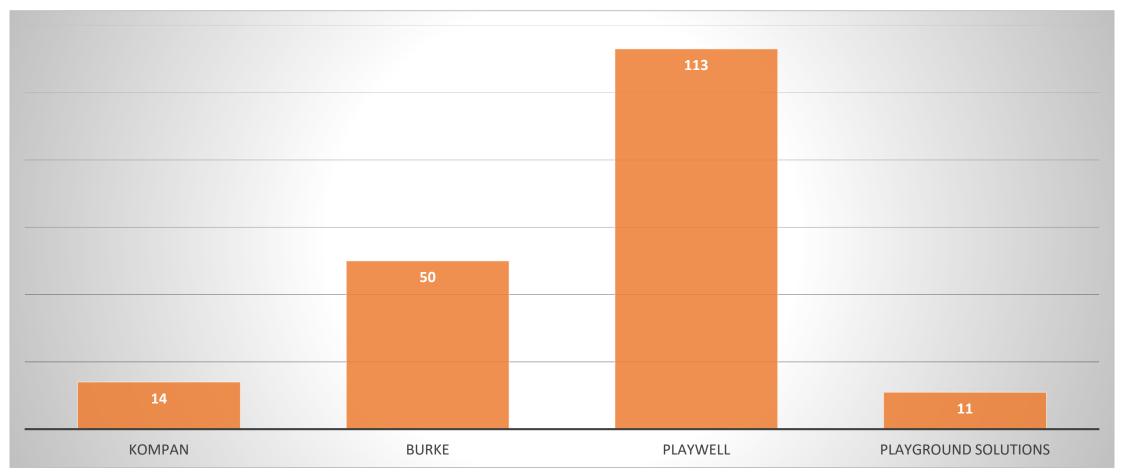

onses

#### Are you a Burleson Resident?



## How often do you visit Meadowcrest Park?





Do you bring children to Meadowcrest Park? For example, grandparents, parents, caregiver, etc.



What are the ages of the children you bring to the park?





What type of play equipment do the children in your household most enjoy? Please select your top 3.





Based on community feedback, staff is considering a Pickleball court for this park. Do you support this?



# If not a Pickleball court, what type of court would you like to see?





#### Are you a Burleson Resident?



# If you're a Burleson resident, do you live in the Meadowcrest Park neighborhood?





Playground renderings for second round of public engagement



# Which playground option would you like to see at Meadowcrest Park?





# Option 3

### Playground features include:

#### Swings

- 1 inclusive seat
- 1 playshare seat
- · 2 saddle swings

#### Slides

- 1 double slide
- 1 larger slide

Ladders, Bridges, and Platforms

• n/a

### Climbing ropes or walls

Climbing rope ladder

### Free standing equipment

- Spin max pod
- 2 bay swing sets

### Imaginative or sensory play elements

- 5 flower musical pieces
- Tuned drums
- Butterfly photo station

#### **Inclusive features**

- 1 inclusive swing seat
- Spin max pod
- Transfer steps solid step access to slide platform
- Swing with saucer seat

#### Shade

- Shade over benches
- Integrated structure shading
- Shade over swing set







### Sports Court and Lighting

#### **Pickleball Court**

- 3 Pickleball courts
- 8 foot tall fencing with windscreen
- 3 pe