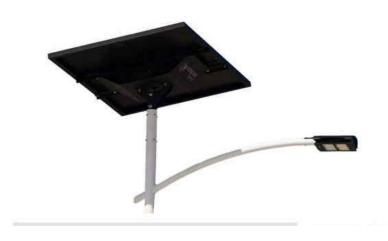

e seat
- · 2 saddle swings

#### Slides

- 1 double slide
- 1 larger slide

Ladders, Bridges, and Platforms

• n/a

### Climbing ropes or walls

Climbing rope ladder

### Free standing equipment

- Spin max pod
- 2 bay swing sets

### Imaginative or sensory play elements

- 5 flower musical pieces
- Tuned drums
- Butterfly photo station

#### **Inclusive features**

- 1 inclusive swing seat
- Spin max pod
- Transfer steps solid step access to slide platform
- Swing with saucer seat

#### Shade

- Shade over benches
- Integrated structure shading
- Shade over swing set







### Sports Court and Lighting

#### **Pickleball Court**

- 3 Pickleball courts
- 8 foot tall fencing with windscreen
- 3 permanent nets





### Sports Court and Lighting

#### **Solar Lighting**

• 2- 20 foot poles







# Budget-\$400,000

- Playground- \$220,000.00
- Pickleball Court- \$144,470.00
- Lighting- \$7,748.00
- Accessibility path to Pickleball court-\$5,000
- Total-\$377,218.00





### Pickleball Courts

# 3 Vendors Provided Quotes to verify getting best price from BuyBoard quote from Dobbs Tennis Courts LLC

- Quote Range
  - High:\$185,181.00
  - Low: \$144,470.00
- Recommended Award: Dobbs Tennis Courts LLC for \$144,470.00

#### **Council Direction**

Award: Dobbs Tennis Courts LLC for \$144,470.00

Deny: Dobbs Tennis Courts LLC for \$144,470.00