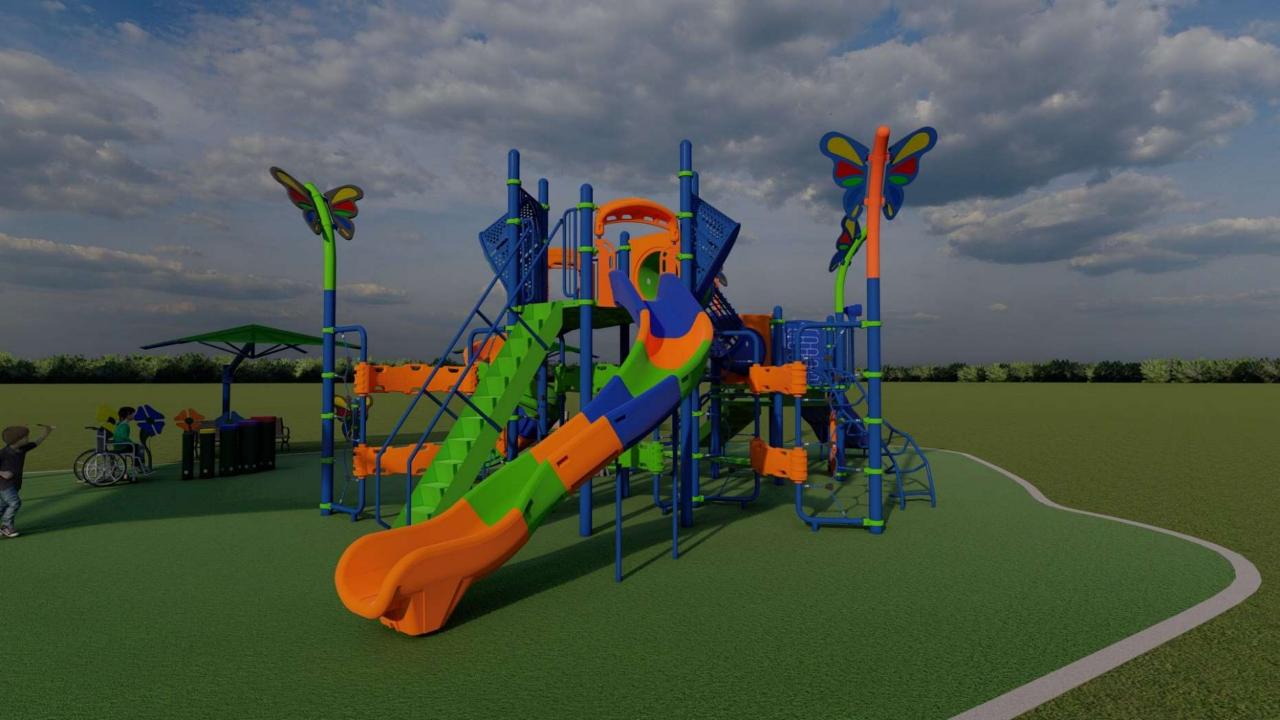

# If you're a Burleson resident, do you live in the Meadowcrest Park neighborhood?

Playground renderings for second round of public engagement

# Which playground option would you like to see at Meadowcrest Park?

# Option 3

### Playground features include:

#### Swings

- 1 inclusive seat
- 1 playshare seat
- · 2 saddle swings

#### Slides

- 1 double slide
- 1 larger slide

Ladders, Bridges, and Platforms

• n/a

### Climbing ropes or walls

Climbing rope ladder

### Free standing equipment

- Spin max pod
- 2 bay swing sets

### Imaginative or sensory play elements

- 5 flower musical pieces
- Tuned drums
- Butterfly photo station

#### **Inclusive features**

- 1 inclusive swing seat
- Spin max pod
- Transfer steps solid step access to slide platform
- Swing with saucer seat

#### Shade

- Shade over benches
- Integrated structure shading
- Shade over swing set