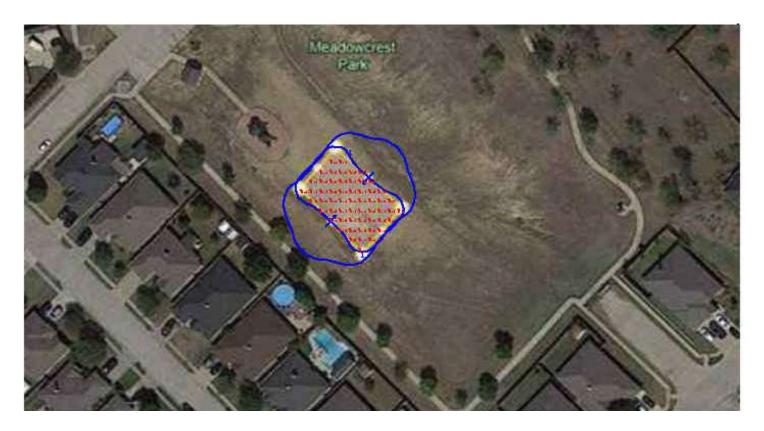

### Meadowcrest Park

February 15, 2024- Park Board

Staff Presenter: Daniel Shafer, Interim Deputy Director of Parks

### Background

- Meadowcrest Park has been approved as a 2024 project in the Parks Capital Improvement Program
- This project has been budgeted with \$400,000
- Public engagement was completed utilizing the format approved by City Council
- 2 Rounds of surveys have been completed to determine what features and improvements should be included in final design
- 9 playground manufacturers submitted concepts based on survey and staff feedback with project budgets in mind
- 4 concepts were sent to the community for voting
- Pickleball Court installation was supported by community vote for sports court surface