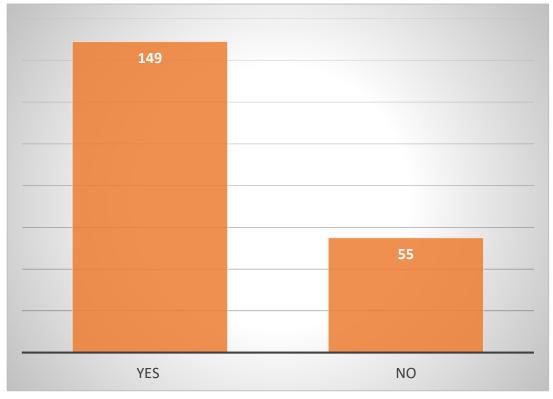

#### Are you a Burleson Resident?

## How often do you visit Meadowcrest Park?

Do you bring children to Meadowcrest Park? For example, grandparents, parents, caregiver, etc.

What are the ages of the children you bring to the park?

What type of play equipment do the children in your household most enjoy? Please select your top 3.