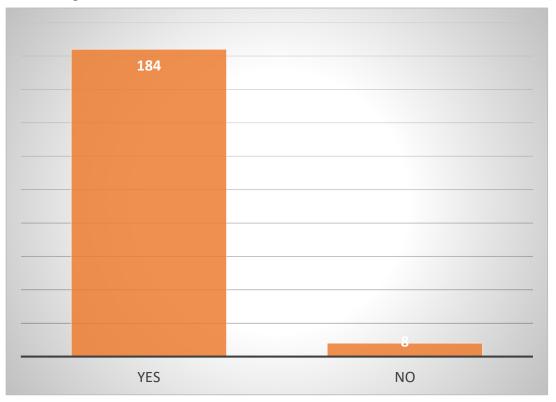

Based on community feedback, staff is considering a Pickleball court for this park. Do you support this?