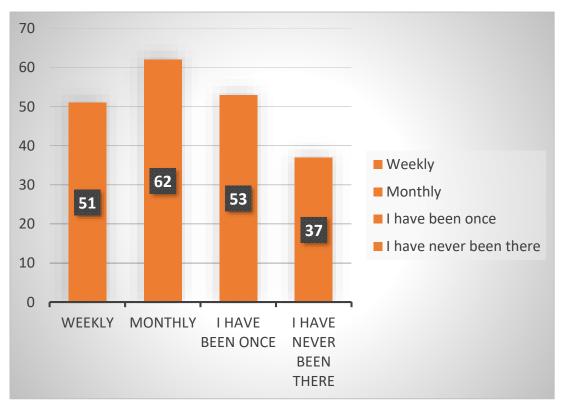

## How often do you visit Meadowcrest Park?

Do you bring children to Meadowcrest Park? For example, grandparents, parents, caregiver, etc.

What are the ages of the children you bring to the park?

What type of play equipment do the children in your household most enjoy? Please select your top 3.