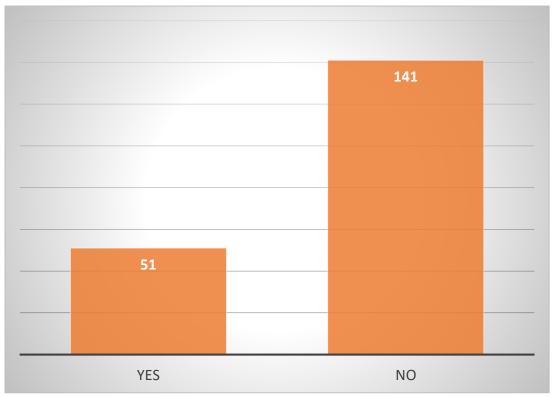

Based on community feedback, staff is considering a Pickleball court for this park. Do you support this?