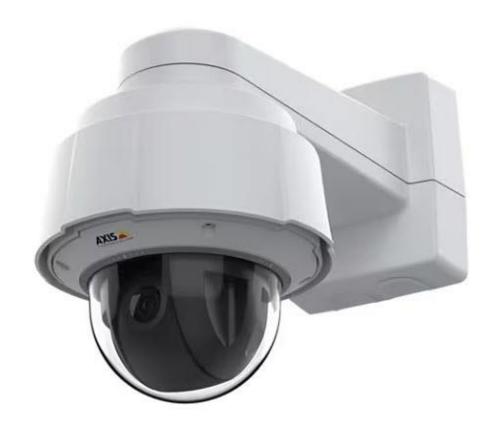

### Camera Features

- 360 camera hung within dome on bottom
- PTZ (Pan-tilt-zoom) with high resolution
- Zoom capability
- Ability to see at night