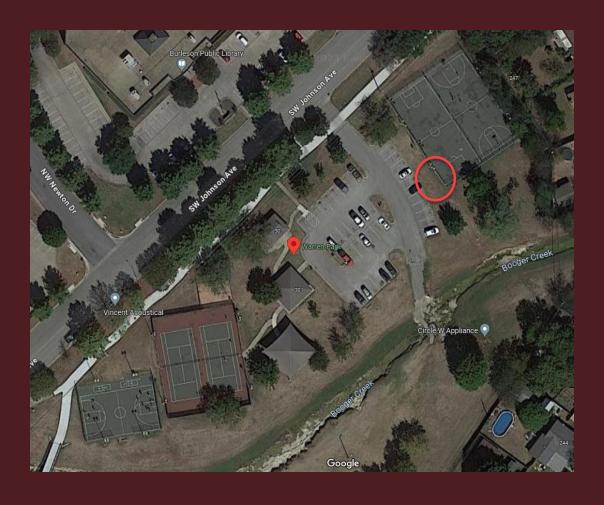

### Warren Park

301 SW Johnson Ave

#### Self Initiated – 164 Calls

- 57 in 2021; 107 in 2022
- The most common call types are:
  - Suspicious Vehicle (55)
  - Traffic Violation (51)
  - Close Patrol (18)
  - PR Contact (12)
  - Suspicious Person (7)

#### <u>Citizen Initiated – 60 Calls</u>

- 20 in 2021; 40 in 2022
- The most common call types are:
  - Phone Call Investigation (10)
  - Juvenile Contact (7)
  - Welfare Check (6)
  - Found Property (5)
  - Fight (4)
  - Suspicious Person (4)

#### **Crime Reports**

- 1 Burglary of Motor Vehicle
- 1 Fraud
- 3 Criminal Mischief
- 1 Drugs
- 2 All Other Crimes
- 8 Non-Criminal Reports

## Warren Park