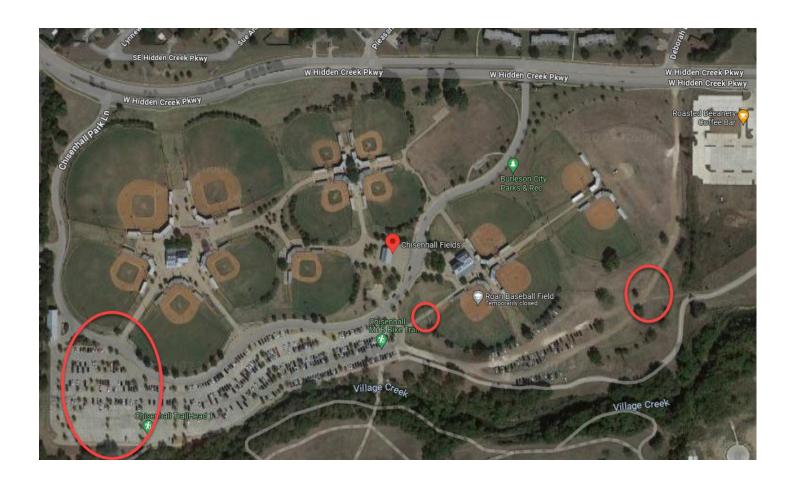

### Chisenhall Sports Complex

500 W Hidden Creek Pkwy

#### **Crime Reports**

- 2 Simple Assault
- 11 Burglary Of Motor Vehicle
- 1 Criminal Mischief
- 1 Drugs
- 1 Disorderly Conduct
- 1 All Other Crime
- 4 Non-Criminal Reports

#### <u>Self Initiated – 767 Calls</u>

- 421 in 2021; 346 in 2022
- Most Common Call Types:
  - Close Patrol (522)
  - Suspicious Vehicle (71)
  - Traffic Violation (45)
  - Neighborhood Patrol (34)
  - Investigation (17)

#### <u>Citizen Initiated – 114 Calls</u>

- 54 in 2021; 60 in 2022
- Most Common Call Types:
  - City Ordinance Violation (13)
  - Burglary of Motor Vehicle (11)
  - Phone Call Investigation (8)
  - Reckless Driver (7)
  - Stolen Vehicle (6)
  - Suspicious Person (6)
  - Parking Violation (6)

# Chisenhall Sports Complex