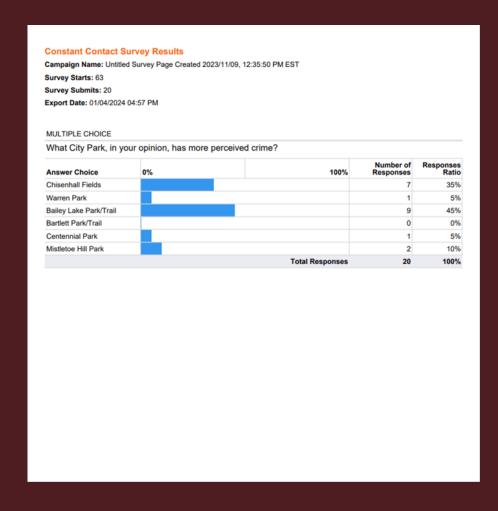

### Background

- Parks and Recreation submitted a fiscal year 2024 budget supplement to pilot five (5) security cameras in parks
- Completed walk-thru analysis with Police Department for recommendations for increased safety measures in parks and recommendations for locations of security cameras

#### **Sites**

- Chisenhall Sports Complex
- Warren Park
- Bailey Lake Park
- Bartlett Park
- Centennial Park
- Mistletoe Hill Park

#### Recommendations

- Address identifiers added to future park monument signs and existing signs that were installed this past year
- Proposal of security lighting at all parks.