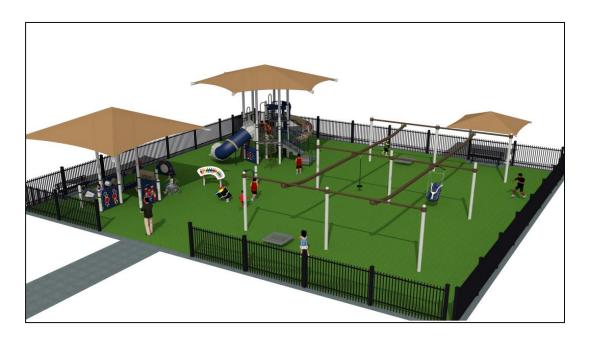

#### **SUMMARY:**

Cedar Ridge Park has been identified as a priority for development through the parks master plan. \$280,000 has been identified in the capital improvement plan to develop the park. The site is situated in a residential area. An initial review of the park has determined that based on the size and location of the park, Cedar Ridge Park is considered a neighborhood park. The park currently includes a playground, benches, and picnic area.

Two surveys were sent out to the community to get feedback on specific elements and final design options. 207 respondents provided feedback on the concepts submitted.

Six design firms created concepts for the park including: Kompan, Burke, Miracle, Wisdom, Playwell, and Playground Etc. Miracle's conceptual design was the overall supported winner with 57 of votes.

## The concept includes:

- Standard and ADA glide along
- Two slides
- Climbers
- Climbing wall
- Music panels
- Imaginary play panels
- Manipulative play panels
- Integrated shade within tot lot play area
- Integrated shade within ages 5-12 play area
- Shade over existing bench