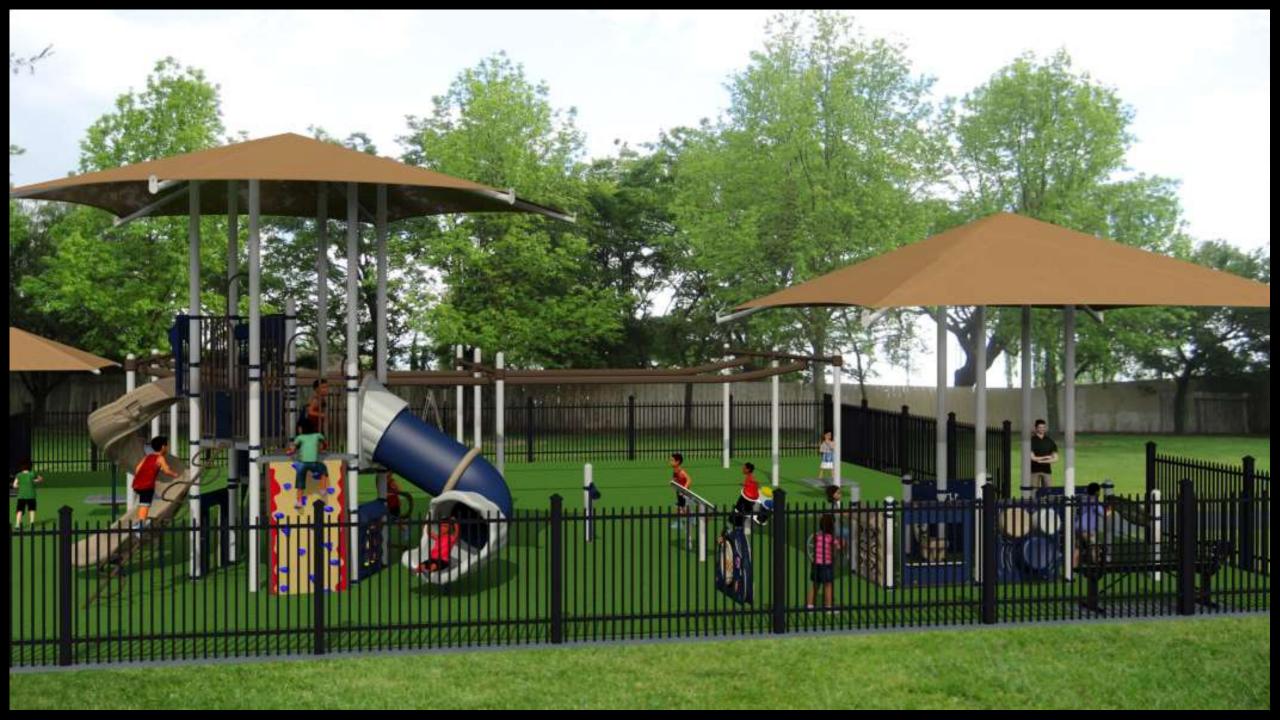

# Elements of Community Selected Park Improvements

Turf Surfacing

Fencing: Completely
Fenced

# Playground features include:

### Swings

 Standard and ADA Glide Along

### Slides

2 Slides

Ladders, Bridges, and Platforms

**Climbers** 

Climbing ropes or walls

Climbing Wall

# Imaginative or sensory play elements

- Music Panels
- Imaginary Play Panels
- Manipulative Play Panels

### Inclusive features

- ADA Glide Along
- Ground panel activities
- Transfer Access

### Shade

- Integrated Shade within tot lot area
- Integrated shade within 5-12 structure
- Shade over 1 existing bench