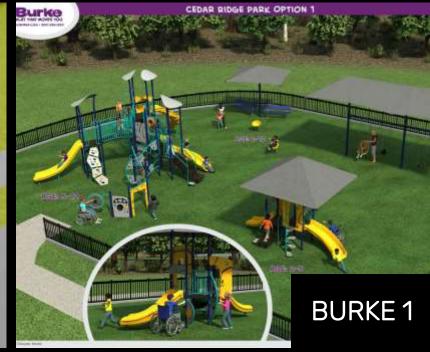

R

# Overview



(1) Background

2 Public Engagement: Summary of Surveys

3 Selected Park Improvement

(4) Options



# Background





- Cedar Ridge has been approved as a FY 2024 project in the Parks Capital Improvement Program.
- This project has been budgeted with \$280,000.
- Public engagement was completed utilizing the format approved by City Council.
- 2 rounds of surveys have been completed to determine what features and improvements should be included in the final design.
- 9 playground manufacturers submitted concepts based on survey feedback with project budgets in mind.
- 7 concepts were sent to the community for voting.

# Public Engagement: Summary of Surveys



- Survey 1: 168 responses, open for 3 weeks
- Survey 2: 207 responses-open for 2 weeks

Total responses: 375















# Which Playground?







# Elements of Community Selected Park Improvements









Turf Surfacing

Fencing: Completely
Fenced

## Miracle

# Playground features include:

### Swings

 Standard and ADA Glide Along

### Slides

2 Slides

Ladders, Bridges, and Platforms

**Climbers** 

Climbing ropes or walls

Climbing Wall

# Imaginative or sensory play elements

- Music Panels
- Imaginary Play Panels
- Manipulative Play Panels

### Inclusive features

- ADA Glide Along
- Ground panel activities
- Transfer Access

### Shade

- Integrated Shade within tot lot area
- Integrated shade within 5-12 structure
- Shade over 1 existing bench

# Options



### Staff recommendation



Approve contract with We Build Fun / Miracle in the amount of \$278,314 for improvements at Cedar Ridge P