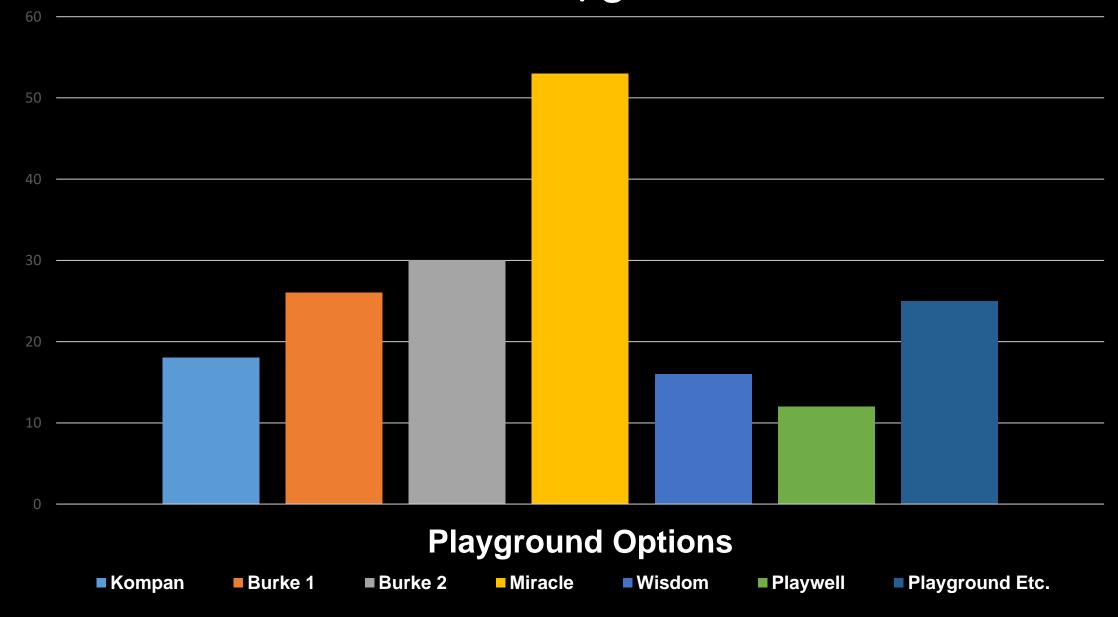

# Which Playground?

### Staff recommendation

Approve contract with We Build Fun / Miracle in the amount of \$278,314 for improvements at Cedar Ridge Park.

Deny