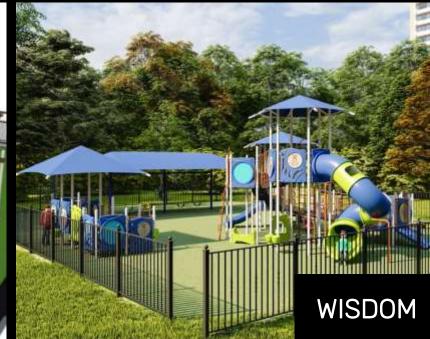

## Miracle

# Playground features include:

### Swings

 Standard and ADA Glide Along

### Slides

2 Slides

Ladders, Bridges, and Platforms

**Climbers** 

Climbing ropes or walls

Climbing Wall

# Imaginative or sensory play elements

- Music Panels
- Imaginary Play Panels
- Manipulative Play Panels

### Inclusive features

- ADA Glide Along
- Ground panel activities
- Transfer Access

### Shade

- Integrated Shade within tot lot area
- Integrated shade within 5-12 structure
- Shade over 1 existing bench