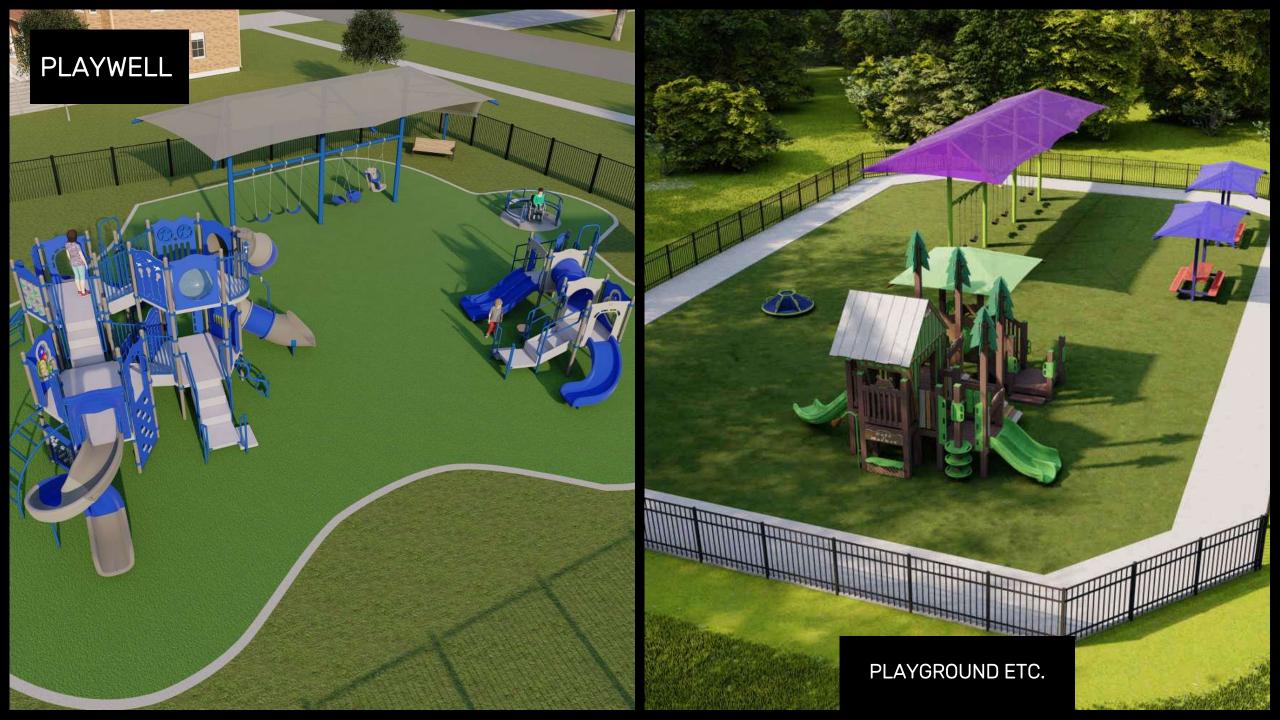

rview



(1) Background

2 Public Engagement: Summary of Surveys

3 Selected Park Improvement

(4) Options



# Background





- Cedar Ridge has been approved as a FY 2024 project in the Parks Capital Improvement Program.
- This project has been budgeted with \$280,000.
- Public engagement was completed utilizing the format approved by City Council.
- 2 rounds of surveys have been completed to determine what features and improvements should be included in the final design.
- 9 playground manufacturers submitted concepts based on survey feedback with project budgets in mind.
- 7 concepts were sent to the community for voting.

# Public Engagement: Summary of Surveys



- Survey 1: 168 responses, open for 3 weeks
- Survey 2: 207 responses-open for 2 weeks

Total responses: 375















# Which Playground?







# Elements of Community Selected Park Improvements









Turf Surfacing

Fencing: Completely
Fenced

## Miracle

# Playground features include:

### Swings

 Standard and ADA Glide Along

### Slides

2 Slides

Ladders, Bridges, and Platforms

**Climbers** 

Climbing ropes or walls

Climbing Wall

# Imaginative or sensory play elements

- Music Panels
- Imaginary Play Panels
- Manipulative Play Panels

### Inclusive features

- ADA Glide Along
- Ground panel activities
- Transfer Access

### Shade

- Integrated Shade within tot lot area
- Integrated shade within 5-12 structure
- Shade over 1 existing bench

# Options



### Staff recommendation



Approve contract with We Build Fun / Miracle in the amount of \$278,314 for improvements at Cedar Ridge Park.