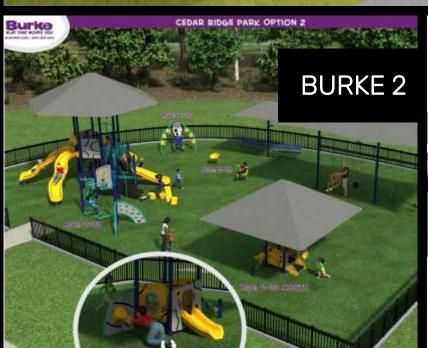

# Overview



(1) Background

2 Public Engagement: Summary of Surveys

3 Selected Park Improvement

(4) Options



# Background





- Cedar Ridge has been approved as a FY 2024 project in the Parks Capital Improvement Program.
- This project has been budgeted with \$280,000.
- Public engagement was completed utilizing the format approved by City Council.
- 2 rounds of surveys have been completed to determine what features and improvements should be included in the final design.
- 9 playground manufacturers submitted concepts based on survey feedback with project budgets in mind.
- 7 concepts were sent to the community for voting.

# Public Engagement: Summary of Surveys



- Survey 1: 168 responses, open for 3 weeks
- Survey 2: 207 responses-open for 2 weeks

Total responses: 375















# Which Playground?







# Elements of Community Selected Park Improvements









Turf Surfacing

Fencing: Completely
Fenced

## Miracle

# Playground features include:

### Swings

 Standard and ADA Glide Along

### Slides

2 Slides

Ladders, Bridges, and Platforms

**Climbers** 

Climbing ropes or walls

Climbing Wall

# Imaginative or sensory play elements

- Music Panels
- Imaginary Play Panels
- Manipulative Play Panels

### Inclusive features

- ADA Glide Along
- Ground panel activities
- Transfer Access

### Shade

- Integrated Shade within tot lot area
- Integrated shade within 5-12 structure
- Shade over 1 existing bench

# Options



### Staff recommendation



Approve contract with We Build Fun / Miracle in the amount of \$278,314 for improvements at Cedar Ridge Par