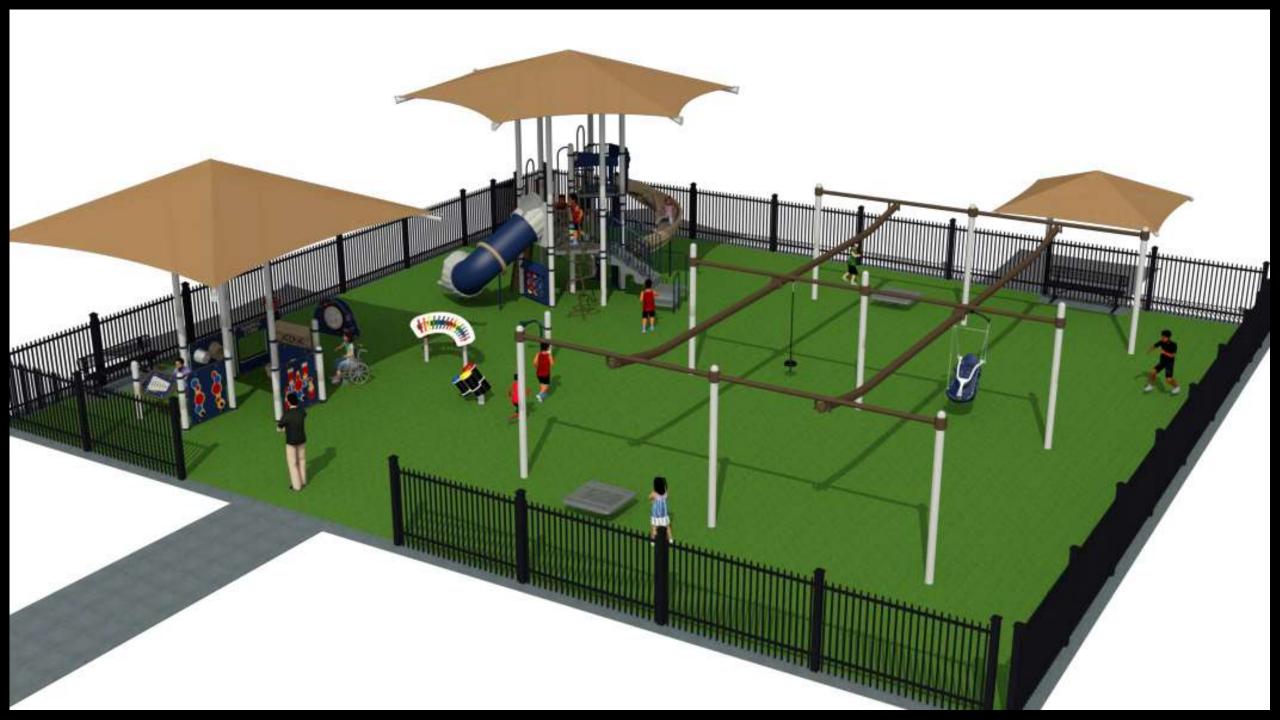

## Miracle

# Playground features include:

### Swings

 Standard and ADA Glide Along

### Slides

2 Slides

Ladders, Bridges, and Platforms

**Climbers** 

Climbing ropes or walls

Climbing Wall

# Imaginative or sensory play elements

- Music Panels
- Imaginary Play Panels
- Manipulative Play Panels

### Inclusive features

- ADA Glide Along
- Ground panel activities
- Transfer Access

### Shade

- Integrated Shade within tot lot area
- Integrated shade within 5-12 structure
- Shade over 1 existing bench