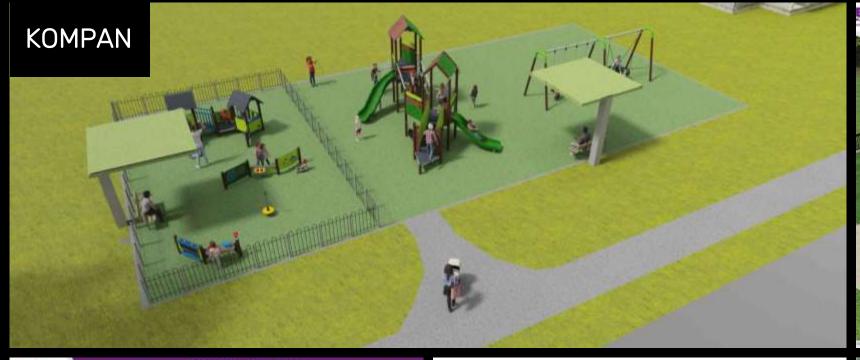

# Which Playground?

# Elements of Community Selected Park Improvements

Turf Surfacing

Fencing: Completely
Fenced