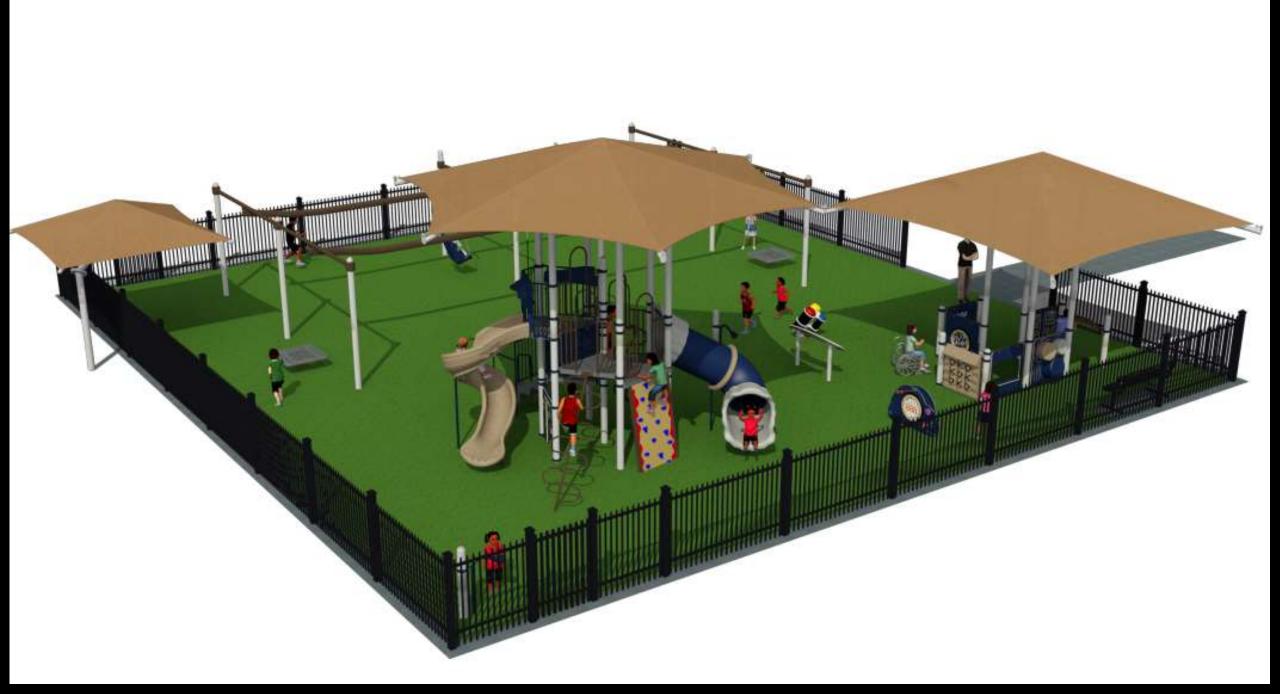

# Which Playground?

# Elements of Community Selected Park Improvements

Turf Surfacing

Fencing: Completely
Fenced

# Playground features include:

### Swings

 Standard and ADA Glide Along

### Slides

2 Slides

Ladders, Bridges, and Platforms

**Climbers** 

Climbing ropes or walls

Climbing Wall

# Imaginative or sensory play elements

- Music Panels
- Imaginary Play Panels
- Manipulative Play Panels

### Inclusive features

- ADA Glide Along
- Ground panel activities
- Transfer Access

### Shade

- Integrated Shade within tot lot area
- Integrated shade within 5-12 structure
- Shade over 1 existing bench