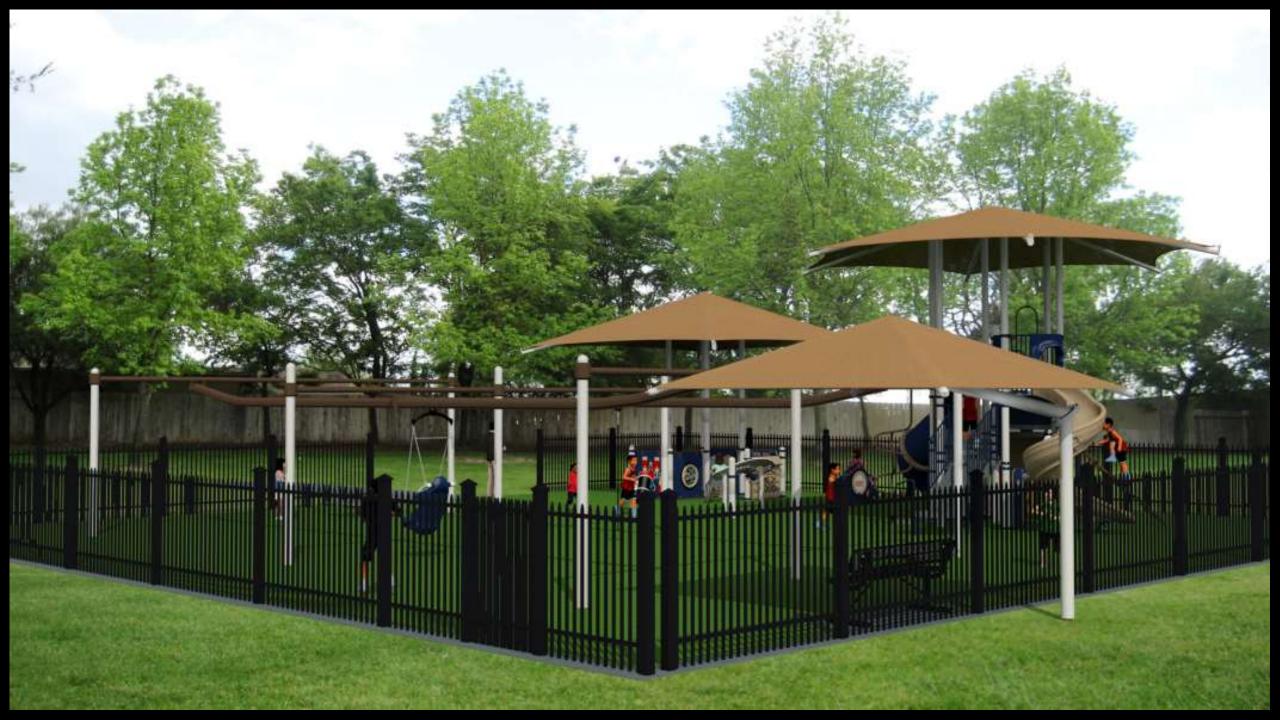

# Elements of Community Selected Park Improvements

Turf Surfacing

Fencing: Completely
Fenced

# Playground features include:

### Swings

 Standard and ADA Glide Along

### Slides

2 Slides

Ladders, Bridges, and Platforms

**Climbers** 

Climbing ropes or walls

Climbing Wall

# Imaginative or sensory play elements

- Music Panels
- Imaginary Play Panels
- Manipulative Play Panels

### Inclusive features

- ADA Glide Along
- Ground panel activities
- Transfer Access

### Shade

- Integrated Shade within tot lot area
- Integrated shade within 5-12 structure
- Shade over 1 existing bench