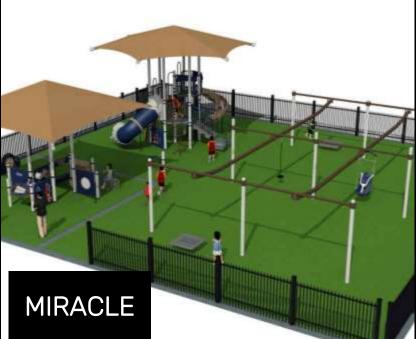

## Miracle

# Playground features include:

### Swings

 Standard and ADA Glide Along

### Slides

2 Slides

Ladders, Bridges, and Platforms

**Climbers** 

Climbing ropes or walls

Climbing Wall

# Imaginative or sensory play elements

- Music Panels
- Imaginary Play Panels
- Manipulative Play Panels

### Inclusive features

- ADA Glide Along
- Ground panel activities
- Transfer Access

### Shade

- Integrated Shade within tot lot area
- Integrated shade within 5-12 structure
- Shade over 1 existing bench

### Staff recommendation

Approve contract with We Build Fun / Miracle in the amount of \$278,314 for improvements at Cedar Ridge Park.

Deny