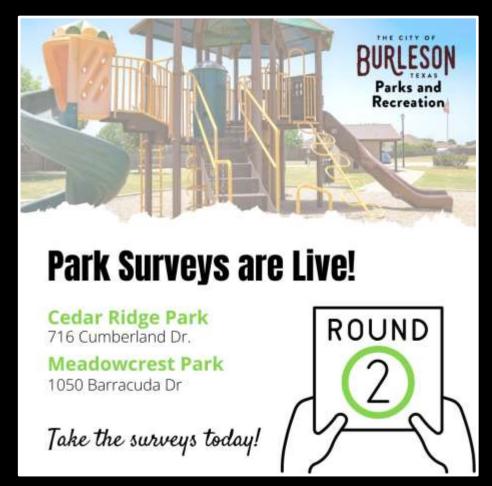

# Public Engagement: Summary of Surveys

- Survey 1: 168 responses, open for 3 weeks
- Survey 2: 207 responses-open for 2 weeks

Total responses: 375