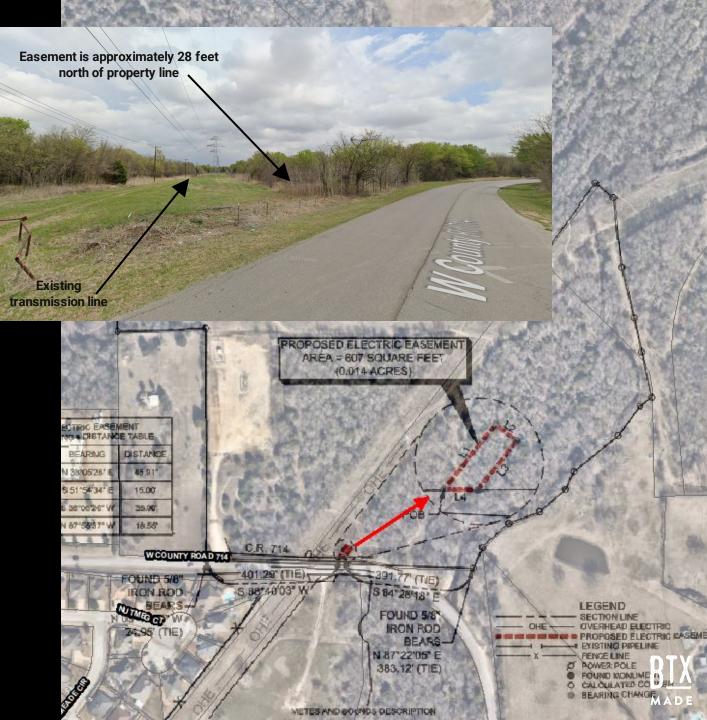

#### PROPOSED 0.014 ACRE ELECTRIC EASEMENT

- LOCATED NORTH OF CR 714 AND SOUTHEAST OF EXISTING ELECTRIC EASEMENT
- APPROXIMATELY 50 FOOT TALL WOODEN POLE WITH DOWN GUY WIRE FOR TENSION/ANCHORING
- PARKS STAFF REVIEWED AND WORKED WITH ONCOR DESIGNERS FOR LOCATION TO MINIMIZE VEGETATION REMOVAL (SMALL BUSHES AND SAPLINGS IMPACTED)
- NO EXISTING BIKE TRAILS OR FUTURE PARK PROGRAMING WILL BE IMPACTED