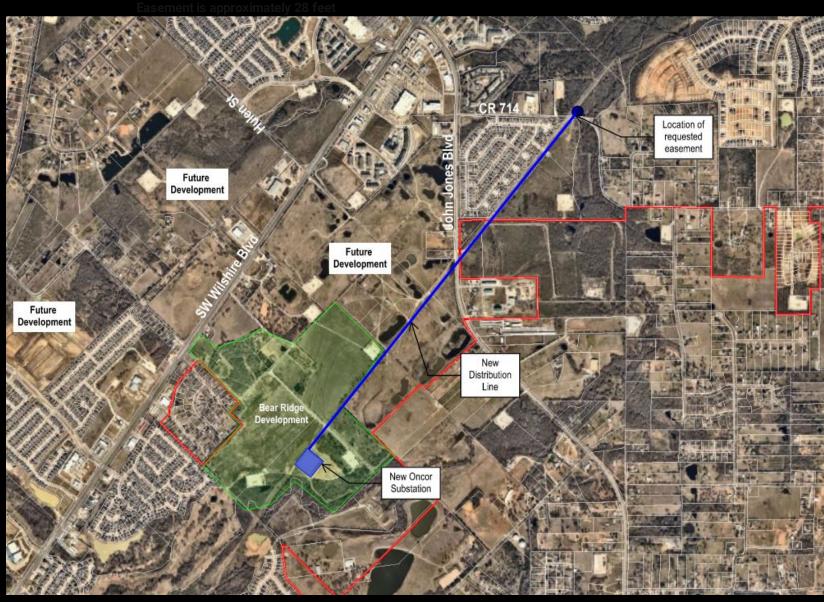

#### PROPOSED 0.014 ACRE ELECTRIC EASEMENT

- NEW ONCOR SUBSTATION UNDER CONSTRUCTION TO SUPPORT EXPECTED GROWTH
- NEW DISTRIBUTION LINE FROM NEW SUBSTATION TO CR 714 - WILL SUPPORT ADDITIONAL INFRASTRUCTURE AS GROWTH CONTINUES
- THREE PRIVATE PROPERTY OWNERS AND BISD HAVE GRANTED AN ELECTRIC EASEMENT FOR NEW LINE

#### PROPOSED 0.014 ACRE ELECTRIC EASEMENT

- LOCATED NORTH OF CR 714 AND SOUTHEAST OF EXISTING ELECTRIC EASEMENT
- APPROXIMATELY 50 FOOT TALL WOODEN POLE WITH DOWN GUY WIRE FOR TENSION/ANCHORING
- PARKS STAFF REVIEWED AND WORKED WITH ONCOR DESIGNERS FOR LOCATION TO MINIMIZE VEGETATION REMOVAL (SMALL BUSHES AND SAPLINGS IMPACTED)
- NO EXISTING BIKE TRAILS OR FUTURE PARK PROGRAMING WILL BE IMPACTED