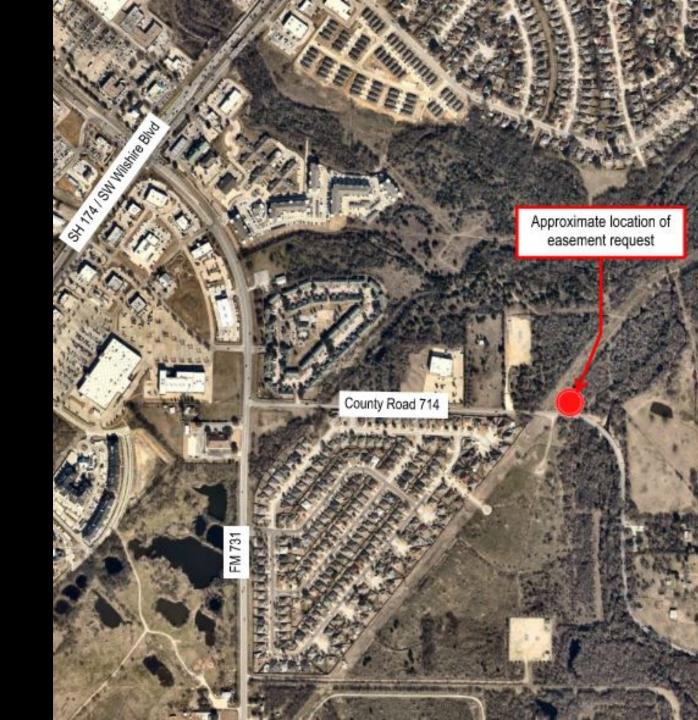

#### PROPOSED 0.014 ACRE ELECTRIC EASEMENT

- NEW ONCOR SUBSTATION UNDER CONSTRUCTION TO SUPPORT EXPECTED GROWTH
- NEW DISTRIBUTION LINE FROM NEW SUBSTATION TO CR 714 - WILL SUPPORT ADDITIONAL INFRASTRUCTURE AS GROWTH CONTINUES
- THREE PRIVATE PROPERTY OWNERS AND BISD HAVE GRANTED AN ELECTRIC EASEMENT FOR NEW LINE

#### PROPOSED 0.014 ACRE ELECTRIC EASEMENT

- LOCATED NORTH OF CR 714 AND SOUTHEAST OF EXISTING ELECTRIC EASEMENT
- APPROXIMATELY 50 FOOT TALL WOODEN POLE WITH DOWN GUY WIRE FOR TENSION/ANCHORING
- PARKS STAFF REVIEWED AND WORKED WITH ONCOR DESIGNERS FOR LOCATION TO MINIMIZE VEGETATION REMOVAL (SMALL BUSHES AND SAPLINGS IMPACTED)
- NO EXISTING BIKE TRAILS OR FUTURE PARK PROGRAMING WILL BE IMPACTED