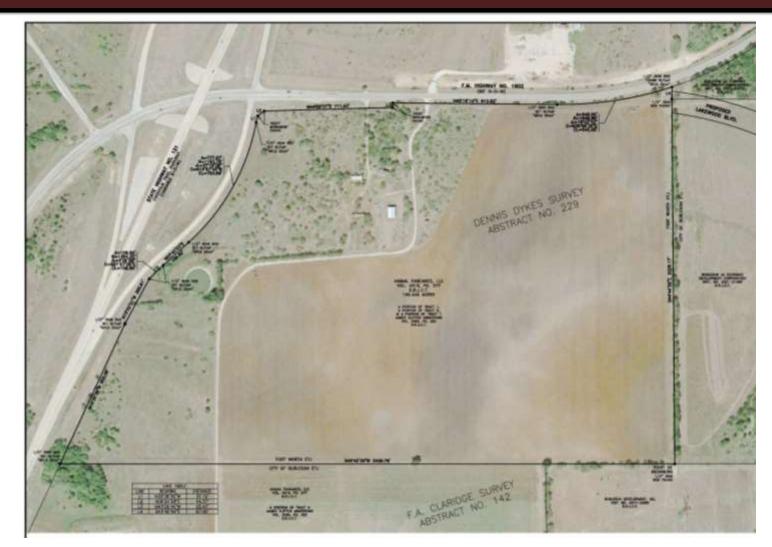

#### Location:

 130.446 acres of land located at 9340 FM 1902

## ETJ Boundary Agreement-Animal Pancakes

- Staff from the cities of Burleson and Fort Worth have been in discussions regarding the release of 130.446 acres of land located at 9340 FM 1902
- As the city continues to grow, it is beneficial for the city to proactively capture strategic sites for the purposes of roadway improvement and corridor planning purposes.
- If property is contained within Burleson's ETJ, it will allow greater regulatory authority in this emerging west-end corridor.