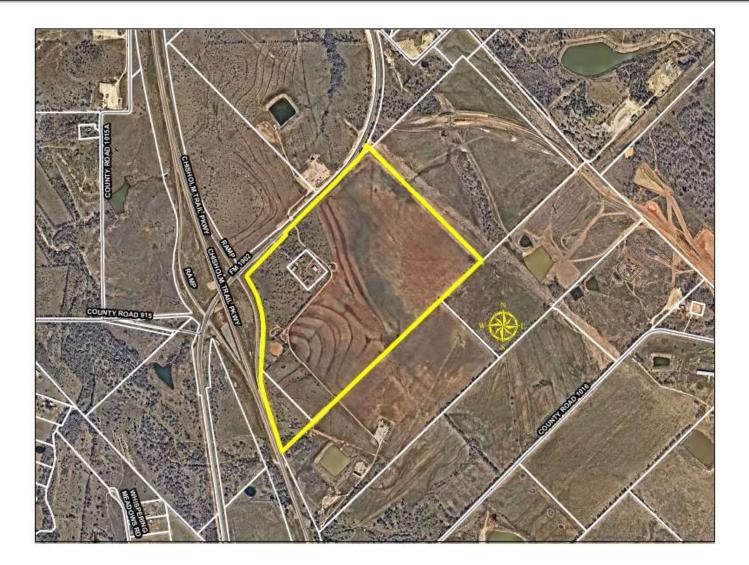

#### Location:

 130.446 acres of land located at 9340 FM 1902

## ETJ Boundary Agreement-Animal Pancakes

- Staff from the cities of Burleson and Fort Worth have been in discussions regarding the release of 130.446 acres of land located at 9340 FM 1902
- As the city continues to grow, it is beneficial for the city to proactively capture strategic sites for the purposes of roadway improvement and corridor planning purposes.
- If property is contained within Burleson's ETJ, it will allow greater regulatory authority in this emerging west-end corridor.