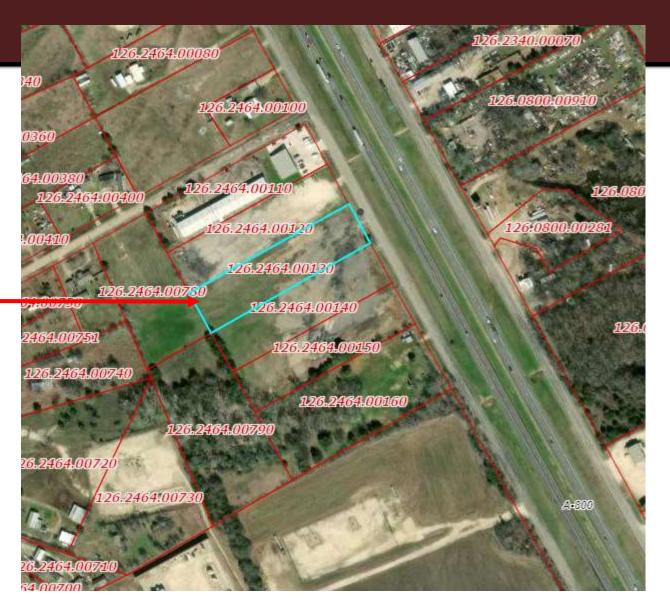

#### **Location:**

3812 S Burleson

#### **Item for approval:**

Zoning Change from "A", Agricultural to "C" Commercial for a contractor's office (Case 24-042).