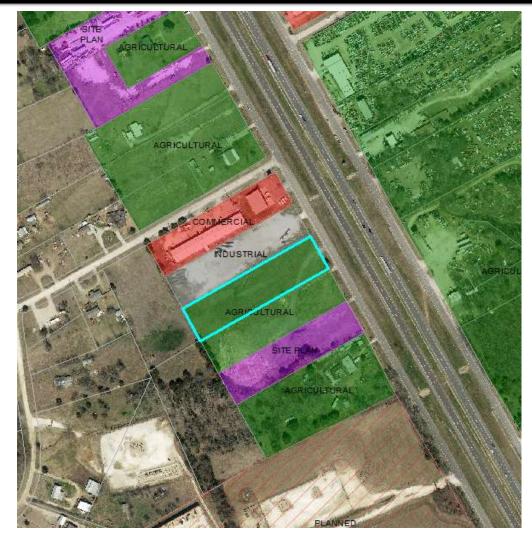

### **Zoning**

A, Agricultural

Conceptual site plan provided by the applicant.

A full commercial site plan with landscaping and proposed screening will be required prior to development of the site.