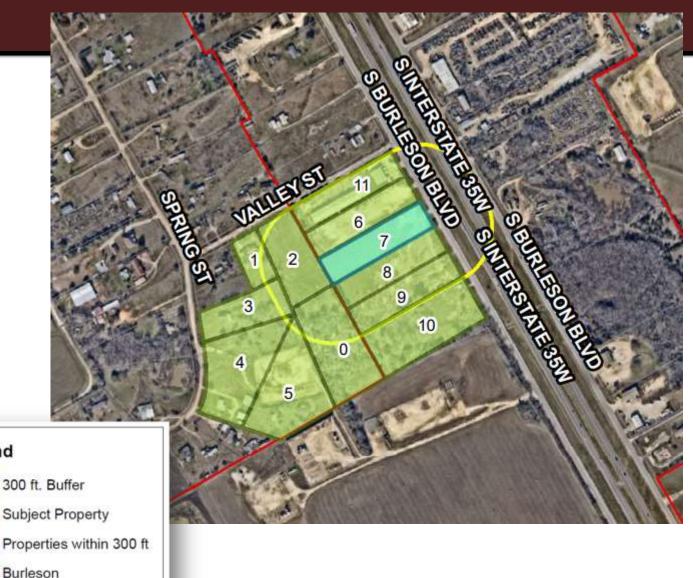

#### **Public Hearing Notice**

- Public notices were mailed to property owners (based on current JCAD records) within 300 feet of subject property.
- Published in newspaper.
- Signs posted on the property.
- At this time staff has received no formal opposition

Legend