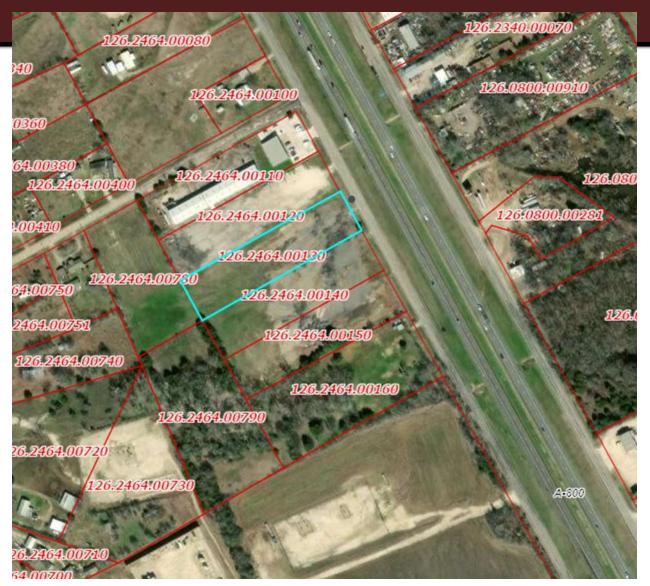

gricultural to "C" Commercial for a contractor's office (Case 24-042).



### **Comprehensive Plan**

**Employment Growth** 

### **Zoning**

A, Agricultural





Conceptual site plan provided by the applicant.

A full commercial site plan with landscaping and proposed screening will be required prior to development of the site.







#### **Public Hearing Notice**

- Public notices were mailed to property owners (based on current JCAD records) within 300 feet of subject property.
- Published in newspaper.
- Signs posted on the property.
- At this time staff has received no formal opposition

Legend



#### **Staff's Recommendation**

Staff has determined that the requested zoning and use align with the Comprehensive Plan.

Staff recommends approval of the ordinance for a zoning change.