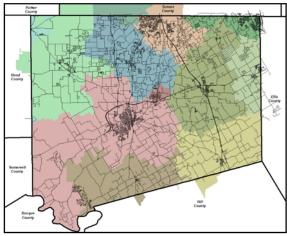

## 4.1.2.1 MARKET AND SUBMARKET AREAS

JCAD has established fifteen market areas that are further defined into submarket areas. Market area adjustments are not limited to these market areas and new market areas may be defined or created if current market data reflects the need for such.

The first step in market analysis is the identification of a group of properties that share certain common traits. Market Areas and Submarket Areas are utilized for sales analysis purposes and are defined as a geographic grouping of properties where the property's physical, economic, governmental, and social forces are generally similar and uniform. Once market and submarket areas with similar characteristics have been identified, the next step is to define its boundaries. This process is known as "delineation". Common factors used in market and submarket area delineation include location, sales price range, lot size, age of dwelling, quality of construction and condition of dwellings, square footage of living area, and story height. Delineation involves the physical drawing of market and submarket areas on a map, but it can also involve statistical separation or stratification based on attribute analysis. Market and Submarket Area identification and delineation is the cornerstone of the residential valuation system.