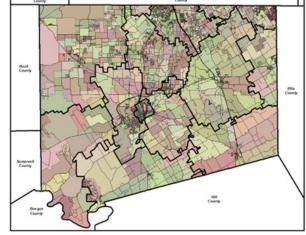

## 4.1.2.1 MARKET AND SUBMARKET AREAS

JCAD has established fifteen market areas that are further defined into submarket areas. Market area adjustments are not limited to these market areas and new market areas may be defined or created if current market data reflects the need for such.

The first step in market analysis is the identification of a group of properties that share certain common traits. Market Areas and Submarket Areas are utilized for sales analysis purposes and are defined as a geographic grouping of properties where the property's physical, economic, governmental, and social forces are generally similar and uniform. Once market and submarket areas with similar characteristics have been identified, the next step is to define its boundaries. This process is known as "delineation". Common factors used in market and submarket area delineation include location, sales price range, lot size, age of dwelling, quality of construction and condition of dwellings, square footage of living area, and story height. Delineation involves the physical drawing of market and submarket areas on a map, but it can also involve statistical separation or stratification based on attribute analysis. Market and Submarket Area identification and delineation is the cornerstone of the residential valuation system.

Market Areas Submarket Areas