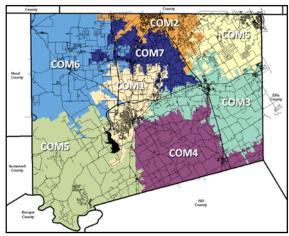

# 3.7.2 COMMERCIAL / INDUSTRIAL REAL PROPERTY / BUSINESS PERSONAL PROPERTY

Seven field inspection areas for commercial real property, industrial real property and business personal property receive field inspections annually. Changes to accounts because of field inspections are made to assure consistent treatment and uniformity within a neighborhood or market area. Changes to specific property for these reasons may also trigger an inspection or review of the market area where the property is located. This assists in identifying potential global benchmark changes that may necessitate review and/or changes of other properties for consistency. Account totals are fluid and areas will be reviewed and adjusted annually to incorporate new accounts.

Two commercial appraisers are paired to perform an average of 6,000 commercial and industrial real property field inspections over an eight-week period. During this time, field work is prepared by generating PRC and organizing them in driving order by area, street name and odd/even address numbers then placed in address number order by taxpayer assistance staff. GIS staff then create field maps and merge the PRC with the maps. Once complete, the field work is uploaded onto iPads.

#### 2025 Drive Dates Area Accounts 08/05/2024 08/09/2024 COM1 1,900 08/12/2024 08/16/2024 COM2 1,159 08/19/2024 08/23/2024 COM3 760 08/26/2024 08/30/2024 COM4 325 09/02/2024 09/06/2024 COM5 223 Hood County 09/09/2024 09/13/2024 COM6 305 09/16/2024 09/20/2024 COM7 592 09/23/2024 09/27/2024 COM8 456 Total 5,720 Appraised by JCAD Appraised by CAGI

# 2025 Commercial / Industrial Real Property Field Inspections

Field inspections for approximately 6,120 existing business personal property accounts is performed from October through December. These inspections consist of verifying business status, location, name change, etc. New businesses and relocated businesses are also noted at during this time.