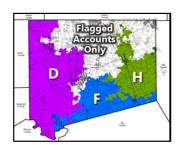

#### 2025 Drive Dates Area Accounts 08/05/2024 08/09/2024 COM1 1,900 08/12/2024 08/16/2024 COM2 1,159 08/19/2024 08/23/2024 COM3 760 08/26/2024 08/30/2024 COM4 325 09/02/2024 09/06/2024 COM5 223 Hood County 09/09/2024 09/13/2024 COM6 305 09/16/2024 09/20/2024 COM7 592 09/23/2024 09/27/2024 COM8 456 Total 5,720 Appraised by JCAD Appraised by CAGI

# 2025 Commercial / Industrial Real Property Field Inspections

Field inspections for approximately 6,120 existing business personal property accounts is performed from October through December. These inspections consist of verifying business status, location, name change, etc. New businesses and relocated businesses are also noted at during this time.