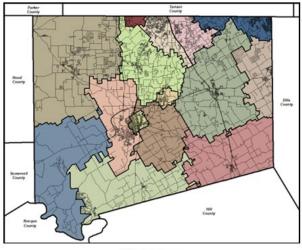

## 4.1.2.1 MARKET AND SUBMARKET AREAS

JCAD has established fifteen market areas that are further defined into submarket areas. Market area adjustments are not limited to these market areas and new market areas may be defined or created if current market data reflects the need for such.

The first step in market analysis is the identification of a group of properties that share certain common traits. Market Areas and Submarket Areas are utilized for sales analysis purposes and are defined as a geographic grouping of properties where the property's physical, economic, governmental, and social forces are generally similar and uniform. Once market and submarket areas with similar characteristics have been identified, the next step is to define its boundaries. This process is known as "delineation". Common factors used in market and submarket area delineation include location, sales price range, lot size, age of dwelling, quality of construction and condition of dwellings, square footage of living area, and story height. Delineation involves the physical drawing of market and submarket areas on a map, but it can also involve statistical separation or stratification based on attribute analysis. Market and Submarket Area identification and delineation is the cornerstone of the residential valuation system.

Market Areas Submarket Areas