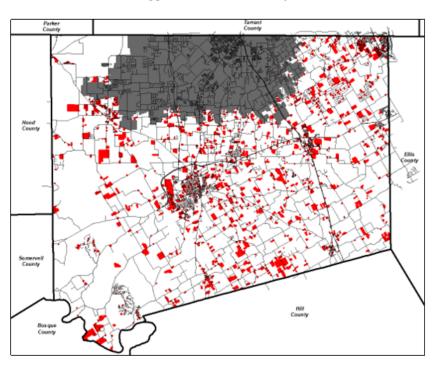

Six residential appraisers are paired into three teams of two to perform an average of 35,000 field inspections field inspections over an eight-week period. During this time, field work is prepared by generating PRC and organizing them in driving order by area, street name and odd/even address numbers then placed in address number order by taxpayer assistance staff. GIS staff then create field maps and merge the PRC with the maps. Once complete, the field work is uploaded onto iPads.

# 2025 Field Inspections

|                       | Te       | am I     | Tea      | ım II    | Tea      | m III    |          |          |
|-----------------------|----------|----------|----------|----------|----------|----------|----------|----------|
| 2025 Drive Dates      | Area     | Accounts | Area     | Accounts | Area     | Accounts | Schedule | Accounts |
| 08/05/2024 08/09/2024 | 1A       | 1,425    | 2A       | 1,416    | 3A       | 1,440    | Week 1   | 4,281    |
| 08/12/2024 08/16/2024 | 5A       | 1,343    | 4A       | 1,524    | 6A       | 1,317    | Week 2   | 4,184    |
| 08/19/2024 08/23/2024 | 1B       | 1,403    | 7A       | 1,322    | 8A       | 1,409    | Week 3   | 4,134    |
| 08/26/2024 08/30/2024 | 2B       | 1,370    | 4B       | 1,320    | 3B       | 1,657    | Week 4   | 4,347    |
| 09/02/2024 09/06/2024 | 3C       | 1,388    | 5C       | 1,342    | 6C       | 1,346    | Week 5   | 4,076    |
| 09/09/2024 09/13/2024 | 4C       | 1,336    | 2C       | 1,337    | 1C       | 1,342    | Week 6   | 4,015    |
| 09/16/2024 09/20/2024 | 7C       | 1,640    | 8C       | 1,522    | 5B       | 1,576    | Week 7   | 4,738    |
| 09/23/2024 09/27/2024 | 7B       | 1,471    | 8B       | 1,651    | 6B       | 1,524    | Week 8   | 4,646    |
|                       | Subtotal | 11.376   | Subtotal | 11.434   | Subtotal | 11.611   | Total    | 34.421   |