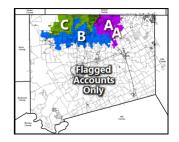

**2025 Flagged Account Field Inspections** 

| Team I<br>Accounts |       | Team     | II      | Team     | Ш        |          |       |
|--------------------|-------|----------|---------|----------|----------|----------|-------|
|                    |       | A        | ccounts | A        | Accounts | Accounts |       |
| October            | 592   | October  | 662     | October  | 620      | October  | 1,971 |
| November           | 568   | November | 477     | November | 717      | November | 1,833 |
| December           | 385   | December | 367     | December | 788      | December | 1,540 |
| Subtotal           | 1.545 | Subtotal | 1.506   | Subtotal | 1.505    | Total    | 5.344 |

# 2025-2026 REAPPRAISAL PLAN

In addition to the scheduled field inspection areas, all accounts flagged for a field inspection, regardless of location, receive a field inspection. Accounts are flagged for a field inspection for several reasons including new construction, remodel, demolition, additions, repairs, damage, and real property renditions as well as those properties whose condition was brought to our attention during the protest process.