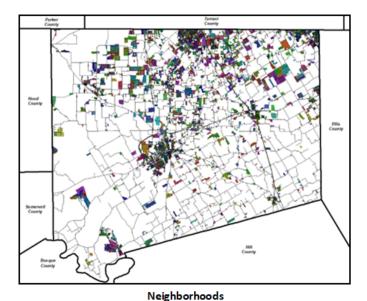

## 4.1.2.2 NEIGHBORHOODS

The first step in neighborhood analysis is the identification of a group of properties that share certain common traits. A "neighborhood" for analysis purposes is defined as the largest geographic grouping of properties where the property's physical, economic, governmental, and social forces are generally similar and uniform. Some factors used in neighborhood delineation include location, sales price range, lot size, age of dwelling, quality of construction and condition of dwellings, square footage of living area, and story height. Delineation involves the physical drawing of neighborhood boundary lines on a map, but it can also involve statistical separation or stratification based on attribute analysis.

Part of neighborhood analysis is the consideration of discernible patterns of growth that influence a neighborhood's individual market. Few neighborhoods are fixed in character. Each neighborhood may be characterized as being in a stage of growth, stability, or decline. The growth period is a time of development and construction. As new neighborhoods in a community are developed, they compete with existing neighborhoods. An added supply of new homes tends to induce population shift from older homes to newer homes. In the period of stability, or equilibrium, the forces of supply and demand are about equal. Generally, in the stage of equilibrium, older neighborhoods can be more desirable due to their stability of residential character and proximity to the workplace and other community facilities. The period of decline reflects diminishing demand or desirability. During decline, general property use may change from residential to a mix of residential and commercial uses. Declining neighborhoods may also experience renewal, reorganization, rebuilding, or restoration, which promotes increased demand and economic desirability.

Most residential analysis work is neighborhood specific. Neighborhoods are visually inspected to verify delineations based on observable aspects of homogeneity. Neighborhood delineation is periodically reviewed to determine if further neighborhood specification is warranted. Comparable neighborhoods serve to increase the available market data by linking comparable properties outside a given neighborhood to other similar neighborhoods.